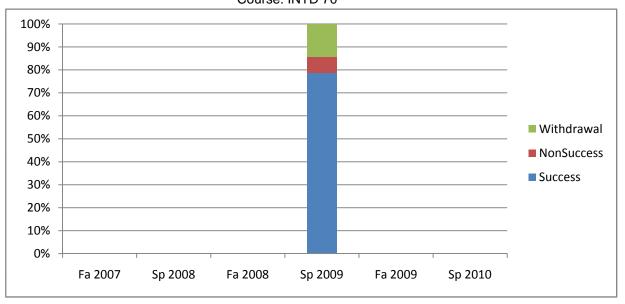

Chabot Success, Non-Success, and Withdrawal Rates By Semester Course: INTD 70

|                | Fa 2007 | Sp 2008 | Fa 2008 | Sp 2009 | Fa 2009 | Sp 2010 |
|----------------|---------|---------|---------|---------|---------|---------|
| Success        | 0%      | 0%      | 0%      | 79%     | 0%      | 0%      |
| Non-Success    | 0%      | 0%      | 0%      | 7%      | 0%      | 0%      |
| Withdrawal     | 0%      | 0%      | 0%      | 14%     | 0%      | 0%      |
| Total Percent  | 0%      | 0%      | 0%      | 100%    | 0%      | 0%      |
| Total Enrolled | 0       | 0       | 0       | 14      | 0       | 0       |