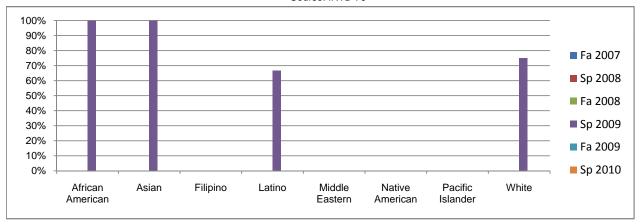

## Chabot Success Rates By Ethnicity and Semester Course: INTD 70

|                                        |                 | Fa 2007 | Sp 2008 | Fa 2008 | Sp 2009    | Fa 2009 | Sp 2010 |
|----------------------------------------|-----------------|---------|---------|---------|------------|---------|---------|
| African Am                             |                 |         |         |         |            |         |         |
|                                        | Success         | 0%      | 0%      | 0%      | 100%       | 0%      | 0%      |
|                                        | Non-Success     | 0%      | 0%      | 0%      | 0%         | 0%      | 0%      |
|                                        | Withdrawal      | 0%      | 0%      | 0%      | 0%         | 0%      | 0%      |
|                                        | Total Percent   | 0%      | 0%      | 0%      | 100%       | 0%      | 0%      |
|                                        | Total Enrolled  | 0       | 0       | 0       | 2          | 0       | 0       |
| Asian                                  |                 |         |         |         |            |         |         |
|                                        | Success         | 0%      | 0%      | 0%      | 100%       | 0%      | 0%      |
|                                        | Non-Success     | 0%      | 0%      | 0%      | 0%         | 0%      | 0%      |
|                                        | Withdrawal      | 0%      | 0%      | 0%      | 0%         | 0%      | 0%      |
|                                        | Total Percent   | 0%      | 0%      | 0%      | 100%       | 0%      | 0%      |
|                                        | Total Enrolled  | 0       | 0       | 0       | 4          | 0       | 0       |
| Filipino                               | . otal 2o.loa   | •       | •       | •       | -          | •       | •       |
|                                        | Success         | 0%      | 0%      | 0%      | 0%         | 0%      | 0%      |
|                                        | Non-Success     | 0%      | 0%      | 0%      | 0%         | 0%      | 0%      |
|                                        | Withdrawal      | 0%      | 0%      | 0%      | 0%         | 0%      | 0%      |
|                                        | Total Percent   | 0%      | 0%      | 0%      | 0%         | 0%      | 0%      |
|                                        | Total Enrolled  | 0       | 0       | 0       | 0 76       | 0       | 0       |
| _atino                                 | Total Elliblicu | U       | Ū       | J       | Ū          | 0       | U       |
| Latino                                 | Success         | 0%      | 0%      | 0%      | 67%        | 0%      | 0%      |
|                                        |                 | 0%      | 0%      | 0%      | 0%         | 0%      | 0%      |
|                                        | Non-Success     |         |         |         |            |         |         |
|                                        | Withdrawal      | 0%      | 0%      | 0%      | 33%        | 0%      | 0%      |
|                                        | Total Percent   | 0%      | 0%      | 0%      | 100%       | 0%      | 0%      |
|                                        | Total Enrolled  | 0       | 0       | 0       | 3          | 0       | 0       |
| Middle East                            |                 |         |         |         |            |         |         |
|                                        | Success         | 0%      | 0%      | 0%      | 0%         | 0%      | 0%      |
|                                        | Non-Success     | 0%      | 0%      | 0%      | 0%         | 0%      | 0%      |
|                                        | Withdrawal      | 0%      | 0%      | 0%      | 0%         | 0%      | 0%      |
|                                        | Total Percent   | 0%      | 0%      | 0%      | 0%         | 0%      | 0%      |
|                                        | Total Enrolled  | 0       | 0       | 0       | 0          | 0       | 0       |
| Native Ame                             | rican           |         |         |         |            |         |         |
|                                        | Success         | 0%      | 0%      | 0%      | 0%         | 0%      | 0%      |
|                                        | Non-Success     | 0%      | 0%      | 0%      | 0%         | 0%      | 0%      |
|                                        | Withdrawal      | 0%      | 0%      | 0%      | 0%         | 0%      | 0%      |
|                                        | Total Percent   | 0%      | 0%      | 0%      | 0%         | 0%      | 0%      |
|                                        | Total Enrolled  | 0       | 0       | 0       | 0          | 0       | 0       |
| Pacific Islan                          |                 | -       | _       |         |            | -       |         |
|                                        | Success         | 0%      | 0%      | 0%      | 0%         | 0%      | 0%      |
|                                        | Non-Success     | 0%      | 0%      | 0%      | 0%         | 0%      | 0%      |
|                                        | Withdrawal      | 0%      | 0%      | 0%      | 0%         | 0%      | 0%      |
|                                        | Total Percent   | 0%      | 0%      | 0%      | 0%         | 0%      | 0%      |
|                                        | Total Enrolled  | 0       | 0       | 0       | 0          | 0       | 0 /8    |
| White                                  | . Star Emolieu  | 0       | •       | Ū       | Ü          | Ū       | 3       |
| ······································ | Success         | 0%      | 0%      | 0%      | 75%        | 0%      | 0%      |
|                                        | Non-Success     | 0%      | 0%      | 0%      | 75%<br>25% | 0%      | 0%      |
|                                        |                 |         |         |         |            |         |         |
|                                        | Withdrawal      | 0%      | 0%      | 0%      | 0%         | 0%      | 0%      |
|                                        | Total Percent   | 0%      | 0%      | 0%      | 100%       | 0%      | 0%      |
|                                        | Total Enrolled  | 0       | 0       | 0       | 4          | 0       | 0       |