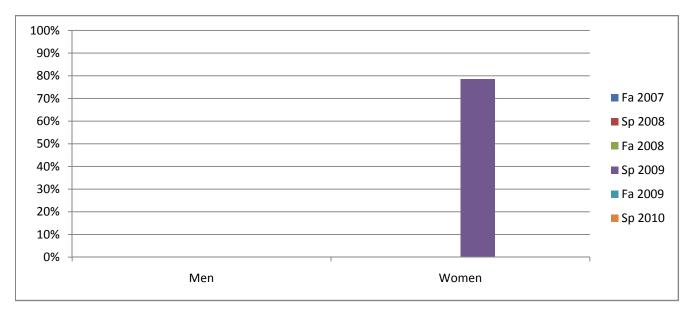

Chabot Success Rates By Gender and Semester Course: INTD 70

|                | Fa 2007 | Sp 2008 | Fa 2008 | Sp 2009 | Fa 2009 | Sp 2010 |
|----------------|---------|---------|---------|---------|---------|---------|
| Men            |         |         |         |         |         |         |
| Success        | 0%      | 0%      | 0%      | 0%      | 0%      | 0%      |
| Non-Success    | 0%      | 0%      | 0%      | 0%      | 0%      | 0%      |
| Withdrawal     | 0%      | 0%      | 0%      | 0%      | 0%      | 0%      |
| Total Percent  | 0%      | 0%      | 0%      | 0%      | 0%      | 0%      |
| Total Enrolled | 0       | 0       | 0       | 0       | 0       | 0       |
| Women          |         |         |         |         |         |         |
| Success        | 0%      | 0%      | 0%      | 79%     | 0%      | 0%      |
| Non-Success    | 0%      | 0%      | 0%      | 7%      | 0%      | 0%      |
| Withdrawal     | 0%      | 0%      | 0%      | 14%     | 0%      | 0%      |
| Total Percent  | 0%      | 0%      | 0%      | 100%    | 0%      | 0%      |
| Total Enrolled | 0       | 0       | 0       | 14      | 0       | 0       |