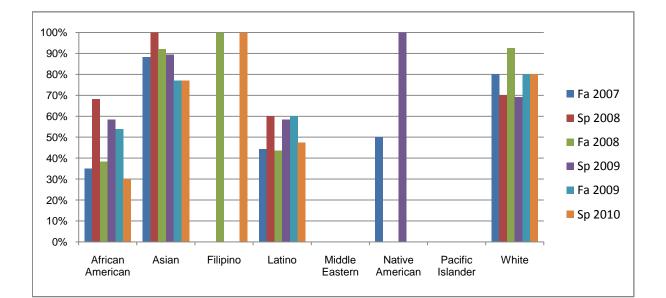

## Ethnicity\_Totals\_Discipline

Chabot Success Rates By Ethnicity and Semester Discipline: INTD

|                  | Fa 2007  | Sp 2008         | Fa 2008 | Sp 2009 | Fa 2009 | Sp 2010 |
|------------------|----------|-----------------|---------|---------|---------|---------|
| African American |          |                 |         |         |         |         |
| Success          | 35%      | 68%             | 38%     | 58%     | 54%     | 30%     |
| Non-Succe        | ss 20%   | 9%              | 19%     | 8%      | 15%     | 60%     |
| Withdrawal       | 45%      | 23%             | 42%     | 33%     | 31%     | 10%     |
| Total Perce      | ent 100% | 100%            | 100%    | 100%    | 100%    | 100%    |
| Total Enroll     | led 20   | 22              | 26      | 12      | 13      | 10      |
| Asian            |          |                 |         |         |         |         |
| Success          | 88%      | 100%            | 92%     | 89%     | 77%     | 77%     |
| Non-Succe        | ss 0%    | 0%              | 0%      | 0%      | 15%     | 0%      |
| Withdrawal       | 12%      | 0%              | 8%      | 11%     | 8%      | 23%     |
| Total Perce      | ent 100% | 100%            | 100%    | 100%    | 100%    | 100%    |
| Total Enroll     | led 17   | <sup>′</sup> 21 | 25      | 19      | 13      | 13      |
| Filipino         |          |                 |         |         |         |         |
| Success          | 0%       | 0%              | 100%    | 0%      | 0%      | 100%    |
| Non-Succe        | ss 0%    | 100%            | 0%      | 0%      | 0%      | 0%      |
| Withdrawal       | 100%     | 0%              | 0%      | 100%    | 0%      | 0%      |
| Total Perce      | ent 100% | 100%            | 100%    | 100%    | 0%      | 100%    |
| Total Enroll     | led 1    | 1               | 2       | 1       | 0       | 4       |
| Latino           |          |                 |         |         |         |         |
| Success          | 44%      | 60%             | 43%     | 58%     | 60%     | 47%     |
| Non-Succe        | ss 30%   | 10%             | 22%     | 17%     | 10%     | 37%     |
| Withdrawal       | 26%      | 30%             | 35%     | 25%     | 30%     | 16%     |
| Total Perce      | ent 100% | 100%            | 100%    | 100%    | 100%    | 100%    |
| Total Enroll     | led 27   | <sup>'</sup> 20 | 23      | 12      | 20      | 19      |
| Middle Eastern   |          |                 |         |         |         |         |
| Success          | 0%       | 0%              | 0%      | 0%      | 0%      | 0%      |
| Non-Succe        | ss 0%    | 0%              | 0%      | 0%      | 0%      | 0%      |
| Withdrawal       |          |                 | 0%      | 0%      | 0%      | 0%      |

|                  | Total Percent  | 0%   | 0%   | 0%   | 0%   | 0%   | 0%   |  |
|------------------|----------------|------|------|------|------|------|------|--|
|                  | Total Enrolled | 0    | 0    | 0    | 0    | 0    | 0    |  |
| Native A         | merican        |      |      |      |      |      |      |  |
|                  | Success        | 50%  | 0%   | 0%   | 100% | 0%   | 0%   |  |
|                  | Non-Success    | 0%   | 0%   | 0%   | 0%   | 0%   | 0%   |  |
|                  | Withdrawal     | 50%  | 100% | 0%   | 0%   | 100% | 0%   |  |
|                  | Total Percent  | 100% | 100% | 0%   | 100% | 100% | 0%   |  |
|                  | Total Enrolled | 2    | 1    | 0    | 1    | 1    | 0    |  |
| Pacific Islander |                |      |      |      |      |      |      |  |
|                  | Success        | 0%   | 0%   | 0%   | 0%   | 0%   | 0%   |  |
|                  | Non-Success    | 0%   | 0%   | 0%   | 0%   | 0%   | 0%   |  |
|                  | Withdrawal     | 0%   | 0%   | 0%   | 0%   | 0%   | 0%   |  |
|                  | Total Percent  | 0%   | 0%   | 0%   | 0%   | 0%   | 0%   |  |
|                  | Total Enrolled | 0    | 0    | 0    | 0    | 0    | 0    |  |
| White            |                |      |      |      |      |      |      |  |
|                  | Success        | 80%  | 70%  | 93%  | 69%  | 80%  | 80%  |  |
|                  | Non-Success    | 7%   | 10%  | 4%   | 15%  | 0%   | 0%   |  |
|                  | Withdrawal     | 13%  | 20%  | 4%   | 15%  | 20%  | 20%  |  |
|                  | Total Percent  | 100% | 100% | 100% | 100% | 100% | 100% |  |
|                  | Total Enrolled | 15   | 20   | 27   | 13   | 10   | 10   |  |