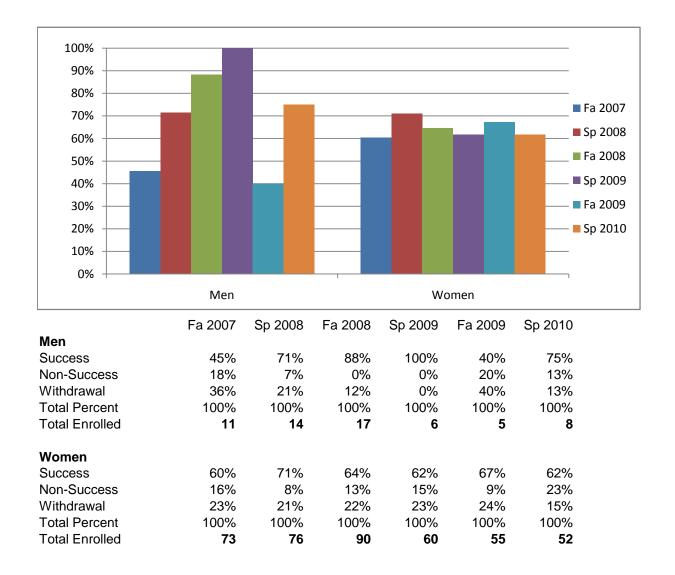

% Withdrawal 50% NonSuccess 40% Success 30% 20% 10% 0% Sp 2008 Sp 2009 Fa 2007 Fa 2008 Fa 2009 Sp 2010

Chabot Success, Non-Success, and Withdrawal Rates By Semester Discipline: INTD

|                | Fa 2007 | Sp 2008 | Fa 2008 | Sp 2009 | Fa 2009 | Sp 2010 |
|----------------|---------|---------|---------|---------|---------|---------|
| Success        | 58%     | 70%     | 68%     | 65%     | 65%     | 63%     |
| Non-Success    | 17%     | 9%      | 11%     | 14%     | 10%     | 22%     |
| Withdrawal     | 25%     | 22%     | 21%     | 21%     | 25%     | 15%     |
| Total Percent  | 100%    | 100%    | 100%    | 100%    | 100%    | 100%    |
| Total Enrolled | 89      | 92      | 107     | 66      | 60      | 60      |

Chabot Success Rates By Gender and Semester Discipline: INTD



## Ethnicity\_Totals\_Discipline



Chabot Success Rates By Ethnicity and Semester Discipline: INTD

|                  | Fa 2007  | Sp 2008         | Fa 2008 | Sp 2009 | Fa 2009 | Sp 2010 |
|------------------|----------|-----------------|---------|---------|---------|---------|
| African American |          |                 |         |         |         |         |
| Success          | 35%      | 68%             | 38%     | 58%     | 54%     | 30%     |
| Non-Succe        | ss 20%   | 9%              | 19%     | 8%      | 15%     | 60%     |
| Withdrawal       | 45%      | 23%             | 42%     | 33%     | 31%     | 10%     |
| Total Perce      | ent 100% | 100%            | 100%    | 100%    | 100%    | 100%    |
| Total Enroll     | led 20   | 22              | 26      | 12