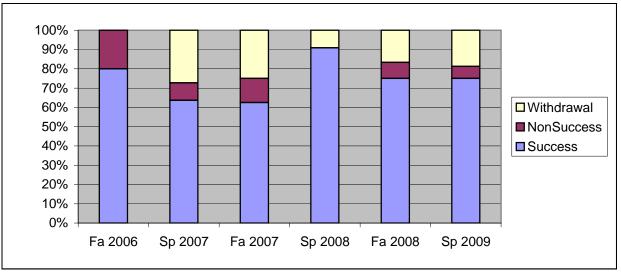

Chabot Success, Non-Success, and Withdrawal Rates By Semester Course: MCOM 14

|                | Fa 2006 | Sp 2007 | Fa 2007 | Sp 2008 | Fa 2008 | Sp 2009 |
|----------------|---------|---------|---------|---------|---------|---------|
| Success        | 80%     | 64%     | 63%     | 91%     | 75%     | 75%     |
| Non-Success    | 20%     | 9%      | 13%     | 0%      | 8%      | 6%      |
| Withdrawal     | 0%      | 27%     | 25%     | 9%      | 17%     | 19%     |
| Total Percent  | 100%    | 100%    | 100%    | 100%    | 100%    | 100%    |
| Total Enrolled | 10      | 11      | 8       | 11      | 12      | 16      |