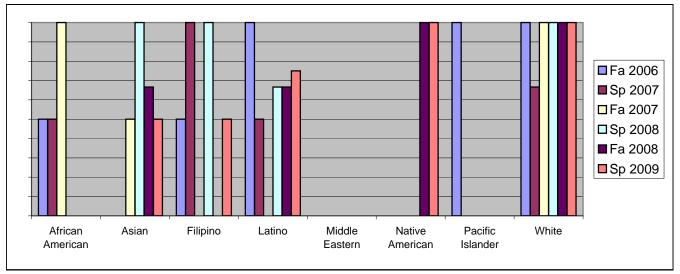

Chabot Success Rates By Ethnicity and Semester Course: MCOM 14

|                 |                | Fa 2006 | Sp 2007 | Fa 2007 | Sp 2008 | Fa 2008 | Sp 2009 |
|-----------------|----------------|---------|---------|---------|---------|---------|---------|
| African A       |                |         |         |         |         |         |         |
|                 | Success        | 50%     | 50%     |         |         |         |         |
|                 | Non-Success    | 50%     | 0%      |         |         |         |         |
|                 | Withdrawal     | 0%      | 50%     |         |         |         |         |
|                 | Total Percent  | 100%    | 100%    | 100%    | 0%      | 0%      | 0%      |
|                 | Total Enrolled | 2       | 2       | 1       | 0       | 0       | 0       |
| Asian           |                |         |         |         |         |         |         |
|                 | Success        | 0%      | 0%      | 50%     | 100%    | 67%     | 50%     |
|                 | Non-Success    | 0%      | 0%      | 0%      | 0%      | 0%      | 25%     |
|                 | Withdrawal     | 0%      | 0%      | 50%     | 0%      | 33%     | 25%     |
|                 | Total Percent  | 0%      | 0%      | 100%    | 100%    | 100%    | 100%    |
|                 | Total Enrolled | 0       | 0       | 2       | 2       | 3       | 4       |
| Filipino        |                |         |         |         |         |         |         |
|                 | Success        | 50%     | 100%    | 0%      | 100%    | 0%      | 50%     |
|                 | Non-Success    | 50%     | 0%      | 0%      | 0%      | 0%      | 0%      |
|                 | Withdrawal     | 0%      | 0%      | 0%      | 0%      | 100%    | 50%     |
|                 | Total Percent  | 100%    | 100%    | 0%      | 100%    | 100%    | 100%    |
|                 | Total Enrolled | 2       | 2       | 0       | 1       | 1       | 2       |
| Latino          |                |         |         |         |         |         |         |
|                 | Success        | 100%    | 50%     | 0%      | 67%     | 67%     | 75%     |
|                 | Non-Success    | 0%      | 0%      | 50%     | 0%      | 33%     | 0%      |
|                 | Withdrawal     | 0%      | 50%     | 50%     | 33%     | 0%      | 25%     |
|                 | Total Percent  | 100%    | 100%    | 100%    | 100%    | 100%    | 100%    |
|                 | Total Enrolled | 2       | 2       | 2       | 3       | 3       | 4       |
| Middle Eastern  |                |         |         |         |         |         |         |
|                 | Success        | 0%      | 0%      | 0%      | 0%      | 0%      | 0%      |
|                 | Non-Success    | 0%      | 0%      | 0%      | 0%      | 0%      | 0%      |
|                 | Withdrawal     | 0%      | 0%      | 0%      | 0%      | 0%      | 0%      |
|                 | Total Percent  | 0%      | 0%      | 0%      | 0%      | 0%      | 0%      |
|                 | Total Enrolled | 0       | 0       | 0       | 0       | 0       | 0       |
| Native American |                |         |         |         |         |         |         |
|                 | Success        | 0%      | 0%      | 0%      | 0%      | 100%    | 100%    |
|                 | Non-Success    | 0%      | 0%      | 0%      | 0%      | 0%      | 0%      |
|                 | Withdrawal     | 0%      | 0%      | 0%      | 0%      | 0%      | 0%      |
|                 |                |         |         |         |         |         |         |

|            | Total Percent  | 0%   | 0%   | 0%   | 0%   | 100% | 100% |
|------------|----------------|------|------|------|------|------|------|
|            | Total Enrolled | 0    | 0    | 0    | 0    | 1    | 1    |
| Pacific Is | slander        |      |      |      |      |      |      |
|            | Success        | 100% | 0%   | 0%   | 0%   | 0%   | 0%   |
|            | Non-Success    | 0%   | 0%   | 0%   | 0%   | 0%   | 0%   |
|            | Withdrawal     | 0%   | 0%   | 0%   | 0%   | 0%   | 0%   |
|            | Total Percent  | 100% | 0%   | 0%   | 0%   | 0%   | 0%   |
|            | Total Enrolled | 1    | 0    | 0    | 0    | 0    | 0    |
| White      |                |      |      |      |      |      |      |
|            | Success        | 100% | 67%  | 100% | 100% | 100% | 100% |
|            | Non-Success    | 0%   | 33%  | 0%   | 0%   | 0%   | 0%   |
|            | Withdrawal     | 0%   | 0%   | 0%   | 0%   | 0%   | 0%   |
|            | Total Percent  | 100% | 100% | 100% | 100% | 100% | 100% |
|            | Total Enrolled | 1    | 3    | 2    | 3    | 2    | 2    |