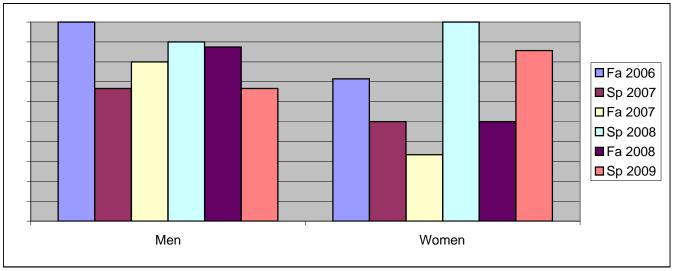

Chabot Success Rates By Gender and Semester Course: MCOM 14

|                | Fa 2006 | Sp 2007 | Fa 2007 | Sp 2008 | Fa 2008 | Sp 2009 |
|----------------|---------|---------|---------|---------|---------|---------|
| Men            |         |         |         |         |         |         |
| Success        | 100%    | 67%     | 80%     | 90%     | 88%     | 67%     |
| Non-Success    | 0%      | 11%     | 20%     | 0%      | 0%      | 11%     |
| Withdrawal     | 0%      | 22%     | 0%      | 10%     | 13%     | 22%     |
| Total Percent  | 100%    | 100%    | 100%    | 100%    | 100%    | 100%    |
| Total Enrolled | 3       | 9       | 5       | 10      | 8       | 9       |
| We we en       |         |         |         |         |         |         |
| Women          |         |         |         |         |         |         |
| Success        | 71%     | 50%     | 33%     | 100%    | 50%     | 86%     |
| Non-Success    | 29%     | 0%      | 0%      | 0%      | 25%     | 0%      |
| Withdrawal     | 0%      | 50%     | 67%     | 0%      | 25%     | 14%     |
| Total Percent  | 100%    | 100%    | 100%    | 100%    | 100%    | 100%    |
| Total Enrolled | 7       | 2       | 3       | 1       | 4       | 7       |