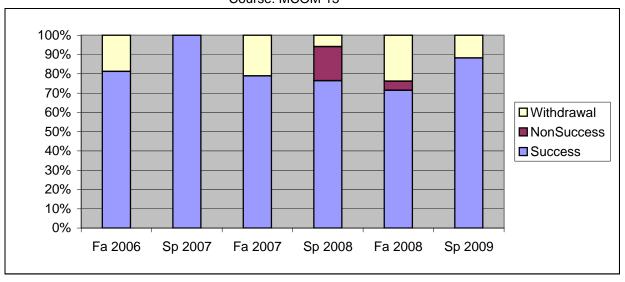

Chabot Success, Non-Success, and Withdrawal Rates By Semester Course: MCOM 15

|                | Fa 2006 | Sp 2007 | Fa 2007 | Sp 2008 | Fa 2008 | Sp 2009 |
|----------------|---------|---------|---------|---------|---------|---------|
| Success        | 81%     | 100%    | 79%     | 76%     | 71%     | 88%     |
| Non-Success    | 0%      | 0%      | 0%      | 18%     | 5%      | 0%      |
| Withdrawal     | 19%     | 0%      | 21%     | 6%      | 24%     | 12%     |
| Total Percent  | 100%    | 100%    | 100%    | 100%    | 100%    | 100%    |
| Total Enrolled | 16      | 9       | 19      | 17      | 21      | 17      |