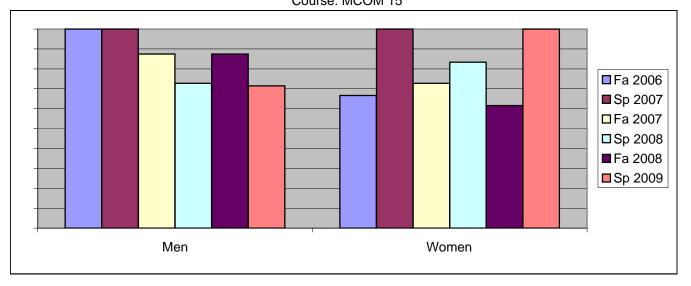

Chabot Success Rates By Gender and Semester Course: MCOM 15

|                | Fa 2006 | Sp 2007 | Fa 2007 | Sp 2008 | Fa 2008 | Sp 2009 |
|----------------|---------|---------|---------|---------|---------|---------|
| Men            |         | •       |         | ·       |         | •       |
| Success        | 100%    | 100%    | 88%     | 73%     | 88%     | 71%     |
| Non-Success    | 0%      | 0%      | 0%      | 18%     | 13%     | 0%      |
| Withdrawal     | 0%      | 0%      | 13%     | 9%      | 0%      | 29%     |
| Total Percent  | 100%    | 100%    | 100%    | 100%    | 100%    | 100%    |
| Total Enrolled | 7       | 3       | 8       | 11      | 8       | 7       |
| Women          |         |         |         |         |         |         |
| Success        | 67%     | 100%    | 73%     | 83%     | 62%     | 100%    |
| Non-Success    | 0%      | 0%      | 0%      | 17%     | 0%      | 0%      |
| Withdrawal     | 33%     | 0%      | 27%     | 0%      | 38%     | 0%      |
| Total Percent  | 100%    | 100%    | 100%    | 100%    | 100%    | 100%    |
| Total Enrolled | 9       | 6       | 11      | 6       | 13      | 10      |