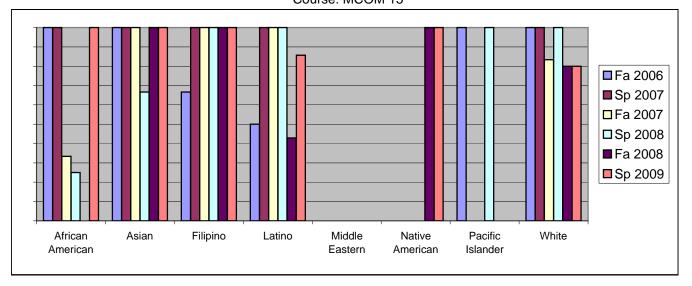

Chabot Success Rates By Ethnicity and Semester Course: MCOM 15

|                 |                | Fa 2006 | Sp 2007 | Fa 2007 | Sp 2008 | Fa 2008 | Sp 2009 |
|-----------------|----------------|---------|---------|---------|---------|---------|---------|
| African A       |                |         |         |         |         |         |         |
|                 | Success        | 100%    |         |         |         |         |         |
|                 | Non-Success    | 0%      |         |         |         |         |         |
|                 | Withdrawal     | 0%      | 0%      |         |         |         |         |
|                 | Total Percent  | 100%    |         |         |         | 0%      |         |
|                 | Total Enrolled | 2       | 1       | 3       | 4       | 0       | 2       |
| Asian           |                |         |         |         |         |         |         |
|                 | Success        | 100%    |         |         |         |         |         |
|                 | Non-Success    | 0%      |         |         |         |         |         |
|                 | Withdrawal     | 0%      | 0%      |         |         |         |         |
|                 | Total Percent  | 100%    | 100%    | 100%    | 100%    | 100%    | 100%    |
|                 | Total Enrolled | 1       | 1       | 1       | 3       | 1       | 1       |
| Filipino        |                |         |         |         |         |         |         |
|                 | Success        | 67%     | 100%    | 100%    | 100%    | 100%    | 100%    |
|                 | Non-Success    | 0%      | 0%      | 0%      | 0%      | 0%      | 0%      |
|                 | Withdrawal     | 33%     | 0%      | 0%      | 0%      | 0%      | 0%      |
|                 | Total Percent  | 100%    | 100%    | 100%    | 100%    | 100%    | 100%    |
|                 | Total Enrolled | 3       | 1       | 1       | 2       | 1       | 1       |
| Latino          |                |         |         |         |         |         |         |
|                 | Success        | 50%     | 100%    | 100%    | 100%    | 43%     | 86%     |
|                 | Non-Success    | 0%      | 0%      | 0%      | 0%      | 14%     | 0%      |
|                 | Withdrawal     | 50%     | 0%      | 0%      | 0%      | 43%     | 14%     |
|                 | Total Percent  | 100%    | 100%    | 100%    | 100%    | 100%    | 100%    |
|                 | Total Enrolled | 2       | 3       | 5       | 2       | 7       | 7       |
| Middle Eastern  |                |         |         |         |         |         |         |
|                 | Success        | 0%      | 0%      | 0%      | 0%      | 0%      | 0%      |
|                 | Non-Success    | 0%      | 0%      | 0%      | 0%      | 0%      | 0%      |
|                 | Withdrawal     | 0%      | 0%      | 100%    | 0%      | 0%      | 0%      |
|                 | Total Percent  | 0%      | 0%      | 100%    | 0%      | 0%      | 0%      |
|                 | Total Enrolled | 0       | 0       | 1       | 0       | 0       | 0       |
| Native American |                |         |         |         |         |         |         |
|                 | Success        | 0%      | 0%      | 0%      | 0%      | 100%    | 100%    |
|                 | Non-Success    | 0%      | 0%      | 0%      | 0%      | 0%      | 0%      |
|                 | Withdrawal     | 0%      | 0%      | 0%      | 0%      | 0%      | 0%      |
|                 |                |         |         |         |         |         |         |

|            | Total Percent  | 0%   | 0%   | 0%   | 0%   | 100% | 100% |
|------------|----------------|------|------|------|------|------|------|
|            | Total Enrolled | 0    | 0    | 0    | 0    | 1    | 1    |
| Pacific Is | lander         |      |      |      |      |      |      |
|            | Success        | 100% | 0%   | 0%   | 100% | 0%   | 0%   |
|            | Non-Success    | 0%   | 0%   | 0%   | 0%   | 0%   | 0%   |
|            | Withdrawal     | 0%   | 0%   | 0%   | 0%   | 0%   | 0%   |
|            | Total Percent  | 100% | 0%   | 0%   | 100% | 0%   | 0%   |
|            | Total Enrolled | 1    | 0    | 0    | 1    | 0    | 0    |
| White      |                |      |      |      |      |      |      |
|            | Success        | 100% | 100% | 83%  | 100% | 80%  | 80%  |
|            | Non-Success    | 0%   | 0%   | 0%   | 0%   | 0%   | 0%   |
|            | Withdrawal     | 0%   | 0%   | 17%  | 0%   | 20%  | 20%  |
|            | Total Percent  | 100% | 100% | 100% | 100% | 100% | 100% |
|            | Total Enrolled | 3    | 2    | 6    | 4    | 10   | 5    |