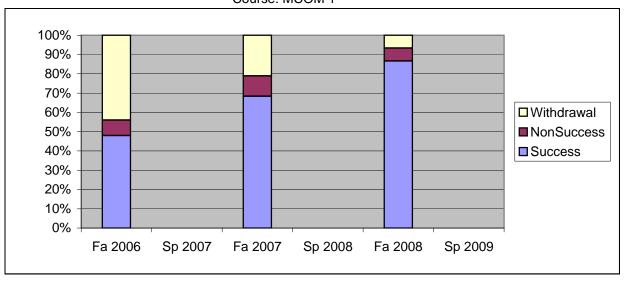

Chabot Success, Non-Success, and Withdrawal Rates By Semester Course: MCOM 1

|                | Fa 2006 | Sp 2007 | Fa 2007 | Sp 2008 | Fa 2008 | Sp 2009 |
|----------------|---------|---------|---------|---------|---------|---------|
| Success        | 48%     | 0%      | 68%     | 0%      | 87%     | 0%      |
| Non-Success    | 8%      | 0%      | 11%     | 0%      | 7%      | 0%      |
| Withdrawal     | 44%     | 0%      | 21%     | 0%      | 7%      | 0%      |
| Total Percent  | 100%    | 0%      | 100%    | 0%      | 100%    | 0%      |
| Total Enrolled | 25      | 0       | 19      | 0       | 30      | 0       |