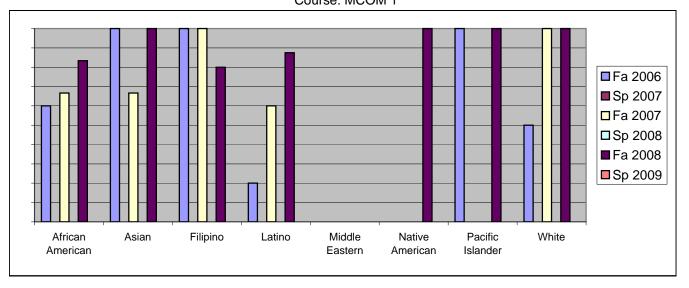

Chabot Success Rates By Ethnicity and Semester Course: MCOM 1

|           |                | Fa 2006 | Sp 2007 | Fa 2007 | Sp 2008 | Fa 2008 | Sp 2009 |
|-----------|----------------|---------|---------|---------|---------|---------|---------|
| African A | American       |         |         |         |         |         |         |
|           | Success        | 60%     | 0%      | 67%     | 0%      | 83%     | 0%      |
|           | Non-Success    | 0%      | 0%      | 33%     | 0%      | 17%     | 0%      |
|           | Withdrawal     | 40%     | 0%      | 0%      | 0%      | 0%      | 0%      |
|           | Total Percent  | 100%    | 0%      | 100%    | 0%      | 100%    | 0%      |
|           | Total Enrolled | 5       | 0       | 3       | 0       | 6       | 0       |
| Asian     |                |         |         |         |         |         |         |
|           | Success        | 100%    | 0%      | 67%     | 0%      | 100%    | 0%      |
|           | Non-Success    | 0%      | 0%      | 0%      | 0%      | 0%      | 0%      |
|           | Withdrawal     | 0%      | 0%      | 33%     | 0%      | 0%      | 0%      |
|           | Total Percent  | 100%    | 0%      | 100%    | 0%      | 100%    | 0%      |
|           | Total Enrolled | 1       | 0       | 3       | 0       | 1       | 0       |
| Filipino  |                |         |         |         |         |         |         |
|           | Success        | 100%    | 0%      | 100%    | 0%      | 80%     | 0%      |
|           | Non-Success    | 0%      | 0%      | 0%      | 0%      | 0%      | 0%      |
|           | Withdrawal     | 0%      | 0%      | 0%      | 0%      | 20%     | 0%      |
|           | Total Percent  | 100%    | 0%      | 100%    | 0%      | 100%    | 0%      |
|           | Total Enrolled | 1       | 0       | 1       | 0       | 5       | 0       |
| Latino    |                |         |         |         |         |         |         |
|           | Success        | 20%     | 0%      | 60%     | 0%      | 88%     | 0%      |
|           | Non-Success    | 20%     | 0%      | 20%     | 0%      | 13%     | 0%      |
|           | Withdrawal     | 60%     | 0%      | 20%     | 0%      | 0%      | 0%      |
|           | Total Percent  | 100%    | 0%      | 100%    | 0%      | 100%    | 0%      |
|           | Total Enrolled | 5       | 0       | 5       | 0       | 8       | 0       |
| Middle E  | astern         |         |         |         |         |         |         |
|           | Success        | 0%      | 0%      | 0%      | 0%      | 0%      | 0%      |
|           | Non-Success    | 0%      | 0%      | 0%      | 0%      | 0%      | 0%      |
|           | Withdrawal     | 0%      | 0%      | 0%      | 0%      | 0%      | 0%      |
|           | Total Percent  | 0%      | 0%      | 0%      | 0%      | 0%      | 0%      |
|           | Total Enrolled | 0       | 0       | 0       | 0       | 0       | 0       |
| Native A  | merican        |         |         |         |         |         |         |

|                  | Success        | 0%   | 0% | 0%   | 0% | 100% | 0% |  |
|------------------|----------------|------|----|------|----|------|----|--|
|                  | Non-Success    | 0%   | 0% | 0%   | 0% | 0%   | 0% |  |
|                  | Withdrawal     | 0%   | 0% | 0%   | 0% | 0%   | 0% |  |
|                  | Total Percent  | 0%   | 0% | 0%   | 0% | 100% | 0% |  |
|                  | Total Enrolled | 0    | 0  | 0    | 0  | 1    | 0  |  |
| Pacific Islander |                |      |    |      |    |      |    |  |
|                  | Success        | 100% | 0% | 0%   | 0% | 100% | 0% |  |
|                  | Non-Success    | 0%   | 0% | 0%   | 0% | 0%   | 0% |  |
|                  | Withdrawal     | 0%   | 0% | 0%   | 0% | 0%   | 0% |  |
|                  | Total Percent  | 100% | 0% | 0%   | 0% | 100% | 0% |  |
|                  | Total Enrolled | 1    | 0  | 0    | 0  | 2    | 0  |  |
| White            |                |      |    |      |    |      |    |  |
|                  | Success        | 50%  | 0% | 100% | 0% | 100% | 0% |  |
|                  | Non-Success    | 0%   | 0% | 0%   | 0% | 0%   | 0% |  |
|                  | Withdrawal     | 50%  | 0% | 0%   | 0% | 0%   | 0% |  |
|                  | Total Percent  | 100% | 0% | 100% | 0% | 100% | 0% |  |
|                  | Total Enrolled | 6    | 0  | 3    | 0  | 5    | 0  |  |