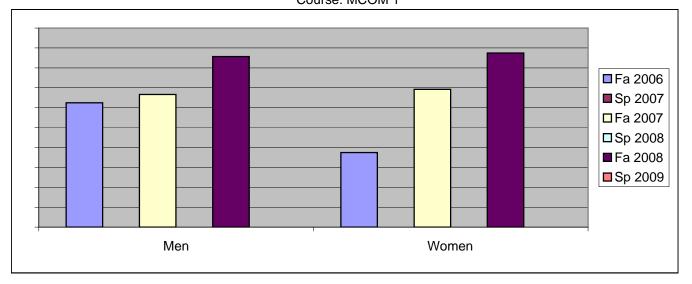

Chabot Success Rates By Gender and Semester Course: MCOM 1

|                | Fa 2006 | Sp 2007 | Fa 2007 | Sp 2008 | Fa 2008 | Sp 2009 |
|----------------|---------|---------|---------|---------|---------|---------|
| Men            |         | •       |         | ·       |         | •       |
| Success        | 63%     | 0%      | 67%     | 0%      | 86%     | 0%      |
| Non-Success    | 13%     | 0%      | 0%      | 0%      | 7%      | 0%      |
| Withdrawal     | 25%     | 0%      | 33%     | 0%      | 7%      | 0%      |
| Total Percent  | 100%    | 0%      | 100%    | 0%      | 100%    | 0%      |
| Total Enrolled | 8       | 0       | 6       | 0       | 14      | 0       |
| Women          |         |         |         |         |         |         |
| Success        | 38%     | 0%      | 69%     | 0%      | 88%     | 0%      |
| Non-Success    | 6%      | 0%      | 15%     | 0%      | 6%      | 0%      |
| Withdrawal     | 56%     | 0%      | 15%     | 0%      | 6%      | 0%      |
| Total Percent  | 100%    | 0%      | 100%    | 0%      | 100%    | 0%      |
| Total Enrolled | 16      | 0       | 13      | 0       | 16      | 0       |