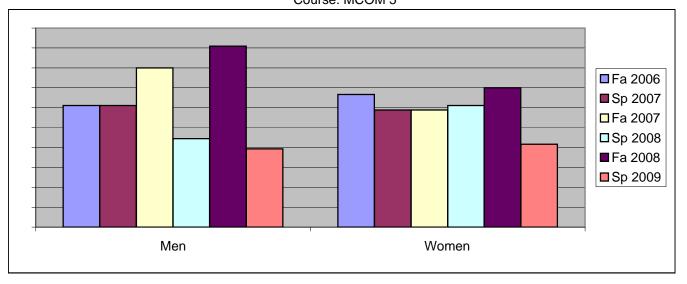

Chabot Success Rates By Gender and Semester Course: MCOM 5

|                | Fa 2006 | Sp 2007 | Fa 2007 | Sp 2008 | Fa 2008 | Sp 2009 |
|----------------|---------|---------|---------|---------|---------|---------|
| Men            |         | -       |         | -       |         |         |
| Success        | 61%     | 61%     | 80%     | 44%     | 91%     | 39%     |
| Non-Success    | 6%      | 22%     | 7%      | 30%     | 5%      | 32%     |
| Withdrawal     | 33%     | 17%     | 13%     | 26%     | 5%      | 29%     |
| Total Percent  | 100%    | 100%    | 100%    | 100%    | 100%    | 100%    |
| Total Enrolled | 18      | 36      | 15      | 27      | 22      | 28      |
| Women          |         |         |         |         |         |         |
| Success        | 67%     | 59%     | 59%     | 61%     | 70%     | 42%     |
| Non-Success    | 11%     | 24%     | 6%      | 28%     | 20%     | 25%     |
| Withdrawal     | 22%     | 18%     | 35%     | 11%     | 10%     | 33%     |
| Total Percent  | 100%    | 100%    | 100%    | 100%    | 100%    | 100%    |
| Total Enrolled | 18      | 34      | 17      | 18      | 20      | 12      |