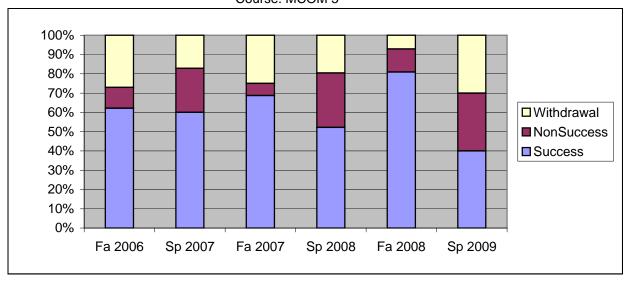

Chabot Success, Non-Success, and Withdrawal Rates By Semester Course: MCOM 5

|                | Fa 2006 | Sp 2007 | Fa 2007 | Sp 2008 | Fa 2008 | Sp 2009 |
|----------------|---------|---------|---------|---------|---------|---------|
| Success        | 62%     | 60%     | 69%     | 52%     | 81%     | 40%     |
| Non-Success    | 11%     | 23%     | 6%      | 28%     | 12%     | 30%     |
| Withdrawal     | 27%     | 17%     | 25%     | 20%     | 7%      | 30%     |
| Total Percent  | 100%    | 100%    | 100%    | 100%    | 100%    | 100%    |
| Total Enrolled | 37      | 70      | 32      | 46      | 42      | 40      |