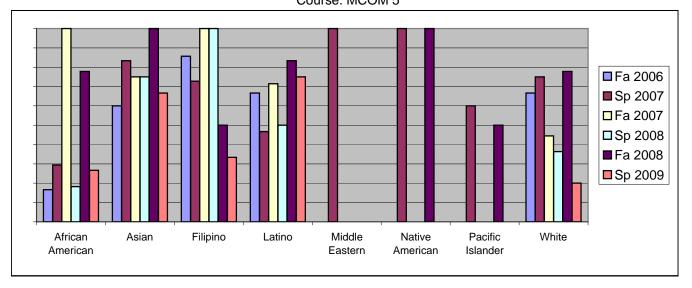

Chabot Success Rates By Ethnicity and Semester Course: MCOM 5

|                  |                | Fa 2006 | Sp 2007 | Fa 2007 | Sp 2008 | Fa 2008 | Sp 2009 |  |
|------------------|----------------|---------|---------|---------|---------|---------|---------|--|
| African American |                |         |         |         |         |         |         |  |
| ;                | Success        | 17%     | 29%     | 100%    | 18%     | 78%     | 27%     |  |
| I                | Non-Success    | 33%     | 41%     | 0%      | 64%     | 22%     | 53%     |  |
| ,                | Withdrawal     | 50%     | 29%     | 0%      | 18%     | 0%      | 20%     |  |
| -                | Total Percent  | 100%    | 100%    | 100%    | 100%    | 100%    | 100%    |  |
| -                | Total Enrolled | 6       | 17      | 3       | 11      | 9       | 15      |  |
| Asian            |                |         |         |         |         |         |         |  |
| ;                | Success        | 60%     | 83%     | 75%     | 75%     | 100%    | 67%     |  |
| ı                | Non-Success    | 20%     | 0%      | 25%     | 0%      | 0%      | 0%      |  |
| 1                | Withdrawal     | 20%     | 17%     | 0%      | 25%     | 0%      | 33%     |  |
| -                | Total Percent  | 100%    | 100%    | 100%    | 100%    | 100%    | 100%    |  |
| -                | Total Enrolled | 5       | 6       | 4       | 4       | 5       | 6       |  |
| Filipino         |                |         |         |         |         |         |         |  |
| - ;              | Success        | 86%     | 73%     | 100%    | 100%    | 50%     | 33%     |  |
| I                | Non-Success    | 0%      | 27%     | 0%      | 0%      | 50%     | 33%     |  |
| ,                | Withdrawal     | 14%     | 0%      | 0%      | 0%      | 0%      | 33%     |  |
| -                | Total Percent  | 100%    | 100%    | 100%    | 100%    | 100%    | 100%    |  |
| -                | Total Enrolled | 7       | 11      | 5       | 7       | 4       | 3       |  |
| Latino           |                |         |         |         |         |         |         |  |
| ;                | Success        | 67%     | 47%     | 71%     | 50%     | 83%     | 75%     |  |
| ı                | Non-Success    | 11%     | 33%     | 0%      | 25%     | 0%      | 0%      |  |
| ,                | Withdrawal     | 22%     | 20%     | 29%     | 25%     | 17%     | 25%     |  |
| -                | Total Percent  | 100%    | 100%    | 100%    | 100%    | 100%    | 100%    |  |
| -                | Total Enrolled | 9       | 15      | 7       | 8       | 6       | 8       |  |
| Middle Eas       | tern           |         |         |         |         |         |         |  |
| ;                | Success        | 0%      | 100%    | 0%      | 0%      | 0%      | 0%      |  |
| I                | Non-Success    | 0%      | 0%      | 0%      | 0%      | 0%      | 0%      |  |
| ,                | Withdrawal     | 0%      | 0%      | 0%      | 0%      | 0%      | 0%      |  |
| -                | Total Percent  | 0%      | 100%    | 0%      | 0%      | 0%      | 0%      |  |
| -                | Total Enrolled | 0       | 1       | 0       | 0       | 0       | 0       |  |
| Native Ame       | erican         |         |         |         |         |         |         |  |

|                  | Success        | 0%   | 100% | 0%   | 0%   | 100% | 0%   |
|------------------|----------------|------|------|------|------|------|------|
|                  | Non-Success    | 0%   | 0%   | 0%   | 0%   | 0%   | 0%   |
|                  | Withdrawal     | 0%   | 0%   | 0%   | 0%   | 0%   | 0%   |
|                  | Total Percent  | 0%   | 100% | 0%   | 0%   | 100% | 0%   |
|                  | Total Enrolled | 0    | 1    | 0    | 0    | 1    | 0    |
| Pacific Islander |                |      |      |      |      |      |      |
|                  | Success        | 0%   | 60%  | 0%   | 0%   | 50%  | 0%   |
|                  | Non-Success    | 0%   | 0%   | 0%   | 0%   | 50%  | 0%   |
|                  | Withdrawal     | 100% | 40%  | 0%   | 0%   | 0%   | 0%   |
|                  | Total Percent  | 100% | 100% | 0%   | 0%   | 100% | 0%   |
|                  | Total Enrolled | 1    | 5    | 0    | 0    | 2    | 0    |
| White            |                |      |      |      |      |      |      |
|                  | Success        | 67%  | 75%  | 44%  | 36%  | 78%  | 20%  |
|                  | Non-Success    | 0%   | 13%  | 11%  | 36%  | 0%   | 40%  |
|                  | Withdrawal     | 33%  | 13%  | 44%  | 27%  | 22%  | 40%  |
|                  | Total Percent  | 100% | 100% | 100% | 100% | 100% | 100% |
|                  | Total Enrolled | 6    | 8    | 9    | 11   | 9    | 5    |