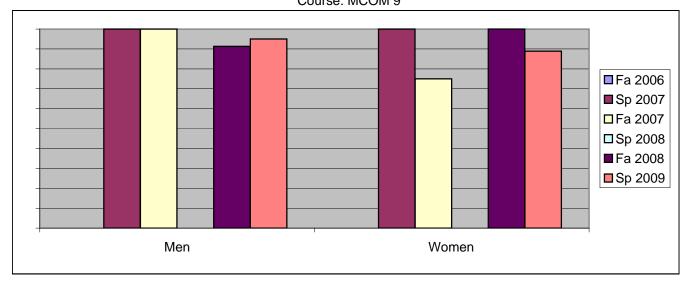

Chabot Success Rates By Gender and Semester Course: MCOM 9

|                | Fa 2006 | Sp 2007 | Fa 2007 | Sp 2008 | Fa 2008 | Sp 2009 |
|----------------|---------|---------|---------|---------|---------|---------|
| Men            |         | •       |         | ·       |         |         |
| Success        | 0%      | 100%    | 100%    | 0%      | 91%     | 95%     |
| Non-Success    | 0%      | 0%      | 0%      | 0%      | 4%      | 0%      |
| Withdrawal     | 0%      | 0%      | 0%      | 0%      | 4%      | 5%      |
| Total Percent  | 0%      | 100%    | 100%    | 0%      | 100%    | 100%    |
| Total Enrolled | 0       | 19      | 14      | 0       | 23      | 20      |
| Women          |         |         |         |         |         |         |
| Success        | 0%      | 100%    | 75%     | 0%      | 100%    | 89%     |
| Non-Success    | 0%      | 0%      | 0%      | 0%      | 0%      | 0%      |
| Withdrawal     | 0%      | 0%      | 25%     | 0%      | 0%      | 11%     |
| Total Percent  | 0%      | 100%    | 100%    | 0%      | 100%    | 100%    |
| Total Enrolled | 0       | 10      | 8       | 0       | 8       | 9       |