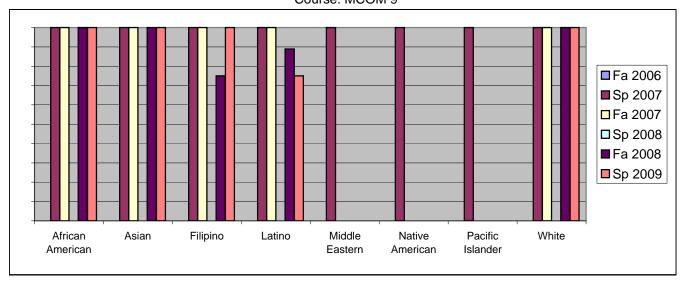

Chabot Success Rates By Ethnicity and Semester Course: MCOM 9

|           |                | Fa 2006 | Sp 2007 | Fa 2007 | Sp 2008 | Fa 2008 | Sp 2009 |
|-----------|----------------|---------|---------|---------|---------|---------|---------|
| African A | merican        |         |         |         |         |         |         |
|           | Success        | 0%      | 100%    |         | 0%      |         |         |
|           | Non-Success    | 0%      | 0%      |         | 0%      |         |         |
|           | Withdrawal     | 0%      | 0%      | 0%      | 0%      |         |         |
|           | Total Percent  | 0%      | 100%    |         |         |         |         |
|           | Total Enrolled | 0       | 6       | 5       | 0       | 9       | 9       |
| Asian     |                |         |         |         |         |         |         |
|           | Success        | 0%      | 100%    |         | 0%      |         |         |
|           | Non-Success    | 0%      | 0%      |         | 0%      |         |         |
|           | Withdrawal     | 0%      | 0%      | 0%      | 0%      |         |         |
|           | Total Percent  | 0%      | 100%    | 100%    | 0%      | 100%    | 100%    |
|           | Total Enrolled | 0       | 2       | 1       | 0       | 3       | 4       |
| Filipino  |                |         |         |         |         |         |         |
|           | Success        | 0%      | 100%    | 100%    | 0%      | 75%     | 100%    |
|           | Non-Success    | 0%      | 0%      | 0%      | 0%      | 25%     | 0%      |
|           | Withdrawal     | 0%      | 0%      | 0%      | 0%      | 0%      | 0%      |
|           | Total Percent  | 0%      | 100%    | 100%    | 0%      | 100%    | 100%    |
|           | Total Enrolled | 0       | 3       | 2       | 0       | 4       | 4       |
| Latino    |                |         |         |         |         |         |         |
|           | Success        | 0%      | 100%    | 100%    | 0%      | 89%     | 75%     |
|           | Non-Success    | 0%      | 0%      | 0%      | 0%      | 0%      | 0%      |
|           | Withdrawal     | 0%      | 0%      | 0%      | 0%      | 11%     | 25%     |
|           | Total Percent  | 0%      | 100%    | 100%    | 0%      | 100%    | 100%    |
|           | Total Enrolled | 0       | 6       | 8       | 0       | 9       | 8       |
| Middle E  | astern         |         |         |         |         |         |         |
|           | Success        | 0%      | 100%    | 0%      | 0%      | 0%      | 0%      |
|           | Non-Success    | 0%      | 0%      | 0%      | 0%      | 0%      | 0%      |
|           | Withdrawal     | 0%      | 0%      | 0%      | 0%      | 0%      | 0%      |
|           | Total Percent  | 0%      | 100%    | 0%      | 0%      | 0%      | 0%      |
|           | Total Enrolled | 0       | 1       | 0       | 0       | 0       | 0       |
| Native Ar | merican        |         |         |         |         |         |         |
|           | Success        | 0%      | 100%    | 0%      | 0%      | 0%      | 0%      |
|           | Non-Success    | 0%      | 0%      | 0%      | 0%      | 0%      | 0%      |
|           | Withdrawal     | 0%      | 0%      | 0%      | 0%      | 0%      | 0%      |
|           |                |         |         |         |         |         |         |

|            | Total Percent  | 0%  | 100%  | 0%    | 0%  | 0%    | 0%    |
|------------|----------------|-----|-------|-------|-----|-------|-------|
|            | Total Enrolled | 0   | 1     | 0     | 0   | 0     | 0     |
| Pacific Is | lander         |     |       |       |     |       |       |
|            | Success        | 0%  | 100%  | 0%    | 0%  | 0%    | 0%    |
|            | Non-Success    | 0%  | 0%    | 0%    | 0%  | 0%    | 0%    |
|            | Withdrawal     | 0%  | 0%    | 0%    | 0%  | 0%    | 0%    |
|            | Total Percent  | 0%  | 100%  | 0%    | 0%  | 0%    | 0%    |
|            | Total Enrolled | 0   | 1     | 0     | 0   | 0     | 0     |
| White      |                |     |       |       |     |       |       |
|            | Success        | 0%  | 100%  | 100%  | 0%  | 100%  | 100%  |
|            | Non-Success    | 0%  | 0%    | 0%    | 0%  | 0%    | 0%    |
|            | Withdrawal     | 0%  | 0%    | 0%    | 0%  | 0%    | 0%    |
|            | <b>T</b>       | 00/ | 4000/ | 4000/ | 00/ | 4000/ | 4000/ |
|            | Total Percent  | 0%  | 100%  | 100%  | 0%  | 100%  | 100%  |