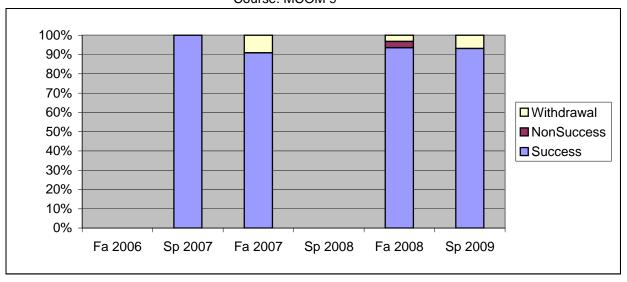

Chabot Success, Non-Success, and Withdrawal Rates By Semester Course: MCOM 9

|                | Fa 2006 | Sp 2007 | Fa 2007 | Sp 2008 | Fa 2008 | Sp 2009 |
|----------------|---------|---------|---------|---------|---------|---------|
| Success        | 0%      | 100%    | 91%     | 0%      | 94%     | 93%     |
| Non-Success    | 0%      | 0%      | 0%      | 0%      | 3%      | 0%      |
| Withdrawal     | 0%      | 0%      | 9%      | 0%      | 3%      | 7%      |
| Total Percent  | 0%      | 100%    | 100%    | 0%      | 100%    | 100%    |
| Total Enrolled | 0       | 29      | 22      | 0       | 31      | 29      |