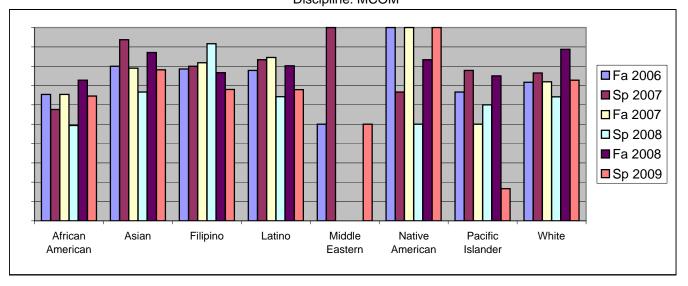

Chabot Success Rates By Ethnicity and Semester Discipline: MCOM

|                  |                | Fa 2006 | Sp 2007 | Fa 2007 | Sp 2008 | Fa 2008 | Sp 2009 |  |
|------------------|----------------|---------|---------|---------|---------|---------|---------|--|
| African American |                |         |         |         |         |         |         |  |
|                  | Success        | 65%     | 58%     | 65%     | 49%     | 73%     | 65%     |  |
|                  | Non-Success    | 13%     | 25%     | 19%     | 33%     | 20%     | 23%     |  |
|                  | Withdrawal     | 21%     | 17%     | 15%     | 18%     | 7%      | 13%     |  |
|                  | Total Percent  | 100%    | 100%    | 100%    | 100%    | 100%    | 100%    |  |
|                  | Total Enrolled | 52      | 59      | 52      | 73      | 88      | 110     |  |
| Asian            |                |         |         |         |         |         |         |  |
|                  | Success        | 80%     | 94%     | 79%     | 67%     | 87%     | 78%     |  |
|                  | Non-Success    | 10%     | 0%      | 5%      | 21%     | 0%      | 13%     |  |
|                  | Withdrawal     | 10%     | 6%      | 16%     | 13%     | 13%     | 9%      |  |
|                  | Total Percent  | 100%    | 100%    | 100%    | 100%    | 100%    | 100%    |  |
|                  | Total Enrolled | 20      | 16      | 19      | 24      | 31      | 32      |  |
| Filipino         |                |         |         |         |         |         |         |  |
|                  | Success        | 79%     | 80%     | 82%     | 92%     | 77%     | 68%     |  |
|                  | Non-Success    | 11%     | 12%     | 14%     | 4%      | 13%     | 24%     |  |
|                  | Withdrawal     | 11%     | 8%      | 5%      | 4%      | 10%     | 8%      |  |
|                  | Total Percent  | 100%    | 100%    | 100%    | 100%    | 100%    | 100%    |  |
|                  | Total Enrolled | 28      | 25      | 22      | 24      | 30      | 25      |  |
| Latino           |                |         |         |         |         |         |         |  |
|                  | Success        | 78%     | 83%     | 85%     | 64%     | 80%     | 68%     |  |
|                  | Non-Success    | 9%      | 11%     | 7%      | 16%     | 7%      | 16%     |  |
|                  | Withdrawal     | 13%     | 6%      | 8%      | 20%     | 12%     | 16%     |  |
|                  | Total Percent  | 100%    | 100%    | 100%    | 100%    | 100%    | 100%    |  |
|                  | Total Enrolled | 45      | 66      | 71      | 81      | 81      | 81      |  |
| Middle E         | astern         |         |         |         |         |         |         |  |
|                  | Success        | 50%     | 100%    | 0%      | 0%      | 0%      | 50%     |  |
|                  | Non-Success    | 0%      | 0%      | 0%      | 0%      | 0%      | 0%      |  |
|                  | Withdrawal     | 50%     | 0%      | 100%    | 0%      | 0%      | 50%     |  |
|                  | Total Percent  | 100%    | 100%    | 100%    | 0%      | 0%      | 100%    |  |
|                  | Total Enrolled | 2       | 2       | 1       | 0       | 0       | 2       |  |
| Native American  |                |         |         |         |         |         |         |  |

|            | Success        | 100% | 67%  | 100% | 50%  | 83%  | 100% |
|------------|----------------|------|------|------|------|------|------|
|            | Non-Success    | 0%   | 33%  | 0%   | 0%   | 17%  | 0%   |
|            | Withdrawal     | 0%   | 0%   | 0%   | 50%  | 0%   | 0%   |
|            | Total Percent  | 100% | 100% | 100% | 100% | 100% | 100% |
|            | Total Enrolled | 4    | 6    | 2    | 2    | 6    | 2    |
| Pacific Is | lander         |      |      |      |      |      |      |
|            | Success        | 67%  | 78%  | 50%  | 60%  | 75%  | 17%  |
|            | Non-Success    | 11%  | 0%   | 0%   | 0%   | 13%  | 83%  |
|            | Withdrawal     | 22%  | 22%  | 50%  | 40%  | 13%  | 0%   |
|            | Total Percent  | 100% | 100% | 100% | 100% | 100% | 100% |
|            | Total Enrolled | 9    | 9    | 2    | 5    | 8    | 6    |
| White      |                |      |      |      |      |      |      |
|            | Success        | 72%  | 76%  | 72%  | 64%  | 89%  | 73%  |
|            | Non-Success    | 9%   | 12%  | 11%  | 19%  | 5%   | 14%  |
|            | Withdrawal     | 19%  | 12%  | 18%  | 16%  | 6%   | 14%  |
|            | Total Percent  | 100% | 100% | 100% | 100% | 100% | 100% |
|            | Total Enrolled | 53   | 51   | 57   | 67   | 62   | 44   |