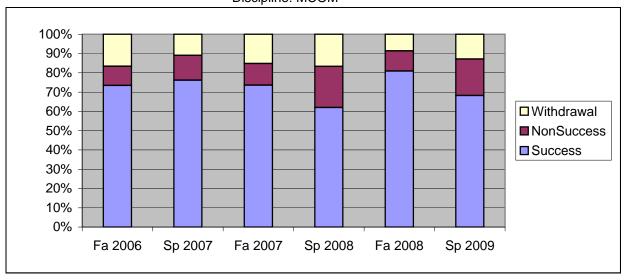

Chabot Success, Non-Success, and Withdrawal Rates By Semester Discipline: MCOM

|                | Fa 2006 | Sp 2007 | Fa 2007 | Sp 2008 | Fa 2008 | Sp 2009 |
|----------------|---------|---------|---------|---------|---------|---------|
| Success        | 73%     | 76%     | 74%     | 62%     | 81%     | 68%     |
| Non-Success    | 10%     | 13%     | 11%     | 21%     | 10%     | 19%     |
| Withdrawal     | 17%     | 11%     | 15%     | 17%     | 9%      | 13%     |
| Total Percent  | 100%    | 100%    | 100%    | 100%    | 100%    | 100%    |
| Total Enrolled | 241     | 256     | 250     | 305     | 335     | 327     |