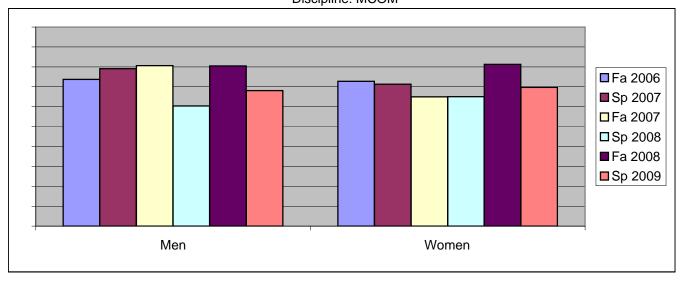

Chabot Success Rates By Gender and Semester Discipline: MCOM

|                | Fa 2006 | Sp 2007 | Fa 2007 | Sp 2008 | Fa 2008 | Sp 2009 |
|----------------|---------|---------|---------|---------|---------|---------|
| Men            |         | •       |         | -       |         | -       |
| Success        | 74%     | 79%     | 81%     | 60%     | 80%     | 68%     |
| Non-Success    | 11%     | 12%     | 11%     | 23%     | 12%     | 19%     |
| Withdrawal     | 15%     | 8%      | 8%      | 17%     | 8%      | 13%     |
| Total Percent  | 100%    | 100%    | 100%    | 100%    | 100%    | 100%    |
| Total Enrolled | 137     | 153     | 150     | 197     | 225     | 216     |
| Women          |         |         |         |         |         |         |
| Success        | 73%     | 71%     | 65%     | 65%     | 81%     | 70%     |
| Non-Success    | 8%      | 14%     | 11%     | 18%     | 8%      | 19%     |
| Withdrawal     | 19%     | 15%     | 24%     | 17%     | 10%     | 11%     |
| Total Percent  | 100%    | 100%    | 100%    | 100%    | 100%    | 100%    |
| Total Enrolled | 99      | 101     | 97      | 100     | 107     | 109     |