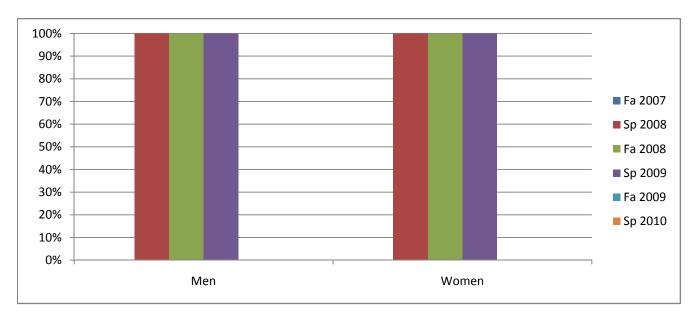

## Chabot Success Rates By Gender and Semester Course: MCOM 29

|                | Fa 2007 | Sp 2008 | Fa 2008 | Sp 2009 | Fa 2009 | Sp 2010 |
|----------------|---------|---------|---------|---------|---------|---------|
| Men            |         |         |         |         |         |         |
| Success        | 0%      | 100%    | 100%    | 100%    | 0%      | 0%      |
| Non-Success    | 0%      | 0%      | 0%      | 0%      | 0%      | 0%      |
| Withdrawal     | 0%      | 0%      | 0%      | 0%      | 0%      | 0%      |
| Total Percent  | 0%      | 100%    | 100%    | 100%    | 0%      | 0%      |
| Total Enrolled | 0       | 8       | 7       | 7       | 0       | 0       |
| Women          |         |         |         |         |         |         |
| Success        | 0%      | 100%    | 100%    | 100%    | 0%      | 0%      |
| Non-Success    | 0%      | 0%      | 0%      | 0%      | 0%      | 0%      |
| Withdrawal     | 0%      | 0%      | 0%      | 0%      | 0%      | 0%      |
| Total Percent  | 0%      | 100%    | 100%    | 100%    | 0%      | 0%      |
| Total Enrolled | 0       | 4       | 1       | 1       | 0       | 0       |