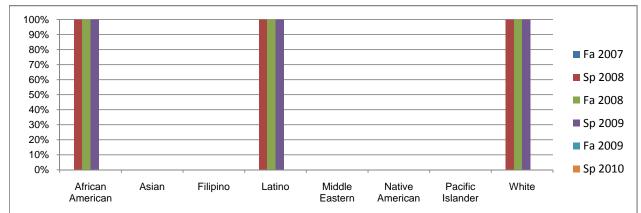

Chabot Success Rates By Ethnicity and Semester Course: MCOM 29

| African American    Success  0%  100%  0%  0%  0%  0%  0%  0%  0%  0%  0%  0%  0%  0%  0%  0%  0%  0%  0%  0%  0%  0%  0%  0%  0%  0%  0%  0%  0%  0%  0%  0%  0%  0%  0%  0%  0%  0%  0%  0%  0%  0%  0%  0%  0%  0%  0%  0%  0%  0%  0%  0%  0%  0%  0%  0%  0%  0%  0%  0%  0%  0%  0%  0%  0%  0%  0%  0%  0%  0%  0%  0%  0%  0%  0%  0%  0%  0%  0%  0%  0%  0%  0%  0%  0%  0%  0%  0%  0%  0%  0%  0%  0%  0%  0%  0%  0%  0%<                                                                                                                |             |                | Fa 2007 | Sp 2008 | Fa 2008 | Sp 2009 | Fa 2009 | Sp 2010 |
|-------------------------------------------------------------------------------------------------------------------------------------------------------------------------------------------------------------------------------------------------------------------------------------------------------------------------------------------------------------------------------------------------------------------------------------------------------------------------------------------------------------------------------------------------------|-------------|----------------|---------|---------|---------|---------|---------|---------|
| Non-Success  0%  0%  0%  0%  0%  0%  0%  0%  0%  0%  0%  0%  0%  0%  0%  0%  0%  0%  0%  0%  0%  0%  0%  0%  0%  0%  0%  0%  0%  0%  0%  0%  0%  0%  0%  0%  0%  0%  0%  0%  0%  0%  0%  0%  0%  0%  0%  0%  0%  0%  0%  0%  0%  0%  0%  0%  0%  0%  0%  0%  0%  0%  0%  0%  0%  0%  0%  0%  0%  0%  0%  0%  0%  0%  0%  0%  0%  0%  0%  0%  0%  0%  0%  0%  0%  0%  0%  0%  0%  0%  0%  0%  0%  0%  0%  0%  0%  0%  0%  0%                                                                                                                           | African A   | merican        |         |         |         |         |         |         |
| Withdrawal  0%  0%  0%  0%  0%  0%  0%  0%  0%  0%  0%  0%  0%  0%  0%  0%  0%  0%  0%  0%  0%  0%  0%  0%  0%  0%  0%  0%  0%  0%  0%  0%  0%  0%  0%  0%  0%  0%  0%  0%  0%  0%  0%  0%  0%  0%  0%  0%  0%  0%  0%  0%  0%  0%  0%  0%  0%  0%  0%  0%  0%  0%  0%  0%  0%  0%  0%  0%  0%  0%  0%  0%  0%  0%  0%  0%  0%  0%  0%  0%  0%  0%  0%  0%  0%  0%  0%  0%  0%  0%  0%  0%  0%  0%  0%  0%  0%  0%  0%  0%                                                                                                                            |             | Success        | 0%      | 100%    | 100%    | 100%    | 0%      | 0%      |
| Total Enrolled  0%  100%  100%  100%  0%  0%    Asian  Success  0%  0%  0%  0%  0%  0%  0%  0%  0%  0%  0%  0%  0%  0%  0%  0%  0%  0%  0%  0%  0%  0%  0%  0%  0%  0%  0%  0%  0%  0%  0%  0%  0%  0%  0%  0%  0%  0%  0%  0%  0%  0%  0%  0%  0%  0%  0%  0%  0%  0%  0%  0%  0%  0%  0%  0%  0%  0%  0%  0%  0%  0%  0%  0%  0%  0%  0%  0%  0%  0%  0%  0%  0%  0%  0%  0%  0%  0%  0%  0%  0%  0%  0%  0%  0%  0%  0%  0%  0%  0% <t< td=""><td></td><td>Non-Success</td><td>0%</td><td>0%</td><td>0%</td><td>0%</td><td>0%</td><td>0%</td></t<> |             | Non-Success    | 0%      | 0%      | 0%      | 0%      | 0%      | 0%      |
| Total Enrolled  0  3  3  3  0  0    Asian  Success  0%  0%  0%  0%  0%  0%  0%  0%  0%  0%  0%  0%  0%  0%  0%  0%  0%  0%  0%  0%  0%  0%  0%  0%  0%  0%  0%  0%  0%  0%  0%  0%  0%  0%  0%  0%  0%  0%  0%  0%  0%  0%  0%  0%  0%  0%  0%  0%  0%  0%  0%  0%  0%  0%  0%  0%  0%  0%  0%  0%  0%  0%  0%  0%  0%  0%  0%  0%  0%  0%  0%  0%  0%  0%  0%  0%  0%  0%  0%  0%  0%  0%  0%  0%  0%  0%  0%  0%  0%  0%  0%                                                                                                                        |             | Withdrawal     | 0%      | 0%      | 0%      | 0%      | 0%      | 0%      |
| Asian  Success  0%  0%  0%  0%  0%    Success  0%  0%  0%  0%  0%  0%  0%  0%  0%  0%  0%  0%  0%  0%  0%  0%  0%  0%  0%  0%  0%  0%  0%  0%  0%  0%  0%  0%  0%  0%  0%  0%  0%  0%  0%  0%  0%  0%  0%  0%  0%  0%  0%  0%  0%  0%  0%  0%  0%  0%  0%  0%  0%  0%  0%  0%  0%  0%  0%  0%  0%  0%  0%  0%  0%  0%  0%  0%  0%  0%  0%  0%  0%  0%  0%  0%  0%  0%  0%  0%  0%  0%  0%  0%  0%  0%  0%  0%  0%  0%  0%  0%                                                                                                                         |             | Total Percent  | 0%      | 100%    | 100%    | 100%    | 0%      | 0%      |
| Success  0%  0%  0%  0%  0%  0%  0%  0%  0%  0%  0%  0%  0%  0%  0%  0%  0%  0%  0%  0%  0%  0%  0%  0%  0%  0%  0%  0%  0%  0%  0%  0%  0%  0%  0%  0%  0%  0%  0%  0%  0%  0%  0%  0%  0%  0%  0%  0%  0%  0%  0%  0%  0%  0%  0%  0%  0%  0%  0%  0%  0%  0%  0%  0%  0%  0%  0%  0%  0%  0%  0%  0%  0%  0%  0%  0%  0%  0%  0%  0%  0%  0%  0%  0%  0%  0%  0%  0%  0%  0%  0%  0%  0%  0%  0%  0%  0%  0%  0%  0% <t< td=""><td></td><td>Total Enrolled</td><td>0</td><td>3</td><td>3</td><td>3</td><td>0</td><td>0</td></t<>                   |             | Total Enrolled | 0       | 3       | 3       | 3       | 0       | 0       |
| Non-Success  0%  0%  0%  0%  0%  0%  0%  0%  0%  0%  0%  0%  0%  0%  0%  0%  0%  0%  0%  0%  0%  0%  0%  0%  0%  0%  0%  0%  0%  0%  0%  0%  0%  0%  0%  0%  0%  0%  0%  0%  0%  0%  0%  0%  0%  0%  0%  0%  0%  0%  0%  0%  0%  0%  0%  0%  0%  0%  0%  0%  0%  0%  0%  0%  0%  0%  0%  0%  0%  0%  0%  0%  0%  0%  0%  0%  0%  0%  0%  0%  0%  0%  0%  0%  0%  0%  0%  0%  0%  0%  0%  0%  0%  0%  0%  0%  0%  0%  0%  0%                                                                                                                           | Asian       |                |         |         |         |         |         |         |
| Withdrawal  0%  0%  0%  0%  0%  0%  0%  0%  0%  0%  0%  0%  0%  0%  0%  0%  0%  0%  0%  0%  0%  0%  0%  0%  0%  0%  0%  0%  0%  0%  0%  0%  0%  0%  0%  0%  0%  0%  0%  0%  0%  0%  0%  0%  0%  0%  0%  0%  0%  0%  0%  0%  0%  0%  0%  0%  0%  0%  0%  0%  0%  0%  0%  0%  0%  0%  0%  0%  0%  0%  0%  0%  0%  0%  0%  0%  0%  0%  0%  0%  0%  0%  0%  0%  0%  0%  0%  0%  0%  0%  0%  0%  0%  0%  0%  0%  0%  0%  0%  0%                                                                                                                            |             | Success        | 0%      | 0%      | 0%      | 0%      | 0%      | 0%      |
| Total Percent<br>Total Enrolled  0%  0%  0%  0%  0%  0%  0%  0%  0%  0%  0%  0%  0%  0%  0%  0%  0%  0%  0%  0%  0%  0%  0%  0%  0%  0%  0%  0%  0%  0%  0%  0%  0%  0%  0%  0%  0%  0%  0%  0%  0%  0%  0%  0%  0%  0%  0%  0%  0%  0%  0%  0%  0%  0%  0%  0%  0%  0%  0%  0%  0%  0%  0%  0%  0%  0%  0%  0%  0%  0%  0%  0%  0%  0%  0%  0%  0%  0%  0%  0%  0%  0%  0%  0%  0%  0%  0%  0%  0%  0%  0%  0%  0%  0%  0%  0%  0%  0%  0%  <                                                                                                        |             | Non-Success    | 0%      | 0%      | 0%      | 0%      | 0%      | 0%      |
| Total Enrolled  0  0  0  0  0    Filipino  Success  0%  0%  0%  0%  0%  0%  0%  0%  0%  0%  0%  0%  0%  0%  0%  0%  0%  0%  0%  0%  0%  0%  0%  0%  0%  0%  0%  0%  0%  0%  0%  0%  0%  0%  0%  0%  0%  0%  0%  0%  0%  0%  0%  0%  0%  0%  0%  0%  0%  0%  0%  0%  0%  0%  0%  0%  0%  0%  0%  0%  0%  0%  0%  0%  0%  0%  0%  0%  0%  0%  0%  0%  0%  0%  0%  0%  0%  0%  0%  0%  0%  0%  0%  0%  0%  0%  0%  0%  0%  0%  0%  0% <td></td> <td>Withdrawal</td> <td>0%</td> <td>0%</td> <td>0%</td> <td>0%</td> <td>0%</td> <td>0%</td>              |             | Withdrawal     | 0%      | 0%      | 0%      | 0%      | 0%      | 0%      |
| Total Enrolled  0  0  0  0  0    Filipino  Success  0%  0%  0%  0%  0%  0%  0%  0%  0%  0%  0%  0%  0%  0%  0%  0%  0%  0%  0%  0%  0%  0%  0%  0%  0%  0%  0%  0%  0%  0%  0%  0%  0%  0%  0%  0%  0%  0%  0%  0%  0%  0%  0%  0%  0%  0%  0%  0%  0%  0%  0%  0%  0%  0%  0%  0%  0%  0%  0%  0%  0%  0%  0%  0%  0%  0%  0%  0%  0%  0%  0%  0%  0%  0%  0%  0%  0%  0%  0%  0%  0%  0%  0%  0%  0%  0%  0%  0%  0%  0%  0%  0% <td></td> <td>Total Percent</td> <td>0%</td> <td>0%</td> <td>0%</td> <td>0%</td> <td>0%</td> <td>0%</td>           |             | Total Percent  | 0%      | 0%      | 0%      | 0%      | 0%      | 0%      |
| Filipino  Success  0%  0%  0%  0%  0%  0%  0%  0%  0%  0%  0%  0%  0%  0%  0%  0%  0%  0%  0%  0%  0%  0%  0%  0%  0%  0%  0%  0%  0%  0%  0%  0%  0%  0%  0%  0%  0%  0%  0%  0%  0%  0%  0%  0%  0%  0%  0%  0%  0%  0%  0%  0%  0%  0%  0%  0%  0%  0%  0%  0%  0%  0%  0%  0%  0%  0%  0%  0%  0%  0%  0%  0%  0%  0%  0%  0%  0%  0%  0%  0%  0%  0%  0%  0%  0%  0%  0%  0%  0%  0%  0%  0%  0%  0%  0%  0%  0%  0%  0%                                                                                                                         |             | Total Enrolled | 0       | 0       | 0       | 0       | 0       | 0       |
| Success  0%  0%  0%  0%  0%  0%  0%  0%  0%  0%  0%  0%  0%  0%  0%  0%  0%  0%  0%  0%  0%  0%  0%  0%  0%  0%  0%  0%  0%  0%  0%  0%  0%  0%  0%  0%  0%  0%  0%  0%  0%  0%  0%  0%  0%  0%  0%  0%  0%  0%  0%  0%  0%  0%  0%  0%  0%  0%  0%  0%  0%  0%  0%  0%  0%  0%  0%  0%  0%  0%  0%  0%  0%  0%  0%  0%  0%  0%  0%  0%  0%  0%  0%  0%  0%  0%  0%  0%  0%  0%  0%  0%  0%  0%  0%  0%  0%  0%  0%  0% <t< td=""><td>Filipino</td><td></td><td>-</td><td>-</td><td></td><td></td><td>-</td><td>-</td></t<>                           | Filipino    |                | -       | -       |         |         | -       | -       |
| Non-Success  0%  0%  0%  0%  0%  0%  0%    Total Percent  0%  0%  0%  0%  0%  0%  0%  0%  0%  0%  0%  0%  0%  0%  0%  0%  0%  0%  0%  0%  0%  0%  0%  0%  0%  0%  0%  0%  0%  0%  0%  0%  0%  0%  0%  0%  0%  0%  0%  0%  0%  0%  0%  0%  0%  0%  0%  0%  0%  0%  0%  0%  0%  0%  0%  0%  0%  0%  0%  0%  0%  0%  0%  0%  0%  0%  0%  0%  0%  0%  0%  0%  0%  0%  0%  0%  0%  0%  0%  0%  0%  0%  0%  0%  0%  0%  0%  0%  0%  0%  0% </td <td>•</td> <td>Success</td> <td>0%</td> <td>0%</td> <td>0%</td> <td>0%</td> <td>0%</td> <td>0%</td>         | •           | Success        | 0%      | 0%      | 0%      | 0%      | 0%      | 0%      |
| Withdrawal<br>Total Percent  0%  0%  0%  0%  0%  0%  0%  0%  0%  0%  0%  0%  0%  0%  0%  0%  0%  0%  0%  0%  0%  0%  0%  0%  0%  0%  0%  0%  0%  0%  0%  0%  0%  0%  0%  0%  0%  0%  0%  0%  0%  0%  0%  0%  0%  0%  0%  0%  0%  0%  0%  0%  0%  0%  0%  0%  0%  0%  0%  0%  0%  0%  0%  0%  0%  0%  0%  0%  0%  0%  0%  0%  0%  0%  0%  0%  0%  0%  0%  0%  0%  0%  0%  0%  0%  0%  0%  0%  0%  0%  0%  0%  0%  0%  0%  0%  0%  0%  0%  0                                                                                                            |             |                |         |         |         |         |         |         |
| Total Percent<br>Total Enrolled  0%  0%  0%  0%  0%  0%    Latino  Success  0%  100%  100%  00%  0%  0%    Success  0%  00%  0%  0%  0%  0%  0%  0%  0%  0%  0%  0%  0%  0%  0%  0%  0%  0%  0%  0%  0%  0%  0%  0%  0%  0%  0%  0%  0%  0%  0%  0%  0%  0%  0%  0%  0%  0%  0%  0%  0%  0%  0%  0%  0%  0%  0%  0%  0%  0%  0%  0%  0%  0%  0%  0%  0%  0%  0%  0%  0%  0%  0%  0%  0%  0%  0%  0%  0%  0%  0%  0%  0%  0%  0%  0%  0%  0%  0%  0%  0% <th< td=""><td></td><td></td><td></td><td></td><td></td><td></td><td></td><td></td></th<>     |             |                |         |         |         |         |         |         |
| Total Enrolled  0  0  0  0  0    Latino  Success  0%  100%  100%  0%  0%  0%  0%  0%  0%  0%  0%  0%  0%  0%  0%  0%  0%  0%  0%  0%  0%  0%  0%  0%  0%  0%  0%  0%  0%  0%  0%  0%  0%  0%  0%  0%  0%  0%  0%  0%  0%  0%  0%  0%  0%  0%  0%  0%  0%  0%  0%  0%  0%  0%  0%  0%  0%  0%  0%  0%  0%  0%  0%  0%  0%  0%  0%  0%  0%  0%  0%  0%  0%  0%  0%  0%  0%  0%  0%  0%  0%  0%  0%  0%  0%  0%  0%  0%  0%  0%  0%  0% </td <td></td> <td></td> <td></td> <td></td> <td></td> <td></td> <td></td> <td></td>                             |             |                |         |         |         |         |         |         |
| Latino  Success  0%  100%  100%  100%  0%  0%  0%  0%  0%  0%  0%  0%  0%  0%  0%  0%  0%  0%  0%  0%  0%  0%  0%  0%  0%  0%  0%  0%  0%  0%  0%  0%  0%  0%  0%  0%  0%  0%  0%  0%  0%  0%  0%  0%  0%  0%  0%  0%  0%  0%  0%  0%  0%  0%  0%  0%  0%  0%  0%  0%  0%  0%  0%  0%  0%  0%  0%  0%  0%  0%  0%  0%  0%  0%  0%  0%  0%  0%  0%  0%  0%  0%  0%  0%  0%  0%  0%  0%  0%  0%  0%  0%  0%  0%  0%  0%  0%  0%  0%                                                                                                                     |             |                |         |         |         |         |         |         |
| Success  0%  100%  100%  100%  0%  0%    Non-Success  0%  0%  0%  0%  0%  0%  0%  0%  0%  0%  0%  0%  0%  0%  0%  0%  0%  0%  0%  0%  0%  0%  0%  0%  0%  0%  0%  0%  0%  0%  0%  0%  0%  0%  0%  0%  0%  0%  0%  0%  0%  0%  0%  0%  0%  0%  0%  0%  0%  0%  0%  0%  0%  0%  0%  0%  0%  0%  0%  0%  0%  0%  0%  0%  0%  0%  0%  0%  0%  0%  0%  0%  0%  0%  0%  0%  0%  0%  0%  0%  0%  0%  0%  0%  0%  0%  0%  0%  0%  0%  0%  0% </td <td>Latino</td> <td></td> <td>· ·</td> <td>· ·</td> <td>U U</td> <td>· ·</td> <td>•</td> <td>v</td>         | Latino      |                | · ·     | · ·     | U U     | · ·     | •       | v       |
| Non-Success  0%  0%  0%  0%  0%  0%  0%  0%  0%  0%  0%  0%  0%  0%  0%  0%  0%  0%  0%  0%  0%  0%  0%  0%  0%  0%  0%  0%  0%  0%  0%  0%  0%  0%  0%  0%  0%  0%  0%  0%  0%  0%  0%  0%  0%  0%  0%  0%  0%  0%  0%  0%  0%  0%  0%  0%  0%  0%  0%  0%  0%  0%  0%  0%  0%  0%  0%  0%  0%  0%  0%  0%  0%  0%  0%  0%  0%  0%  0%  0%  0%  0%  0%  0%  0%  0%  0%  0%  0%  0%  0%  0%  0%  0%  0%  0%  0%  0%  0%  0%                                                                                                                           | Latino      | Success        | 0%      | 100%    | 100%    | 100%    | 0%      | 0%      |
| Withdrawal  0%  0%  0%  0%  0%  0%  0%    Total Enrolled  0%  100%  100%  100%  0%  0%    Middle Eastern  Success  0%  0%  0%  0%  0%  0%  0%  0%  0%  0%  0%  0%  0%  0%  0%  0%  0%  0%  0%  0%  0%  0%  0%  0%  0%  0%  0%  0%  0%  0%  0%  0%  0%  0%  0%  0%  0%  0%  0%  0%  0%  0%  0%  0%  0%  0%  0%  0%  0%  0%  0%  0%  0%  0%  0%  0%  0%  0%  0%  0%  0%  0%  0%  0%  0%  0%  0%  0%  0%  0%  0%  0%  0%  0%  0%  0%  0%  0%  0%  0%  0%                                                                                                 |             |                |         |         |         |         |         |         |
| Total Percent<br>Total Enrolled  0%  100%  100%  100%  0%  0%    Middle Eastern                                                                                                                                                                                                                                                                                                                                                                                                                                                                       |             |                |         |         |         |         |         |         |
| Total Enrolled  0  6  3  3  0  0    Middle Eastern                                                                                                                                                                                                                                                                                                                                                                                                                                                                                                    |             |                |         |         |         |         |         |         |
| Middle Eastern  Success  0%  0%  0%  0%  0%  0%  0%  0%  0%  0%  0%  0%  0%  0%  0%  0%  0%  0%  0%  0%  0%  0%  0%  0%  0%  0%  0%  0%  0%  0%  0%  0%  0%  0%  0%  0%  0%  0%  0%  0%  0%  0%  0%  0%  0%  0%  0%  0%  0%  0%  0%  0%  0%  0%  0%  0%  0%  0%  0%  0%  0%  0%  0%  0%  0%  0%  0%  0%  0%  0%  0%  0%  0%  0%  0%  0%  0%  0%  0%  0%  0%  0%  0%  0%  0%  0%  0%  0%  0%  0%  0%  0%  0%  0%  0%  0%  0%  0%  0% <td></td> <td></td> <td></td> <td></td> <td></td> <td></td> <td></td> <td></td>                                   |             |                |         |         |         |         |         |         |
| Success  0%  0%  0%  0%  0%  0%  0%  0%  0%  0%  0%  0%  0%  0%  0%  0%  0%  0%  0%  0%  0%  0%  0%  0%  0%  0%  0%  0%  0%  0%  0%  0%  0%  0%  0%  0%  0%  0%  0%  0%  0%  0%  0%  0%  0%  0%  0%  0%  0%  0%  0%  0%  0%  0%  0%  0%  0%  0%  0%  0%  0%  0%  0%  0%  0%  0%  0%  0%  0%  0%  0%  0%  0%  0%  0%  0%  0%  0%  0%  0%  0%  0%  0%  0%  0%  0%  0%  0%  0%  0%  0%  0%  0%  0%  0%  0%  0%  0%  0%  0% <t< td=""><td>Middle Fa</td><td></td><td>Ŭ</td><td>U</td><td>5</td><td>5</td><td>U</td><td>Ū</td></t<>                        | Middle Fa   |                | Ŭ       | U       | 5       | 5       | U       | Ū       |
| Non-Success  0%  0%  0%  0%  0%  0%  0%  0%  0%  0%  0%  0%  0%  0%  0%  0%  0%  0%  0%  0%  0%  0%  0%  0%  0%  0%  0%  0%  0%  0%  0%  0%  0%  0%  0%  0%  0%  0%  0%  0%  0%  0%  0%  0%  0%  0%  0%  0%  0%  0%  0%  0%  0%  0%  0%  0%  0%  0%  0%  0%  0%  0%  0%  0%  0%  0%  0%  0%  0%  0%  0%  0%  0%  0%  0%  0%  0%  0%  0%  0%  0%  0%  0%  0%  0%  0%  0%  0%  0%  0%  0%  0%  0%  0%  0%  0%  0%  0%  0%  0%                                                                                                                           |             |                | 0%      | 0%      | 0%      | 0%      | 0%      | 0%      |
| Withdrawal  0%  0%  0%  0%  0%  0%  0%  0%  0%  0%  0%  0%  0%  0%  0%  0%  0%  0%  0%  0%  0%  0%  0%  0%  0%  0%  0%  0%  0%  0%  0%  0%  0%  0%  0%  0%  0%  0%  0%  0%  0%  0%  0%  0%  0%  0%  0%  0%  0%  0%  0%  0%  0%  0%  0%  0%  0%  0%  0%  0%  0%  0%  0%  0%  0%  0%  0%  0%  0%  0%  0%  0%  0%  0%  0%  0%  0%  0%  0%  0%  0%  0%  0%  0%  0%  0%  0%  0%  0%  0%  0%  0%  0%  0%  0%  0%  0%  0%  0%  0%                                                                                                                            |             |                |         |         |         |         |         |         |
| Total Percent  0%  0%  0%  0%  0%  0%  0%  0%  0%  0%  0%  0%  0%  0%  0%  0%  0%  0%  0%  0%  0%  0%  0%  0%  0%  0%  0%  0%  0%  0%  0%  0%  0%  0%  0%  0%  0%  0%  0%  0%  0%  0%  0%  0%  0%  0%  0%  0%  0%  0%  0%  0%  0%  0%  0%  0%  0%  0%  0%  0%  0%  0%  0%  0%  0%  0%  0%  0%  0%  0%  0%  0%  0%  0%  0%  0%  0%  0%  0%  0%  0%  0%  0%  0%  0%  0%  0%  0%  0%  0%  0%  0%  0%  0%  0%  0%  0%  0%  0%  0%                                                                                                                         |             |                |         |         | • / •   |         |         | - / -   |
| Total Enrolled  0  0  0  0  0  0    Native American  Success  0%  0%  0%  0%  0%  0%  0%  0%  0%  0%  0%  0%  0%  0%  0%  0%  0%  0%  0%  0%  0%  0%  0%  0%  0%  0%  0%  0%  0%  0%  0%  0%  0%  0%  0%  0%  0%  0%  0%  0%  0%  0%  0%  0%  0%  0%  0%  0%  0%  0%  0%  0%  0%  0%  0%  0%  0%  0%  0%  0%  0%  0%  0%  0%  0%  0%  0%  0%  0%  0%  0%  0%  0%  0%  0%  0%  0%  0%  0%  0%  0%  0%  0%  0%  0%  0%  0%  0%  0%  0%                                                                                                                  |             |                |         |         |         |         |         |         |
| Native American  Success  0%  0%  0%  0%  0%  0%  0%  0%  0%  0%  0%  0%  0%  0%  0%  0%  0%  0%  0%  0%  0%  0%  0%  0%  0%  0%  0%  0%  0%  0%  0%  0%  0%  0%  0%  0%  0%  0%  0%  0%  0%  0%  0%  0%  0%  0%  0%  0%  0%  0%  0%  0%  0%  0%  0%  0%  0%  0%  0%  0%  0%  0%  0%  0%  0%  0%  0%  0%  0%  0%  0%  0%  0%  0%  0%  0%  0%  0%  0%  0%  0%  0%  0%  0%  0%  0%  0%  0%  0%  0%  0%  0%  0%  0%  0%  0%  0%  0%  0% <td></td> <td></td> <td></td> <td></td> <td></td> <td></td> <td></td> <td></td>                                  |             |                |         |         |         |         |         |         |
| Success  0%  0%  0%  0%  0%  0%  0%  0%  0%  0%  0%  0%  0%  0%  0%  0%  0%  0%  0%  0%  0%  0%  0%  0%  0%  0%  0%  0%  0%  0%  0%  0%  0%  0%  0%  0%  0%  0%  0%  0%  0%  0%  0%  0%  0%  0%  0%  0%  0%  0%  0%  0%  0%  0%  0%  0%  0%  0%  0%  0%  0%  0%  0%  0%  0%  0%  0%  0%  0%  0%  0%  0%  0%  0%  0%  0%  0%  0%  0%  0%  0%  0%  0%  0%  0%  0%  0%  0%  0%  0%  0%  0%  0%  0%  0%  0%  0%  0%  0%  0% <t< td=""><td></td><td></td><td>U</td><td>U</td><td>U</td><td>U</td><td>U</td><td>U</td></t<>                                 |             |                | U       | U       | U       | U       | U       | U       |
| Non-Success  0%  0%  0%  0%  0%  0%  0%  0%  0%  0%  0%  0%  0%  0%  0%  0%  0%  0%  0%  0%  0%  0%  0%  0%  0%  0%  0%  0%  0%  0%  0%  0%  0%  0%  0%  0%  0%  0%  0%  0%  0%  0%  0%  0%  0%  0%  0%  0%  0%  0%  0%  0%  0%  0%  0%  0%  0%  0%  0%  0%  0%  0%  0%  0%  0%  0%  0%  0%  0%  0%  0%  0%  0%  0%  0%  0%  0%  0%  0%  0%  0%  0%  0%  0%  0%  0%  0%  0%  0%  0%  0%  0%  0%  0%  0%  0%  0%  0%  0%  0%                                                                                                                           | Native An   |                | 00/     | 00/     | 00/     | 00/     | 00/     | 00/     |
| Withdrawal  0%  0%  0%  0%  0%  0%  0%  0%  0%  0%  0%  0%  0%  0%  0%  0%  0%  0%  0%  0%  0%  0%  0%  0%  0%  0%  0%  0%  0%  0%  0%  0%  0%  0%  0%  0%  0%  0%  0%  0%  0%  0%  0%  0%  0%  0%  0%  0%  0%  0%  0%  0%  0%  0%  0%  0%  0%  0%  0%  0%  0%  0%  0%  0%  0%  0%  0%  0%  0%  0%  0%  0%  0%  0%  0%  0%  0%  0%  0%  0%  0%  0%  0%  0%  0%  0%  0%  0%  0%  0%  0%  0%  0%  0%  0%  0%  0%  0%  0%  0%                                                                                                                            |             |                |         |         |         |         |         |         |
| Total Percent<br>Total Enrolled  0%  0%  0%  0%  0%  0%  0%  0%  0%  0%  0%  0%  0%  0%  0  0  0  0  0  0  0  0  0  0  0  0  0  0  0  0  0  0  0  0  0  0  0  0  0  0  0  0  0  0  0  0  0  0  0  0  0  0  0  0  0  0  0  0  0  0  0  0  0  0  0  0  0  0  0  0  0  0  0  0  0  0  0  0  0  0  0  0  0  0  0  0  0  0  0  0  0  0  0  0  0  0  0  0  0  0  0  0  0  0                                                                                                                                                                                 |             |                |         |         |         |         |         |         |
| Total Enrolled  0  0  0  0  0  0    Pacific Islander  Success  0%  0%  0%  0%  0%  0%  0%  0%  0%  0%  0%  0%  0%  0%  0%  0%  0%  0%  0%  0%  0%  0%  0%  0%  0%  0%  0%  0%  0%  0%  0%  0%  0%  0%  0%  0%  0%  0%  0%  0%  0%  0%  0%  0%  0%  0%  0%  0%  0%  0%  0%  0%  0%  0%  0%  0%  0%  0%  0%  0%  0%  0%  0%  0%  0%  0%  0%  0%  0%  0%  0%  0%  0%  0%  0%  0%  0%  0%  0%  0%  0%  0%  0%  0%  0%  0%  0%  0%  0%  0% <td< td=""><td></td><td></td><td></td><td></td><td></td><td></td><td></td><td></td></td<>                       |             |                |         |         |         |         |         |         |
| Success  0%  0%  0%  0%  0%  0%  0%  0%  0%  0%  0%  0%  0%  0%  0%  0%  0%  0%  0%  0%  0%  0%  0%  0%  0%  0%  0%  0%  0%  0%  0%  0%  0%  0%  0%  0%  0%  0%  0%  0%  0%  0%  0%  0%  0%  0%  0%  0%  0%  0%  0%  0%  0%  0%  0%  0%  0%  0%  0%  0%  0%  0%  0%  0%  0%  0%  0%  0%  0%  0%  0%  0%  0%  0%  0%  0%  0%  0%  0%  0%  0%  0%  0%  0%  0%  0%  0%  0%  0%  0%  0%  0%  0%  0%  0%  0%  0%  0%  0%  0% <t< td=""><td></td><td></td><td></td><td></td><td></td><td></td><td></td><td></td></t<>                                       |             |                |         |         |         |         |         |         |
| Success  0%  0%  0%  0%  0%  0%  0%  0%  0%  0%  0%  0%  0%  0%  0%  0%  0%  0%  0%  0%  0%  0%  0%  0%  0%  0%  0%  0%  0%  0%  0%  0%  0%  0%  0%  0%  0%  0%  0%  0%  0%  0%  0%  0%  0%  0%  0%  0%  0%  0%  0%  0%  0%  0%  0%  0%  0%  0%  0%  0%  0%  0%  0%  0%  0%  0%  0%  0%  0%  0%  0%  0%  0%  0%  0%  0%  0%  0%  0%  0%  0%  0%  0%  0%  0%  0%  0%  0%  0%  0%  0%  0%  0%  0%  0%  0%  0%  0%  0%  0% <t< td=""><td><b>D</b></td><td></td><td>0</td><td>0</td><td>0</td><td>0</td><td>0</td><td>0</td></t<>                         | <b>D</b>    |                | 0       | 0       | 0       | 0       | 0       | 0       |
| Non-Success  0%  0%  0%  0%  0%  0%  0%  0%  0%  0%  0%  0%  0%  0%  0%  0%  0%  0%  0%  0%  0%  0%  0%  0%  0%  0%  0%  0%  0%  0%  0%  0%  0%  0%  0%  0%  0%  0%  0%  0%  0%  0%  0%  0%  0%  0%  0%  0%  0%  0%  0%  0%  0%  0%  0%  0%  0%  0%  0%  0%  0%  0%  0%  0%  0%  0%  0%  0%  0%  0%  0%  0%  0%  0%  0%  0%  0%  0%  0%  0%  0%  0%  0%  0%  0%  0%  0%  0%  0%  0%  0%  0%  0%  0%  0%  0%  0%  0%  0%  0%                                                                                                                           | Pacific Isl |                | 00/     | 00/     | 00/     | 00/     | 00/     | 00/     |
| Withdrawal  0%  0%  0%  0%  0%  0%  0%  0%  0%  0%  0%  0%  0%  0%  0%  0%  0%  0%  0%  0%  0%  0%  0%  0%  0%  0%  0%  0%  0%  0%  0%  0%  0%  0%  0%  0%  0%  0%  0%  0%  0%  0%  0%  0%  0%  0%  0%  0%  0%  0%  0%  0%  0%  0%  0%  0%  0%  0%  0%  0%  0%  0%  0%  0%  0%  0%  0%  0%  0%  0%  0%  0%  0%  0%  0%  0%  0%  0%  0%  0%  0%  0%  0%  0%  0%  0%  0%  0%  0%  0%  0%  0%  0%  0%  0%  0%  0%  0%  0%  0%                                                                                                                            |             |                |         |         |         |         |         |         |
| Total Percent<br>Total Enrolled  0%  0%  0%  0%  0%  0%  0%  0%  0%  0%  0%  0%  0%  0%  0%  0%  0%  0%  0%  0%  0%  0%  0%  0%  0%  0%  0%  0%  0%  0%  0%  0%  0%  0%  0%  0%  0%  0%  0%  0%  0%  0%  0%  0%  0%  0%  0%  0%  0%  0%  0%  0%  0%  0%  0%  0%  0%  0%  0%  0%  0%  0%  0%  0%  0%  0%  0%  0%  0%  0%  0%  0%  0%  0%  0%  0%  0%  0%  0%  0%  0%  0%  0%  0%  0%  0%  0%  0%  0%  0%  0%  0%  0%  0%  0%  0%  0%  0%  0%  <                                                                                                        |             |                |         |         |         |         |         |         |
| Total Enrolled  0  0  0  0  0  0    White  Success  0%  100%  100%  0%  0%  0%  0%  0%  0%  0%  0%  0%  0%  0%  0%  0%  0%  0%  0%  0%  0%  0%  0%  0%  0%  0%  0%  0%  0%  0%  0%  0%  0%  0%  0%  0%  0%  0%  0%  0%  0%  0%  0%  0%  0%  0%  0%  0%  0%  0%  0%  0%  0%  0%  0%  0%  0%  0%  0%  0%  0%  0%  0%  0%  0%  0%  0%  0%  0%  0%  0%  0%  0%  0%  0%  0%  0%  0%  0%  0%  0%  0%  0%  0%  0%  0%  0%  0%  0%  0%  0% <td></td> <td></td> <td></td> <td></td> <td></td> <td></td> <td></td> <td></td>                                    |             |                |         |         |         |         |         |         |
| White  Success  0%  100%  100%  0%  0%    Non-Success  0%  0%  0%  0%  0%  0%  0%  0%  0%  0%  0%  0%  0%  0%  0%  0%  0%  0%  0%  0%  0%  0%  0%  0%  0%  0%  0%  0%  0%  0%  0%  0%  0%  0%  0%  0%  0%  0%  0%  0%  0%  0%  0%  0%  0%  0%  0%  0%  0%  0%  0%  0%  0%  0%  0%  0%  0%  0%  0%  0%  0%  0%  0%  0%  0%  0%  0%  0%  0%  0%  0%  0%  0%  0%  0%  0%  0%  0%  0%  0%  0%  0%  0%  0%  0%  0%  0%  0%  0%  0%  0%  0%<                                                                                                                |             |                |         |         |         |         |         |         |
| Success  0%  100%  100%  0%  0%    Non-Success  0%  0%  0%  0%  0%  0%  0%  0%  0%  0%  0%  0%  0%  0%  0%  0%  0%  0%  0%  0%  0%  0%  0%  0%  0%  0%  0%  0%  0%  0%  0%  0%  0%  0%  0%  0%  0%  0%  0%  0%  0%  0%  0%  0%  0%  0%  0%  0%  0%  0%  0%  0%  0%  0%  0%  0%  0%  0%  0%  0%  0%  0%  0%  0%  0%  0%  0%  0%  0%  0%  0%  0%  0%  0%  0%  0%  0%  0%  0%  0%  0%  0%  0%  0%  0%  0%  0%  0%  0%  0%  0%  0%  0% <td></td> <td>Total Enrolled</td> <td>0</td> <td>0</td> <td>0</td> <td>0</td> <td>0</td> <td>0</td>                |             | Total Enrolled | 0       | 0       | 0       | 0       | 0       | 0       |
| Non-Success  0%  0%  0%  0%  0%  0%  0%  0%  0%  0%  0%  0%  0%  0%  0%  0%  0%  0%  0%  0%  0%  0%  0%  0%  0%  0%  0%  0%  0%  0%  0%  0%  0%  0%  0%  0%  0%  0%  0%  0%  0%  0%  0%  0%  0%  0%  0%  0%  0%  0%  0%  0%  0%  0%  0%  0%  0%  0%  0%  0%  0%  0%  0%  0%  0%  0%  0%  0%  0%  0%  0%  0%  0%  0%  0%  0%  0%  0%  0%  0%  0%  0%  0%  0%  0%  0%  0%  0%  0%  0%  0%  0%  0%  0%  0%  0%  0%  0%  0%  0%                                                                                                                           | White       |                |         |         |         |         |         |         |
| Withdrawal  0%  0%  0%  0%  0%  0%  0%  0%  0%  0%  0%  0%  0%  0%  0%  0%  0%  0%  0%  0%  0%  0%  0%  0%  0%  0%  0%  0%  0%  0%  0%  0%  0%  0%  0%  0%  0%  0%  0%  0%  0%  0%  0%  0%  0%  0%  0%  0%  0%  0%  0%  0%  0%  0%  0%  0%  0%  0%  0%  0%  0%  0%  0%  0%  0%  0%  0%  0%  0%  0%  0%  0%  0%  0%  0%  0%  0%  0%  0%  0%  0%  0%  0%  0%  0%  0%  0%  0%  0%  0%  0%  0%  0%  0%  0%  0%  0%  0%  0%  0%                                                                                                                            |             |                |         |         |         |         |         |         |
| Total Percent  0%  100%  100%  0%  0%                                                                                                                                                                                                                                                                                                                                                                                                                                                                                                                 |             |                |         |         |         |         |         |         |
|                                                                                                                                                                                                                                                                                                                                                                                                                                                                                                                                                       |             |                |         |         |         |         |         |         |
| Total Enrolled  0  2  2  1  0  0                                                                                                                                                                                                                                                                                                                                                                                                                                                                                                                      |             |                |         |         |         |         |         |         |
|                                                                                                                                                                                                                                                                                                                                                                                                                                                                                                                                                       |             | Total Enrolled | 0       | 2       | 2       | 1       | 0       | 0       |