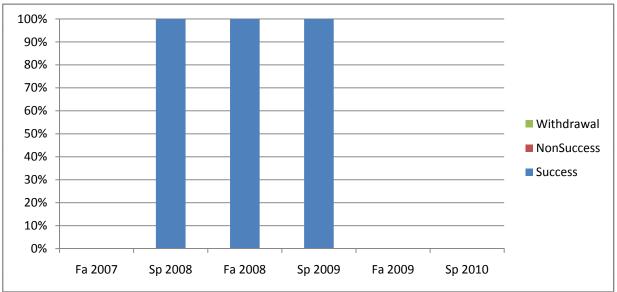

Chabot Success, Non-Success, and Withdrawal Rates By Semester Course: MCOM 29

|                | Fa 2007 | Sp 2008 | Fa 2008 | Sp 2009 | Fa 2009 | Sp 2010 |
|----------------|---------|---------|---------|---------|---------|---------|
| Success        | 0%      | 100%    | 100%    | 100%    | 0%      | 0%      |
| Non-Success    | 0%      | 0%      | 0%      | 0%      | 0%      | 0%      |
| Withdrawal     | 0%      | 0%      | 0%      | 0%      | 0%      | 0%      |
| Total Percent  | 0%      | 100%    | 100%    | 100%    | 0%      | 0%      |
| Total Enrolled | 0       | 12      | 9       | 8       | 0       | 0       |