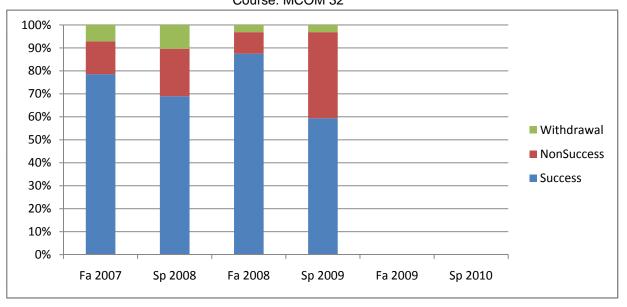

Chabot Success, Non-Success, and Withdrawal Rates By Semester Course: MCOM 32

|                | Fa 2007 | Sp 2008 | Fa 2008 | Sp 2009 | Fa 2009 | Sp 2010 |
|----------------|---------|---------|---------|---------|---------|---------|
| Success        | 79%     | 69%     | 88%     | 59%     | 0%      | 0%      |
| Non-Success    | 14%     | 21%     | 9%      | 38%     | 0%      | 0%      |
| Withdrawal     | 7%      | 10%     | 3%      | 3%      | 0%      | 0%      |
| Total Percent  | 100%    | 100%    | 100%    | 100%    | 0%      | 0%      |
| Total Enrolled | 28      | 29      | 32      | 32      | 0       | 0       |