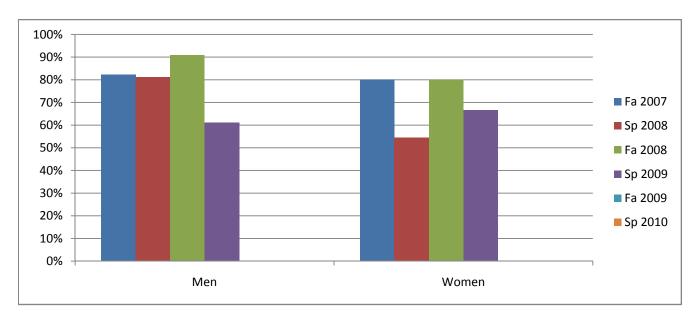

Chabot Success Rates By Gender and Semester Course: MCOM 32

|                | Fa 2007 | Sp 2008 Fa 2008 |      | Sp 2009 Fa 200 |    | Sp 2010 |  |
|----------------|---------|-----------------|------|----------------|----|---------|--|
| Men            |         |                 |      |                |    |         |  |
| Success        | 82%     | 81%             | 91%  | 61%            | 0% | 0%      |  |
| Non-Success    | 18%     | 19%             | 9%   | 39%            | 0% | 0%      |  |
| Withdrawal     | 0%      | 0%              | 0%   | 0%             | 0% | 0%      |  |
| Total Percent  | 100%    | 100%            | 100% | 100%           | 0% | 0%      |  |
| Total Enrolled | 17      | 16              | 22   | 18             | 0  | 0       |  |
| Women          |         |                 |      |                |    |         |  |
| Success        | 80%     | 55%             | 80%  | 67%            | 0% | 0%      |  |
| Non-Success    | 10%     | 18%             | 10%  | 33%            | 0% | 0%      |  |
| Withdrawal     | 10%     | 27%             | 10%  | 0%             | 0% | 0%      |  |
| Total Percent  | 100%    | 100%            | 100% | 100%           | 0% | 0%      |  |
| Total Enrolled | 10      | 11              | 10   | 12             | 0  | 0       |  |