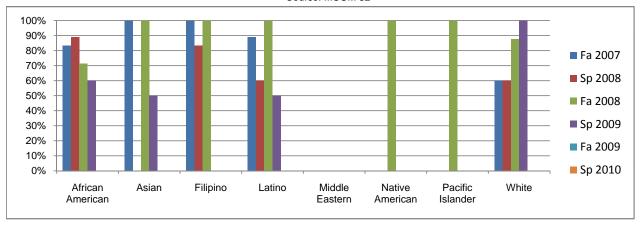

## Chabot Success Rates By Ethnicity and Semester Course: MCOM 32

|             |                | Fa 2007 | Sp 2008 | Fa 2008 | Sp 2009 | Fa 2009 | Sp 2010 |
|-------------|----------------|---------|---------|---------|---------|---------|---------|
| African A   |                |         |         |         |         |         |         |
|             | Success        | 83%     | 89%     | 71%     | 60%     | 0%      | 0%      |
|             | Non-Success    | 17%     | 11%     | 14%     | 40%     | 0%      | 0%      |
|             | Withdrawal     | 0%      | 0%      | 14%     | 0%      | 0%      | 0%      |
|             | Total Percent  | 100%    | 100%    | 100%    | 100%    | 0%      | 0%      |
|             | Total Enrolled | 6       | 9       | 7       | 15      | 0       | 0       |
| Asian       |                |         |         |         |         |         |         |
|             | Success        | 100%    | 0%      | 100%    | 50%     | 0%      | 0%      |
|             | Non-Success    | 0%      | 100%    | 0%      | 50%     | 0%      | 0%      |
|             | Withdrawal     | 0%      | 0%      | 0%      | 0%      | 0%      | 0%      |
|             | Total Percent  | 100%    | 100%    | 100%    | 100%    | 0%      | 0%      |
|             | Total Enrolled | 3       | 1       | 2       | 2       | 0       | 0       |
| Filipino    |                |         |         |         |         |         |         |
| •           | Success        | 100%    | 83%     | 100%    | 0%      | 0%      | 0%      |
|             | Non-Success    | 0%      | 17%     | 0%      | 100%    | 0%      | 0%      |
|             | Withdrawal     | 0%      | 0%      | 0%      | 0%      | 0%      | 0%      |
|             | Total Percent  | 100%    | 100%    | 100%    | 100%    | 0%      | 0%      |
|             | Total Enrolled | 3       | 6       | 1       | 1       | 0       | 0       |
| Latino      |                | · ·     | J       | •       | •       | J       | •       |
|             | Success        | 89%     | 60%     | 100%    | 50%     | 0%      | 0%      |
|             | Non-Success    | 11%     | 20%     | 0%      | 50%     | 0%      | 0%      |
|             | Withdrawal     | 0%      | 20%     | 0%      | 0%      | 0%      | 0%      |
|             | Total Percent  | 100%    | 100%    | 100%    | 100%    | 0%      | 0%      |
|             | Total Enrolled | 9       | 5       | 9       | 6       | 0       | 0       |
| Middle Ea   |                | 3       | 3       | 9       | Ü       | U       | ·       |
| wildale La  | Success        | 0%      | 0%      | 0%      | 0%      | 0%      | 0%      |
|             |                | 0%      | 0%      | 0%      | 0%      | 0%      |         |
|             | Non-Success    |         |         |         |         |         | 0%      |
|             | Withdrawal     | 0%      | 0%      | 0%      | 0%      | 0%      | 0%      |
|             | Total Percent  | 0%      | 0%      | 0%      | 0%      | 0%      | 0%      |
|             | Total Enrolled | 0       | 0       | 0       | 0       | 0       | 0       |
| Native An   |                | •••     | •••     | 1000/   | •••     | •••     | •       |
|             | Success        | 0%      | 0%      | 100%    | 0%      | 0%      | 0%      |
|             | Non-Success    | 0%      | 0%      | 0%      | 0%      | 0%      | 0%      |
|             | Withdrawal     | 0%      | 0%      | 0%      | 0%      | 0%      | 0%      |
|             | Total Percent  | 0%      | 0%      | 100%    | 0%      | 0%      | 0%      |
|             | Total Enrolled | 0       | 0       | 1       | 0       | 0       | 0       |
| Pacific Isl |                |         |         |         |         |         |         |
|             | Success        | 0%      | 0%      | 100%    | 0%      | 0%      | 0%      |
|             | Non-Success    | 0%      | 0%      | 0%      | 0%      | 0%      | 0%      |
|             | Withdrawal     | 0%      | 100%    | 0%      | 0%      | 0%      | 0%      |
|             | Total Percent  | 0%      | 100%    | 100%    | 0%      | 0%      | 0%      |
|             | Total Enrolled | 0       | 1       | 1       | 0       | 0       | 0       |
| White       |                |         |         |         |         |         |         |
|             | Success        | 60%     | 60%     | 88%     | 100%    | 0%      | 0%      |
|             | Non-Success    | 20%     | 20%     | 13%     | 0%      | 0%      | 0%      |
|             | Withdrawal     | 20%     | 20%     | 0%      | 0%      | 0%      | 0%      |
|             | Total Percent  | 100%    | 100%    | 100%    | 100%    | 0%      | 0%      |
|             | rotal Percent  | 100 /0  | 10070   | 10070   | 10070   | 0 / 0   | 0 / 0   |