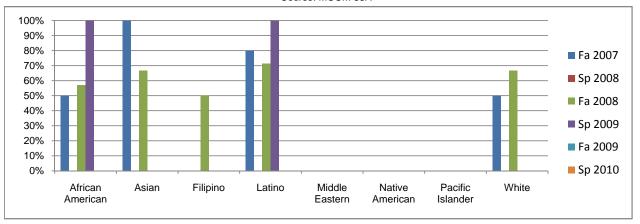

0%      | 0%      |
| Withdrawal     | 14%     | 0%      | 11%     | 0%      | 0%      | 0%      |
| Total Percent  | 100%    | 0%      | 100%    | 100%    | 0%      | 0%      |
| Total Enrolled | 22      | 0       | 19      | 1       | 0       | 0       |
| Women          |         |         |         |         |         |         |
| Success        | 50%     | 0%      | 83%     | 100%    | 0%      | 0%      |
| Non-Success    | 25%     | 0%      | 17%     | 0%      | 0%      | 0%      |
| Withdrawal     | 25%     | 0%      | 0%      | 0%      | 0%      | 0%      |
| Total Percent  | 100%    | 0%      | 100%    | 100%    | 0%      | 0%      |
| Total Enrolled | 4       | 0       | 6       | 1       | 0       | 0       |

## Chabot Success Rates By Ethnicity and Semester Course: MCOM 33A



| African American   Success   Succe |            |                | Fa 2007 | Sp 2008 | Fa 2008 | Sp 2009 | Fa 2009 | Sp 2010 |
|--------------------------------------------------------------------------------------------------------------------------------------------------------------------------------------------------------------------------------------------------------------------------------------------------------------------------------------------------------------------------------------------------------------------------------------------------------------------------------------------------------------------------------------------------------------------------------------------------------------------------------------------------------------------------------------------