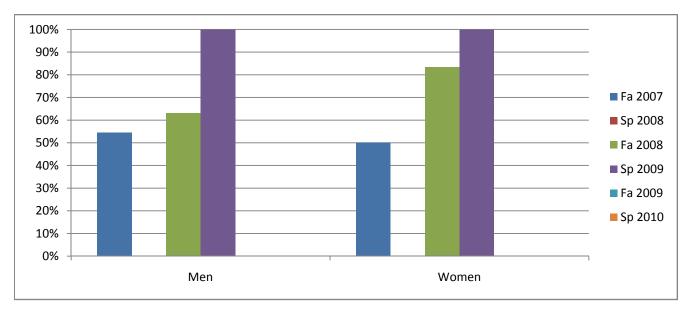

Chabot Success Rates By Gender and Semester Course: MCOM 33A

|                | Fa 2007 | Sp 2008 | Fa 2008 | Sp 2009 | Fa 2009 | Sp 2010 |
|----------------|---------|---------|---------|---------|---------|---------|
| Men            |         |         |         |         |         |         |
| Success        | 55%     | 0%      | 63%     | 100%    | 0%      | 0%      |
| Non-Success    | 32%     | 0%      | 26%     | 0%      | 0%      | 0%      |
| Withdrawal     | 14%     | 0%      | 11%     | 0%      | 0%      | 0%      |
| Total Percent  | 100%    | 0%      | 100%    | 100%    | 0%      | 0%      |
| Total Enrolled | 22      | 0       | 19      | 1       | 0       | 0       |
| Women          |         |         |         |         |         |         |
| Success        | 50%     | 0%      | 83%     | 100%    | 0%      | 0%      |
| Non-Success    | 25%     | 0%      | 17%     | 0%      | 0%      | 0%      |
| Withdrawal     | 25%     | 0%      | 0%      | 0%      | 0%      | 0%      |
| Total Percent  | 100%    | 0%      | 100%    | 100%    | 0%      | 0%      |
| Total Enrolled | 4       | 0       | 6       | 1       | 0       | 0       |