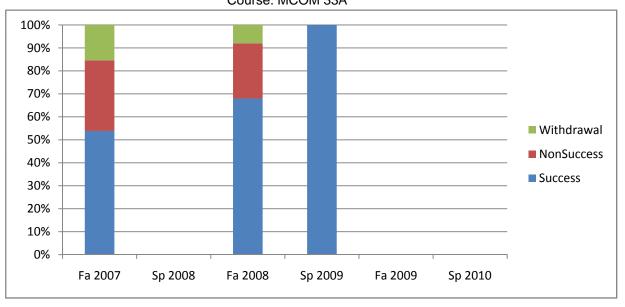

Chabot Success, Non-Success, and Withdrawal Rates By Semester Course: MCOM 33A

|                | Fa 2007 | Sp 2008 | Fa 2008 | Sp 2009 | Fa 2009 | Sp 2010 |
|----------------|---------|---------|---------|---------|---------|---------|
| Success        | 54%     | 0%      | 68%     | 100%    | 0%      | 0%      |
| Non-Success    | 31%     | 0%      | 24%     | 0%      | 0%      | 0%      |
| Withdrawal     | 15%     | 0%      | 8%      | 0%      | 0%      | 0%      |
| Total Percent  | 100%    | 0%      | 100%    | 100%    | 0%      | 0%      |
| Total Enrolled | 26      | 0       | 25      | 2       | 0       | 0       |