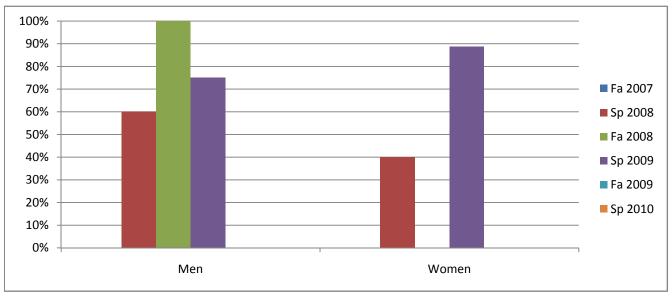

## Chabot Success Rates By Gender and Semester Course: MCOM 33B

|                | Fa 2007 | Sp 2008 | Fa 2008 | Sp 2009 | Fa 2009 | Sp 2010 |
|----------------|---------|---------|---------|---------|---------|---------|
| Men            |         |         |         |         |         |         |
| Success        | 0%      | 60%     | 100%    | 75%     | 0%      | 0%      |
| Non-Success    | 0%      | 30%     | 0%      | 25%     | 0%      | 0%      |
| Withdrawal     | 0%      | 10%     | 0%      | 0%      | 0%      | 0%      |
| Total Percent  | 0%      | 100%    | 100%    | 100%    | 0%      | 0%      |
| Total Enrolled | 0       | 20      | 3       | 12      | 0       | 0       |
| Women          |         |         |         |         |         |         |
| Success        | 0%      | 40%     | 0%      | 89%     | 0%      | 0%      |
| Non-Success    | 0%      | 60%     | 0%      | 11%     | 0%      | 0%      |
| Withdrawal     | 0%      | 0%      | 0%      | 0%      | 0%      | 0%      |
| Total Percent  | 0%      | 100%    | 0%      | 100%    | 0%      | 0%      |
| Total Enrolled | 0       | 5       | 0       | 9       | 0       | 0       |