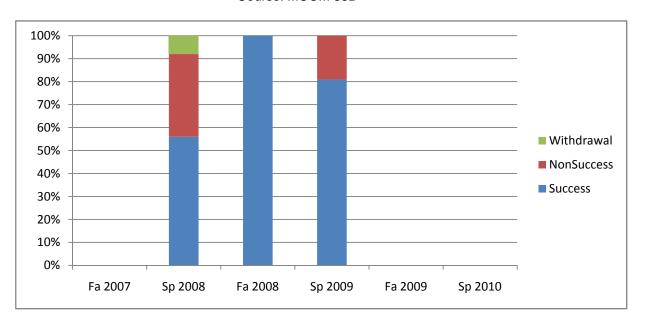

Chabot Success, Non-Success, and Withdrawal Rates By Semester Course: MCOM 33B

|                | Fa 2007 | Sp 2008 | Fa 2008 | Sp 2009 | Fa 2009 | Sp 2010 |
|----------------|---------|---------|---------|---------|---------|---------|
| Success        | 0%      | 56%     | 100%    | 81%     | 0%      | 0%      |
| Non-Success    | 0%      | 36%     | 0%      | 19%     | 0%      | 0%      |
| Withdrawal     | 0%      | 8%      | 0%      | 0%      | 0%      | 0%      |
| Total Percent  | 0%      | 100%    | 100%    | 100%    | 0%      | 0%      |
| Total Enrolled | 0       | 25      | 3       | 21      | 0       | 0       |