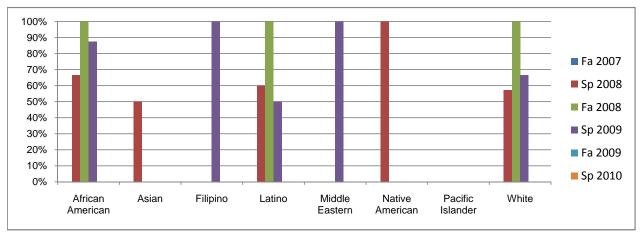

## Chabot Success Rates By Ethnicity and Semester Course: MCOM 33B

|                 |                | Fa 2007 | Sp 2008 | Fa 2008 | Sp 2009 | Fa 2009 | Sp 2010 |
|-----------------|----------------|---------|---------|---------|---------|---------|---------|
| African A       | merican        |         |         |         |         |         |         |
|                 | Success        | 0%      | 67%     | 100%    | 88%     | 0%      | 0%      |
|                 | Non-Success    | 0%      | 33%     | 0%      | 13%     | 0%      | 0%      |
|                 | Withdrawal     | 0%      | 0%      | 0%      | 0%      | 0%      | 0%      |
|                 | Total Percent  | 0%      | 100%    | 100%    | 100%    | 0%      | 0%      |
|                 | Total Enrolled | 0       | 3       | 1       | 8       | 0       | 0       |
| Asian           |                |         |         |         |         |         |         |
|                 | Success        | 0%      | 50%     | 0%      | 0%      | 0%      | 0%      |
|                 | Non-Success    | 0%      | 50%     | 0%      | 100%    | 0%      | 0%      |
|                 | Withdrawal     | 0%      | 0%      | 0%      | 0%      | 0%      | 0%      |
|                 | Total Percent  | 0%      | 100%    | 0%      | 100%    | 0%      | 0%      |
|                 | Total Enrolled | 0       | 2       | 0       | 1       | 0       | 0       |
| Filipino        |                |         |         |         |         |         |         |
|                 | Success        | 0%      | 0%      | 0%      | 100%    | 0%      | 0%      |
|                 | Non-Success    | 0%      | 0%      | 0%      | 0%      | 0%      | 0%      |
|                 | Withdrawal     | 0%      | 0%      | 0%      | 0%      | 0%      | 0%      |
|                 | Total Percent  | 0%      | 0%      | 0%      | 100%    | 0%      | 0%      |
|                 | Total Enrolled | 0       | 0       | 0       | 2       | 0       | 0       |
| Latino          |                |         |         |         |         |         |         |
|                 | Success        | 0%      | 60%     | 100%    | 50%     | 0%      | 0%      |
|                 | Non-Success    | 0%      | 30%     | 0%      | 50%     | 0%      | 0%      |
|                 | Withdrawal     | 0%      | 10%     | 0%      | 0%      | 0%      | 0%      |
|                 | Total Percent  | 0%      | 100%    | 100%    | 100%    | 0%      | 0%      |
|                 | Total Enrolled | 0       | 10      | 1       | 2       | 0       | 0       |
| Middle Ea       | stern          |         |         |         |         |         |         |
|                 | Success        | 0%      | 0%      | 0%      | 100%    | 0%      | 0%      |
|                 | Non-Success    | 0%      | 0%      | 0%      | 0%      | 0%      | 0%      |
|                 | Withdrawal     | 0%      | 0%      | 0%      | 0%      | 0%      | 0%      |
|                 | Total Percent  | 0%      | 0%      | 0%      | 100%    | 0%      | 0%      |
|                 | Total Enrolled | 0       | 0       | 0       | 1       | 0       | 0       |
| Native American |                |         |         |         |         |         |         |
|                 | Success        | 0%      | 100%    | 0%      | 0%      | 0%      | 0%      |
|                 | Non-Success    | 0%      | 0%      | 0%      | 0%      | 0%      | 0%      |
|                 | Withdrawal     | 0%      | 0%      | 0%      | 0%      | 0%      | 0%      |
|                 | Total Percent  | 0%      | 100%    | 0%      | 0%      | 0%      | 0%      |
|                 | Total Enrolled | 0       | 1       | 0       | 0       | 0       | 0       |
| Pacific Isl     | ander          |         |         |         |         |         |         |
|                 | Success        | 0%      | 0%      | 0%      | 0%      | 0%      | 0%      |
|                 | Non-Success    | 0%      | 0%      | 0%      | 0%      | 0%      | 0%      |
|                 | Withdrawal     | 0%      | 0%      | 0%      | 0%      | 0%      | 0%      |
|                 | Total Percent  | 0%      | 0%      | 0%      | 0%      | 0%      | 0%      |
|                 | Total Enrolled | 0       | 0       | 0       | 0       | 0       | 0       |
| White           |                |         |         |         |         |         |         |
|                 | Success        | 0%      | 57%     | 100%    | 67%     | 0%      | 0%      |
|                 | Non-Success    | 0%      | 29%     | 0%      | 33%     | 0%      | 0%      |
|                 | Withdrawal     | 0%      | 14%     | 0%      | 0%      | 0%      | 0%      |
|                 | Total Percent  | 0%      | 100%    | 100%    | 100%    | 0%      | 0%      |
|                 | Total Enrolled | 0       | 7       | 1       | 3       | 0       | 0       |
|                 |                |         |         |         |         |         |         |