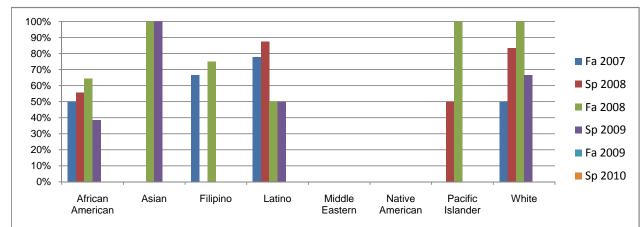

## Chabot Success Rates By Gender and Semester Course: MCOM 34

Chabot Success Rates By Ethnicity and Semester Course: MCOM 34

|             |                | Fa 2007 | Sp 2008 | Fa 2008 | Sp 2009 | Fa 2009 | Sp 2010 |
|-------------|----------------|---------|---------|---------|---------|---------|---------|
| African Ai  |                |         |         |         |         |         |         |
|             | Success        | 50%     | 56%     | 64%     | 38%     | 0%      | 0%      |
|             | Non-Success    | 0%      | 11%     | 7%      | 0%      | 0%      | 0%      |
|             | Withdrawal     | 50%     | 33%     | 29%     | 62%     | 0%      | 0%      |
|             | Total Percent  | 100%    | 100%    | 100%    | 100%    | 0%      | 0%      |
|             | Total Enrolled | 6       | 9       | 14      | 13      | 0       | 0       |
| Asian       |                |         |         |         |         |         |         |
|             | Success        | 0%      | 0%      | 100%    | 100%    | 0%      | 0%      |
|             | Non-Success    | 0%      | 100%    | 0%      | 0%      | 0%      | 0%      |
|             | Withdrawal     | 100%    | 0%      | 0%      | 0%      | 0%      | 0%      |
|             | Total Percent  | 100%    | 100%    | 100%    | 100%    | 0%      | 0%      |
|             | Total Enrolled | 1       | 1       | 3       | 2       | 0       | 0       |
| Filipino    |                |         |         |         |         |         |         |
|             | Success        | 67%     | 0%      | 75%     | 0%      | 0%      | 0%      |
|             | Non-Success    | 0%      | 0%      | 0%      | 0%      | 0%      | 0%      |
|             | Withdrawal     | 33%     | 0%      | 25%     | 0%      | 0%      | 0%      |
|             | Total Percent  | 100%    | 0%      | 100%    | 0%      | 0%      | 0%      |
|             | Total Enrolled | 3       | 0       | 4       | 0       | 0       | 0       |
| _atino      |                |         |         |         |         |         |         |
|             | Success        | 78%     | 88%     | 50%     | 50%     | 0%      | 0%      |
|             | Non-Success    | 0%      | 0%      | 0%      | 13%     | 0%      | 0%      |
|             | Withdrawal     | 22%     | 13%     | 50%     | 38%     | 0%      | 0%      |
|             | Total Percent  | 100%    | 100%    | 100%    | 100%    | 0%      | 0%      |
|             | Total Enrolled | 9       | 8       | 6       | 8       | 0       | 0/0     |
| Middle Ea   |                | 5       | Ū       | Ű       | U       | Ū       | Ū       |
|             | Success        | 0%      | 0%      | 0%      | 0%      | 0%      | 0%      |
|             | Non-Success    | 0%      | 0%      | 0%      | 0%      | 0%      | 0%      |
|             | Withdrawal     | 0%      | 0%      | 0%      | 0%      | 0%      | 0%      |
|             | Total Percent  | 0%      | 0%      | 0%      | 0%      | 0%      | 0%      |
|             | Total Enrolled | 0%      | 0%      | 0%      | 0%      | 0%      | 0%      |
|             |                | U       | U       | U       | U       | U       | U       |
| Native Am   |                | 00/     | 00/     | 00/     | 00/     | 00/     | 00/     |
|             | Success        | 0%      | 0%      | 0%      | 0%      | 0%      | 0%      |
|             | Non-Success    | 0%      | 0%      | 0%      | 0%      | 0%      | 0%      |
|             | Withdrawal     | 0%      | 0%      | 0%      | 0%      | 0%      | 0%      |
|             | Total Percent  | 0%      | 0%      | 0%      | 0%      | 0%      | 0%      |
|             | Total Enrolled | 0       | 0       | 0       | 0       | 0       | 0       |
| Pacific Isl |                |         |         |         |         |         |         |
|             | Success        | 0%      | 50%     | 100%    | 0%      | 0%      | 0%      |
|             | Non-Success    | 0%      | 0%      | 0%      | 0%      | 0%      | 0%      |
|             | Withdrawal     | 100%    | 50%     | 0%      | 0%      | 0%      | 0%      |
|             | Total Percent  | 100%    | 100%    | 100%    | 0%      | 0%      | 0%      |
|             | Total Enrolled | 1       | 2       | 1       | 0       | 0       | 0       |
| Nhite       |                |         |         |         |         |         |         |
|             | Success        | 50%     | 83%     | 100%    | 67%     | 0%      | 0%      |
|             | Non-Success    | 25%     | 0%      | 0%      | 0%      | 0%      | 0%      |
|             | Withdrawal     | 25%     | 17%     | 0%      | 33%     | 0%      | 0%      |
|             |                |         |         |         |         |         |         |
|             | Total Percent  | 100%    | 100%    | 100%    | 100%    | 0%      | 0%      |