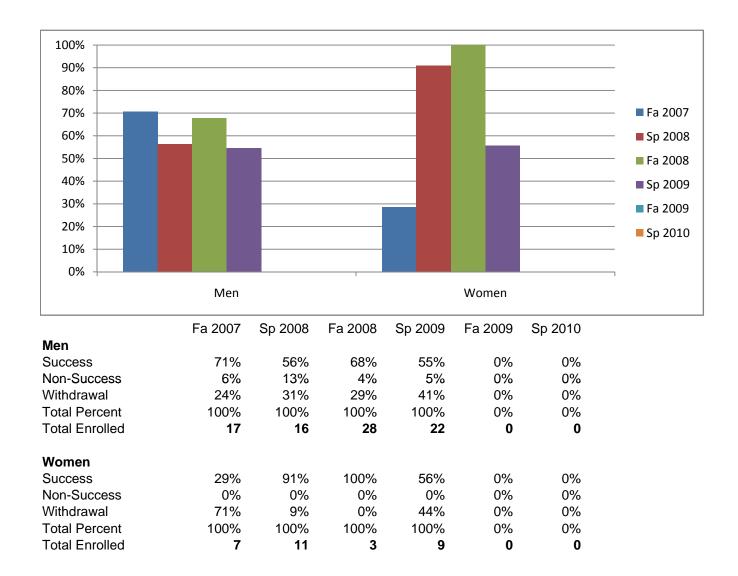

## Chabot Success Rates By Gender and Semester Course: MCOM 34

Chabot Success Rates By Ethnicity and Semester Course: MCOM 34

|             |                | Fa 2007 | Sp 2008 | Fa 2008 | Sp 2009 | Fa 2009 | Sp 2010 |
|-------------|----------------|---------|---------|---------|---------|---------|---------|
| African Ai  |                |         |         |         |         |         |         |
|             | Success        | 50%     | 56%     | 64%     | 38%     | 0%      | 0%      |
|             | Non-Success    | 0%      | 11%     | 7%      | 0%      | 0%      | 0%      |
|             | Withdrawal     | 50%     | 33%     | 29%     | 62%     | 0%      | 0%      |
|             | Total Percent  | 100%    | 100%    | 100%    | 100%    | 0%      | 0%      |
|             | Total Enrolled | 6       | 9       | 14      | 13      | 0       | 0       |
| Asian       |                |         |         |         |         |         |         |
|             | Success        | 0%      | 0%      | 100%    | 100%    | 0%      | 0%      |
|             | Non-Success    | 0%      | 100%    | 0%      | 0%      | 0%      | 0%      |
|             | Withdrawal     | 100%    | 0%      | 0%      | 0%      | 0%      | 0%      |
|             | Total Percent  | 100%    | 100%    | 100%    | 100%    | 0%      | 0%      |
|             | Total Enrolled | 1       | 1       | 3       | 2       | 0       | 0       |
| Filipino    |                |         |         |         |         |         |         |
|             | Success        | 67%     | 0%      | 75%     | 0%      | 0%      | 0%      |
|             | Non-Success    | 0%      | 0%      | 0%      | 0%      | 0%      | 0%      |
|             | Withdrawal     | 33%     | 0%      | 25%     | 0%      | 0%      | 0%      |
|             | Total Percent  | 100%    | 0%      | 100%    | 0%      | 0%      | 0%      |
|             | Total Enrolled | 3       | 0       | 4       | 0       | 0       | 0       |
| _atino      |                |         |         |         |         |         |         |
|             | Success        | 78%     | 88%     | 50%     | 50%     | 0%      | 0%      |
|             | Non-Success    | 0%      | 0%      | 0%      | 13%     | 0%      | 0%      |
|             | Withdrawal     | 22%     | 13%     | 50%     | 38%     | 0%      | 0%      |
|             | Total Percent  | 100%    | 100%    | 100%    | 100%    | 0%      | 0%      |
|             | Total Enrolled | 9       | 8       | 6       | 8       | 0       | 0/0     |
| Middle Ea   |                | 5       | Ū       | Ű       | U       | Ū       | Ū       |
|             | Success        | 0%      | 0%      | 0%      | 0%      | 0%      | 0%      |
|             | Non-Success    | 0%      | 0%      | 0%      | 0%      | 0%      | 0%      |
|             | Withdrawal     | 0%      | 0%      | 0%      | 0%      | 0%      | 0%      |
|             | Total Percent  | 0%      | 0%      | 0%      | 0%      | 0%      | 0%      |
|             | Total Enrolled | 0%      | 0%      | 0%      | 0%      | 0%      | 0%      |
|             |                | U       | U       | U       | U       | U       | U       |
| Native Am   |                | 00/     | 00/     | 00/     | 00/     | 00/     | 00/     |
|             | Success        | 0%      | 0%      | 0%      | 0%      | 0%      | 0%      |
|             | Non-Success    | 0%      | 0%      | 0%      | 0%      | 0%      | 0%      |
|             | Withdrawal     | 0%      | 0%      | 0%      | 0%      | 0%      | 0%      |
|             | Total Percent  | 0%      | 0%      | 0%      | 0%      | 0%      | 0%      |
|             | Total Enrolled | 0       | 0       | 0       | 0       | 0       | 0       |
| Pacific Isl |                |         |         |         |         |         |         |
|             | Success        | 0%      | 50%     | 100%    | 0%      | 0%      | 0%      |
|             | Non-Success    | 0%      | 0%      | 0%      | 0%      | 0%      | 0%      |
|             | Withdrawal     | 100%    | 50%     | 0%      | 0%      | 0%      | 0%      |
|             | Total Percent  | 100%    | 100%    | 100%    | 0%      | 0%      | 0%      |
|             | Total Enrolled | 1       | 2       | 1       | 0       | 0       | 0       |
| Nhite       |                |         |         |         |         |         |         |
|             | Success        | 50%     | 83%     | 100%    | 67%     | 0%      | 0%      |
|             | Non-Success    | 25%     | 0%      | 0%      | 0%      | 0%      | 0%      |
|             | Withdrawal     | 25%     | 17%     | 0%      | 33%     | 0%      | 0%      |
|             |                |         |         |         |         |         |         |
|             | Total Percent  | 100%    | 100%    | 100%    | 100%    | 0%      | 0%      |