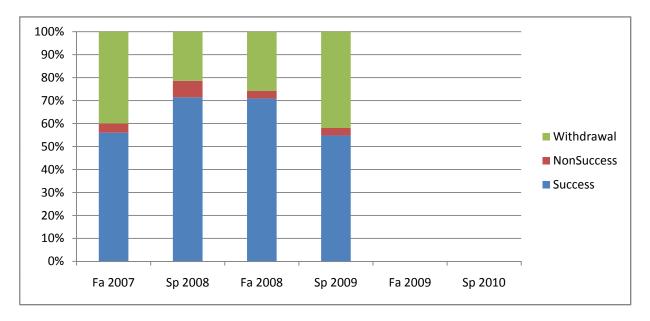

Chabot Success, Non-Success, and Withdrawal Rates By Semester Course: MCOM 34

|                | Fa 2007 | Sp 2008 | Fa 2008 | Sp 2009 | Fa 2009 | Sp 2010 |
|----------------|---------|---------|---------|---------|---------|---------|
| Success        | 56%     | 71%     | 71%     | 55%     | 0%      | 0%      |
| Non-Success    | 4%      | 7%      | 3%      | 3%      | 0%      | 0%      |
| Withdrawal     | 40%     | 21%     | 26%     | 42%     | 0%      | 0%      |
| Total Percent  | 100%    | 100%    | 100%    | 100%    | 0%      | 0%      |
| Total Enrolled | 25      | 28      | 31      | 31      | 0       | 0       |