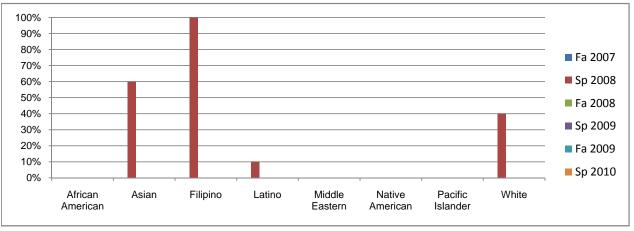

## Chabot Success Rates By Ethnicity and Semester Course: MCOM 35

| African A   | morioan        | Fa 2007  | Sp 2008    | Fa 2008  | Sp 2009  | Fa 2009  | Sp 2010  |
|-------------|----------------|----------|------------|----------|----------|----------|----------|
| African Ai  | Success        | 0%       | 0%         | 0%       | 0%       | 0%       | 0%       |
|             | Non-Success    | 0%       | 33%        | 0%       | 0%       | 0%       | 0%       |
|             | Withdrawal     | 0%<br>0% | 33%<br>67% | 0%<br>0% | 0%<br>0% | 0%<br>0% | 0%<br>0% |
|             | Total Percent  | 0%       | 100%       | 0%       | 0%       | 0%       | 0%       |
|             |                |          |            |          |          |          |          |
| A -!        | Total Enrolled | 0        | 3          | 0        | 0        | 0        | 0        |
| Asian       | 0              | 201      | 000/       | 00/      | 00/      | 00/      | 00/      |
|             | Success        | 0%       | 60%        | 0%       | 0%       | 0%       | 0%       |
|             | Non-Success    | 0%       | 20%        | 0%       | 0%       | 0%       | 0%       |
|             | Withdrawal     | 0%       | 20%        | 0%       | 0%       | 0%       | 0%       |
|             | Total Percent  | 0%       | 100%       | 0%       | 0%       | 0%       | 0%       |
|             | Total Enrolled | 0        | 5          | 0        | 0        | 0        | 0        |
| Filipino    |                | 00/      | 1000/      | 00/      | 00/      | 201      | 201      |
|             | Success        | 0%       | 100%       | 0%       | 0%       | 0%       | 0%       |
|             | Non-Success    | 0%       | 0%         | 0%       | 0%       | 0%       | 0%       |
|             | Withdrawal     | 0%       | 0%         | 0%       | 0%       | 0%       | 0%       |
|             | Total Percent  | 0%       | 100%       | 0%       | 0%       | 0%       | 0%       |
|             | Total Enrolled | 0        | 1          | 0        | 0        | 0        | 0        |
| Latino      |                |          |            |          |          |          |          |
|             | Success        | 0%       | 10%        | 0%       | 0%       | 0%       | 0%       |
|             | Non-Success    | 0%       | 10%        | 0%       | 0%       | 0%       | 0%       |
|             | Withdrawal     | 0%       | 80%        | 0%       | 0%       | 0%       | 0%       |
|             | Total Percent  | 0%       | 100%       | 0%       | 0%       | 0%       | 0%       |
|             | Total Enrolled | 0        | 10         | 0        | 0        | 0        | 0        |
| Middle Ea   |                |          |            |          |          |          |          |
|             | Success        | 0%       | 0%         | 0%       | 0%       | 0%       | 0%       |
|             | Non-Success    | 0%       | 0%         | 0%       | 0%       | 0%       | 0%       |
|             | Withdrawal     | 0%       | 0%         | 0%       | 0%       | 0%       | 0%       |
|             | Total Percent  | 0%       | 0%         | 0%       | 0%       | 0%       | 0%       |
|             | Total Enrolled | 0        | 0          | 0        | 0        | 0        | 0        |
| Native An   |                |          |            |          |          |          |          |
|             | Success        | 0%       | 0%         | 0%       | 0%       | 0%       | 0%       |
|             | Non-Success    | 0%       | 0%         | 0%       | 0%       | 0%       | 0%       |
|             | Withdrawal     | 0%       | 100%       | 0%       | 0%       | 0%       | 0%       |
|             | Total Percent  | 0%       | 100%       | 0%       | 0%       | 0%       | 0%       |
|             | Total Enrolled | 0        | 1          | 0        | 0        | 0        | 0        |
| Pacific Isl | ander          |          |            |          |          |          |          |
|             | Success        | 0%       | 0%         | 0%       | 0%       | 0%       | 0%       |
|             | Non-Success    | 0%       | 0%         | 0%       | 0%       | 0%       | 0%       |
|             | Withdrawal     | 0%       | 0%         | 0%       | 0%       | 0%       | 0%       |
|             | Total Percent  | 0%       | 0%         | 0%       | 0%       | 0%       | 0%       |
|             | Total Enrolled | 0        | 0          | 0        | 0        | 0        | 0        |
| White       |                |          |            |          |          |          |          |
|             | Success        | 0%       | 40%        | 0%       | 0%       | 0%       | 0%       |
|             | Non-Success    | 0%       | 10%        | 0%       | 0%       | 0%       | 0%       |
|             | Withdrawal     | 0%       | 50%        | 0%       | 0%       | 0%       | 0%       |
|             | Total Percent  | 0%       | 100%       | 0%       | 0%       | 0%       | 0%       |
|             | Total Enrolled | 0        | 10         | 0        | 0        | 0        | 0        |