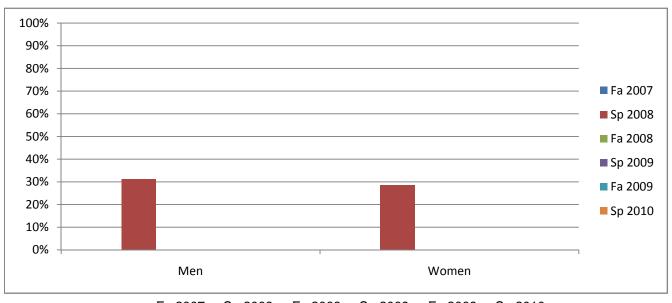

## Chabot Success Rates By Gender and Semester Course: MCOM 35

|                | Fa 2007 | Sp 2008 | Fa 2008 | Sp 2009 | Fa 2009 | Sp 2010 |
|----------------|---------|---------|---------|---------|---------|---------|
| Men            |         |         |         |         |         |         |
| Success        | 0%      | 31%     | 0%      | 0%      | 0%      | 0%      |
| Non-Success    | 0%      | 13%     | 0%      | 0%      | 0%      | 0%      |
| Withdrawal     | 0%      | 56%     | 0%      | 0%      | 0%      | 0%      |
| Total Percent  | 0%      | 100%    | 0%      | 0%      | 0%      | 0%      |
| Total Enrolled | 0       | 16      | 0       | 0       | 0       | 0       |
| Women          |         |         |         |         |         |         |
| Success        | 0%      | 29%     | 0%      | 0%      | 0%      | 0%      |
| Non-Success    | 0%      | 14%     | 0%      | 0%      | 0%      | 0%      |
| Withdrawal     | 0%      | 57%     | 0%      | 0%      | 0%      | 0%      |
| Total Percent  | 0%      | 100%    | 0%      | 0%      | 0%      | 0%      |
| Total Enrolled | 0       | 14      | 0       | 0       | 0       | 0       |