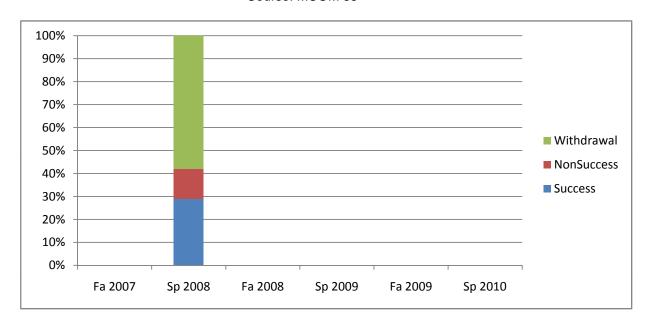

Chabot Success, Non-Success, and Withdrawal Rates By Semester Course: MCOM 35

|                | Fa 2007 | Sp 2008 | Fa 2008 | Sp 2009 | Fa 2009 | Sp 2010 |
|----------------|---------|---------|---------|---------|---------|---------|
| Success        | 0%      | 29%     | 0%      | 0%      | 0%      | 0%      |
| Non-Success    | 0%      | 13%     | 0%      | 0%      | 0%      | 0%      |
| Withdrawal     | 0%      | 58%     | 0%      | 0%      | 0%      | 0%      |
| Total Percent  | 0%      | 100%    | 0%      | 0%      | 0%      | 0%      |
| Total Enrolled | 0       | 31      | 0       | 0       | 0       | 0       |