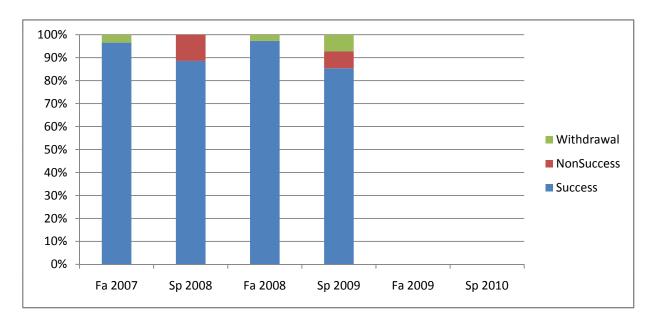

Chabot Success, Non-Success, and Withdrawal Rates By Semester Course: MCOM 38

|                | Fa 2007 | Sp 2008 | Fa 2008 | Sp 2009 | Fa 2009 | Sp 2010 |
|----------------|---------|---------|---------|---------|---------|---------|
| Success        | 97%     | 89%     | 97%     | 85%     | 0%      | 0%      |
| Non-Success    | 0%      | 11%     | 0%      | 7%      | 0%      | 0%      |
| Withdrawal     | 3%      | 0%      | 3%      | 7%      | 0%      | 0%      |
| Total Percent  | 100%    | 100%    | 100%    | 100%    | 0%      | 0%      |
| Total Enrolled | 29      | 35      | 37      | 41      | 0       | 0       |