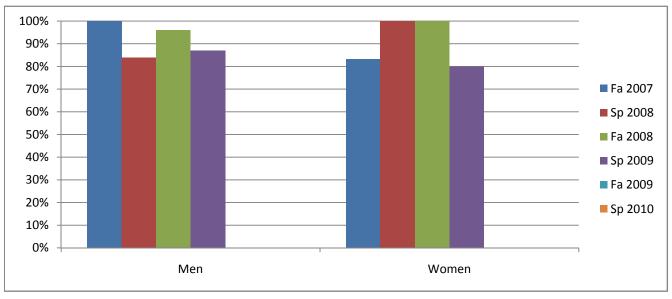

## Chabot Success Rates By Gender and Semester Course: MCOM 38

|                | Fa 2007 | Sp 2008 | Fa 2008 | Sp 2009 | Fa 2009 | Sp 2010 |
|----------------|---------|---------|---------|---------|---------|---------|
| Men            |         |         |         |         |         |         |
| Success        | 100%    | 84%     | 96%     | 87%     | 0%      | 0%      |
| Non-Success    | 0%      | 16%     | 0%      | 6%      | 0%      | 0%      |
| Withdrawal     | 0%      | 0%      | 4%      | 6%      | 0%      | 0%      |
| Total Percent  | 100%    | 100%    | 100%    | 100%    | 0%      | 0%      |
| Total Enrolled | 23      | 25      | 25      | 31      | 0       | 0       |
| Women          |         |         |         |         |         |         |
| Success        | 83%     | 100%    | 100%    | 80%     | 0%      | 0%      |
| Non-Success    | 0%      | 0%      | 0%      | 10%     | 0%      | 0%      |
| Withdrawal     | 17%     | 0%      | 0%      | 10%     | 0%      | 0%      |
| Total Percent  | 100%    | 100%    | 100%    | 100%    | 0%      | 0%      |
| Total Enrolled | 6       | 10      | 11      | 10      | 0       | 0       |