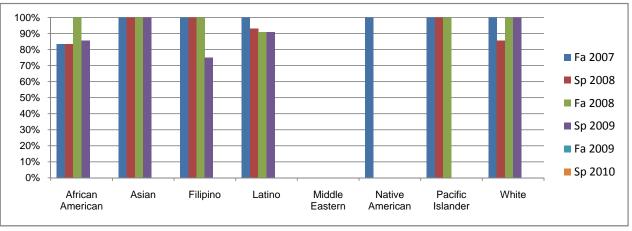

## Chabot Success Rates By Ethnicity and Semester Course: MCOM 38

|                     |                               | Fa 2007 | Sp 2008        | Fa 2008        | Sp 2009                                 | Fa 2009        | Sp 2010        |
|---------------------|-------------------------------|---------|----------------|----------------|-----------------------------------------|----------------|----------------|
| African Americ      |                               |         |                |                |                                         |                |                |
| S                   | uccess                        | 83%     | 83%            | 100%           | 86%                                     | 0%             | 0%             |
|                     | lon-Success                   | 0%      | 17%            | 0%             | 7%                                      | 0%             | 0%             |
| V                   | /ithdrawal                    | 17%     | 0%             | 0%             | 7%                                      | 0%             | 0%             |
| Т                   | otal Percent                  | 100%    | 100%           | 100%           | 100%                                    | 0%             | 0%             |
| Т                   | otal Enrolled                 | 6       | 6              | 9              | 14                                      | 0              | 0              |
| Asian               |                               |         |                |                |                                         |                |                |
| S                   | uccess                        | 100%    | 100%           | 100%           | 100%                                    | 0%             | 0%             |
| N                   | lon-Success                   | 0%      | 0%             | 0%             | 0%                                      | 0%             | 0%             |
| V                   | /ithdrawal                    | 0%      | 0%             | 0%             | 0%                                      | 0%             | 0%             |
| Т                   | otal Percent                  | 100%    | 100%           | 100%           | 100%                                    | 0%             | 0%             |
| Т                   | otal Enrolled                 | 1       | 1              | 3              | 4                                       | 0              | 0              |
| ilipino             |                               |         |                |                |                                         |                |                |
|                     | uccess                        | 100%    | 100%           | 100%           | 75%                                     | 0%             | 0%             |
| N                   | lon-Success                   | 0%      | 0%             | 0%             | 25%                                     | 0%             | 0%             |
|                     | /ithdrawal                    | 0%      | 0%             | 0%             | 0%                                      | 0%             | 0%             |
| Т                   | otal Percent                  | 100%    | 100%           | 100%           | 100%                                    | 0%             | 0%             |
| Т                   | otal Enrolled                 | 3       | 3              | 4              | 4                                       | 0              | 0              |
| .atino              |                               |         |                |                |                                         |                |                |
|                     | uccess                        | 100%    | 93%            | 91%            | 91%                                     | 0%             | 0%             |
| N                   | lon-Success                   | 0%      | 7%             | 0%             | 0%                                      | 0%             | 0%             |
|                     | /ithdrawal                    | 0%      | 0%             | 9%             | 9%                                      | 0%             | 0%             |
|                     | otal Percent                  | 100%    | 100%           | 100%           | 100%                                    | 0%             | 0%             |
|                     | otal Enrolled                 | 10      | 14             | 11             | 11                                      | 0              | 0              |
| liddle Eastern      |                               |         | 1-7            | • • •          | • • • • • • • • • • • • • • • • • • • • | J              | Ū              |
|                     | uccess                        | 0%      | 0%             | 0%             | 0%                                      | 0%             | 0%             |
| _                   | lon-Success                   | 0%      | 0%             | 0%             | 0%                                      | 0%             | 0%             |
|                     | /ithdrawal                    | 0%      | 0%             | 0%             | 100%                                    | 0%             | 0%             |
| -                   | otal Percent                  | 0%      | 0%             | 0%             | 100%                                    | 0%             | 0%             |
| -                   | otal Enrolled                 | 0       | 0              | 0              | 100%                                    | 0              | 0 /0           |
| ative America       |                               | U       | U              | U              | •                                       | U              | U              |
|                     | uccess                        | 100%    | 0%             | 0%             | 0%                                      | 0%             | 0%             |
| _                   | lon-Success                   | 0%      | 0%             | 0%             | 0%                                      | 0%             | 0%             |
|                     | /ithdrawal                    | 0%      | 0%<br>0%       | 0%<br>0%       | 0%<br>0%                                | 0%<br>0%       | 0%<br>0%       |
|                     | otal Percent                  | 100%    | 0%<br>0%       | 0%<br>0%       | 0%<br>0%                                | 0%<br>0%       | 0%             |
|                     | otal Percent<br>otal Enrolled | 100%    | 0%<br><b>0</b> | 0%<br><b>0</b> | 0%<br><b>0</b>                          | 0%<br><b>0</b> | 0%<br><b>0</b> |
| ا<br>acific Islande |                               | 1       | U              | U              | U                                       | U              | U              |
|                     | r<br>uccess                   | 100%    | 100%           | 100%           | 0%                                      | 0%             | 0%             |
| _                   | lon-Success                   | 0%      | 0%             | 0%             |                                         |                |                |
|                     |                               |         |                |                | 100%                                    | 0%             | 0%             |
|                     | /ithdrawal                    | 0%      | 0%             | 0%             | 0%                                      | 0%             | 0%             |
|                     | otal Percent                  | 100%    | 100%           | 100%           | 100%                                    | 0%             | 0%             |
| · -                 | otal Enrolled                 | 1       | 1              | 1              | 1                                       | 0              | 0              |
| Vhite               |                               | 10001   | 2007           | 4000/          | 4000/                                   | 00/            | 001            |
| _                   | uccess                        | 100%    | 86%            | 100%           | 100%                                    | 0%             | 0%             |
|                     | lon-Success                   | 0%      | 14%            | 0%             | 0%                                      | 0%             | 0%             |
|                     | /ithdrawal                    | 0%      | 0%             | 0%             | 0%                                      | 0%             | 0%             |
|                     | otal Percent                  | 100%    | 100%           | 100%           | 100%                                    | 0%             | 0%             |
| T                   | otal Enrolled                 | 5       | 7              | 8              | 6                                       | 0              | 0              |