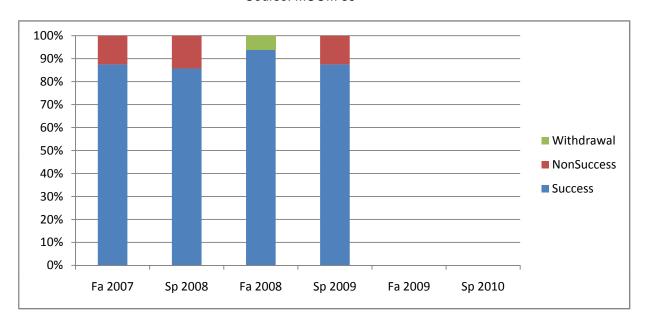

Chabot Success, Non-Success, and Withdrawal Rates By Semester Course: MCOM 39

| Total Enrolled | 8       | 7       | 16      | 8       | 0       | 0       |
|----------------|---------|---------|---------|---------|---------|---------|
| Total Percent  | 100%    | 100%    | 100%    | 100%    | 0%      | 0%      |
| Withdrawal     | 0%      | 0%      | 6%      | 0%      | 0%      | 0%      |
| Non-Success    | 13%     | 14%     | 0%      | 13%     | 0%      | 0%      |
| Success        | 88%     | 86%     | 94%     | 88%     | 0%      | 0%      |
|                | Fa 2007 | Sp 2008 | Fa 2008 | Sp 2009 | Fa 2009 | Sp 2010 |