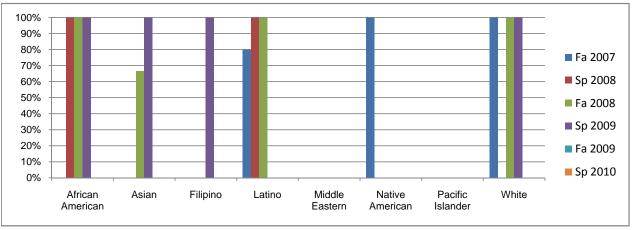

## Chabot Success Rates By Ethnicity and Semester Course: MCOM 39

|              |                | Fa 2007 | Sp 2008 | Fa 2008 | Sp 2009 | Fa 2009 | Sp 2010 |
|--------------|----------------|---------|---------|---------|---------|---------|---------|
| African Am   |                |         |         |         |         |         |         |
|              | Success        | 0%      | 100%    | 100%    | 100%    | 0%      | 0%      |
|              | Non-Success    | 0%      | 0%      | 0%      | 0%      | 0%      | 0%      |
|              | Withdrawal     | 0%      | 0%      | 0%      | 0%      | 0%      | 0%      |
|              | Total Percent  | 0%      | 100%    | 100%    | 100%    | 0%      | 0%      |
|              | Total Enrolled | 0       | 2       | 2       | 1       | 0       | 0       |
| Asian        |                |         |         |         |         |         |         |
|              | Success        | 0%      | 0%      | 67%     | 100%    | 0%      | 0%      |
|              | Non-Success    | 0%      | 0%      | 0%      | 0%      | 0%      | 0%      |
|              | Withdrawal     | 0%      | 0%      | 33%     | 0%      | 0%      | 0%      |
|              | Total Percent  | 0%      | 0%      | 100%    | 100%    | 0%      | 0%      |
|              | Total Enrolled | 0       | 0       | 3       | 1       | 0       | 0       |
| Filipino     |                |         |         |         |         |         |         |
|              | Success        | 0%      | 0%      | 0%      | 100%    | 0%      | 0%      |
|              | Non-Success    | 0%      | 0%      | 0%      | 0%      | 0%      | 0%      |
|              | Withdrawal     | 0%      | 0%      | 0%      | 0%      | 0%      | 0%      |
|              | Total Percent  | 0%      | 0%      | 0%      | 100%    | 0%      | 0%      |
|              | Total Enrolled | 0       | 0       | 0       | 2       | 0       | 0       |
| Latino       |                |         |         |         |         |         |         |
|              | Success        | 80%     | 100%    | 100%    | 0%      | 0%      | 0%      |
|              | Non-Success    | 20%     | 0%      | 0%      | 100%    | 0%      | 0%      |
|              | Withdrawal     | 0%      | 0%      | 0%      | 0%      | 0%      | 0%      |
|              | Total Percent  | 100%    | 100%    | 100%    | 100%    | 0%      | 0%      |
|              | Total Enrolled | 5       | 3       | 6       | 1       | 0       | 0       |
| Middle Eas   |                | ŭ       | ŭ       | ŭ       | •       | •       | •       |
|              | Success        | 0%      | 0%      | 0%      | 0%      | 0%      | 0%      |
|              | Non-Success    | 0%      | 0%      | 0%      | 0%      | 0%      | 0%      |
|              | Withdrawal     | 0%      | 0%      | 0%      | 0%      | 0%      | 0%      |
|              | Total Percent  | 0%      | 0%      | 0%      | 0%      | 0%      | 0%      |
|              | Total Enrolled | 0       | 0       | 0       | 0       | 0       | 0       |
| Native Ame   |                | •       | •       | ·       | ·       | ·       | •       |
| Native Aim   | Success        | 100%    | 0%      | 0%      | 0%      | 0%      | 0%      |
|              | Non-Success    | 0%      | 0%      | 0%      | 0%      | 0%      | 0%      |
|              | Withdrawal     | 0%      | 0%      | 0%      | 0%      | 0%      | 0%      |
|              | Total Percent  | 100%    | 0%      | 0%      | 0%      | 0%      | 0%      |
|              | Total Enrolled | 100 %   | 0 %     | 0 %     | 0 %     | 0 %     | 0 %     |
| Pacific Isla |                | ı       | U       | U       | U       | U       | U       |
| Pacific ISIA | Success        | 0%      | 0%      | 0%      | 0%      | 0%      | 0%      |
|              |                | 0%      | 0%      | 0%      | 0%      | 0%      | 0%      |
|              | Non-Success    |         | - , -   | - , -   |         |         |         |
|              | Withdrawal     | 0%      | 0%      | 0%      | 0%      | 0%      | 0%      |
|              | Total Percent  | 0%      | 0%      | 0%      | 0%      | 0%      | 0%      |
| 180 %        | Total Enrolled | 0       | 0       | 0       | 0       | 0       | 0       |
| White        | •              | 4000:   | 221     | 40001   | 4000/   | 221     | 221     |
|              | Success        | 100%    | 0%      | 100%    | 100%    | 0%      | 0%      |
|              | Non-Success    | 0%      | 0%      | 0%      | 0%      | 0%      | 0%      |
|              | Withdrawal     | 0%      | 0%      | 0%      | 0%      | 0%      | 0%      |
|              | Total Percent  | 100%    | 0%      | 100%    | 100%    | 0%      | 0%      |
|              | Total Enrolled | 2       | 0       | 3       | 1       | 0       | 0       |