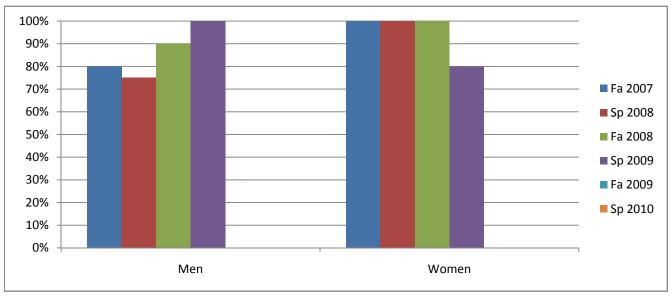

## Chabot Success Rates By Gender and Semester Course: MCOM 39

|                | Fa 2007 | Sp 2008 | Fa 2008 | Sp 2009 | Fa 2009 | Sp 2010 |
|----------------|---------|---------|---------|---------|---------|---------|
| Men            |         |         |         |         |         |         |
| Success        | 80%     | 75%     | 90%     | 100%    | 0%      | 0%      |
| Non-Success    | 20%     | 25%     | 0%      | 0%      | 0%      | 0%      |
| Withdrawal     | 0%      | 0%      | 10%     | 0%      | 0%      | 0%      |
| Total Percent  | 100%    | 100%    | 100%    | 100%    | 0%      | 0%      |
| Total Enrolled | 5       | 4       | 10      | 3       | 0       | 0       |
| Women          |         |         |         |         |         |         |
| Success        | 100%    | 100%    | 100%    | 80%     | 0%      | 0%      |
| Non-Success    | 0%      | 0%      | 0%      | 20%     | 0%      | 0%      |
| Withdrawal     | 0%      | 0%      | 0%      | 0%      | 0%      | 0%      |
| Total Percent  | 100%    | 100%    | 100%    | 100%    | 0%      | 0%      |
| Total Enrolled | 3       | 2       | 5       | 5       | 0       | 0       |