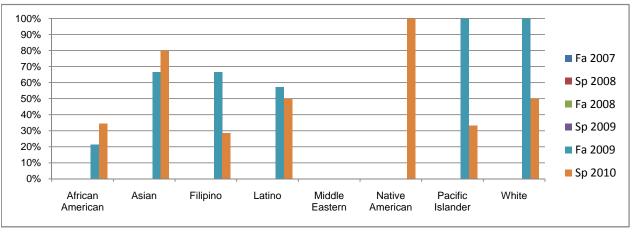

## Chabot Success Rates By Ethnicity and Semester Course: MCOM 41

|              |                | Fa 2007 | Sp 2008 | Fa 2008 | Sp 2009 | Fa 2009 | Sp 2010 |
|--------------|----------------|---------|---------|---------|---------|---------|---------|
| African Ar   |                |         |         |         |         |         |         |
|              | Success        | 0%      | 0%      | 0%      | 0%      | 21%     | 34%     |
|              | Non-Success    | 0%      | 0%      | 0%      | 0%      | 71%     | 45%     |
|              | Withdrawal     | 0%      | 0%      | 0%      | 0%      | 7%      | 21%     |
|              | Total Percent  | 0%      | 0%      | 0%      | 0%      | 100%    | 100%    |
|              | Total Enrolled | 0       | 0       | 0       | 0       | 14      | 29      |
| Asian        |                |         |         |         |         |         |         |
|              | Success        | 0%      | 0%      | 0%      | 0%      | 67%     | 80%     |
|              | Non-Success    | 0%      | 0%      | 0%      | 0%      | 33%     | 20%     |
|              | Withdrawal     | 0%      | 0%      | 0%      | 0%      | 0%      | 0%      |
|              | Total Percent  | 0%      | 0%      | 0%      | 0%      | 100%    | 100%    |
|              | Total Enrolled | 0       | 0       | 0       | 0       | 3       | 5       |
| ilipino      |                |         |         |         |         |         |         |
| •            | Success        | 0%      | 0%      | 0%      | 0%      | 67%     | 29%     |
|              | Non-Success    | 0%      | 0%      | 0%      | 0%      | 33%     | 50%     |
|              | Withdrawal     | 0%      | 0%      | 0%      | 0%      | 0%      | 21%     |
|              | Total Percent  | 0%      | 0%      | 0%      | 0%      | 100%    | 100%    |
|              | Total Enrolled | 0       | 0       | 0       | 0       | 3       | 14      |
| .atino       | Total Ellioned | •       | Ū       | ·       | ·       | J       |         |
| -atiiio      | Success        | 0%      | 0%      | 0%      | 0%      | 57%     | 50%     |
|              | Non-Success    | 0%      | 0%      | 0%      | 0%      | 43%     | 41%     |
|              | Withdrawal     | 0%      | 0%      | 0%      | 0%      | 0%      | 9%      |
|              | Total Percent  | 0%      | 0%      | 0%      | 0%      | 100%    | 100%    |
|              |                |         |         |         |         |         |         |
| /liddle Ea   | Total Enrolled | 0       | 0       | 0       | 0       | 7       | 22      |
| viidale Ea   | Success        | 00/     | 00/     | 00/     | 00/     | 0%      | 00/     |
|              |                | 0%      | 0%      | 0%      | 0%      |         | 0%      |
|              | Non-Success    | 0%      | 0%      | 0%      | 0%      | 0%      | 0%      |
|              | Withdrawal     | 0%      | 0%      | 0%      | 0%      | 0%      | 0%      |
|              | Total Percent  | 0%      | 0%      | 0%      | 0%      | 0%      | 0%      |
|              | Total Enrolled | 0       | 0       | 0       | 0       | 0       | 0       |
| lative Am    |                |         |         |         |         |         |         |
|              | Success        | 0%      | 0%      | 0%      | 0%      | 0%      | 100%    |
|              | Non-Success    | 0%      | 0%      | 0%      | 0%      | 0%      | 0%      |
|              | Withdrawal     | 0%      | 0%      | 0%      | 0%      | 0%      | 0%      |
|              | Total Percent  | 0%      | 0%      | 0%      | 0%      | 0%      | 100%    |
|              | Total Enrolled | 0       | 0       | 0       | 0       | 0       | 1       |
| Pacific Isla | ander          |         |         |         |         |         |         |
|              | Success        | 0%      | 0%      | 0%      | 0%      | 100%    | 33%     |
|              | Non-Success    | 0%      | 0%      | 0%      | 0%      | 0%      | 67%     |
|              | Withdrawal     | 0%      | 0%      | 0%      | 0%      | 0%      | 0%      |
|              | Total Percent  | 0%      | 0%      | 0%      | 0%      | 100%    | 100%    |
|              | Total Enrolled | 0       | 0       | 0       | 0       | 1       | 3       |
| Vhite        |                |         |         |         |         |         |         |
|              | Success        | 0%      | 0%      | 0%      | 0%      | 100%    | 50%     |
|              | Non-Success    | 0%      | 0%      | 0%      | 0%      | 0%      | 33%     |
|              | Withdrawal     | 0%      | 0%      | 0%      | 0%      | 0%      | 17%     |
|              | Total Percent  | 0%      | 0%      | 0%      | 0%      | 100%    | 100%    |
|              | Total Enrolled | 3,0     | 0       | 0       | 0,0     | .0070   | 10070   |