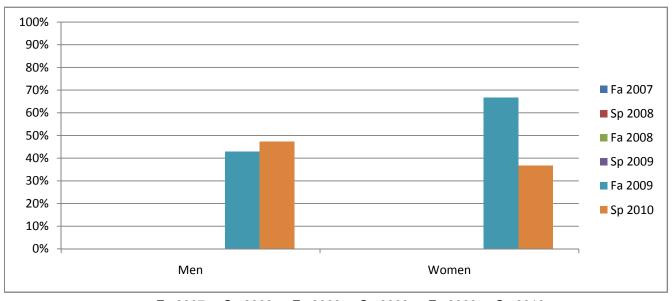

## Chabot Success Rates By Gender and Semester Course: MCOM 41

|                | Fa 2007 | Sp 2008 | Fa 2008 | Sp 2009 | Fa 2009 | Sp 2010 |
|----------------|---------|---------|---------|---------|---------|---------|
| Men            |         |         |         |         |         |         |
| Success        | 0%      | 0%      | 0%      | 0%      | 43%     | 47%     |
| Non-Success    | 0%      | 0%      | 0%      | 0%      | 52%     | 36%     |
| Withdrawal     | 0%      | 0%      | 0%      | 0%      | 5%      | 16%     |
| Total Percent  | 0%      | 0%      | 0%      | 0%      | 100%    | 100%    |
| Total Enrolled | 0       | 0       | 0       | 0       | 21      | 55      |
| Women          |         |         |         |         |         |         |
| Success        | 0%      | 0%      | 0%      | 0%      | 67%     | 37%     |
| Non-Success    | 0%      | 0%      | 0%      | 0%      | 33%     | 49%     |
| Withdrawal     | 0%      | 0%      | 0%      | 0%      | 0%      | 15%     |
| Total Percent  | 0%      | 0%      | 0%      | 0%      | 100%    | 100%    |
| Total Enrolled | 0       | 0       | 0       | 0       | 15      | 41      |