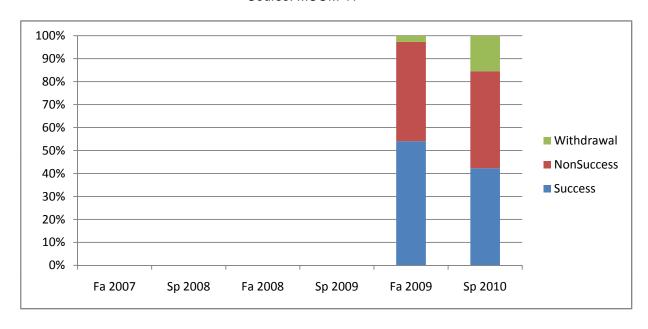

Chabot Success, Non-Success, and Withdrawal Rates By Semester Course: MCOM 41

|                | Fa 2007 | Sp 2008 | Fa 2008 | Sp 2009 | Fa 2009 | Sp 2010 |
|----------------|---------|---------|---------|---------|---------|---------|
| Success        | 0%      | 0%      | 0%      | 0%      | 54%     | 42%     |
| Non-Success    | 0%      | 0%      | 0%      | 0%      | 43%     | 42%     |
| Withdrawal     | 0%      | 0%      | 0%      | 0%      | 3%      | 15%     |
| Total Percent  | 0%      | 0%      | 0%      | 0%      | 100%    | 100%    |
| Total Enrolled | 0       | 0       | 0       | 0       | 37      | 97      |