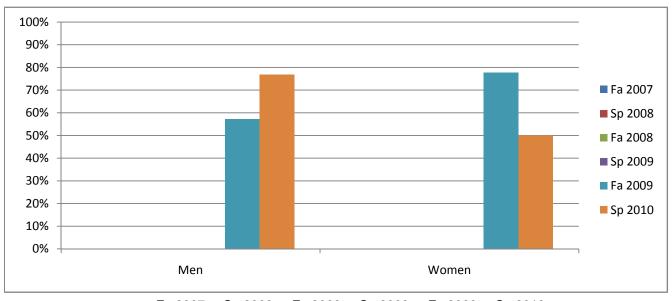

## Chabot Success Rates By Gender and Semester Course: MCOM 44

|                | Fa 2007 | Sp 2008 | Fa 2008 | Sp 2009 | Fa 2009 | Sp 2010 |
|----------------|---------|---------|---------|---------|---------|---------|
| Men            |         |         |         |         |         |         |
| Success        | 0%      | 0%      | 0%      | 0%      | 57%     | 77%     |
| Non-Success    | 0%      | 0%      | 0%      | 0%      | 24%     | 19%     |
| Withdrawal     | 0%      | 0%      | 0%      | 0%      | 19%     | 4%      |
| Total Percent  | 0%      | 0%      | 0%      | 0%      | 100%    | 100%    |
| Total Enrolled | 0       | 0       | 0       | 0       | 21      | 26      |
| Women          |         |         |         |         |         |         |
| Success        | 0%      | 0%      | 0%      | 0%      | 78%     | 50%     |
| Non-Success    | 0%      | 0%      | 0%      | 0%      | 22%     | 42%     |
| Withdrawal     | 0%      | 0%      | 0%      | 0%      | 0%      | 8%      |
| Total Percent  | 0%      | 0%      | 0%      | 0%      | 100%    | 100%    |
| Total Enrolled | 0       | 0       | 0       | 0       | 9       | 12      |