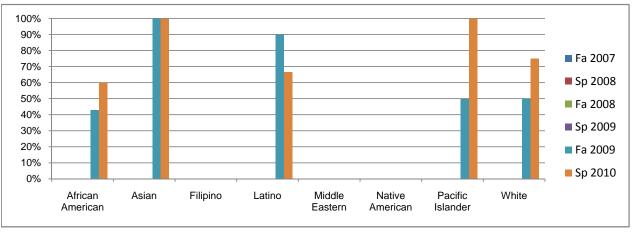

## Chabot Success Rates By Ethnicity and Semester Course: MCOM 44

|               |                | Fa 2007 | Sp 2008 | Fa 2008  | Sp 2009 | Fa 2009 | Sp 2010 |
|---------------|----------------|---------|---------|----------|---------|---------|---------|
| African Ame   | rican          |         |         |          |         |         |         |
|               | Success        | 0%      | 0%      | 0%       | 0%      | 43%     | 60%     |
|               | Non-Success    | 0%      | 0%      | 0%       | 0%      | 36%     | 35%     |
|               | Withdrawal     | 0%      | 0%      | 0%       | 0%      | 21%     | 5%      |
|               | Total Percent  | 0%      | 0%      | 0%       | 0%      | 100%    | 100%    |
|               | Total Enrolled | 0       | 0       | 0        | 0       | 14      | 20      |
| Asian         |                |         |         |          |         |         |         |
|               | Success        | 0%      | 0%      | 0%       | 0%      | 100%    | 100%    |
|               | Non-Success    | 0%      | 0%      | 0%       | 0%      | 0%      | 0%      |
|               | Withdrawal     | 0%      | 0%      | 0%       | 0%      | 0%      | 0%      |
|               | Total Percent  | 0%      | 0%      | 0%       | 0%      | 100%    | 100%    |
|               | Total Enrolled | 0       | 0       | 0        | 0       | 2       | 3       |
| ilipino       | rotal Emolioa  | · ·     | ŭ       | Ū        | ŭ       | -       | Ū       |
| •             | Success        | 0%      | 0%      | 0%       | 0%      | 0%      | 0%      |
|               | Non-Success    | 0%      | 0%      | 0%       | 0%      | 100%    | 0%      |
|               | Withdrawal     | 0%      | 0%      | 0%       | 0%      | 0%      | 0%      |
|               | Total Percent  | 0%      | 0%      | 0%       | 0%      | 100%    | 0%      |
|               | Total Enrolled | 0       | 0       | 0        | 0       | 1       | 0       |
| _atino        |                | •       | -       | -        | -       | _       |         |
|               | Success        | 0%      | 0%      | 0%       | 0%      | 90%     | 67%     |
|               | Non-Success    | 0%      | 0%      | 0%       | 0%      | 0%      | 33%     |
|               | Withdrawal     | 0%      | 0%      | 0%       | 0%      | 10%     | 0%      |
|               | Total Percent  | 0%      | 0%      | 0%       | 0%      | 100%    | 100%    |
|               | Total Enrolled | 0       | 0       | 0        | 0       | 10      | 9       |
| /liddle Easte |                | •       | •       | Ū        | ·       |         | J       |
|               | Success        | 0%      | 0%      | 0%       | 0%      | 0%      | 0%      |
|               | Non-Success    | 0%      | 0%      | 0%       | 0%      | 0%      | 0%      |
|               | Withdrawal     | 0%      | 0%      | 0%       | 0%      | 0%      | 0%      |
|               | Total Percent  | 0%      | 0%      | 0%       | 0%      | 0%      | 0%      |
|               | Total Enrolled | 0       | 0       | 0        | 0       | 0       | 0 / 0   |
| lative Amer   |                | U       | U       | U        | U       | U       | U       |
| ative Aillei  | Success        | 0%      | 0%      | 0%       | 0%      | 0%      | 0%      |
|               | Non-Success    | 0%      | 0%      | 0%       | 0%      | 0%      | 0%      |
|               | Withdrawal     | 0%      | 0%      | 0%<br>0% | 0%      | 0%      | 0%      |
|               |                |         |         | 0%<br>0% | 0%      |         |         |
|               | Total Percent  | 0%      | 0%      |          |         | 0%      | 0%      |
| :¢:           | Total Enrolled | 0       | 0       | 0        | 0       | 0       | 0       |
| Pacific Islan | aer<br>Success | 0%      | 0%      | 0%       | 0%      | 50%     | 100%    |
|               |                |         |         |          |         |         |         |
|               | Non-Success    | 0%      | 0%      | 0%       | 0%      | 50%     | 0%      |
|               | Withdrawal     | 0%      | 0%      | 0%       | 0%      | 0%      | 0%      |
|               | Total Percent  | 0%      | 0%      | 0%       | 0%      | 100%    | 100%    |
|               | Total Enrolled | 0       | 0       | 0        | 0       | 2       | 1       |
| Vhite         |                |         | •••     | •••      | •••     | =00:    |         |
|               | Success        | 0%      | 0%      | 0%       | 0%      | 50%     | 75%     |
|               | Non-Success    | 0%      | 0%      | 0%       | 0%      | 50%     | 0%      |
|               | Withdrawal     | 0%      | 0%      | 0%       | 0%      | 0%      | 25%     |
|               | Total Percent  | 0%      | 0%      | 0%       | 0%      | 100%    | 100%    |
|               | Total Enrolled | 0       | 0       | 0        | 0       | 2       | 4       |