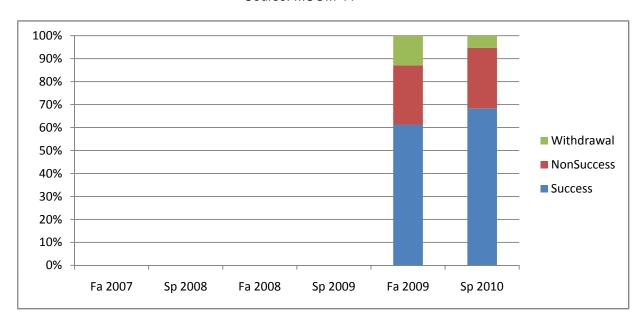

Chabot Success, Non-Success, and Withdrawal Rates By Semester Course: MCOM 44

|                | Fa 2007 | Sp 2008 | Fa 2008 | Sp 2009 | Fa 2009 | Sp 2010 |
|----------------|---------|---------|---------|---------|---------|---------|
| Success        | 0%      | 0%      | 0%      | 0%      | 61%     | 68%     |
| Non-Success    | 0%      | 0%      | 0%      | 0%      | 26%     | 26%     |
| Withdrawal     | 0%      | 0%      | 0%      | 0%      | 13%     | 5%      |
| Total Percent  | 0%      | 0%      | 0%      | 0%      | 100%    | 100%    |
| Total Enrolled | 0       | 0       | 0       | 0       | 31      | 38      |