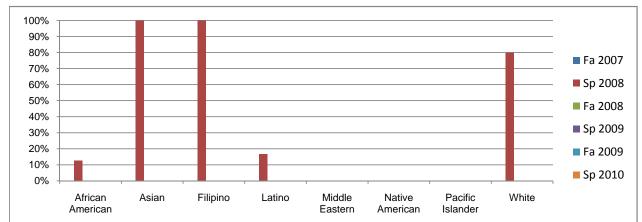

## Chabot Success Rates By Ethnicity and Semester Course: MCOM 4904

|             |                | Fa 2007 | Sp 2008 | Fa 2008 | Sp 2009 | Fa 2009 | Sp 2010 |
|-------------|----------------|---------|---------|---------|---------|---------|---------|
| African Ar  |                |         |         |         |         |         |         |
|             | Success        | 0%      | 13%     | 0%      | 0%      | 0%      | 0%      |
|             | Non-Success    | 0%      | 63%     | 0%      | 0%      | 0%      | 0%      |
|             | Withdrawal     | 0%      | 25%     | 0%      | 0%      | 0%      | 0%      |
|             | Total Percent  | 0%      | 100%    | 0%      | 0%      | 0%      | 0%      |
|             | Total Enrolled | 0       | 8       | 0       | 0       | 0       | 0       |
| Asian       |                |         |         |         |         |         |         |
|             | Success        | 0%      | 100%    | 0%      | 0%      | 0%      | 0%      |
|             | Non-Success    | 0%      | 0%      | 0%      | 0%      | 0%      | 0%      |
|             | Withdrawal     | 0%      | 0%      | 0%      | 0%      | 0%      | 0%      |
|             | Total Percent  | 0%      | 100%    | 0%      | 0%      | 0%      | 0%      |
|             | Total Enrolled | 0       | 2       | 0       | 0       | 0       | 0       |
| Filipino    |                |         |         |         |         |         |         |
|             | Success        | 0%      | 100%    | 0%      | 0%      | 0%      | 0%      |
|             | Non-Success    | 0%      | 0%      | 0%      | 0%      | 0%      | 0%      |
|             | Withdrawal     | 0%      | 0%      | 0%      | 0%      | 0%      | 0%      |
|             | Total Percent  | 0%      | 100%    | 0%      | 0%      | 0%      | 0%      |
|             | Total Enrolled | 0       | 1       | 0       | 0       | 0       | 0       |
| Latino      |                | •       |         | •       | •       | ·       | ·       |
|             | Success        | 0%      | 17%     | 0%      | 0%      | 0%      | 0%      |
|             | Non-Success    | 0%      | 50%     | 0%      | 0%      | 0%      | 0%      |
|             | Withdrawal     | 0%      | 33%     | 0%      | 0%      | 0%      | 0%      |
|             | Total Percent  | 0%      | 100%    | 0%      | 0%      | 0%      | 0%      |
|             | Total Enrolled | 0       | 6       | 0,18    | 0,18    | 0,18    | 070     |
| Middle Ea   |                | Ŭ       | Ū       | Ū       | Ū       | Ū       | Ŭ       |
|             | Success        | 0%      | 0%      | 0%      | 0%      | 0%      | 0%      |
|             | Non-Success    | 0%      | 0%      | 0%      | 0%      | 0%      | 0%      |
|             | Withdrawal     | 0%      | 0%      | 0%      | 0%      | 0%      | 0%      |
|             | Total Percent  | 0%      | 0%      | 0%      | 0%      | 0%      | 0%      |
|             | Total Enrolled | 0 /8    | 0 /8    | 0 /8    | 0 /8    | 0 /8    | 0 /8    |
| Native Am   |                | U       | Ū       | U       | U       | U       | Ū       |
| Nalive All  | Success        | 0%      | 0%      | 0%      | 0%      | 0%      | 0%      |
|             | Non-Success    | 0%      | 0%      | 0%      | 0%      | 0%      | 0%      |
|             | Withdrawal     | 0%      | 0%      | 0%      | 0%      | 0%      | 0%      |
|             | Total Percent  | 0%      | 0%      | 0%      | 0%      | 0%      |         |
|             |                |         |         | 0%      |         | 0%      | 0%      |
| Desifie Isl | Total Enrolled | 0       | 0       | U       | 0       | U       | 0       |
| Pacific Isl |                | 0%      | 0%      | 00/     | 00/     | 00/     | 00/     |
|             | Success        |         |         | 0%      | 0%      | 0%      | 0%      |
|             | Non-Success    | 0%      | 0%      | 0%      | 0%      | 0%      | 0%      |
|             | Withdrawal     | 0%      | 0%      | 0%      | 0%      | 0%      | 0%      |
|             | Total Percent  | 0%      | 0%      | 0%      | 0%      | 0%      | 0%      |
|             | Total Enrolled | 0       | 0       | 0       | 0       | 0       | 0       |
| White       |                |         |         |         |         |         |         |
|             | Success        | 0%      | 80%     | 0%      | 0%      | 0%      | 0%      |
|             | Non-Success    | 0%      | 20%     | 0%      | 0%      | 0%      | 0%      |
|             | Withdrawal     | 0%      | 0%      | 0%      | 0%      | 0%      | 0%      |
|             | Total Percent  | 0%      | 100%    | 0%      | 0%      | 0%      | 0%      |
|             | Total Enrolled | 0       | 5       | 0       | 0       | 0       | 0       |