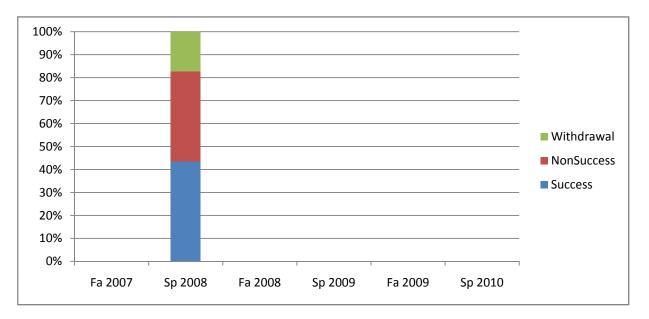

Chabot Success, Non-Success, and Withdrawal Rates By Semester Course: MCOM 4904

|                | Fa 2007 | Sp 2008 | Fa 2008 | Sp 2009 | Fa 2009 | Sp 2010 |
|----------------|---------|---------|---------|---------|---------|---------|
| Success        | 0%      | 43%     | 0%      | 0%      | 0%      | 0%      |
| Non-Success    | 0%      | 39%     | 0%      | 0%      | 0%      | 0%      |
| Withdrawal     | 0%      | 17%     | 0%      | 0%      | 0%      | 0%      |
| Total Percent  | 0%      | 100%    | 0%      | 0%      | 0%      | 0%      |
| Total Enrolled | 0       | 23      | 0       | 0       | 0       | 0       |