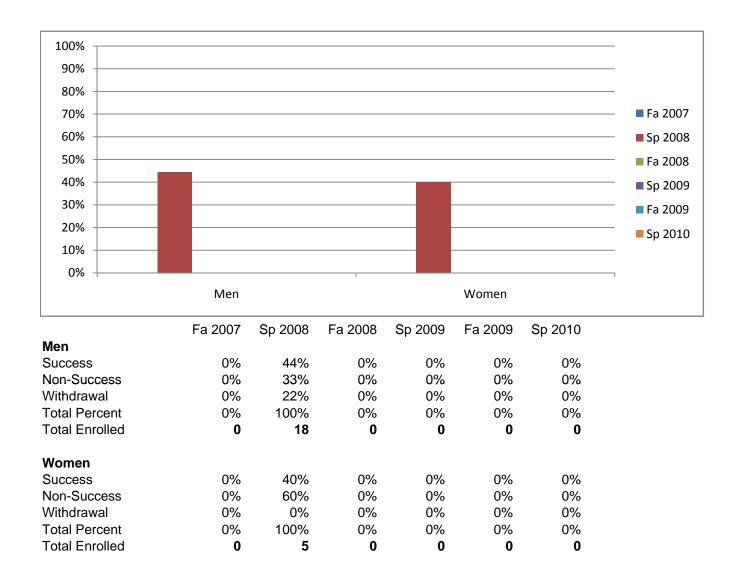

Chabot Success, Non-Success, and Withdrawal Rates By Semester Course: MCOM 4904



|                | Fa 2007 | Sp 2008 | Fa 2008 | Sp 2009 | Fa 2009 | Sp 2010 |
|----------------|---------|---------|---------|---------|---------|---------|
| Success        | 0%      | 43%     | 0%      | 0%      | 0%      | 0%      |
| Non-Success    | 0%      | 39%     | 0%      | 0%      | 0%      | 0%      |
| Withdrawal     | 0%      | 17%     | 0%      | 0%      | 0%      | 0%      |
| Total Percent  | 0%      | 100%    | 0%      | 0%      | 0%      | 0%      |
| Total Enrolled | 0       | 23      | 0       | 0       | 0       | 0       |

## Chabot Success Rates By Gender and Semester Course: MCOM 4904



## Chabot Success Rates By Ethnicity and Semester Course: MCOM 4904



|             |                | Fa 2007 | Sp 2008 | Fa 2008 | Sp 2009 | Fa 2009 | Sp 2010 |
|-------------|----------------|---------|---------|---------|---------|---------|---------|
| African Ar  |                |         |         |         |         |         |         |
|             | Success        | 0%      | 13%     | 0%      | 0%      | 0%      | 0%      |
|             | Non-Success    | 0%      | 63%     | 0%      | 0%      | 0%      | 0%      |
|             | Withdrawal     | 0%      | 25%     | 0%      | 0%      | 0%      | 0%      |
|             | Total Percent  | 0%      | 100%    | 0%      | 0%      | 0%      | 0%      |
|             | Total Enrolled | 0       | 8       | 0       | 0       | 0