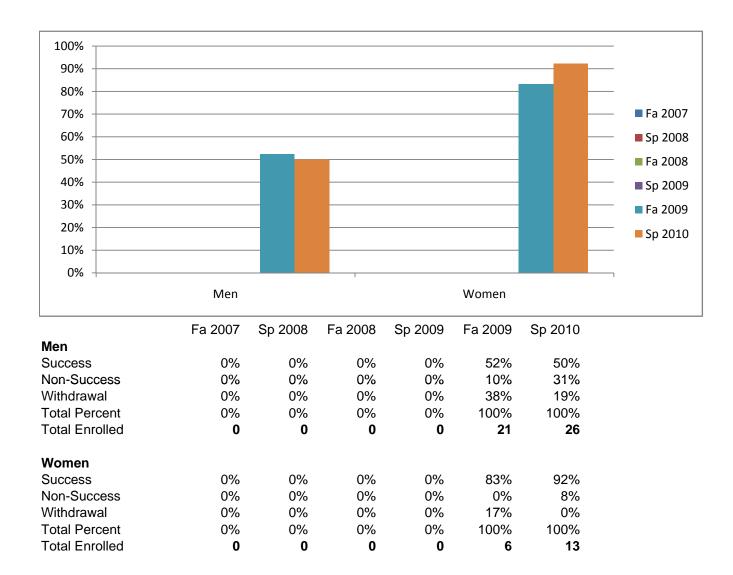

## Chabot Success Rates By Gender and Semester Course: MCOM 50

Chabot Success Rates By Ethnicity and Semester Course: MCOM 50

|                |                | Fa 2007     | Sp 2008 | Fa 2008 | Sp 2009 | Fa 2009 | Sp 2010   |
|----------------|----------------|-------------|---------|---------|---------|---------|-----------|
| African Ame    |                | <b>0</b> 0/ | 00/     | 00/     | 00/     | = 00/   | 0=0/      |
|                | Success        | 0%          | 0%      | 0%      | 0%      | 50%     | 67%       |
|                | Non-Success    | 0%          | 0%      | 0%      | 0%      | 14%     | 33%       |
|                | Withdrawal     | 0%          | 0%      | 0%      | 0%      | 36%     | 0%        |
|                | Total Percent  | 0%          | 0%      | 0%      | 0%      | 100%    | 100%      |
|                | Total Enrolled | 0           | 0       | 0       | 0       | 14      | 15        |
| Asian          |                |             |         |         |         |         |           |
|                | Success        | 0%          | 0%      | 0%      | 0%      | 0%      | 50%       |
|                | Non-Success    | 0%          | 0%      | 0%      | 0%      | 0%      | 0%        |
|                | Withdrawal     | 0%          | 0%      | 0%      | 0%      | 0%      | 50%       |
|                | Total Percent  | 0%          | 0%      | 0%      | 0%      | 0%      | 100%      |
|                | Total Enrolled | 0           | 0       | 0       | 0       | 0       | 2         |
| Filipino       |                |             |         |         |         |         |           |
|                | Success        | 0%          | 0%      | 0%      | 0%      | 100%    | 0%        |
|                | Non-Success    | 0%          | 0%      | 0%      | 0%      | 0%      | 0%        |
|                | Withdrawal     | 0%          | 0%      | 0%      | 0%      | 0%      | 100%      |
|                | Total Percent  | 0%          | 0%      | 0%      | 0%      | 100%    | 100%      |
|                | Total Enrolled | 0           | 0       | 0       | 0       | 2       | 1         |
| Latino         |                |             |         |         |         |         |           |
|                | Success        | 0%          | 0%      | 0%      | 0%      | 25%     | 71%       |
|                | Non-Success    | 0%          | 0%      | 0%      | 0%      | 0%      | 14%       |
|                | Withdrawal     | 0%          | 0%      | 0%      | 0%      | 75%     | 14%       |
|                | Total Percent  | 0%          | 0%      | 0%      | 0%      | 100%    | 100%      |
|                | Total Enrolled | 0           | 0       | 0       | 0       | 4       | 14        |
| Middle Easte   |                | -           | -       |         |         |         |           |
|                | Success        | 0%          | 0%      | 0%      | 0%      | 0%      | 0%        |
|                | Non-Success    | 0%          | 0%      | 0%      | 0%      | 0%      | 0%        |
|                | Withdrawal     | 0%          | 0%      | 0%      | 0%      | 0%      | 0%        |
|                | Total Percent  | 0%          | 0%      | 0%      | 0%      | 0%      | 0%        |
|                | Total Enrolled | 0           | 0       | 0       | 0       | 0       | 0/0       |
| Native Ameri   |                | · ·         | •       | •       | · ·     | •       | •         |
|                | Success        | 0%          | 0%      | 0%      | 0%      | 0%      | 0%        |
|                | Non-Success    | 0%          | 0%      | 0%      | 0%      | 0%      | 0%        |
|                | Withdrawal     | 0%          | 0%      | 0%      | 0%      | 0%      | 0%        |
|                | Total Percent  | 0%          | 0%      | 0%      | 0%      | 0%      | 0%        |
|                | Total Enrolled | 0/8         | 0 /8    | 0 /8    | 0 /8    | 0 /8    | 0 /0      |
| Pacific Island |                | U           | U       | U       | U       | U       | Ŭ         |
|                | Success        | 0%          | 0%      | 0%      | 0%      | 0%      | 50%       |
|                | Non-Success    | 0%          | 0%      | 0%      | 0%      | 0%      | 50%       |
|                |                |             |         |         |         |         |           |
|                | Withdrawal     | 0%          | 0%      | 0%      | 0%      | 100%    | 0%        |
|                | Total Percent  | 0%          | 0%      | 0%      | 0%      | 100%    | 100%      |
|                | Total Enrolled | 0           | 0       | 0       | 0       | 1       | 2         |
| Nhite          | •              | <b>2</b> .2 | <b></b> | <b></b> |         | 4000/   | <b>•-</b> |
|                | Success        | 0%          | 0%      | 0%      | 0%      | 100%    | 67%       |
|                | Non-Success    | 0%          | 0%      | 0%      | 0%      | 0%      | 0%        |
|                | Withdrawal     | 0%          | 0%      | 0%      | 0%      | 0%      | 33%       |
|                | Total Percent  | 0%          | 0%      | 0%      | 0%      | 100%    | 100%      |
|                | Total Enrolled | 0           | 0       | 0       | 0       | 3       | 3         |