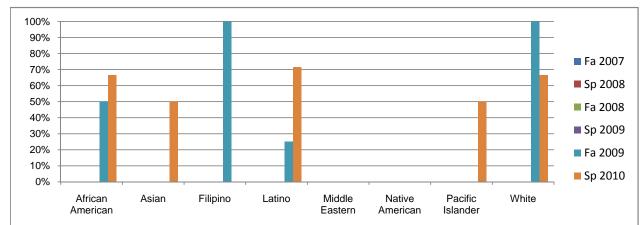

## Chabot Success Rates By Gender and Semester Course: MCOM 50

Chabot Success Rates By Ethnicity and Semester Course: MCOM 50

|                |                | Fa 2007     | Sp 2008 | Fa 2008 | Sp 2009 | Fa 2009 | Sp 2010   |
|----------------|----------------|-------------|---------|---------|---------|---------|-----------|
| African Ame    |                | <b>0</b> 0/ | 00/     | 00/     | 00/     | = 00/   | 0=0/      |
|                | Success        | 0%          | 0%      | 0%      | 0%      | 50%     | 67%       |
|                | Non-Success    | 0%          | 0%      | 0%      | 0%      | 14%     | 33%       |
|                | Withdrawal     | 0%          | 0%      | 0%      | 0%      | 36%     | 0%        |
|                | Total Percent  | 0%          | 0%      | 0%      | 0%      | 100%    | 100%      |
|                | Total Enrolled | 0           | 0       | 0       | 0       | 14      | 15        |
| Asian          |                |             |         |         |         |         |           |
|                | Success        | 0%          | 0%      | 0%      | 0%      | 0%      | 50%       |
|                | Non-Success    | 0%          | 0%      | 0%      | 0%      | 0%      | 0%        |
|                | Withdrawal     | 0%          | 0%      | 0%      | 0%      | 0%      | 50%       |
|                | Total Percent  | 0%          | 0%      | 0%      | 0%      | 0%      | 100%      |
|                | Total Enrolled | 0           | 0       | 0       | 0       | 0       | 2         |
| Filipino       |                |             |         |         |         |         |           |
|                | Success        | 0%          | 0%      | 0%      | 0%      | 100%    | 0%        |
|                | Non-Success    | 0%          | 0%      | 0%      | 0%      | 0%      | 0%        |
|                | Withdrawal     | 0%          | 0%      | 0%      | 0%      | 0%      | 100%      |
|                | Total Percent  | 0%          | 0%      | 0%      | 0%      | 100%    | 100%      |
|                | Total Enrolled | 0           | 0       | 0       | 0       | 2       | 1         |
| Latino         |                |             |         |         |         |         |           |
|                | Success        | 0%          | 0%      | 0%      | 0%      | 25%     | 71%       |
|                | Non-Success    | 0%          | 0%      | 0%      | 0%      | 0%      | 14%       |
|                | Withdrawal     | 0%          | 0%      | 0%      | 0%      | 75%     | 14%       |
|                | Total Percent  | 0%          | 0%      | 0%      | 0%      | 100%    | 100%      |
|                | Total Enrolled | 0           | 0       | 0       | 0       | 4       | 14        |
| Middle Easte   |                | -           | -       |         |         |         |           |
|                | Success        | 0%          | 0%      | 0%      | 0%      | 0%      | 0%        |
|                | Non-Success    | 0%          | 0%      | 0%      | 0%      | 0%      | 0%        |
|                | Withdrawal     | 0%          | 0%      | 0%      | 0%      | 0%      | 0%        |
|                | Total Percent  | 0%          | 0%      | 0%      | 0%      | 0%      | 0%        |
|                | Total Enrolled | 0           | 0       | 0       | 0       | 0       | 0/0       |
| Native Ameri   |                | · ·         | •       | •       | · ·     | •       | •         |
|                | Success        | 0%          | 0%      | 0%      | 0%      | 0%      | 0%        |
|                | Non-Success    | 0%          | 0%      | 0%      | 0%      | 0%      | 0%        |
|                | Withdrawal     | 0%          | 0%      | 0%      | 0%      | 0%      | 0%        |
|                | Total Percent  | 0%          | 0%      | 0%      | 0%      | 0%      | 0%        |
|                | Total Enrolled | 0/8         | 0 /8    | 0 /8    | 0 /8    | 0 /8    | 0 /0      |
| Pacific Island |                | U           | U       | U       | U       | U       | Ŭ         |
|                | Success        | 0%          | 0%      | 0%      | 0%      | 0%      | 50%       |
|                | Non-Success    | 0%          | 0%      | 0%      | 0%      | 0%      | 50%       |
|                |                |             |         |         |         |         |           |
|                | Withdrawal     | 0%          | 0%      | 0%      | 0%      | 100%    | 0%        |
|                | Total Percent  | 0%          | 0%      | 0%      | 0%      | 100%    | 100%      |
|                | Total Enrolled | 0           | 0       | 0       | 0       | 1       | 2         |
| Nhite          | •              | <b>2</b> .2 | <b></b> | <b></b> |         | 4000/   | <b>•-</b> |
|                | Success        | 0%          | 0%      | 0%      | 0%      | 100%    | 67%       |
|                | Non-Success    | 0%          | 0%      | 0%      | 0%      | 0%      | 0%        |
|                | Withdrawal     | 0%          | 0%      | 0%      | 0%      | 0%      | 33%       |
|                | Total Percent  | 0%          | 0%      | 0%      | 0%      | 100%    | 100%      |
|                | Total Enrolled | 0           | 0       | 0       | 0       | 3       | 3         |