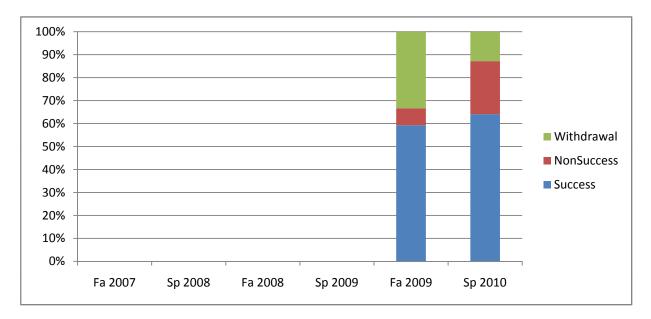

Chabot Success, Non-Success, and Withdrawal Rates By Semester Course: MCOM 50

|                | Fa 2007 | Sp 2008 | Fa 2008 | Sp 2009 | Fa 2009 | Sp 2010 |
|----------------|---------|---------|---------|---------|---------|---------|
| Success        | 0%      | 0%      | 0%      | 0%      | 59%     | 64%     |
| Non-Success    | 0%      | 0%      | 0%      | 0%      | 7%      | 23%     |
| Withdrawal     | 0%      | 0%      | 0%      | 0%      | 33%     | 13%     |
| Total Percent  | 0%      | 0%      | 0%      | 0%      | 100%    | 100%    |
| Total Enrolled | 0       | 0       | 0       | 0       | 27      | 39      |