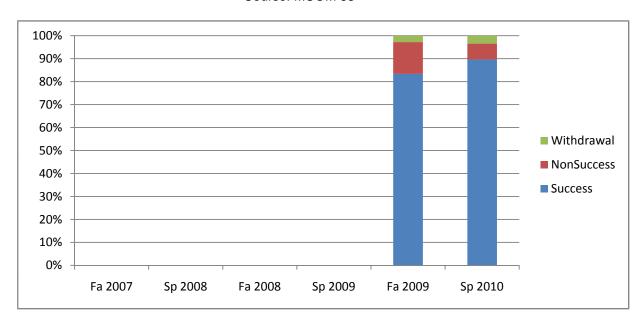

Chabot Success, Non-Success, and Withdrawal Rates By Semester Course: MCOM 58

|                | Fa 2007 | Sp 2008 | Fa 2008 | Sp 2009 | Fa 2009 | Sp 2010 |
|----------------|---------|---------|---------|---------|---------|---------|
| Success        | 0%      | 0%      | 0%      | 0%      | 83%     | 90%     |
| Non-Success    | 0%      | 0%      | 0%      | 0%      | 14%     | 7%      |
| Withdrawal     | 0%      | 0%      | 0%      | 0%      | 3%      | 3%      |
| Total Percent  | 0%      | 0%      | 0%      | 0%      | 100%    | 100%    |
| Total Enrolled | 0       | 0       | 0       | 0       | 36      | 29      |