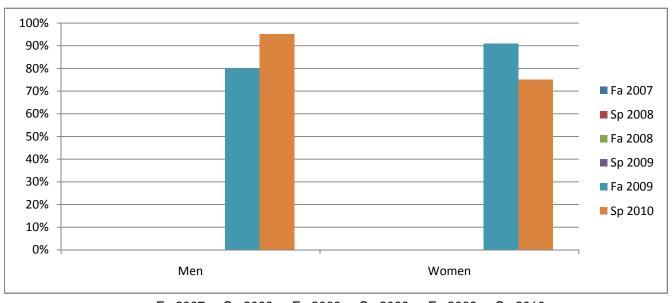

## Chabot Success Rates By Gender and Semester Course: MCOM 58

|                | Fa 2007 | Sp 2008 | Fa 2008 | Sp 2009 | Fa 2009 | Sp 2010 |
|----------------|---------|---------|---------|---------|---------|---------|
| Men            |         |         |         |         |         |         |
| Success        | 0%      | 0%      | 0%      | 0%      | 80%     | 95%     |
| Non-Success    | 0%      | 0%      | 0%      | 0%      | 16%     | 0%      |
| Withdrawal     | 0%      | 0%      | 0%      | 0%      | 4%      | 5%      |
| Total Percent  | 0%      | 0%      | 0%      | 0%      | 100%    | 100%    |
| Total Enrolled | 0       | 0       | 0       | 0       | 25      | 21      |
| Women          |         |         |         |         |         |         |
| Success        | 0%      | 0%      | 0%      | 0%      | 91%     | 75%     |
| Non-Success    | 0%      | 0%      | 0%      | 0%      | 9%      | 25%     |
| Withdrawal     | 0%      | 0%      | 0%      | 0%      | 0%      | 0%      |
| Total Percent  | 0%      | 0%      | 0%      | 0%      | 100%    | 100%    |
| Total Enrolled | 0       | 0       | 0       | 0       | 11      | 8       |