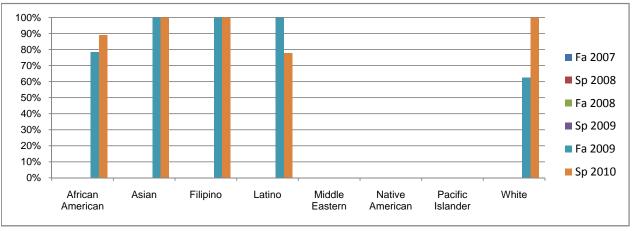

## Chabot Success Rates By Ethnicity and Semester Course: MCOM 58

|              |                | Fa 2007 | Sp 2008 | Fa 2008 | Sp 2009 | Fa 2009 | Sp 2010 |
|--------------|----------------|---------|---------|---------|---------|---------|---------|
| African Am   |                |         |         |         |         |         |         |
|              | Success        | 0%      | 0%      | 0%      | 0%      | 79%     | 89%     |
|              | Non-Success    | 0%      | 0%      | 0%      | 0%      | 21%     | 11%     |
|              | Withdrawal     | 0%      | 0%      | 0%      | 0%      | 0%      | 0%      |
|              | Total Percent  | 0%      | 0%      | 0%      | 0%      | 100%    | 100%    |
|              | Total Enrolled | 0       | 0       | 0       | 0       | 14      | 9       |
| Asian        |                |         |         |         |         |         |         |
|              | Success        | 0%      | 0%      | 0%      | 0%      | 100%    | 100%    |
|              | Non-Success    | 0%      | 0%      | 0%      | 0%      | 0%      | 0%      |
|              | Withdrawal     | 0%      | 0%      | 0%      | 0%      | 0%      | 0%      |
|              | Total Percent  | 0%      | 0%      | 0%      | 0%      | 100%    | 100%    |
|              | Total Enrolled | 0       | 0       | 0       | 0       | 1       | 1       |
| ilipino      |                |         |         |         |         |         |         |
| •            | Success        | 0%      | 0%      | 0%      | 0%      | 100%    | 100%    |
|              | Non-Success    | 0%      | 0%      | 0%      | 0%      | 0%      | 0%      |
|              | Withdrawal     | 0%      | 0%      | 0%      | 0%      | 0%      | 0%      |
|              | Total Percent  | 0%      | 0%      | 0%      | 0%      | 100%    | 100%    |
|              | Total Enrolled | 0       | 0       | 0       | 0       | 3       | 3       |
| _atino       |                | •       | •       | J       | J       | ū       | ·       |
|              | Success        | 0%      | 0%      | 0%      | 0%      | 100%    | 78%     |
|              | Non-Success    | 0%      | 0%      | 0%      | 0%      | 0%      | 11%     |
|              | Withdrawal     | 0%      | 0%      | 0%      | 0%      | 0%      | 11%     |
|              | Total Percent  | 0%      | 0%      | 0%      | 0%      | 100%    | 100%    |
|              | Total Enrolled | 0       | 0       | 0       | 0       | 6       | 9       |
| /liddle Eas  |                | · ·     | Ū       | Ū       | Ū       | J       | 3       |
| madic Eus    | Success        | 0%      | 0%      | 0%      | 0%      | 0%      | 0%      |
|              | Non-Success    | 0%      | 0%      | 0%      | 0%      | 0%      | 0%      |
|              | Withdrawal     | 0%      | 0%      | 0%      | 0%      | 0%      | 0%      |
|              | Total Percent  | 0%      | 0%      | 0%      | 0%      | 0%      | 0%      |
|              | Total Enrolled | 0 %     | 0       | 0%      | 0 %     | 0 %     | 0 /0    |
| lative Ame   |                | U       | U       | U       | U       | U       | U       |
| lative Ame   |                | 0%      | 0%      | 0%      | 0%      | 0%      | 0%      |
|              | Success        |         |         |         |         |         |         |
|              | Non-Success    | 0%      | 0%      | 0%      | 0%      | 0%      | 0%      |
|              | Withdrawal     | 0%      | 0%      | 0%      | 0%      | 0%      | 0%      |
|              | Total Percent  | 0%      | 0%      | 0%      | 0%      | 0%      | 0%      |
|              | Total Enrolled | 0       | 0       | 0       | 0       | 0       | 0       |
| Pacific Isla |                | 001     | 00/     | 00/     | 00/     | 00/     | 001     |
|              | Success        | 0%      | 0%      | 0%      | 0%      | 0%      | 0%      |
|              | Non-Success    | 0%      | 0%      | 0%      | 0%      | 0%      | 0%      |
|              | Withdrawal     | 0%      | 0%      | 0%      | 0%      | 0%      | 0%      |
|              | Total Percent  | 0%      | 0%      | 0%      | 0%      | 0%      | 0%      |
|              | Total Enrolled | 0       | 0       | 0       | 0       | 0       | 0       |
| Vhite        |                |         |         |         |         |         |         |
|              | Success        | 0%      | 0%      | 0%      | 0%      | 63%     | 100%    |
|              | Non-Success    | 0%      | 0%      | 0%      | 0%      | 25%     | 0%      |
|              | Withdrawal     | 0%      | 0%      | 0%      | 0%      | 13%     | 0%      |
|              | Total Percent  | 0%      | 0%      | 0%      | 0%      | 100%    | 100%    |
|              | Total Enrolled | 0       | 0       | 0       | 0       | 8       | 4       |