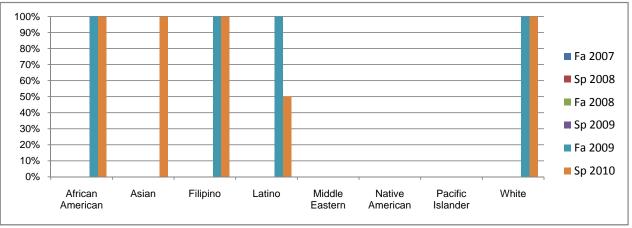

## Chabot Success Rates By Ethnicity and Semester Course: MCOM 59

|                |                | Fa 2007 | Sp 2008 | Fa 2008 | Sp 2009 | Fa 2009 | Sp 2010 |
|----------------|----------------|---------|---------|---------|---------|---------|---------|
| African Ame    |                |         |         |         |         |         |         |
|                | Success        | 0%      | 0%      | 0%      | 0%      | 100%    | 100%    |
|                | Non-Success    | 0%      | 0%      | 0%      | 0%      | 0%      | 0%      |
|                | Withdrawal     | 0%      | 0%      | 0%      | 0%      | 0%      | 0%      |
|                | Total Percent  | 0%      | 0%      | 0%      | 0%      | 100%    | 100%    |
|                | Total Enrolled | 0       | 0       | 0       | 0       | 1       | 2       |
| Asian          |                |         |         |         |         |         |         |
|                | Success        | 0%      | 0%      | 0%      | 0%      | 0%      | 100%    |
|                | Non-Success    | 0%      | 0%      | 0%      | 0%      | 0%      | 0%      |
|                | Withdrawal     | 0%      | 0%      | 0%      | 0%      | 0%      | 0%      |
|                | Total Percent  | 0%      | 0%      | 0%      | 0%      | 0%      | 100%    |
|                | Total Enrolled | 0       | 0       | 0       | 0       | 0       | 1       |
| Filipino       |                |         |         |         |         |         |         |
|                | Success        | 0%      | 0%      | 0%      | 0%      | 100%    | 100%    |
|                | Non-Success    | 0%      | 0%      | 0%      | 0%      | 0%      | 0%      |
|                | Withdrawal     | 0%      | 0%      | 0%      | 0%      | 0%      | 0%      |
|                | Total Percent  | 0%      | 0%      | 0%      | 0%      | 100%    | 100%    |
|                | Total Enrolled | 0       | 0       | 0       | 0       | 1       | 2       |
| Latino         |                |         |         |         |         |         |         |
|                | Success        | 0%      | 0%      | 0%      | 0%      | 100%    | 50%     |
|                | Non-Success    | 0%      | 0%      | 0%      | 0%      | 0%      | 0%      |
|                | Withdrawal     | 0%      | 0%      | 0%      | 0%      | 0%      | 50%     |
|                | Total Percent  | 0%      | 0%      | 0%      | 0%      | 100%    | 100%    |
|                | Total Enrolled | 0       | 0       | 0       | 0       | 3       | 2       |
| Middle East    |                | ·       | •       | •       |         |         | _       |
|                | Success        | 0%      | 0%      | 0%      | 0%      | 0%      | 0%      |
|                | Non-Success    | 0%      | 0%      | 0%      | 0%      | 0%      | 0%      |
|                | Withdrawal     | 0%      | 0%      | 0%      | 0%      | 0%      | 0%      |
|                | Total Percent  | 0%      | 0%      | 0%      | 0%      | 0%      | 0%      |
|                | Total Enrolled | 0       | 0       | 0       | 0       | 0       | 0       |
| Native Ame     |                | ŭ       | ·       | ŭ       | ŭ       | ŭ       | •       |
| Native Ame     | Success        | 0%      | 0%      | 0%      | 0%      | 0%      | 0%      |
|                | Non-Success    | 0%      | 0%      | 0%      | 0%      | 0%      | 0%      |
|                | Withdrawal     | 0%      | 0%      | 0%      | 0%      | 0%      | 0%      |
|                | Total Percent  | 0%      | 0%      | 0%      | 0%      | 0%      | 0%      |
|                | Total Enrolled | 0       | 0       | 0       | 0       | 0       | 0 %     |
| Pacific Islan  |                | U       | U       | U       | U       | U       | U       |
| raciiic isiaii | Success        | 0%      | 0%      | 0%      | 0%      | 0%      | 0%      |
|                | Non-Success    | 0%      | 0%      | 0%      | 0%      | 0%      | 0%      |
|                | Withdrawal     | 0%      | 0%      | 0%      | 0%      | 0%      | 0%      |
|                |                |         |         |         |         |         |         |
|                | Total Percent  | 0%      | 0%      | 0%      | 0%      | 0%      | 0%      |
| M/h:4-         | Total Enrolled | 0       | 0       | 0       | 0       | 0       | 0       |
| White          | 0              | 661     | 001     | 001     | 001     | 40001   | 40001   |
|                | Success        | 0%      | 0%      | 0%      | 0%      | 100%    | 100%    |
|                | Non-Success    | 0%      | 0%      | 0%      | 0%      | 0%      | 0%      |
|                | Withdrawal     | 0%      | 0%      | 0%      | 0%      | 0%      | 0%      |
|                | Total Percent  | 0%      | 0%      | 0%      | 0%      | 100%    | 100%    |
|                | Total Enrolled | 0       | 0       | 0       | 0       | 1       | 1       |