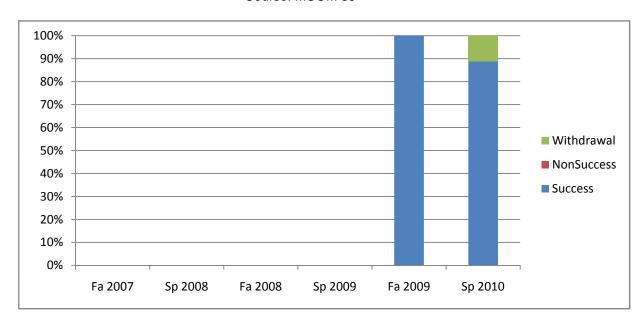

Chabot Success, Non-Success, and Withdrawal Rates By Semester Course: MCOM 59

|                | Fa 2007 | Sp 2008 | Fa 2008 | Sp 2009 | Fa 2009 | Sp 2010 |
|----------------|---------|---------|---------|---------|---------|---------|
| Success        | 0%      | 0%      | 0%      | 0%      | 100%    | 89%     |
| Non-Success    | 0%      | 0%      | 0%      | 0%      | 0%      | 0%      |
| Withdrawal     | 0%      | 0%      | 0%      | 0%      | 0%      | 11%     |
| Total Percent  | 0%      | 0%      | 0%      | 0%      | 100%    | 100%    |
| Total Enrolled | 0       | 0       | 0       | 0       | 6       | 9       |