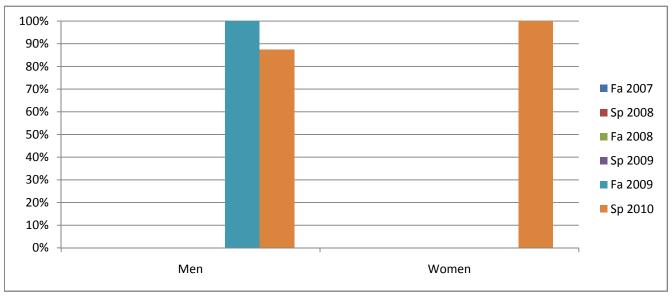

## Chabot Success Rates By Gender and Semester Course: MCOM 59

|                | Fa 2007 | Sp 2008 | Fa 2008 | Sp 2009 | Fa 2009 | Sp 2010 |
|----------------|---------|---------|---------|---------|---------|---------|
| Men            |         |         |         |         |         |         |
| Success        | 0%      | 0%      | 0%      | 0%      | 100%    | 88%     |
| Non-Success    | 0%      | 0%      | 0%      | 0%      | 0%      | 0%      |
| Withdrawal     | 0%      | 0%      | 0%      | 0%      | 0%      | 13%     |
| Total Percent  | 0%      | 0%      | 0%      | 0%      | 100%    | 100%    |
| Total Enrolled | 0       | 0       | 0       | 0       | 6       | 8       |
| Women          |         |         |         |         |         |         |
| Success        | 0%      | 0%      | 0%      | 0%      | 0%      | 100%    |
| Non-Success    | 0%      | 0%      | 0%      | 0%      | 0%      | 0%      |
| Withdrawal     | 0%      | 0%      | 0%      | 0%      | 0%      | 0%      |
| Total Percent  | 0%      | 0%      | 0%      | 0%      | 0%      | 100%    |
| Total Enrolled | 0       | 0       | 0       | 0       | 0       | 1       |