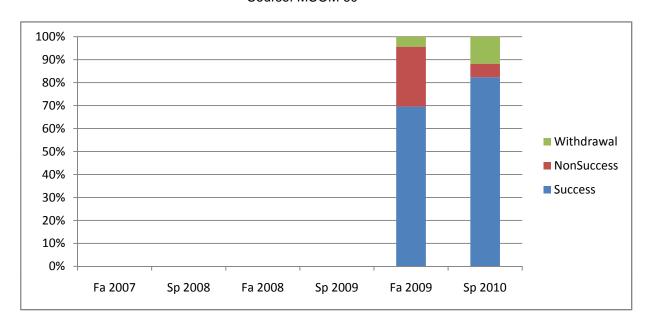

Chabot Success, Non-Success, and Withdrawal Rates By Semester Course: MCOM 60

| Total Enrolled | 0 /0    | 0 /0    | 0 /0    | 070     | 23      | 100 76<br><b>17</b> |
|----------------|---------|---------|---------|---------|---------|---------------------|
| Total Percent  | 0%      | 0%      | 0%      | 0%      | 100%    | 100%                |
| Withdrawal     | 0%      | 0%      | 0%      | 0%      | 4%      | 12%                 |
| Non-Success    | 0%      | 0%      | 0%      | 0%      | 26%     | 6%                  |
| Success        | 0%      | 0%      | 0%      | 0%      | 70%     | 82%                 |
|                | Fa 2007 | Sp 2008 | Fa 2008 | Sp 2009 | Fa 2009 | Sp 2010             |