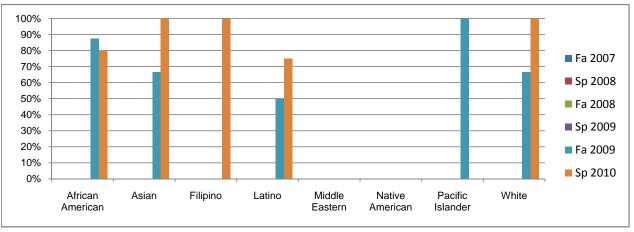

## Chabot Success Rates By Ethnicity and Semester Course: MCOM 60

|             |                              | Fa 2007 | Sp 2008 | Fa 2008 | Sp 2009 | Fa 2009 | Sp 2010 |
|-------------|------------------------------|---------|---------|---------|---------|---------|---------|
| African Aı  | merican                      |         |         |         |         |         |         |
|             | Success                      | 0%      | 0%      | 0%      | 0%      | 88%     | 80%     |
|             | Non-Success                  | 0%      | 0%      | 0%      | 0%      | 13%     | 10%     |
|             | Withdrawal                   | 0%      | 0%      | 0%      | 0%      | 0%      | 10%     |
|             | Total Percent                | 0%      | 0%      | 0%      | 0%      | 100%    | 100%    |
|             | Total Enrolled               | 0       | 0       | 0       | 0       | 8       | 10      |
| Asian       |                              |         |         |         |         |         |         |
|             | Success                      | 0%      | 0%      | 0%      | 0%      | 67%     | 100%    |
|             | Non-Success                  | 0%      | 0%      | 0%      | 0%      | 33%     | 0%      |
|             | Withdrawal                   | 0%      | 0%      | 0%      | 0%      | 0%      | 0%      |
|             | Total Percent                | 0%      | 0%      | 0%      | 0%      | 100%    | 100%    |
|             | Total Enrolled               | 0       | 0       | 0       | 0       | 3       | 1       |
| Filipino    |                              | ·       | •       | •       |         |         | -       |
| •           | Success                      | 0%      | 0%      | 0%      | 0%      | 0%      | 100%    |
|             | Non-Success                  | 0%      | 0%      | 0%      | 0%      | 0%      | 0%      |
|             | Withdrawal                   | 0%      | 0%      | 0%      | 0%      | 0%      | 0%      |
|             | Total Percent                | 0%      | 0%      | 0%      | 0%      | 0%      | 100%    |
|             | Total Enrolled               | 0       | 0       | 0       | 0       | 0       | 1       |
| _atino      | rotal Emolica                | · ·     | ŭ       | ŭ       | ŭ       | ŭ       | -       |
| uuiiio      | Success                      | 0%      | 0%      | 0%      | 0%      | 50%     | 75%     |
|             | Non-Success                  | 0%      | 0%      | 0%      | 0%      | 50%     | 0%      |
|             | Withdrawal                   | 0%      | 0%      | 0%      | 0%      | 0%      | 25%     |
|             | Total Percent                | 0%      | 0%      | 0%      | 0%      | 100%    | 100%    |
|             | Total Forcent Total Enrolled | 0       | 0       | 0       | 0       | 4       | 4       |
| /liddle Ea  |                              | U       | U       | U       | U       | 4       | 4       |
| madic La    | Success                      | 0%      | 0%      | 0%      | 0%      | 0%      | 0%      |
|             | Non-Success                  | 0%      | 0%      | 0%      | 0%      | 0%      | 0%      |
|             | Withdrawal                   | 0%      | 0%      | 0%      | 0%      | 0%      | 0%      |
|             | Total Percent                | 0%      | 0%      | 0%      | 0%      | 0%      | 0%      |
|             | Total Enrolled               | 0       | 0 %     | 0 %     | 0 %     | 0%      | 0 %     |
| lative Am   |                              | U       | U       | U       | U       | U       | U       |
| lative Air  |                              | 00/     | 00/     | 00/     | 00/     | 00/     | 00/     |
|             | Success                      | 0%      | 0%      | 0%      | 0%      | 0%      | 0%      |
|             | Non-Success                  | 0%      | 0%      | 0%      | 0%      | 0%      | 0%      |
|             | Withdrawal                   | 0%      | 0%      | 0%      | 0%      | 0%      | 0%      |
|             | Total Percent                | 0%      | 0%      | 0%      | 0%      | 0%      | 0%      |
|             | Total Enrolled               | 0       | 0       | 0       | 0       | 0       | 0       |
| Pacific Isl |                              |         |         |         |         |         |         |
|             | Success                      | 0%      | 0%      | 0%      | 0%      | 100%    | 0%      |
|             | Non-Success                  | 0%      | 0%      | 0%      | 0%      | 0%      | 0%      |
|             | Withdrawal                   | 0%      | 0%      | 0%      | 0%      | 0%      | 0%      |
|             | Total Percent                | 0%      | 0%      | 0%      | 0%      | 100%    | 0%      |
|             | Total Enrolled               | 0       | 0       | 0       | 0       | 1       | 0       |
| Vhite       |                              |         |         |         |         |         |         |
|             | Success                      | 0%      | 0%      | 0%      | 0%      | 67%     | 100%    |
|             | Non-Success                  | 0%      | 0%      | 0%      | 0%      | 17%     | 0%      |
|             | Withdrawal                   | 0%      | 0%      | 0%      | 0%      | 17%     | 0%      |
|             | Total Percent                | 0%      | 0%      | 0%      | 0%      | 100%    | 100%    |
|             |                              |         | 0       |         |         |         |         |