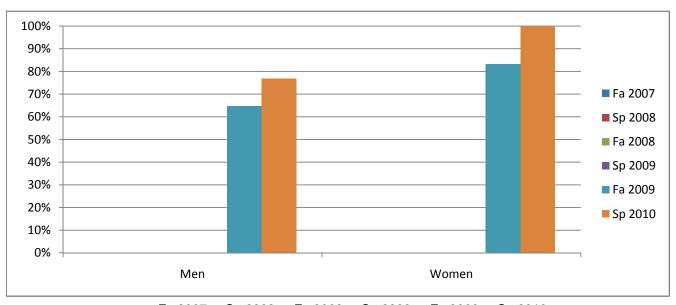

## Chabot Success Rates By Gender and Semester Course: MCOM 60

|                | Fa 2007 | Sp 2008 | Fa 2008 | Sp 2009 | Fa 2009 | Sp 2010 |
|----------------|---------|---------|---------|---------|---------|---------|
| Men            |         |         |         |         |         |         |
| Success        | 0%      | 0%      | 0%      | 0%      | 65%     | 77%     |
| Non-Success    | 0%      | 0%      | 0%      | 0%      | 29%     | 8%      |
| Withdrawal     | 0%      | 0%      | 0%      | 0%      | 6%      | 15%     |
| Total Percent  | 0%      | 0%      | 0%      | 0%      | 100%    | 100%    |
| Total Enrolled | 0       | 0       | 0       | 0       | 17      | 13      |
| Women          |         |         |         |         |         |         |
| Success        | 0%      | 0%      | 0%      | 0%      | 83%     | 100%    |
| Non-Success    | 0%      | 0%      | 0%      | 0%      | 17%     | 0%      |
| Withdrawal     | 0%      | 0%      | 0%      | 0%      | 0%      | 0%      |
| Total Percent  | 0%      | 0%      | 0%      | 0%      | 100%    | 100%    |
| Total Enrolled | 0       | 0       | 0       | 0       | 6       | 4       |