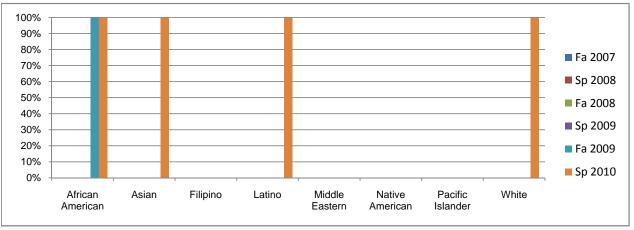

## Chabot Success Rates By Ethnicity and Semester Course: MCOM 61

|                     |                | Fa 2007 | Sp 2008 | Fa 2008 | Sp 2009 | Fa 2009 | Sp 2010 |
|---------------------|----------------|---------|---------|---------|---------|---------|---------|
| African Ame         |                |         |         |         |         |         |         |
|                     | Success        | 0%      | 0%      | 0%      | 0%      | 100%    | 100%    |
|                     | Non-Success    | 0%      | 0%      | 0%      | 0%      | 0%      | 0%      |
|                     | Withdrawal     | 0%      | 0%      | 0%      | 0%      | 0%      | 0%      |
|                     | Total Percent  | 0%      | 0%      | 0%      | 0%      | 100%    | 100%    |
|                     | Total Enrolled | 0       | 0       | 0       | 0       | 1       | 4       |
| Asian               |                |         |         |         |         |         |         |
|                     | Success        | 0%      | 0%      | 0%      | 0%      | 0%      | 100%    |
|                     | Non-Success    | 0%      | 0%      | 0%      | 0%      | 0%      | 0%      |
|                     | Withdrawal     | 0%      | 0%      | 0%      | 0%      | 0%      | 0%      |
|                     | Total Percent  | 0%      | 0%      | 0%      | 0%      | 0%      | 100%    |
|                     | Total Enrolled | 0       | 0       | 0       | 0       | 0       | 2       |
| Filipino            |                |         |         |         |         |         |         |
|                     | Success        | 0%      | 0%      | 0%      | 0%      | 0%      | 0%      |
|                     | Non-Success    | 0%      | 0%      | 0%      | 0%      | 0%      | 0%      |
|                     | Withdrawal     | 0%      | 0%      | 0%      | 0%      | 0%      | 0%      |
|                     | Total Percent  | 0%      | 0%      | 0%      | 0%      | 0%      | 0%      |
|                     | Total Enrolled | 0       | 0       | 0       | 0       | 0       | 0       |
| Latino              |                |         |         |         |         |         |         |
|                     | Success        | 0%      | 0%      | 0%      | 0%      | 0%      | 100%    |
|                     | Non-Success    | 0%      | 0%      | 0%      | 0%      | 0%      | 0%      |
|                     | Withdrawal     | 0%      | 0%      | 0%      | 0%      | 0%      | 0%      |
|                     | Total Percent  | 0%      | 0%      | 0%      | 0%      | 0%      | 100%    |
|                     | Total Enrolled | 0       | 0       | 0       | 0       | 0       | 1       |
| Middle Easte        |                | ŭ       | ·       | ŭ       | ŭ       | ŭ       | •       |
| middio Edot         | Success        | 0%      | 0%      | 0%      | 0%      | 0%      | 0%      |
|                     | Non-Success    | 0%      | 0%      | 0%      | 0%      | 0%      | 0%      |
|                     | Withdrawal     | 0%      | 0%      | 0%      | 0%      | 0%      | 0%      |
|                     | Total Percent  | 0%      | 0%      | 0%      | 0%      | 0%      | 0%      |
|                     | Total Enrolled | 0       | 0       | 0       | 0       | 0       | 0       |
| Native Amer         |                | U       | U       | U       | U       | U       | U       |
| Native Aillei       | Success        | 0%      | 0%      | 0%      | 0%      | 0%      | 0%      |
|                     | Non-Success    | 0%      | 0%      | 0%      | 0%      | 0%      | 0%      |
|                     | Withdrawal     | 0%      | 0%      | 0%      | 0%      | 0%      | 0%      |
|                     |                | 0%      | 0%      |         |         |         |         |
|                     | Total Percent  |         |         | 0%      | 0%      | 0%      | 0%      |
| D = = !f! =   =   = | Total Enrolled | 0       | 0       | 0       | 0       | 0       | 0       |
| Pacific Islan       |                | 00/     | 0%      | 0%      | 0%      | 0%      | 00/     |
|                     | Success        | 0%      |         |         |         |         | 0%      |
|                     | Non-Success    | 0%      | 0%      | 0%      | 0%      | 0%      | 0%      |
|                     | Withdrawal     | 0%      | 0%      | 0%      | 0%      | 0%      | 0%      |
|                     | Total Percent  | 0%      | 0%      | 0%      | 0%      | 0%      | 0%      |
|                     | Total Enrolled | 0       | 0       | 0       | 0       | 0       | 0       |
| White               | _              |         |         |         |         |         |         |
|                     | Success        | 0%      | 0%      | 0%      | 0%      | 0%      | 100%    |
|                     | Non-Success    | 0%      | 0%      | 0%      | 0%      | 0%      | 0%      |
|                     | Withdrawal     | 0%      | 0%      | 0%      | 0%      | 0%      | 0%      |
|                     | Total Percent  | 0%      | 0%      | 0%      | 0%      | 0%      | 100%    |
|                     | Total Enrolled | 0       | 0       | 0       | 0       | 0       | 1       |