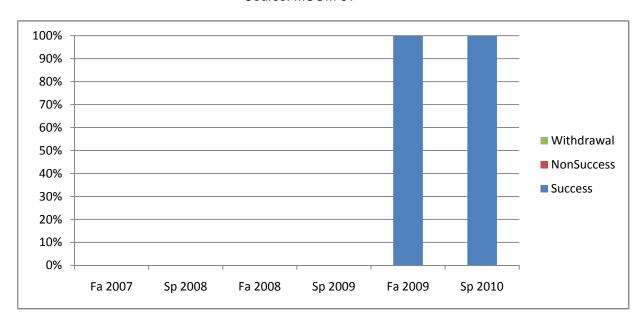

Chabot Success, Non-Success, and Withdrawal Rates By Semester Course: MCOM 61

|                | Fa 2007 | Sp 2008 | Fa 2008 | Sp 2009 | Fa 2009 | Sp 2010 |
|----------------|---------|---------|---------|---------|---------|---------|
| Success        | 0%      | 0%      | 0%      | 0%      | 100%    | 100%    |
| Non-Success    | 0%      | 0%      | 0%      | 0%      | 0%      | 0%      |
| Withdrawal     | 0%      | 0%      | 0%      | 0%      | 0%      | 0%      |
| Total Percent  | 0%      | 0%      | 0%      | 0%      | 100%    | 100%    |
| Total Enrolled | 0       | 0       | 0       | 0       | 2       | 9       |