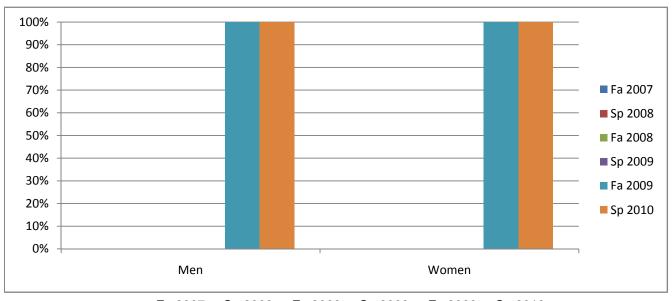

## Chabot Success Rates By Gender and Semester Course: MCOM 61

|                | Fa 2007 | Sp 2008 | Fa 2008 | Sp 2009 | Fa 2009 | Sp 2010 |
|----------------|---------|---------|---------|---------|---------|---------|
| Men            |         |         |         |         |         |         |
| Success        | 0%      | 0%      | 0%      | 0%      | 100%    | 100%    |
| Non-Success    | 0%      | 0%      | 0%      | 0%      | 0%      | 0%      |
| Withdrawal     | 0%      | 0%      | 0%      | 0%      | 0%      | 0%      |
| Total Percent  | 0%      | 0%      | 0%      | 0%      | 100%    | 100%    |
| Total Enrolled | 0       | 0       | 0       | 0       | 1       | 5       |
| Women          |         |         |         |         |         |         |
| Success        | 0%      | 0%      | 0%      | 0%      | 100%    | 100%    |
| Non-Success    | 0%      | 0%      | 0%      | 0%      | 0%      | 0%      |
| Withdrawal     | 0%      | 0%      | 0%      | 0%      | 0%      | 0%      |
| Total Percent  | 0%      | 0%      | 0%      | 0%      | 100%    | 100%    |
| Total Enrolled | 0       | 0       | 0       | 0       | 1       | 4       |