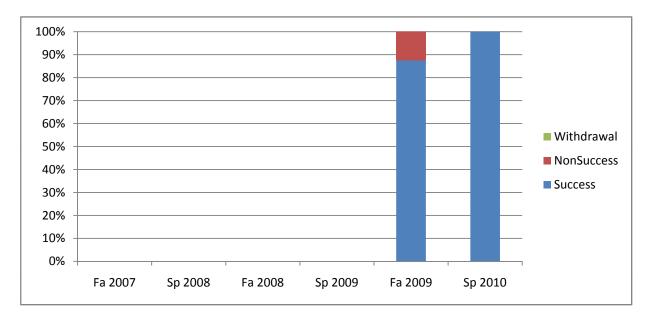

Chabot Success, Non-Success, and Withdrawal Rates By Semester Course: MCOM 68

|                | Fa 2007 | Sp 2008 | Fa 2008 | Sp 2009 | Fa 2009 | Sp 2010 |
|----------------|---------|---------|---------|---------|---------|---------|
| Success        | 0%      | 0%      | 0%      | 0%      | 88%     | 100%    |
| Non-Success    | 0%      | 0%      | 0%      | 0%      | 13%     | 0%      |
| Withdrawal     | 0%      | 0%      | 0%      | 0%      | 0%      | 0%      |
| Total Percent  | 0%      | 0%      | 0%      | 0%      | 100%    | 100%    |
| Total Enrolled | 0       | 0       | 0       | 0       | 8       | 10      |