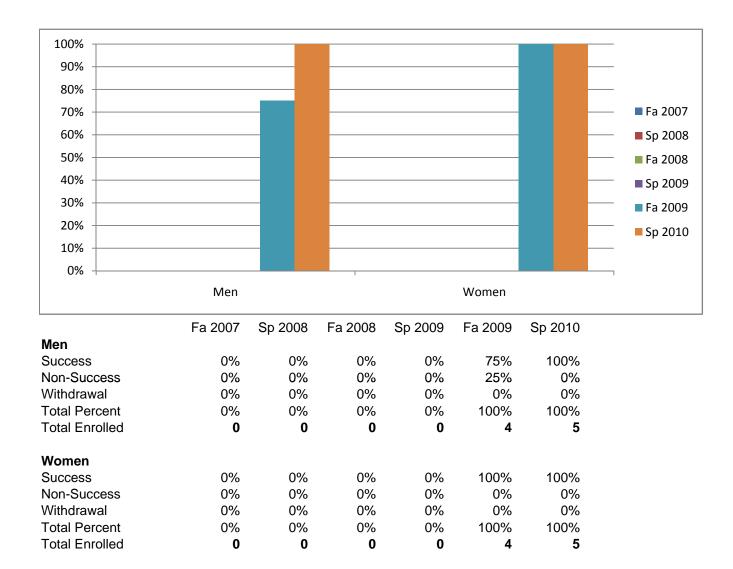

## Chabot Success Rates By Gender and Semester Course: MCOM 68

Chabot Success Rates By Ethnicity and Semester Course: MCOM 68

|              |                | Fa 2007     | Sp 2008 | Fa 2008 | Sp 2009 | Fa 2009 | Sp 2010 |
|--------------|----------------|-------------|---------|---------|---------|---------|---------|
| African Am   |                | <b>2</b> 2/ | 00/     | <b></b> | 00/     | 1000/   |         |
|              | Success        | 0%          | 0%      | 0%      | 0%      | 100%    | 100%    |
|              | Non-Success    | 0%          | 0%      | 0%      | 0%      | 0%      | 0%      |
|              | Withdrawal     | 0%          | 0%      | 0%      | 0%      | 0%      | 0%      |
|              | Total Percent  | 0%          | 0%      | 0%      | 0%      | 100%    | 100%    |
|              | Total Enrolled | 0           | 0       | 0       | 0       | 4       | 5       |
| Asian        |                |             |         |         |         |         |         |
|              | Success        | 0%          | 0%      | 0%      | 0%      | 0%      | 100%    |
|              | Non-Success    | 0%          | 0%      | 0%      | 0%      | 0%      | 0%      |
|              | Withdrawal     | 0%          | 0%      | 0%      | 0%      | 0%      | 0%      |
|              | Total Percent  | 0%          | 0%      | 0%      | 0%      | 0%      | 100%    |
|              | Total Enrolled | 0           | 0       | 0       | 0       | 0       | 1       |
| ilipino      |                |             |         |         |         |         |         |
|              | Success        | 0%          | 0%      | 0%      | 0%      | 0%      | 0%      |
|              | Non-Success    | 0%          | 0%      | 0%      | 0%      | 0%      | 0%      |
|              | Withdrawal     | 0%          | 0%      | 0%      | 0%      | 0%      | 0%      |
|              | Total Percent  | 0%          | 0%      | 0%      | 0%      | 0%      | 0%      |
|              | Total Enrolled | 0           | 0       | 0       | 0       | 0       | (       |
| atino        |                | ·           | ·       | •       | •       | •       |         |
| atino        | Success        | 0%          | 0%      | 0%      | 0%      | 0%      | 100%    |
|              | Non-Success    | 0%          | 0%      | 0%      | 0%      | 0%      | 0%      |
|              | Withdrawal     | 0%          | 0%      | 0%      | 0%      | 0%      | 0%      |
|              | Total Percent  | 0%          | 0%      | 0%      | 0%      | 0%      | 100%    |
|              | Total Enrolled | 0 /8        | 0 %     | 0 %     | 0 /8    | 0 %     | 1007    |
| /liddle Eas  |                | U           | U       | U       | U       | U       |         |
|              |                | 00/         | 00/     | 00/     | 0%      | 0%      | 00/     |
|              | Success        | 0%          | 0%      | 0%      |         |         | 0%      |
|              | Non-Success    | 0%          | 0%      | 0%      | 0%      | 0%      | 0%      |
|              | Withdrawal     | 0%          | 0%      | 0%      | 0%      | 0%      | 0%      |
|              | Total Percent  | 0%          | 0%      | 0%      | 0%      | 0%      | 0%      |
|              | Total Enrolled | 0           | 0       | 0       | 0       | 0       | (       |
| lative Ame   |                |             |         |         |         |         |         |
|              | Success        | 0%          | 0%      | 0%      | 0%      | 0%      | 0%      |
|              | Non-Success    | 0%          | 0%      | 0%      | 0%      | 0%      | 0%      |
|              | Withdrawal     | 0%          | 0%      | 0%      | 0%      | 0%      | 0%      |
|              | Total Percent  | 0%          | 0%      | 0%      | 0%      | 0%      | 0%      |
|              | Total Enrolled | 0           | 0       | 0       | 0       | 0       | (       |
| Pacific Isla | nder           |             |         |         |         |         |         |
|              | Success        | 0%          | 0%      | 0%      | 0%      | 100%    | 0%      |
|              | Non-Success    | 0%          | 0%      | 0%      | 0%      | 0%      | 0%      |
|              | Withdrawal     | 0%          | 0%      | 0%      | 0%      | 0%      | 0%      |
|              | Total Percent  | 0%          | 0%      | 0%      | 0%      | 100%    | 0%      |
|              | Total Enrolled | 0           | 0       | 0       | 0       | 1       | (       |
| Vhite        |                | -           | -       |         |         |         |         |
|              | Success        | 0%          | 0%      | 0%      | 0%      | 50%     | 100%    |
|              | Non-Success    | 0%          | 0%      | 0%      | 0%      | 50%     | 0%      |
|              | Withdrawal     | 0%          | 0%      | 0%      | 0%      | 0%      | 0%      |
|              | Total Percent  | 0%          | 0%      | 0%      | 0%      | 100%    | 100%    |
|              |                | U70         | U /0    | U /0    | U /0    | 100 /0  | 1007    |