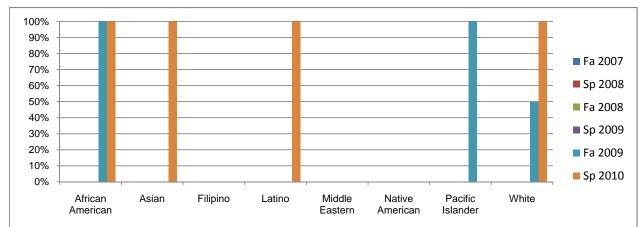

## Chabot Success Rates By Gender and Semester Course: MCOM 68

Chabot Success Rates By Ethnicity and Semester Course: MCOM 68

|              |                | Fa 2007     | Sp 2008 | Fa 2008 | Sp 2009 | Fa 2009 | Sp 2010 |
|--------------|----------------|-------------|---------|---------|---------|---------|---------|
| African Am   |                | <b>2</b> 2/ | 00/     | <b></b> | 00/     | 1000/   |         |
|              | Success        | 0%          | 0%      | 0%      | 0%      | 100%    | 100%    |
|              | Non-Success    | 0%          | 0%      | 0%      | 0%      | 0%      | 0%      |
|              | Withdrawal     | 0%          | 0%      | 0%      | 0%      | 0%      | 0%      |
|              | Total Percent  | 0%          | 0%      | 0%      | 0%      | 100%    | 100%    |
|              | Total Enrolled | 0           | 0       | 0       | 0       | 4       | 5       |
| Asian        |                |             |         |         |         |         |         |
|              | Success        | 0%          | 0%      | 0%      | 0%      | 0%      | 100%    |
|              | Non-Success    | 0%          | 0%      | 0%      | 0%      | 0%      | 0%      |
|              | Withdrawal     | 0%          | 0%      | 0%      | 0%      | 0%      | 0%      |
|              | Total Percent  | 0%          | 0%      | 0%      | 0%      | 0%      | 100%    |
|              | Total Enrolled | 0           | 0       | 0       | 0       | 0       | 1       |
| ilipino      |                |             |         |         |         |         |         |
|              | Success        | 0%          | 0%      | 0%      | 0%      | 0%      | 0%      |
|              | Non-Success    | 0%          | 0%      | 0%      | 0%      | 0%      | 0%      |
|              | Withdrawal     | 0%          | 0%      | 0%      | 0%      | 0%      | 0%      |
|              | Total Percent  | 0%          | 0%      | 0%      | 0%      | 0%      | 0%      |
|              | Total Enrolled | 0           | 0       | 0       | 0       | 0       | (       |
| atino        |                | ·           | ·       | •       | •       | •       |         |
| atino        | Success        | 0%          | 0%      | 0%      | 0%      | 0%      | 100%    |
|              | Non-Success    | 0%          | 0%      | 0%      | 0%      | 0%      | 0%      |
|              | Withdrawal     | 0%          | 0%      | 0%      | 0%      | 0%      | 0%      |
|              | Total Percent  | 0%          | 0%      | 0%      | 0%      | 0%      | 100%    |
|              | Total Enrolled | 0 /8        | 0 %     | 0 %     | 0 /8    | 0 %     | 1007    |
| /liddle Eas  |                | U           | U       | U       | U       | U       |         |
|              |                | 00/         | 00/     | 00/     | 0%      | 0%      | 00/     |
|              | Success        | 0%          | 0%      | 0%      |         |         | 0%      |
|              | Non-Success    | 0%          | 0%      | 0%      | 0%      | 0%      | 0%      |
|              | Withdrawal     | 0%          | 0%      | 0%      | 0%      | 0%      | 0%      |
|              | Total Percent  | 0%          | 0%      | 0%      | 0%      | 0%      | 0%      |
|              | Total Enrolled | 0           | 0       | 0       | 0       | 0       | (       |
| lative Ame   |                |             |         |         |         |         |         |
|              | Success        | 0%          | 0%      | 0%      | 0%      | 0%      | 0%      |
|              | Non-Success    | 0%          | 0%      | 0%      | 0%      | 0%      | 0%      |
|              | Withdrawal     | 0%          | 0%      | 0%      | 0%      | 0%      | 0%      |
|              | Total Percent  | 0%          | 0%      | 0%      | 0%      | 0%      | 0%      |
|              | Total Enrolled | 0           | 0       | 0       | 0       | 0       | (       |
| Pacific Isla | nder           |             |         |         |         |         |         |
|              | Success        | 0%          | 0%      | 0%      | 0%      | 100%    | 0%      |
|              | Non-Success    | 0%          | 0%      | 0%      | 0%      | 0%      | 0%      |
|              | Withdrawal     | 0%          | 0%      | 0%      | 0%      | 0%      | 0%      |
|              | Total Percent  | 0%          | 0%      | 0%      | 0%      | 100%    | 0%      |
|              | Total Enrolled | 0           | 0       | 0       | 0       | 1       | (       |
| Vhite        |                | -           | -       |         |         |         |         |
|              | Success        | 0%          | 0%      | 0%      | 0%      | 50%     | 100%    |
|              | Non-Success    | 0%          | 0%      | 0%      | 0%      | 50%     | 0%      |
|              | Withdrawal     | 0%          | 0%      | 0%      | 0%      | 0%      | 0%      |
|              | Total Percent  | 0%          | 0%      | 0%      | 0%      | 100%    | 100%    |
|              |                | U70         | U /0    | U /0    | U /0    | 100 /0  | 1007    |