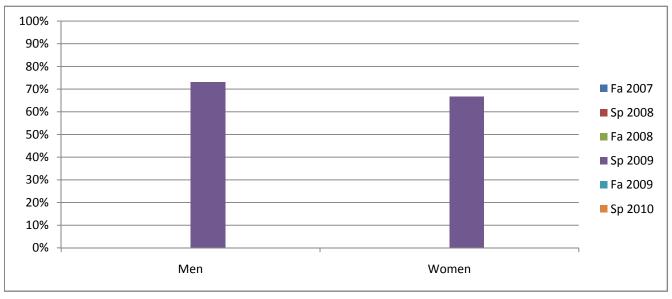

## Chabot Success Rates By Gender and Semester Course: MCOM 8

|                | Fa 2007 | Sp 2008 | Fa 2008 | Sp 2009 | Fa 2009 | Sp 2010 |
|----------------|---------|---------|---------|---------|---------|---------|
| Men            |         |         |         |         |         |         |
| Success        | 0%      | 0%      | 0%      | 73%     | 0%      | 0%      |
| Non-Success    | 0%      | 0%      | 0%      | 19%     | 0%      | 0%      |
| Withdrawal     | 0%      | 0%      | 0%      | 8%      | 0%      | 0%      |
| Total Percent  | 0%      | 0%      | 0%      | 100%    | 0%      | 0%      |
| Total Enrolled | 0       | 0       | 0       | 26      | 0       | 0       |
| Women          |         |         |         |         |         |         |
| Success        | 0%      | 0%      | 0%      | 67%     | 0%      | 0%      |
| Non-Success    | 0%      | 0%      | 0%      | 33%     | 0%      | 0%      |
| Withdrawal     | 0%      | 0%      | 0%      | 0%      | 0%      | 0%      |
| Total Percent  | 0%      | 0%      | 0%      | 100%    | 0%      | 0%      |
| Total Enrolled | 0       | 0       | 0       | 9       | 0       | 0       |