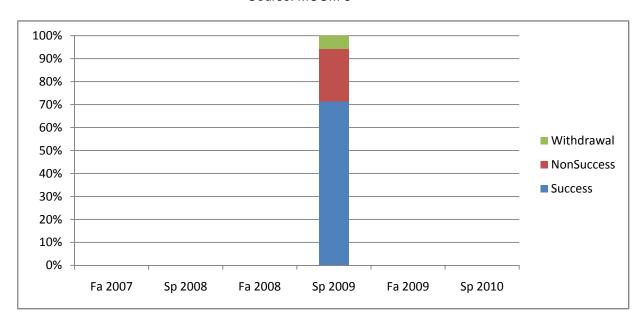

Chabot Success, Non-Success, and Withdrawal Rates By Semester Course: MCOM 8

| Non-Success                  | 0%             | 0%             | 0%             | 23%               | 0%             | 0%             |
|------------------------------|----------------|----------------|----------------|-------------------|----------------|----------------|
| Withdrawal                   | 0%             | 0%             | 0%             | 6%                | 0%             | 0%             |
| Total Percent Total Enrolled | 0%<br><b>0</b> | 0%<br><b>0</b> | 0%<br><b>0</b> | 100%<br><b>35</b> | 0%<br><b>0</b> | 0%<br><b>0</b> |
| Total Efficied               | U              | U              | U              | <b>J</b> J        | U              | U              |