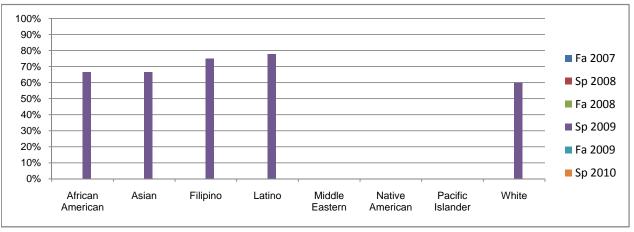

## Chabot Success Rates By Ethnicity and Semester Course: MCOM 8

|              |                              | Fa 2007        | Sp 2008        | Fa 2008        | Sp 2009 | Fa 2009 | Sp 2010        |
|--------------|------------------------------|----------------|----------------|----------------|---------|---------|----------------|
| African An   |                              |                |                |                |         |         |                |
|              | Success                      | 0%             | 0%             | 0%             | 67%     | 0%      | 0%             |
|              | Non-Success                  | 0%             | 0%             | 0%             | 25%     | 0%      | 0%             |
|              | Withdrawal                   | 0%             | 0%             | 0%             | 8%      | 0%      | 0%             |
|              | Total Percent                | 0%             | 0%             | 0%             | 100%    | 0%      | 0%             |
|              | Total Enrolled               | 0              | 0              | 0              | 12      | 0       | 0              |
| Asian        |                              |                |                |                |         |         |                |
|              | Success                      | 0%             | 0%             | 0%             | 67%     | 0%      | 0%             |
|              | Non-Success                  | 0%             | 0%             | 0%             | 33%     | 0%      | 0%             |
|              | Withdrawal                   | 0%             | 0%             | 0%             | 0%      | 0%      | 0%             |
|              | Total Percent                | 0%             | 0%             | 0%             | 100%    | 0%      | 0%             |
|              | Total Enrolled               | 0              | 0              | 0              | 3       | 0       | 0              |
| Filipino     |                              |                |                |                |         |         |                |
| •            | Success                      | 0%             | 0%             | 0%             | 75%     | 0%      | 0%             |
|              | Non-Success                  | 0%             | 0%             | 0%             | 25%     | 0%      | 0%             |
|              | Withdrawal                   | 0%             | 0%             | 0%             | 0%      | 0%      | 0%             |
|              | Total Percent                | 0%             | 0%             | 0%             | 100%    | 0%      | 0%             |
|              | Total Enrolled               | 0              | 0              | 0              | 4       | 0       | 0              |
| Latino       | . 514. 2554                  | •              | •              |                | •       | •       | •              |
|              | Success                      | 0%             | 0%             | 0%             | 78%     | 0%      | 0%             |
|              | Non-Success                  | 0%             | 0%             | 0%             | 22%     | 0%      | 0%             |
|              | Withdrawal                   | 0%             | 0%             | 0%             | 0%      | 0%      | 0%             |
|              | Total Percent                | 0%             | 0%             | 0%             | 100%    | 0%      | 0%             |
|              | Total Fercent Total Enrolled | 0              | 0              | 0              | 9       | 0       | 0              |
| Middle Eas   |                              | U              | U              | U              | 9       | U       | U              |
| Wilduic Las  | Success                      | 0%             | 0%             | 0%             | 0%      | 0%      | 0%             |
|              | Non-Success                  | 0%             | 0%             | 0%             | 0%      | 0%      | 0%             |
|              | Withdrawal                   | 0%             | 0%             | 0%             | 0%      | 0%      | 0%             |
|              | Total Percent                | 0%             | 0%             | 0%             | 0%      | 0%      | 0%             |
|              | Total Percent Total Enrolled | 0%<br><b>0</b> | 0%<br><b>0</b> | 0%<br><b>0</b> | 0%      | 0%      | 0%<br><b>0</b> |
| Native Am    |                              | U              | U              | U              | U       | U       | U              |
| native Am    |                              | 00/            | 00/            | 00/            | 00/     | 00/     | 00/            |
|              | Success                      | 0%             | 0%             | 0%             | 0%      | 0%      | 0%             |
|              | Non-Success                  | 0%             | 0%             | 0%             | 0%      | 0%      | 0%             |
|              | Withdrawal                   | 0%             | 0%             | 0%             | 0%      | 0%      | 0%             |
|              | Total Percent                | 0%             | 0%             | 0%             | 0%      | 0%      | 0%             |
|              | Total Enrolled               | 0              | 0              | 0              | 0       | 0       | 0              |
| Pacific Isla |                              | 201            | 201            | 201            | 201     | 201     | 00/            |
|              | Success                      | 0%             | 0%             | 0%             | 0%      | 0%      | 0%             |
|              | Non-Success                  | 0%             | 0%             | 0%             | 0%      | 0%      | 0%             |
|              | Withdrawal                   | 0%             | 0%             | 0%             | 0%      | 0%      | 0%             |
|              | Total Percent                | 0%             | 0%             | 0%             | 0%      | 0%      | 0%             |
|              | Total Enrolled               | 0              | 0              | 0              | 0       | 0       | 0              |
| White        |                              |                |                |                |         |         |                |
|              | Success                      | 0%             | 0%             | 0%             | 60%     | 0%      | 0%             |
|              | Non-Success                  | 0%             | 0%             | 0%             | 20%     | 0%      | 0%             |
|              | Withdrawal                   | 0%             | 0%             | 0%             | 20%     | 0%      | 0%             |
|              | Total Percent                | 0%             | 0%             | 0%             | 100%    | 0%      | 0%             |
|              | Total Enrolled               | 0              | 0              | 0              | 5       | 0       | 0              |