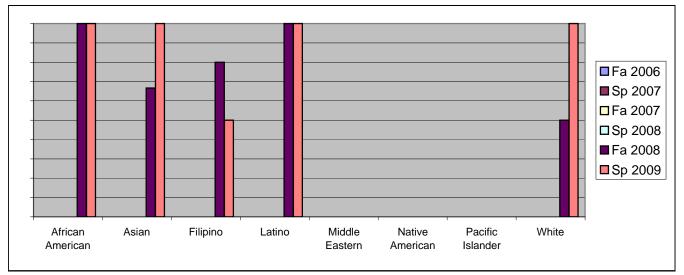

Chabot Success Rates By Ethnicity and Semester Course: MUSA 11A

|           |                | Fa 2006 | Sp 2007 | Fa 2007 | Sp 2008 | Fa 2008 | Sp 2009 |
|-----------|----------------|---------|---------|---------|---------|---------|---------|
| African / | American       |         |         |         |         |         |         |
|           | Success        | 0%      | 0%      | 0%      | 0%      | 100%    | 100%    |
|           | Non-Success    | 0%      | 0%      | 0%      | 0%      | 0%      | 0%      |
|           | Withdrawal     | 0%      | 0%      | 0%      | 0%      | 0%      | 0%      |
|           | Total Percent  | 0%      | 0%      | 0%      | 0%      | 100%    | 100%    |
|           | Total Enrolled | 0       | 0       | 0       | 0       | 3       | 2       |
| Asian     |                |         |         |         |         |         |         |
|           | Success        | 0%      | 0%      | 0%      | 0%      | 67%     | 100%    |
|           | Non-Success    | 0%      | 0%      | 0%      | 0%      | 0%      | 0%      |
|           | Withdrawal     | 0%      | 0%      | 0%      | 0%      | 33%     | 0%      |
|           | Total Percent  | 0%      | 0%      | 0%      | 0%      | 100%    | 100%    |
|           | Total Enrolled | 0       | 0       | 0       | 0       | 3       | 2       |
| Filipino  |                |         |         |         |         |         |         |
|           | Success        | 0%      | 0%      | 0%      | 0%      | 80%     | 50%     |
|           | Non-Success    | 0%      | 0%      | 0%      | 0%      | 0%      | 0%      |
|           | Withdrawal     | 0%      | 0%      | 0%      | 0%      | 20%     | 50%     |
|           | Total Percent  | 0%      | 0%      | 0%      | 0%      | 100%    | 100%    |
|           | Total Enrolled | 0       | 0       | 0       | 0       | 5       | 2       |
| Latino    |                |         |         |         |         |         |         |
|           | Success        | 0%      | 0%      | 0%      | 0%      | 100%    | 100%    |
|           | Non-Success    | 0%      | 0%      | 0%      | 0%      | 0%      | 0%      |
|           | Withdrawal     | 0%      | 0%      | 0%      | 0%      | 0%      | 0%      |
|           | Total Percent  | 0%      | 0%      | 0%      | 0%      | 100%    | 100%    |
|           | Total Enrolled | 0       | 0       | 0       | 0       | 3       | 4       |
| Middle E  | astern         |         |         |         |         |         |         |
|           | Success        | 0%      |         |         |         |         |         |
|           | Non-Success    | 0%      |         | 0%      | 0%      |         |         |
|           | Withdrawal     | 0%      | 0%      | 0%      | 0%      | 0%      | 0%      |
|           |                |         |         |         |         |         |         |

|            | Total Percent  | 0% | 0% | 0% | 0% | 0%   | 0%   |
|------------|----------------|----|----|----|----|------|------|
|            | Total Enrolled | 0  | 0  | 0  | 0  | 0    | 0    |
| Native A   | merican        |    |    |    |    |      |      |
|            | Success        | 0% | 0% | 0% | 0% | 0%   | 0%   |
|            | Non-Success    | 0% | 0% | 0% | 0% | 0%   | 0%   |
|            | Withdrawal     | 0% | 0% | 0% | 0% | 0%   | 0%   |
|            | Total Percent  | 0% | 0% | 0% | 0% | 0%   | 0%   |
|            | Total Enrolled | 0  | 0  | 0  | 0  | 0    | 0    |
| Pacific Is | slander        |    |    |    |    |      |      |
|            | Success        | 0% | 0% | 0% | 0% | 0%   | 0%   |
|            | Non-Success    | 0% | 0% | 0% | 0% | 0%   | 0%   |
|            | Withdrawal     | 0% | 0% | 0% | 0% | 0%   | 0%   |
|            | Total Percent  | 0% | 0% | 0% | 0% | 0%   | 0%   |
|            | Total Enrolled | 0  | 0  | 0  | 0  | 0    | 0    |
| White      |                |    |    |    |    |      |      |
|            | Success        | 0% | 0% | 0% | 0% | 50%  | 100% |
|            | Non-Success    | 0% | 0% | 0% | 0% | 0%   | 0%   |
|            | Withdrawal     | 0% | 0% | 0% | 0% | 50%  | 0%   |
|            | Total Percent  | 0% | 0% | 0% | 0% | 100% | 100% |
|            | Total Enrolled | 0  | 0  | 0  | 0  | 2    | 4    |