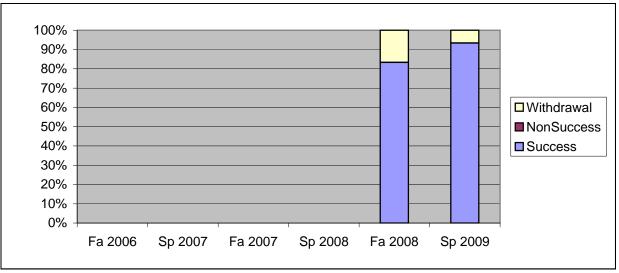

Chabot Success, Non-Success, and Withdrawal Rates By Semester Course: MUSA 11A

|                | Fa 2006 | Sp 2007 | Fa 2007 | Sp 2008 | Fa 2008 | Sp 2009 |
|----------------|---------|---------|---------|---------|---------|---------|
| Success        | 0%      | 0%      | 0%      | 0%      | 83%     | 93%     |
| Non-Success    | 0%      | 0%      | 0%      | 0%      | 0%      | 0%      |
| Withdrawal     | 0%      | 0%      | 0%      | 0%      | 17%     | 7%      |
| Total Percent  | 0%      | 0%      | 0%      | 0%      | 100%    | 100%    |
| Total Enrolled | 0       | 0       | 0       | 0       | 18      | 15      |