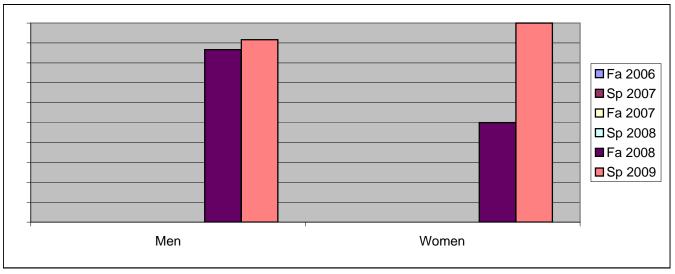

## Chabot Success Rates By Gender and Semester Course: MUSA 11A

|                | Fa 2006 | Sp 2007 | Fa 2007 | Sp 2008 | Fa 2008 | Sp 2009 |
|----------------|---------|---------|---------|---------|---------|---------|
| Men            |         |         |         |         |         |         |
| Success        | 0%      | 0%      | 0%      | 0%      | 87%     | 92%     |
| Non-Success    | 0%      | 0%      | 0%      | 0%      | 0%      | 0%      |
| Withdrawal     | 0%      | 0%      | 0%      | 0%      | 13%     | 8%      |
| Total Percent  | 0%      | 0%      | 0%      | 0%      | 100%    | 100%    |
| Total Enrolled | 0       | 0       | 0       | 0       | 15      | 12      |
| Women          |         |         |         |         |         |         |
| Success        | 0%      | 0%      | 0%      | 0%      | 50%     | 100%    |
| Non-Success    | 0%      | 0%      | 0%      | 0%      | 0%      | 0%      |
| Withdrawal     | 0%      | 0%      | 0%      | 0%      | 50%     | 0%      |
| Total Percent  | 0%      | 0%      | 0%      | 0%      | 100%    | 100%    |
| Total Enrolled | 0       | 0       | 0       | 0       | 2       | 2       |