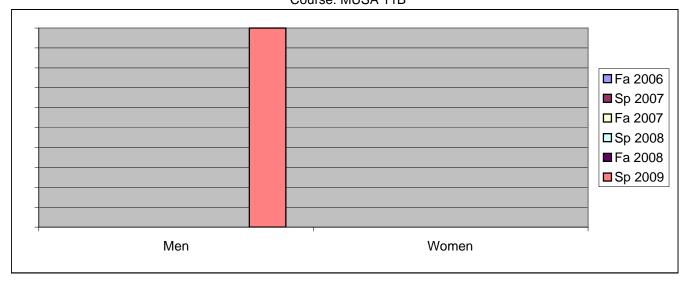

Chabot Success Rates By Gender and Semester Course: MUSA 11B

|                | Fa 2006 | Sp 2007 | Fa 2007 | Sp 2008 | Fa 2008 | Sp 2009 |
|----------------|---------|---------|---------|---------|---------|---------|
| Men            |         | •       |         | ·       |         | ·       |
| Success        | 0%      | 0%      | 0%      | 0%      | 0%      | 100%    |
| Non-Success    | 0%      | 0%      | 0%      | 0%      | 0%      | 0%      |
| Withdrawal     | 0%      | 0%      | 0%      | 0%      | 0%      | 0%      |
| Total Percent  | 0%      | 0%      | 0%      | 0%      | 0%      | 100%    |
| Total Enrolled | 0       | 0       | 0       | 0       | 0       | 4       |
| Women          |         |         |         |         |         |         |
| Success        | 0%      | 0%      | 0%      | 0%      | 0%      | 0%      |
| Non-Success    | 0%      | 0%      | 0%      | 0%      | 0%      | 0%      |
| Withdrawal     | 0%      | 0%      | 0%      | 0%      | 0%      | 0%      |
| Total Percent  | 0%      | 0%      | 0%      | 0%      | 0%      | 0%      |
| Total Enrolled | 0       | 0       | 0       | 0       | 0       | 0       |