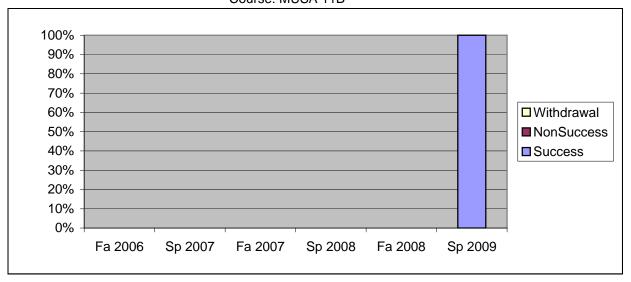

Chabot Success, Non-Success, and Withdrawal Rates By Semester Course: MUSA 11B

|                | Fa 2006 | Sp 2007 | Fa 2007 | Sp 2008 | Fa 2008 | Sp 2009 |
|----------------|---------|---------|---------|---------|---------|---------|
| Success        | 0%      | 0%      | 0%      | 0%      | 0%      | 100%    |
| Non-Success    | 0%      | 0%      | 0%      | 0%      | 0%      | 0%      |
| Withdrawal     | 0%      | 0%      | 0%      | 0%      | 0%      | 0%      |
| Total Percent  | 0%      | 0%      | 0%      | 0%      | 0%      | 100%    |
| Total Enrolled | 0       | 0       | 0       | 0       | 0       | 5       |