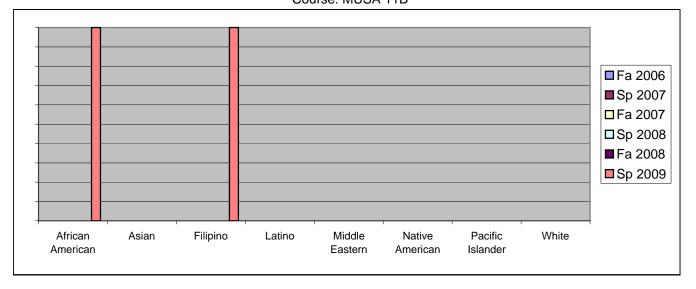

Chabot Success Rates By Ethnicity and Semester Course: MUSA 11B

|                  |                | Fa 2006 | Sp 2007 | Fa 2007 | Sp 2008 | Fa 2008 | Sp 2009 |
|------------------|----------------|---------|---------|---------|---------|---------|---------|
| African American |                |         |         |         |         |         |         |
|                  | Success        | 0%      | 0%      |         | 0%      | 0%      | 100%    |
|                  | Non-Success    | 0%      | 0%      |         | 0%      | 0%      | 0%      |
|                  | Withdrawal     | 0%      | 0%      | 0%      | 0%      | 0%      | 0%      |
|                  | Total Percent  | 0%      | 0%      |         |         | 0%      | 100%    |
|                  | Total Enrolled | 0       | 0       | 0       | 0       | 0       | 1       |
| Asian            |                |         |         |         |         |         |         |
|                  | Success        | 0%      | 0%      |         |         | 0%      | 0%      |
|                  | Non-Success    | 0%      | 0%      |         | 0%      | 0%      | 0%      |
|                  | Withdrawal     | 0%      | 0%      | 0%      | 0%      | 0%      | 0%      |
|                  | Total Percent  | 0%      | 0%      | 0%      | 0%      | 0%      | 0%      |
|                  | Total Enrolled | 0       | 0       | 0       | 0       | 0       | 0       |
| Filipino         |                |         |         |         |         |         |         |
|                  | Success        | 0%      | 0%      | 0%      | 0%      | 0%      | 100%    |
|                  | Non-Success    | 0%      | 0%      | 0%      | 0%      | 0%      | 0%      |
|                  | Withdrawal     | 0%      | 0%      | 0%      | 0%      | 0%      | 0%      |
|                  | Total Percent  | 0%      | 0%      | 0%      | 0%      | 0%      | 100%    |
|                  | Total Enrolled | 0       | 0       | 0       | 0       | 0       | 3       |
| Latino           |                |         |         |         |         |         |         |
|                  | Success        | 0%      | 0%      | 0%      | 0%      | 0%      | 0%      |
|                  | Non-Success    | 0%      | 0%      | 0%      | 0%      | 0%      | 0%      |
|                  | Withdrawal     | 0%      | 0%      | 0%      | 0%      | 0%      | 0%      |
|                  | Total Percent  | 0%      | 0%      | 0%      | 0%      | 0%      | 0%      |
|                  | Total Enrolled | 0       | 0       | 0       | 0       | 0       | 0       |
| Middle E         | astern         |         |         |         |         |         |         |
|                  | Success        | 0%      | 0%      | 0%      | 0%      | 0%      | 0%      |
|                  | Non-Success    | 0%      | 0%      | 0%      | 0%      | 0%      | 0%      |
|                  | Withdrawal     | 0%      | 0%      | 0%      | 0%      | 0%      | 0%      |
|                  | Total Percent  | 0%      | 0%      | 0%      | 0%      | 0%      | 0%      |
|                  | Total Enrolled | 0       | 0       | 0       | 0       | 0       | 0       |
| Native American  |                |         |         |         |         |         |         |
|                  | Success        | 0%      | 0%      | 0%      | 0%      | 0%      | 0%      |
|                  | Non-Success    | 0%      | 0%      | 0%      | 0%      | 0%      | 0%      |
|                  | Withdrawal     | 0%      | 0%      | 0%      | 0%      | 0%      | 0%      |
|                  |                |         |         |         |         |         |         |

|           | Total Percent  | 0% | 0% | 0% | 0% | 0% | 0% |
|-----------|----------------|----|----|----|----|----|----|
|           | Total Enrolled | 0  | 0  | 0  | 0  | 0  | 0  |
| Pacific I | slander        |    |    |    |    |    |    |
|           | Success        | 0% | 0% | 0% | 0% | 0% | 0% |
|           | Non-Success    | 0% | 0% | 0% | 0% | 0% | 0% |
|           | Withdrawal     | 0% | 0% | 0% | 0% | 0% | 0% |
|           | Total Percent  | 0% | 0% | 0% | 0% | 0% | 0% |
|           | Total Enrolled | 0  | 0  | 0  | 0  | 0  | 0  |
| White     |                |    |    |    |    |    |    |
|           | Success        | 0% | 0% | 0% | 0% | 0% | 0% |
|           | Non-Success    | 0% | 0% | 0% | 0% | 0% | 0% |
|           | Withdrawal     | 0% | 0% | 0% | 0% | 0% | 0% |
|           | Total Percent  | 0% | 0% | 0% | 0% | 0% | 0% |
|           | Total Enrolled | 0  | 0  | 0  | 0  | 0  | 0  |