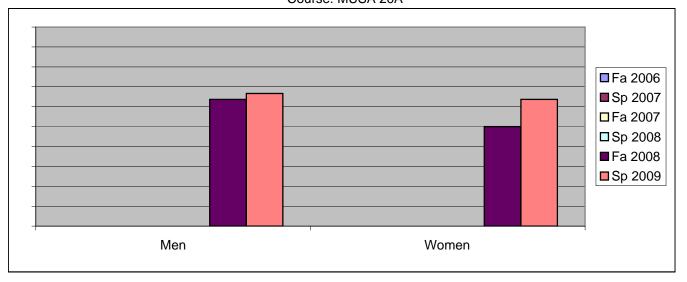

Chabot Success Rates By Gender and Semester Course: MUSA 20A

|                | Fa 2006 | Sp 2007 | Fa 2007 | Sp 2008 | Fa 2008 | Sp 2009 |
|----------------|---------|---------|---------|---------|---------|---------|
| Men            |         | •       |         | ·       |         |         |
| Success        | 0%      | 0%      | 0%      | 0%      | 64%     | 67%     |
| Non-Success    | 0%      | 0%      | 0%      | 0%      | 14%     | 19%     |
| Withdrawal     | 0%      | 0%      | 0%      | 0%      | 23%     | 14%     |
| Total Percent  | 0%      | 0%      | 0%      | 0%      | 100%    | 100%    |
| Total Enrolled | 0       | 0       | 0       | 0       | 22      | 21      |
| Women          |         |         |         |         |         |         |
| Success        | 0%      | 0%      | 0%      | 0%      | 50%     | 64%     |
| Non-Success    | 0%      | 0%      | 0%      | 0%      | 0%      | 9%      |
| Withdrawal     | 0%      | 0%      | 0%      | 0%      | 50%     | 27%     |
| Total Percent  | 0%      | 0%      | 0%      | 0%      | 100%    | 100%    |
| Total Enrolled | 0       | 0       | 0       | 0       | 4       | 11      |