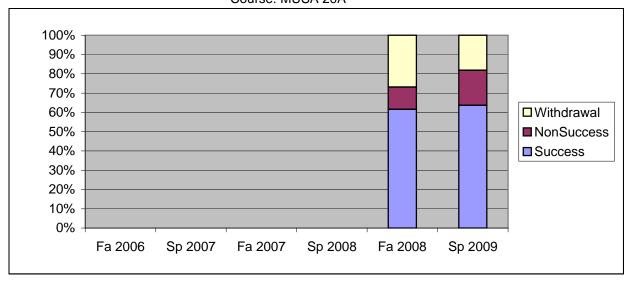

Chabot Success, Non-Success, and Withdrawal Rates By Semester Course: MUSA 20A

|                | Fa 2006 | Sp 2007 | Fa 2007 | Sp 2008 | Fa 2008 | Sp 2009 |
|----------------|---------|---------|---------|---------|---------|---------|
| Success        | 0%      | 0%      | 0%      | 0%      | 62%     | 64%     |
| Non-Success    | 0%      | 0%      | 0%      | 0%      | 12%     | 18%     |
| Withdrawal     | 0%      | 0%      | 0%      | 0%      | 27%     | 18%     |
| Total Percent  | 0%      | 0%      | 0%      | 0%      | 100%    | 100%    |
| Total Enrolled | 0       | 0       | 0       | 0       | 26      | 33      |