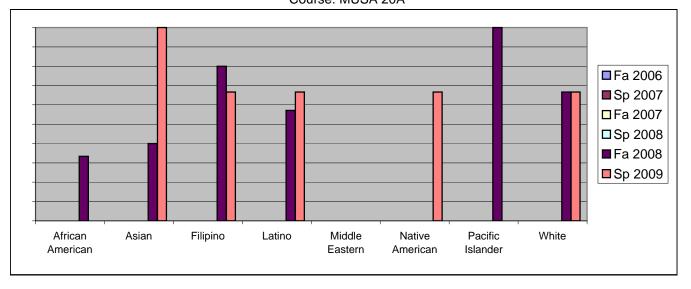

Chabot Success Rates By Ethnicity and Semester Course: MUSA 20A

|           |                | Fa 2006 | Sp 2007 | Fa 2007 | Sp 2008 | Fa 2008 | Sp 2009 |
|-----------|----------------|---------|---------|---------|---------|---------|---------|
| African A | merican        |         |         |         |         |         |         |
|           | Success        | 0%      | 0%      | 0%      | 0%      | 33%     | 0%      |
|           | Non-Success    | 0%      | 0%      | 0%      | 0%      | 0%      | 0%      |
|           | Withdrawal     | 0%      | 0%      | 0%      | 0%      | 67%     | 100%    |
|           | Total Percent  | 0%      | 0%      | 0%      | 0%      | 100%    | 100%    |
|           | Total Enrolled | 0       | 0       | 0       | 0       | 3       | 2       |
| Asian     |                |         |         |         |         |         |         |
|           | Success        | 0%      | 0%      | 0%      | 0%      | 40%     | 100%    |
|           | Non-Success    | 0%      | 0%      | 0%      | 0%      | 20%     | 0%      |
|           | Withdrawal     | 0%      | 0%      | 0%      | 0%      | 40%     | 0%      |
|           | Total Percent  | 0%      | 0%      | 0%      | 0%      | 100%    | 100%    |
|           | Total Enrolled | 0       | 0       | 0       | 0       | 5       | 3       |
| Filipino  |                |         |         |         |         |         |         |
|           | Success        | 0%      | 0%      | 0%      | 0%      | 80%     | 67%     |
|           | Non-Success    | 0%      | 0%      | 0%      | 0%      | 0%      | 33%     |
|           | Withdrawal     | 0%      | 0%      | 0%      | 0%      | 20%     | 0%      |
|           | Total Percent  | 0%      | 0%      | 0%      | 0%      | 100%    | 100%    |
|           | Total Enrolled | 0       | 0       | 0       | 0       | 5       | 3       |
| Latino    |                |         |         |         |         |         |         |
|           | Success        | 0%      | 0%      | 0%      | 0%      | 57%     | 67%     |
|           | Non-Success    | 0%      | 0%      | 0%      | 0%      | 29%     | 27%     |
|           | Withdrawal     | 0%      | 0%      | 0%      | 0%      | 14%     | 7%      |
|           | Total Percent  | 0%      | 0%      | 0%      | 0%      | 100%    | 100%    |
|           | Total Enrolled | 0       | 0       | 0       | 0       | 7       | 15      |
| Middle E  | astern         |         |         |         |         |         |         |
|           | Success        | 0%      | 0%      | 0%      | 0%      | 0%      | 0%      |
|           | Non-Success    | 0%      | 0%      |         | 0%      |         |         |
|           | Withdrawal     | 0%      | 0%      | 0%      | 0%      | 0%      | 0%      |
|           | Total Percent  | 0%      | 0%      | 0%      | 0%      | 0%      | 0%      |
|           | Total Enrolled | 0       | 0       | 0       | 0       | 0       | 0       |
| Native A  | merican        |         |         |         |         |         |         |
|           | Success        | 0%      | 0%      |         | 0%      |         |         |
|           | Non-Success    | 0%      | 0%      |         | 0%      |         |         |
|           | Withdrawal     | 0%      | 0%      | 0%      | 0%      | 0%      | 0%      |
|           |                |         |         |         |         |         |         |

|            | Total Percent  | 0% | 0% | 0% | 0% | 0%   | 100% |
|------------|----------------|----|----|----|----|------|------|
|            | Total Enrolled | 0  | 0  | 0  | 0  | 0    | 3    |
| Pacific Is | lander         |    |    |    |    |      |      |
|            | Success        | 0% | 0% | 0% | 0% | 100% | 0%   |
|            | Non-Success    | 0% | 0% | 0% | 0% | 0%   | 0%   |
|            | Withdrawal     | 0% | 0% | 0% | 0% | 0%   | 0%   |
|            | Total Percent  | 0% | 0% | 0% | 0% | 100% | 0%   |
|            | Total Enrolled | 0  | 0  | 0  | 0  | 1    | 0    |
| White      |                |    |    |    |    |      |      |
|            | Success        | 0% | 0% | 0% | 0% | 67%  | 67%  |
|            | Non-Success    | 0% | 0% | 0% | 0% | 0%   | 0%   |
|            | Withdrawal     | 0% | 0% | 0% | 0% | 33%  | 33%  |
|            | Total Percent  | 0% | 0% | 0% | 0% | 100% | 100% |
|            | Total Enrolled | 0  | 0  | 0  | 0  | 3    | 3    |