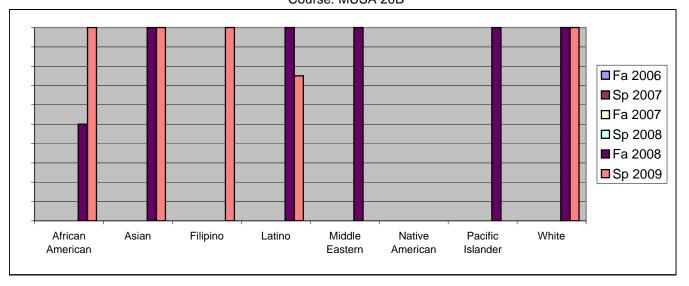

Chabot Success Rates By Ethnicity and Semester Course: MUSA 20B

|                  |                | Fa 2006 | Sp 2007 | Fa 2007 | Sp 2008 | Fa 2008 | Sp 2009 |  |
|------------------|----------------|---------|---------|---------|---------|---------|---------|--|
| African American |                |         |         |         |         |         |         |  |
|                  | Success        | 0%      | 0%      | 0%      | 0%      | 50%     | 100%    |  |
|                  | Non-Success    | 0%      | 0%      | 0%      | 0%      | 0%      | 0%      |  |
|                  | Withdrawal     | 0%      | 0%      | 0%      | 0%      | 50%     | 0%      |  |
|                  | Total Percent  | 0%      | 0%      | 0%      | 0%      | 100%    | 100%    |  |
|                  | Total Enrolled | 0       | 0       | 0       | 0       | 2       | 1       |  |
| Asian            |                |         |         |         |         |         |         |  |
|                  | Success        | 0%      | 0%      | 0%      | 0%      | 100%    | 100%    |  |
|                  | Non-Success    | 0%      | 0%      | 0%      | 0%      | 0%      | 0%      |  |
|                  | Withdrawal     | 0%      | 0%      | 0%      | 0%      | 0%      | 0%      |  |
|                  | Total Percent  | 0%      | 0%      | 0%      | 0%      | 100%    | 100%    |  |
|                  | Total Enrolled | 0       | 0       | 0       | 0       | 3       | 1       |  |
| Filipino         |                |         |         |         |         |         |         |  |
|                  | Success        | 0%      | 0%      | 0%      | 0%      | 0%      | 100%    |  |
|                  | Non-Success    | 0%      | 0%      | 0%      | 0%      | 0%      | 0%      |  |
|                  | Withdrawal     | 0%      | 0%      | 0%      | 0%      | 0%      | 0%      |  |
|                  | Total Percent  | 0%      | 0%      | 0%      | 0%      | 0%      | 100%    |  |
|                  | Total Enrolled | 0       | 0       | 0       | 0       | 0       | 2       |  |
| Latino           |                |         |         |         |         |         |         |  |
|                  | Success        | 0%      | 0%      | 0%      | 0%      | 100%    | 75%     |  |
|                  | Non-Success    | 0%      | 0%      | 0%      | 0%      | 0%      | 0%      |  |
|                  | Withdrawal     | 0%      | 0%      | 0%      | 0%      | 0%      | 25%     |  |
|                  | Total Percent  | 0%      | 0%      | 0%      | 0%      | 100%    | 100%    |  |
|                  | Total Enrolled | 0       | 0       | 0       | 0       | 2       | 4       |  |
| Middle E         | astern         |         |         |         |         |         |         |  |
|                  | Success        | 0%      | 0%      | 0%      | 0%      | 100%    | 0%      |  |
|                  | Non-Success    | 0%      | 0%      | 0%      | 0%      | 0%      | 0%      |  |
|                  | Withdrawal     | 0%      | 0%      | 0%      | 0%      | 0%      | 0%      |  |
|                  | Total Percent  | 0%      | 0%      | 0%      | 0%      | 100%    | 0%      |  |
|                  | Total Enrolled | 0       | 0       | 0       | 0       | 1       | 0       |  |
| Native Ar        | merican        |         |         |         |         |         |         |  |
|                  | Success        | 0%      | 0%      | 0%      | 0%      | 0%      | 0%      |  |
|                  | Non-Success    | 0%      | 0%      | 0%      | 0%      | 0%      | 0%      |  |
|                  | Withdrawal     | 0%      | 0%      | 0%      | 0%      | 0%      | 0%      |  |
|                  |                |         |         |         |         |         |         |  |

|            | Total Percent  | 0% | 0% | 0% | 0% | 0%   | 0%   |
|------------|----------------|----|----|----|----|------|------|
|            | Total Enrolled | 0  | 0  | 0  | 0  | 0    | 0    |
| Pacific Is | slander        |    |    |    |    |      |      |
|            | Success        | 0% | 0% | 0% | 0% | 100% | 0%   |
|            | Non-Success    | 0% | 0% | 0% | 0% | 0%   | 0%   |
|            | Withdrawal     | 0% | 0% | 0% | 0% | 0%   | 0%   |
|            | Total Percent  | 0% | 0% | 0% | 0% | 100% | 0%   |
|            | Total Enrolled | 0  | 0  | 0  | 0  | 1    | 0    |
| White      |                |    |    |    |    |      |      |
|            | Success        | 0% | 0% | 0% | 0% | 100% | 100% |
|            | Non-Success    | 0% | 0% | 0% | 0% | 0%   | 0%   |
|            | Withdrawal     | 0% | 0% | 0% | 0% | 0%   | 0%   |
|            | Total Percent  | 0% | 0% | 0% | 0% | 100% | 100% |
|            | Total Enrolled | 0  | 0  | 0  | 0  | 1    | 2    |