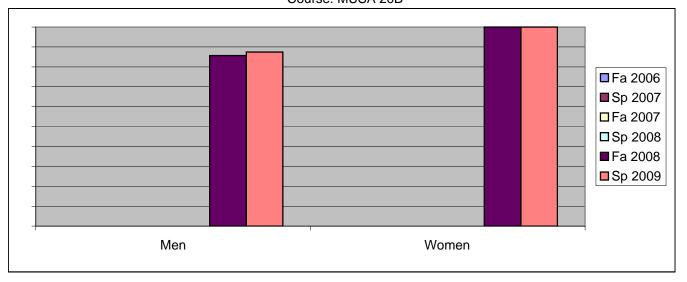

Chabot Success Rates By Gender and Semester Course: MUSA 20B

|                | Fa 2006 | Sp 2007 | Fa 2007 | Sp 2008 | Fa 2008 | Sp 2009 |
|----------------|---------|---------|---------|---------|---------|---------|
| Men            |         | •       |         | ·       |         | ·       |
| Success        | 0%      | 0%      | 0%      | 0%      | 86%     | 88%     |
| Non-Success    | 0%      | 0%      | 0%      | 0%      | 0%      | 0%      |
| Withdrawal     | 0%      | 0%      | 0%      | 0%      | 14%     | 13%     |
| Total Percent  | 0%      | 0%      | 0%      | 0%      | 100%    | 100%    |
| Total Enrolled | 0       | 0       | 0       | 0       | 7       | 8       |
| Women          |         |         |         |         |         |         |
| Success        | 0%      | 0%      | 0%      | 0%      | 100%    | 100%    |
| Non-Success    | 0%      | 0%      | 0%      | 0%      | 0%      | 0%      |
| Withdrawal     | 0%      | 0%      | 0%      | 0%      | 0%      | 0%      |
| Total Percent  | 0%      | 0%      | 0%      | 0%      | 100%    | 100%    |
| Total Enrolled | 0       | 0       | 0       | 0       | 3       | 2       |