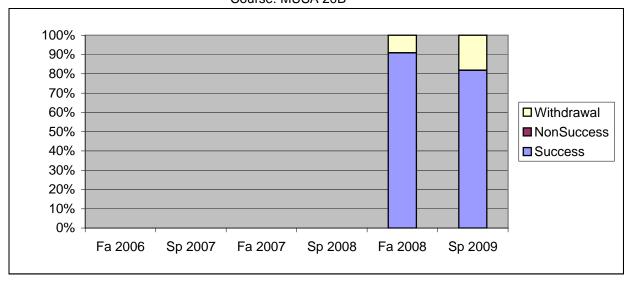

Chabot Success, Non-Success, and Withdrawal Rates By Semester Course: MUSA 20B

|                | Fa 2006 | Sp 2007 | Fa 2007 | Sp 2008 | Fa 2008 | Sp 2009 |
|----------------|---------|---------|---------|---------|---------|---------|
| Success        | 0%      | 0%      | 0%      | 0%      | 91%     | 82%     |
| Non-Success    | 0%      | 0%      | 0%      | 0%      | 0%      | 0%      |
| Withdrawal     | 0%      | 0%      | 0%      | 0%      | 9%      | 18%     |
| Total Percent  | 0%      | 0%      | 0%      | 0%      | 100%    | 100%    |
| Total Enrolled | 0       | 0       | 0       | 0       | 11      | 11      |