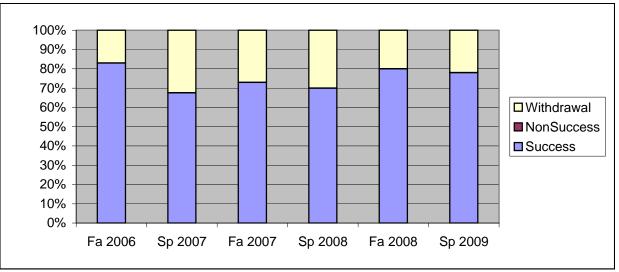

Chabot Success, Non-Success, and Withdrawal Rates By Semester Course: MUSA 21A

|                | Fa 2006 | Sp 2007 | Fa 2007 | Sp 2008 | Fa 2008 | Sp 2009 |
|----------------|---------|---------|---------|---------|---------|---------|
| Success        | 83%     | 68%     | 73%     | 70%     | 80%     | 78%     |
| Non-Success    | 0%      | 0%      | 0%      | 0%      | 0%      | 0%      |
| Withdrawal     | 17%     | 32%     | 27%     | 30%     | 20%     | 22%     |
| Total Percent  | 100%    | 100%    | 100%    | 100%    | 100%    | 100%    |
| Total Enrolled | 53      | 37      | 48      | 30      | 45      | 41      |