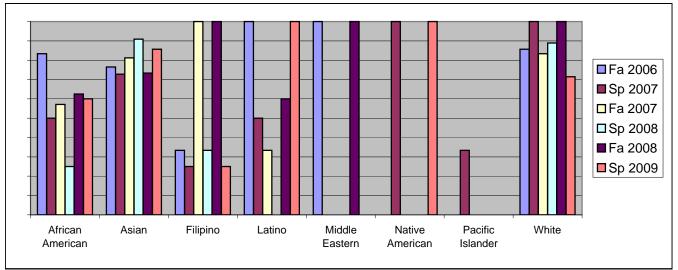

Chabot Success Rates By Ethnicity and Semester Course: MUSA 21A

|                  |                | Fa 2006 | Sp 2007 | Fa 2007 | Sp 2008 | Fa 2008 | Sp 2009 |  |  |
|------------------|----------------|---------|---------|---------|---------|---------|---------|--|--|
| African American |                |         |         |         |         |         |         |  |  |
|                  | Success        | 83%     |         |         |         |         | 60%     |  |  |
|                  | Non-Success    | 0%      |         |         |         |         | 0%      |  |  |
|                  | Withdrawal     | 17%     |         |         |         |         | 40%     |  |  |
|                  | Total Percent  | 100%    |         |         |         | 100%    |         |  |  |
|                  | Total Enrolled | 6       | 2       | 7       | 4       | 8       | 5       |  |  |
| Asian            |                |         |         |         |         |         |         |  |  |
|                  | Success        | 76%     |         |         |         |         |         |  |  |
|                  | Non-Success    | 0%      |         |         |         |         | 0%      |  |  |
|                  | Withdrawal     | 24%     |         |         |         | 27%     | 14%     |  |  |
|                  | Total Percent  | 100%    |         | 100%    | 100%    |         |         |  |  |
|                  | Total Enrolled | 17      | 11      | 16      | 11      | 15      | 14      |  |  |
| Filipino         |                |         |         |         |         |         |         |  |  |
|                  | Success        | 33%     |         |         | 33%     | 100%    | 25%     |  |  |
|                  | Non-Success    | 0%      | 0%      | 0%      | 0%      | 0%      | 0%      |  |  |
|                  | Withdrawal     | 67%     | 75%     | 0%      | 67%     | 0%      | 75%     |  |  |
|                  | Total Percent  | 100%    | 100%    | 100%    | 100%    | 100%    | 100%    |  |  |
|                  | Total Enrolled | 3       | 4       | 3       | 3       | 6       | 4       |  |  |
| Latino           |                |         |         |         |         |         |         |  |  |
|                  | Success        | 100%    | 50%     | 33%     | 0%      | 60%     | 100%    |  |  |
|                  | Non-Success    | 0%      | 0%      | 0%      | 0%      | 0%      | 0%      |  |  |
|                  | Withdrawal     | 0%      | 50%     | 67%     | 100%    | 40%     | 0%      |  |  |
|                  | Total Percent  | 100%    | 100%    | 100%    | 100%    | 100%    | 100%    |  |  |
|                  | Total Enrolled | 4       | 6       | 6       | 1       | 5       | 5       |  |  |
| Middle Eastern   |                |         |         |         |         |         |         |  |  |
|                  | Success        | 100%    | 0%      | 0%      | 0%      | 100%    | 0%      |  |  |
|                  | Non-Success    | 0%      | 0%      | 0%      | 0%      | 0%      | 0%      |  |  |
|                  | Withdrawal     | 0%      | 0%      | 0%      | 0%      | 0%      | 0%      |  |  |
|                  | Total Percent  | 100%    | 0%      | 0%      | 0%      | 100%    | 0%      |  |  |
|                  | Total Enrolled | 1       | 0       | 0       | 0       | 1       | 0       |  |  |
| Native American  |                |         |         |         |         |         |         |  |  |
|                  | Success        | 0%      | 100%    | 0%      | 0%      | 0%      | 100%    |  |  |
|                  | Non-Success    | 0%      | 0%      | 0%      | 0%      | 0%      | 0%      |  |  |
|                  | Withdrawal     | 0%      | 0%      | 0%      | 0%      | 0%      | 0%      |  |  |
|                  |                |         |         |         |         |         |         |  |  |

|            | Total Percent  | 0%   | 100% | 0%   | 0%   | 0%   | 100% |
|------------|----------------|------|------|------|------|------|------|
|            | Total Enrolled | 0    | 1    | 0    | 0    | 0    | 1    |
| Pacific Is | slander        |      |      |      |      |      |      |
|            | Success        | 0%   | 33%  | 0%   | 0%   | 0%   | 0%   |
|            | Non-Success    | 0%   | 0%   | 0%   | 0%   | 0%   | 0%   |
|            | Withdrawal     | 0%   | 67%  | 0%   | 0%   | 0%   | 0%   |
|            | Total Percent  | 0%   | 100% | 0%   | 0%   | 0%   | 0%   |
|            | Total Enrolled | 0    | 3    | 0    | 0    | 0    | 0    |
| White      |                |      |      |      |      |      |      |
|            | Success        | 86%  | 100% | 83%  | 89%  | 100% | 71%  |
|            | Non-Success    | 0%   | 0%   | 0%   | 0%   | 0%   | 0%   |
|            | Withdrawal     | 14%  | 0%   | 17%  | 11%  | 0%   | 29%  |
|            | Total Percent  | 100% | 100% | 100% | 100% | 100% | 100% |
|            | Total Enrolled | 14   | 7    | 12   | 9    | 5    | 7    |