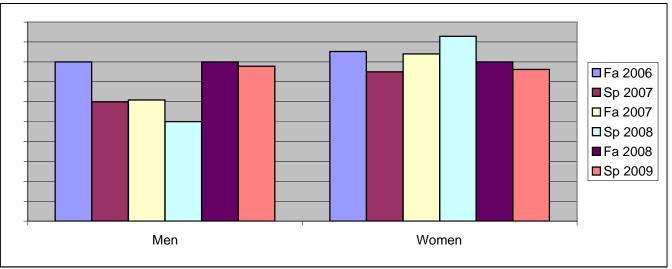

Chabot Success Rates By Gender and Semester Course: MUSA 21A

|                | Fa 2006 | Sp 2007 | Fa 2007 | Sp 2008 | Fa 2008 | Sp 2009 |
|----------------|---------|---------|---------|---------|---------|---------|
| Men            |         |         |         |         |         |         |
| Success        | 80%     | 60%     | 61%     | 50%     | 80%     | 78%     |
| Non-Success    | 0%      | 0%      | 0%      | 0%      | 0%      | 0%      |
| Withdrawal     | 20%     | 40%     | 39%     | 50%     | 20%     | 22%     |
| Total Percent  | 100%    | 100%    | 100%    | 100%    | 100%    | 100%    |
| Total Enrolled | 25      | 20      | 23      | 16      | 20      | 18      |
| Women          |         |         |         |         |         |         |
| Success        | 85%     | 75%     | 84%     | 93%     | 80%     | 76%     |
| Non-Success    | 0%      | 0%      | 0%      | 0%      | 0%      | 0%      |
| Withdrawal     | 15%     | 25%     | 16%     | 7%      | 20%     | 24%     |
| Total Percent  | 100%    | 100%    | 100%    | 100%    | 100%    | 100%    |
| Total Enrolled | 27      | 16      | 25      | 14      | 25      | 21      |