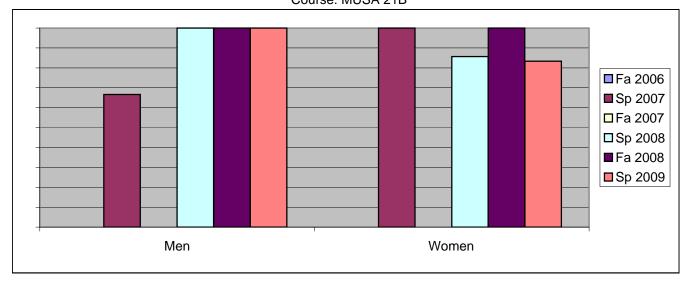

Chabot Success Rates By Gender and Semester Course: MUSA 21B

|                | Fa 2006 | Sp 2007 | Fa 2007 | Sp 2008 | Fa 2008 | Sp 2009 |
|----------------|---------|---------|---------|---------|---------|---------|
| Men            |         | -       |         | -       |         |         |
| Success        | 0%      | 67%     | 0%      | 100%    | 100%    | 100%    |
| Non-Success    | 0%      | 0%      | 0%      | 0%      | 0%      | 0%      |
| Withdrawal     | 0%      | 33%     | 0%      | 0%      | 0%      | 0%      |
| Total Percent  | 0%      | 100%    | 0%      | 100%    | 100%    | 100%    |
| Total Enrolled | 0       | 6       | 0       | 5       | 3       | 8       |
| Women          |         |         |         |         |         |         |
| Success        | 0%      | 100%    | 0%      | 86%     | 100%    | 83%     |
| Non-Success    | 0%      | 0%      | 0%      | 0%      | 0%      | 0%      |
| Withdrawal     | 0%      | 0%      | 0%      | 14%     | 0%      | 17%     |
| Total Percent  | 0%      | 100%    | 0%      | 100%    | 100%    | 100%    |
| Total Enrolled | 0       | 11      | 0       | 14      | 8       | 6       |