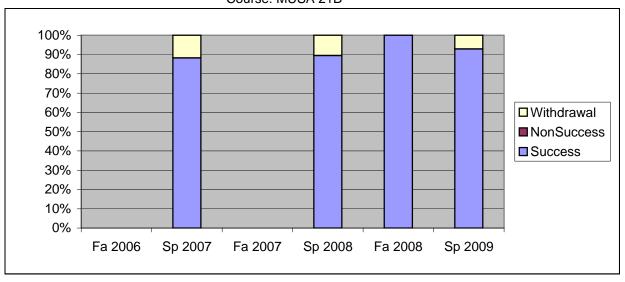

Chabot Success, Non-Success, and Withdrawal Rates By Semester Course: MUSA 21B

|                | Fa 2006 | Sp 2007 | Fa 2007 | Sp 2008 | Fa 2008 | Sp 2009 |
|----------------|---------|---------|---------|---------|---------|---------|
| Success        | 0%      | 88%     | 0%      | 89%     | 100%    | 93%     |
| Non-Success    | 0%      | 0%      | 0%      | 0%      | 0%      | 0%      |
| Withdrawal     | 0%      | 12%     | 0%      | 11%     | 0%      | 7%      |
| Total Percent  | 0%      | 100%    | 0%      | 100%    | 100%    | 100%    |
| Total Enrolled | 0       | 17      | 0       | 19      | 11      | 14      |