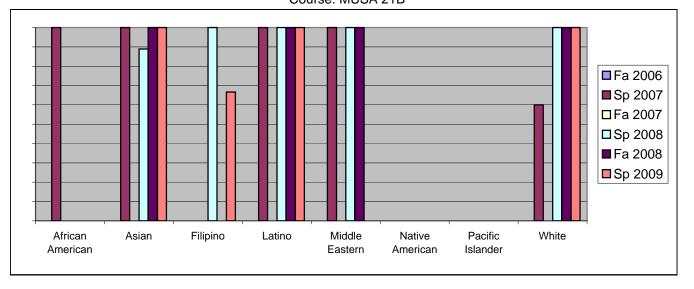

Chabot Success Rates By Ethnicity and Semester Course: MUSA 21B

|                  |                | Fa 2006 | Sp 2007 | Fa 2007 | Sp 2008 | Fa 2008 | Sp 2009 |  |
|------------------|----------------|---------|---------|---------|---------|---------|---------|--|
| African American |                |         |         |         |         |         |         |  |
|                  | Success        | 0%      | 100%    | 0%      |         |         | 0%      |  |
|                  | Non-Success    | 0%      | 0%      | 0%      | 0%      | 0%      |         |  |
|                  | Withdrawal     | 0%      | 0%      | 0%      | 100%    | 0%      | 0%      |  |
|                  | Total Percent  | 0%      | 100%    | 0%      | 100%    | 0%      | 0%      |  |
|                  | Total Enrolled | 0       | 2       | 0       | 1       | 0       | 0       |  |
| Asian            |                |         |         |         |         |         |         |  |
|                  | Success        | 0%      | 100%    | 0%      |         | 100%    | 100%    |  |
|                  | Non-Success    | 0%      | 0%      | 0%      | 0%      | 0%      |         |  |
|                  | Withdrawal     | 0%      | 0%      | 0%      | 11%     | 0%      | 0%      |  |
|                  | Total Percent  | 0%      | 100%    |         |         | 100%    |         |  |
|                  | Total Enrolled | 0       | 4       | 0       | 9       | 4       | 2       |  |
| Filipino         |                |         |         |         |         |         |         |  |
|                  | Success        | 0%      | 0%      | 0%      |         | 0%      |         |  |
|                  | Non-Success    | 0%      | 0%      | 0%      |         | 0%      | 0%      |  |
|                  | Withdrawal     | 0%      | 0%      | 0%      | 0%      | 0%      | 33%     |  |
|                  | Total Percent  | 0%      | 0%      | 0%      | 100%    | 0%      | 100%    |  |
|                  | Total Enrolled | 0       | 0       | 0       | 2       | 0       | 3       |  |
| Latino           |                |         |         |         |         |         |         |  |
|                  | Success        | 0%      | 100%    | 0%      | 100%    | 100%    | 100%    |  |
|                  | Non-Success    | 0%      | 0%      | 0%      | 0%      | 0%      | 0%      |  |
|                  | Withdrawal     | 0%      | 0%      | 0%      | 0%      | 0%      | 0%      |  |
|                  | Total Percent  | 0%      | 100%    | 0%      | 100%    | 100%    | 100%    |  |
|                  | Total Enrolled | 0       | 2       | 0       | 4       | 2       | 5       |  |
| Middle Eastern   |                |         |         |         |         |         |         |  |
|                  | Success        | 0%      | 100%    | 0%      | 100%    | 100%    | 0%      |  |
|                  | Non-Success    | 0%      | 0%      | 0%      | 0%      | 0%      | 0%      |  |
|                  | Withdrawal     | 0%      | 0%      | 0%      | 0%      | 0%      | 0%      |  |
|                  | Total Percent  | 0%      | 100%    | 0%      | 100%    | 100%    | 0%      |  |
|                  | Total Enrolled | 0       | 1       | 0       | 1       | 1       | 0       |  |
| Native American  |                |         |         |         |         |         |         |  |
|                  | Success        | 0%      | 0%      | 0%      | 0%      | 0%      | 0%      |  |
|                  | Non-Success    | 0%      | 0%      | 0%      | 0%      | 0%      | 0%      |  |
|                  | Withdrawal     | 0%      | 0%      | 0%      | 0%      | 0%      | 0%      |  |
|                  |                |         |         |         |         |         |         |  |

|            | Total Percent  | 0% | 0%   | 0% | 0%   | 0%   | 0%   |
|------------|----------------|----|------|----|------|------|------|
|            | Total Enrolled | 0  | 0    | 0  | 0    | 0    | 0    |
| Pacific Is | slander        |    |      |    |      |      |      |
|            | Success        | 0% | 0%   | 0% | 0%   | 0%   | 0%   |
|            | Non-Success    | 0% | 0%   | 0% | 0%   | 0%   | 0%   |
|            | Withdrawal     | 0% | 0%   | 0% | 0%   | 0%   | 0%   |
|            | Total Percent  | 0% | 0%   | 0% | 0%   | 0%   | 0%   |
|            | Total Enrolled | 0  | 0    | 0  | 0    | 0    | 0    |
| White      |                |    |      |    |      |      |      |
|            | Success        | 0% | 60%  | 0% | 100% | 100% | 100% |
|            | Non-Success    | 0% | 0%   | 0% | 0%   | 0%   | 0%   |
|            | Withdrawal     | 0% | 40%  | 0% | 0%   | 0%   | 0%   |
|            | Total Percent  | 0% | 100% | 0% | 100% | 100% | 100% |
|            | Total Enrolled | 0  | 5    | 0  | 2    | 4    | 4    |