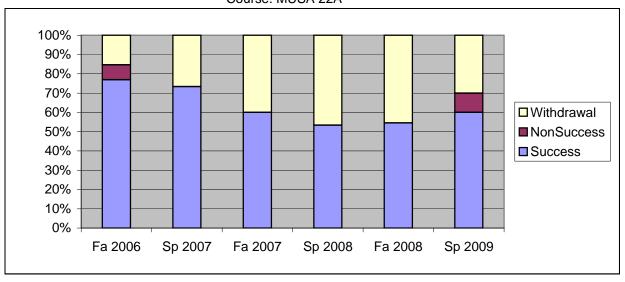

Chabot Success, Non-Success, and Withdrawal Rates By Semester Course: MUSA 22A

|                | Fa 2006 | Sp 2007 | Fa 2007 | Sp 2008 | Fa 2008 | Sp 2009 |
|----------------|---------|---------|---------|---------|---------|---------|
| Success        | 77%     | 73%     | 60%     | 53%     | 55%     | 60%     |
| Non-Success    | 8%      | 0%      | 0%      | 0%      | 0%      | 10%     |
| Withdrawal     | 15%     | 27%     | 40%     | 47%     | 45%     | 30%     |
| Total Percent  | 100%    | 100%    | 100%    | 100%    | 100%    | 100%    |
| Total Enrolled | 13      | 15      | 15      | 15      | 11      | 10      |