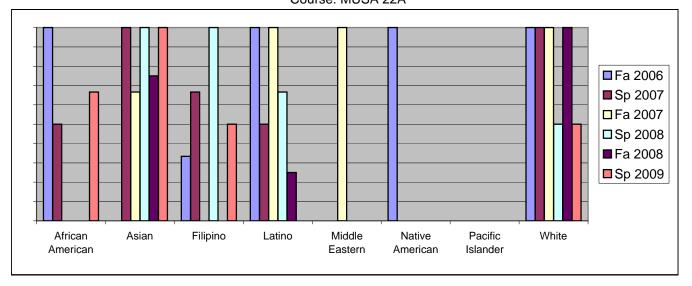

Chabot Success Rates By Ethnicity and Semester Course: MUSA 22A

|                 |                | Fa 2006 | Sp 2007 | Fa 2007 | Sp 2008 | Fa 2008 | Sp 2009 |  |
|-----------------|----------------|---------|---------|---------|---------|---------|---------|--|
| African A       |                |         |         |         |         |         |         |  |
|                 | Success        | 100%    | 50%     |         | 0%      |         |         |  |
|                 | Non-Success    | 0%      | 0%      |         | 0%      |         |         |  |
|                 | Withdrawal     | 0%      | 50%     |         | 100%    |         | 33%     |  |
|                 | Total Percent  | 100%    |         |         |         |         |         |  |
|                 | Total Enrolled | 4       | 2       | 4       | 2       | 1       | 3       |  |
| Asian           |                |         |         |         |         |         |         |  |
|                 | Success        | 0%      | 100%    |         |         |         |         |  |
|                 | Non-Success    | 0%      | 0%      |         | 0%      |         |         |  |
|                 | Withdrawal     | 0%      | 0%      |         | 0%      |         | 0%      |  |
|                 | Total Percent  | 0%      | 100%    |         |         |         | 100%    |  |
|                 | Total Enrolled | 0       | 1       | 6       | 2       | 4       | 1       |  |
| Filipino        |                |         |         |         |         |         |         |  |
|                 | Success        | 33%     | 67%     | 0%      | 100%    | 0%      | 50%     |  |
|                 | Non-Success    | 33%     | 0%      | 0%      | 0%      | 0%      | 0%      |  |
|                 | Withdrawal     | 33%     | 33%     | 0%      | 0%      | 0%      | 50%     |  |
|                 | Total Percent  | 100%    | 100%    | 0%      | 100%    | 0%      | 100%    |  |
|                 | Total Enrolled | 3       | 3       | 0       | 2       | 0       | 2       |  |
| Latino          |                |         |         |         |         |         |         |  |
|                 | Success        | 100%    | 50%     | 100%    | 67%     | 25%     | 0%      |  |
|                 | Non-Success    | 0%      | 0%      | 0%      | 0%      | 0%      | 100%    |  |
|                 | Withdrawal     | 0%      | 50%     | 0%      | 33%     | 75%     | 0%      |  |
|                 | Total Percent  | 100%    | 100%    | 100%    | 100%    | 100%    | 100%    |  |
|                 | Total Enrolled | 2       | 2       | 2       | 3       | 4       | 1       |  |
| Middle Eastern  |                |         |         |         |         |         |         |  |
|                 | Success        | 0%      | 0%      | 100%    | 0%      | 0%      | 0%      |  |
|                 | Non-Success    | 0%      | 0%      | 0%      | 0%      | 0%      | 0%      |  |
|                 | Withdrawal     | 0%      | 0%      | 0%      | 100%    | 0%      | 0%      |  |
|                 | Total Percent  | 0%      | 0%      | 100%    | 100%    | 0%      | 0%      |  |
|                 | Total Enrolled | 0       | 0       | 1       | 1       | 0       | 0       |  |
| Native American |                |         |         |         |         |         |         |  |
|                 | Success        | 100%    | 0%      | 0%      | 0%      | 0%      | 0%      |  |
|                 | Non-Success    | 0%      | 0%      | 0%      | 0%      | 0%      | 0%      |  |
|                 | Withdrawal     | 0%      | 0%      | 0%      | 0%      | 0%      | 0%      |  |
|                 |                |         |         |         |         |         |         |  |

|            | Total Percent  | 100% | 0%   | 0%   | 0%   | 0%   | 0%   |  |
|------------|----------------|------|------|------|------|------|------|--|
|            | Total Enrolled | 1    | 0    | 0    | 0    | 0    | 0    |  |
| Pacific Is | slander        |      |      |      |      |      |      |  |
|            | Success        | 0%   | 0%   | 0%   | 0%   | 0%   | 0%   |  |
|            | Non-Success    | 0%   | 0%   | 0%   | 0%   | 0%   | 0%   |  |
|            | Withdrawal     | 0%   | 0%   | 0%   | 0%   | 0%   | 0%   |  |
|            | Total Percent  | 0%   | 0%   | 0%   | 0%   | 0%   | 0%   |  |
|            | Total Enrolled | 0    | 0    | 0    | 0    | 0    | 0    |  |
| White      |                |      |      |      |      |      |      |  |
|            | Success        | 100% | 100% | 100% | 50%  | 100% | 50%  |  |
|            | Non-Success    | 0%   | 0%   | 0%   | 0%   | 0%   | 0%   |  |
|            | Withdrawal     | 0%   | 0%   | 0%   | 50%  | 0%   | 50%  |  |
|            | Total Percent  | 100% | 100% | 100% | 100% | 100% | 100% |  |
|            | Total Enrolled | 1    | 2    | 1    | 2    | 2    | 2    |  |