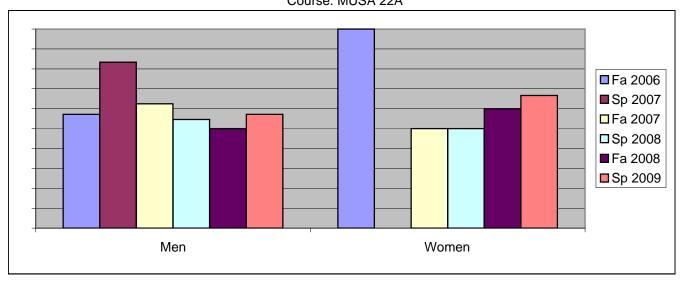

Chabot Success Rates By Gender and Semester Course: MUSA 22A

|                | Fa 2006 | Sp 2007 | Fa 2007 | Sp 2008 | Fa 2008 | Sp 2009 |
|----------------|---------|---------|---------|---------|---------|---------|
| Men            |         | •       |         | ·       |         |         |
| Success        | 57%     | 83%     | 63%     | 55%     | 50%     | 57%     |
| Non-Success    | 14%     | 0%      | 0%      | 0%      | 0%      | 0%      |
| Withdrawal     | 29%     | 17%     | 38%     | 45%     | 50%     | 43%     |
| Total Percent  | 100%    | 100%    | 100%    | 100%    | 100%    | 100%    |
| Total Enrolled | 7       | 12      | 8       | 11      | 6       | 7       |
| Women          |         |         |         |         |         |         |
| Success        | 100%    | 0%      | 50%     | 50%     | 60%     | 67%     |
| Non-Success    | 0%      | 0%      | 0%      | 0%      | 0%      | 33%     |
| Withdrawal     | 0%      | 100%    | 50%     | 50%     | 40%     | 0%      |
| Total Percent  | 100%    | 100%    | 100%    | 100%    | 100%    | 100%    |
| Total Enrolled | 4       | 2       | 6       | 4       | 5       | 3       |