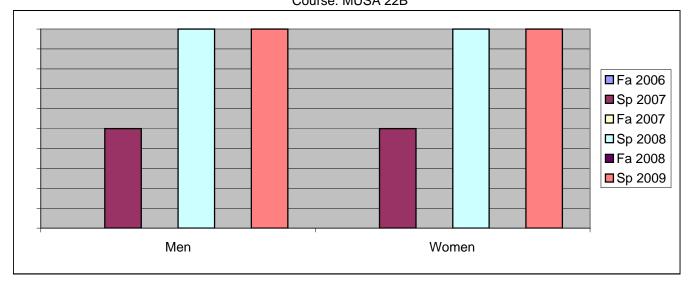

Chabot Success Rates By Gender and Semester Course: MUSA 22B

|                | Fa 2006 | Sp 2007 | Fa 2007 | Sp 2008 | Fa 2008 | Sp 2009 |
|----------------|---------|---------|---------|---------|---------|---------|
| Men            |         | •       |         | ·       |         |         |
| Success        | 0%      | 50%     | 0%      | 100%    | 0%      | 100%    |
| Non-Success    | 0%      | 0%      | 0%      | 0%      | 0%      | 0%      |
| Withdrawal     | 0%      | 50%     | 0%      | 0%      | 0%      | 0%      |
| Total Percent  | 0%      | 100%    | 0%      | 100%    | 0%      | 100%    |
| Total Enrolled | 0       | 2       | 0       | 1       | 0       | 4       |
| Women          |         |         |         |         |         |         |
| Success        | 0%      | 50%     | 0%      | 100%    | 0%      | 100%    |
| Non-Success    | 0%      | 0%      | 0%      | 0%      | 0%      | 0%      |
| Withdrawal     | 0%      | 50%     | 0%      | 0%      | 0%      | 0%      |
| Total Percent  | 0%      | 100%    | 0%      | 100%    | 0%      | 100%    |
| Total Enrolled | 0       | 2       | 0       | 1       | 0       | 1       |