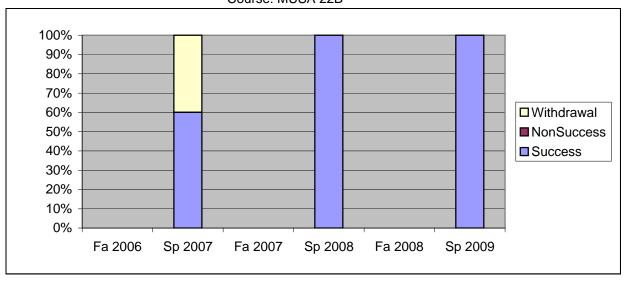

Chabot Success, Non-Success, and Withdrawal Rates By Semester Course: MUSA 22B

|                | Fa 2006 | Sp 2007 | Fa 2007 | Sp 2008 | Fa 2008 | Sp 2009 |
|----------------|---------|---------|---------|---------|---------|---------|
| Success        | 0%      | 60%     | 0%      | 100%    | 0%      | 100%    |
| Non-Success    | 0%      | 0%      | 0%      | 0%      | 0%      | 0%      |
| Withdrawal     | 0%      | 40%     | 0%      | 0%      | 0%      | 0%      |
| Total Percent  | 0%      | 100%    | 0%      | 100%    | 0%      | 100%    |
| Total Enrolled | 0       | 5       | 0       | 2       | 0       | 5       |