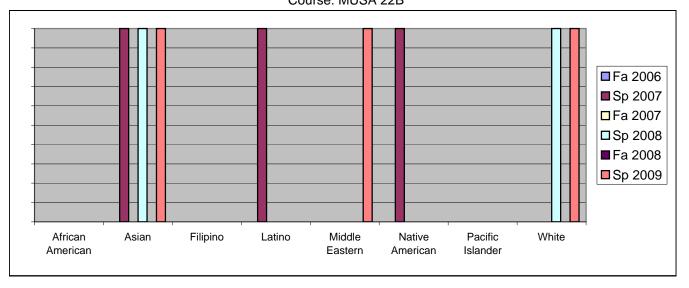

Chabot Success Rates By Ethnicity and Semester Course: MUSA 22B

| African American   Success   0%   0%   0%   0%   0%   0%   0%                                                                                                                                                                                                                                                                                                                                                                                                                                                                                                                                                                                                                                                                                                                                                                                                                                                                                                                                                                                                                                                                                                                                                                                                                                                                                                                                                                                                                                                                                                                                                                                                                                                                                                                                                                                                                                                                                                                                                                                                                                                             |           |                | Fa 2006 | Sp 2007 | Fa 2007 | Sp 2008 | Fa 2008 | Sp 2009 |
|---------------------------------------------------------------------------------------------------------------------------------------------------------------------------------------------------------------------------------------------------------------------------------------------------------------------------------------------------------------------------------------------------------------------------------------------------------------------------------------------------------------------------------------------------------------------------------------------------------------------------------------------------------------------------------------------------------------------------------------------------------------------------------------------------------------------------------------------------------------------------------------------------------------------------------------------------------------------------------------------------------------------------------------------------------------------------------------------------------------------------------------------------------------------------------------------------------------------------------------------------------------------------------------------------------------------------------------------------------------------------------------------------------------------------------------------------------------------------------------------------------------------------------------------------------------------------------------------------------------------------------------------------------------------------------------------------------------------------------------------------------------------------------------------------------------------------------------------------------------------------------------------------------------------------------------------------------------------------------------------------------------------------------------------------------------------------------------------------------------------------|-----------|----------------|---------|---------|---------|---------|---------|---------|
| Non-Success   0%   0%   0%   0%   0%   0%   0%                                                                                                                                                                                                                                                                                                                                                                                                                                                                                                                                                                                                                                                                                                                                                                                                                                                                                                                                                                                                                                                                                                                                                                                                                                                                                                                                                                                                                                                                                                                                                                                                                                                                                                                                                                                                                                                                                                                                                                                                                                                                            | African A | American       |         |         |         |         |         |         |
| Withdrawal<br>Total Percent<br>Asian 0%<br>0                                                                                                                                                                                                                                                                                                                                                                                                                                                                                                                                                                                                                                                                                                                                                                                                                                                                                                                                                                                                                                                                                                                                                                                                                                                                                                                                      |           | Success        |         |         |         |         |         | 0%      |
| Total Percent Total Enrolled   0                                                                                                                                                                                                                                                                                                                                                                                                                                                                                                                                                                                                                                                                                                                                                                                                                                                                                                                                                                                                                                                                                                                                                                                                                                                                                                                                                                                                                                                                                                                                                                                                                                                                                                                                                                                                                                                                                                                                                                                                                                                                                          |           | Non-Success    | 0%      | 0%      | 0%      | 0%      | 0%      | 0%      |
| Non-Success   Non-Success |           | Withdrawal     | 0%      |         |         | 0%      | 0%      | 0%      |
| Success   0%   100%   0%   100%   0%   0%   0%                                                                                                                                                                                                                                                                                                                                                                                                                                                                                                                                                                                                                                                                                                                                                                                                                                                                                                                                                                                                                                                                                                                                                                                                                                                                                                                                                                                                                                                                                                                                                                                                                                                                                                                                                                                                                                                                                                                                                                                                                                                                            |           | Total Percent  | 0%      | 0%      | 0%      | 0%      | 0%      | 0%      |
| Success   0%   100%   0%   100%   0%   0%   0%                                                                                                                                                                                                                                                                                                                                                                                                                                                                                                                                                                                                                                                                                                                                                                                                                                                                                                                                                                                                                                                                                                                                                                                                                                                                                                                                                                                                                                                                                                                                                                                                                                                                                                                                                                                                                                                                                                                                                                                                                                                                            |           | Total Enrolled | 0       | 0       | 0       | 0       | 0       | 0       |
| Non-Success   0%   0%   0%   0%   0%   0%   0%                                                                                                                                                                                                                                                                                                                                                                                                                                                                                                                                                                                                                                                                                                                                                                                                                                                                                                                                                                                                                                                                                                                                                                                                                                                                                                                                                                                                                                                                                                                                                                                                                                                                                                                                                                                                                                                                                                                                                                                                                                                                            | Asian     |                |         |         |         |         |         |         |
| Withdrawal 0% 0% 0% 0% 0% 100% 100% 100% 100% 100% 100% 100% 100% 100% 100% 100% 100% 100% 3   Filipino   Success 0% 0% 0% 0% 0% 0% 0% 0% 0% 0% 0% 0% 0% 0% 0% 0% 0% 0% 0% 0% 0% 0% 0% 0% 0% 0% 0% 0% 0% 0% 0% 0% 0% 0% 0% 0% 0% 0% 0% 0% 0% 0% 0% 0% 0% 0% 0% 0% 0% 0% 0% 0% 0% 0% 0% 0% 0% 0% 0% 0% 0% 0% 0% 0% 0% 0% 0% 0% 0% 0% 0% 0% 0% 0% 0%                                                                                                                                                                                                                                                                                                                                                                                                                                                                                                                                                                                                                                                                                                                                                                                                                                                                                                                                                                                                                                                                                                                                                                                                                                                                                                                                                                                                                                                                                                                                                                                                                                                                                                                                                                        |           |                |         |         |         |         |         |         |
| Total Percent Total Enrolled 0% 100% 0% 100% 0% 100% 3   Filipino   Success 0% 0% 0% 0% 0% 0% 0% 0% 0% 0% 0% 0% 0% 0% 0% 0% 0% 0% 0% 0% 0% 0% 0% 0% 0% 0% 0% 0% 0% 0% 0% 0% 0% 0% 0% 0% 0% 0% 0% 0% 0% 0% 0% 0% 0% 0% 0% 0% 0% 0% 0% 0% 0% 0% 0% 0% 0% 0% 0% 0% 0% 0% 0% 0% 0% 0% 0% 0% 0% 0% 0% 0% 0% 0% 0% 0% 0% 0% 0% 0% 0% 0% 0% 0% 0% 0% 0%                                                                                                                                                                                                                                                                                                                                                                                                                                                                                                                                                                                                                                                                                                                                                                                                                                                                                                                                                                                                                                                                                                                                                                                                                                                                                                                                                                                                                                                                                                                                                                                                                                                                                                                                                                          |           | Non-Success    | 0%      |         |         |         |         | 0%      |
| Total Enrolled   0                                                                                                                                                                                                                                                                                                                                                                                                                                                                                                                                                                                                                                                                                                                                                                                                                                                                                                                                                                                                                                                                                                                                                                                                                                                                                                                                                                                                                                                                                                                                                                                                                                                                                                                                                                                                                                                                                                                                                                                                                                                                                                        |           | Withdrawal     | 0%      | 0%      | 0%      | 0%      | 0%      |         |
| Success   0%   0%   0%   0%   0%   0%   0%                                                                                                                                                                                                                                                                                                                                                                                                                                                                                                                                                                                                                                                                                                                                                                                                                                                                                                                                                                                                                                                                                                                                                                                                                                                                                                                                                                                                                                                                                                                                                                                                                                                                                                                                                                                                                                                                                                                                                                                                                                                                                |           | Total Percent  | 0%      | 100%    | 0%      | 100%    | 0%      | 100%    |
| Success 0% 0% 0% 0% 0% 0%   Non-Success 0% 0% 0% 0% 0% 0%   Withdrawal 0% 100% 0% 0% 0% 0%   Total Percent 0% 100% 0% 0% 0% 0%   Total Enrolled 0 2 0 0 0 0   Success 0% 100% 0% 0% 0% 0% 0%   Non-Success 0% 0% 0% 0% 0% 0% 0% 0%   Total Percent 0% 0% 0% 0% 0% 0% 0% 0% 0% 0% 0% 0% 0% 0% 0% 0% 0% 0% 0% 0% 0% 0% 0% 0% 0% 0% 0% 0% 0% 0% 0% 0% 0% 0% 0% 0% 0% 0%                                                                                                                                                                                                                                                                                                                                                                                                                                                                                                                                                                                                                                                                                                                                                                                                                                                                                                                                                                                                                                                                                                                                                                                                                                                                                                                                                                                                                                                                                                                                                                                                                                                                                                                                                      |           | Total Enrolled | 0       | 1       | 0       | 1       | 0       | 3       |
| Non-Success 0% 0% 0% 0% 0% 0%   Withdrawal 0% 100% 0% 0% 0% 0%   Total Percent 0% 100% 0% 0% 0% 0%   Total Enrolled 0 2 0 0 0 0 0   Success 0% 100% 0% 0% 0% 0% 0%   Non-Success 0% 0% 0% 0% 0% 0% 0%   Withdrawal 0% 0% 0% 0% 0% 0% 0%   Total Enrolled 0 1 0 0 0 0 0 0   Middle Eastern Success 0% 0% 0% 0% 0% 0% 0% 0% 0% 0% 0% 0% 0% 0% 0% 0% 0% 0% 0% 0% 0% 0% 0% 0% 0% 0%                                                                                                                                                                                                                                                                                                                                                                                                                                                                                                                                                                                                                                                                                                                                                                                                                                                                                                                                                                                                                                                                                                                                                                                                                                                                                                                                                                                                                                                                                                                                                                                                                                                                                                                                           | Filipino  |                |         |         |         |         |         |         |
| Withdrawal 0% 100% 0% 0% 0% 0%   Total Percent 0% 100% 0% 0% 0% 0%   Total Enrolled 0 2 0 0 0 0   Success 0% 100% 0% 0% 0% 0%   Non-Success 0% 0% 0% 0% 0% 0%   Withdrawal 0% 0% 0% 0% 0% 0%   Total Percent 0% 100% 0% 0% 0% 0%   Total Enrolled 0 1 0 0 0 0   Middle Eastern 0 0 0 0 0 0 0   Success 0% 0% 0% 0% 0% 0% 0%   Non-Success 0% 0% 0% 0% 0% 0% 0%   Total Percent 0% 0% 0% 0% 0%                                                                                                                                                                                                                                                                                                                                                                                                                                                                                                                                                                                                                                                                                                                                                                                                                                                                                                                                                                                                                                                                                                                                                                                                                                                                                                                                                                                                                                                                                                                                                                                                                                                                                                                             |           | Success        |         |         |         |         |         |         |
| Total Percent Total Enrolled 0% 100% 0% 0% 0% 0%   Latino Success 0% 100% 0% 0% 0% 0%   Success 0% 100% 0% 0% 0% 0%   Non-Success 0% 0% 0% 0% 0% 0%   Withdrawal 0% 0% 0% 0% 0% 0%   Total Percent 0% 100% 0% 0% 0% 0%   Middle Eastern Success 0% 0% 0% 0% 0% 0%   Non-Success 0% 0% 0% 0% 0% 0% 0%   Withdrawal 0% 0% 0% 0% 0% 0% 0%   Withdrawal 0% 0% 0% 0% 0% 0% 0%   Total Percent 0% 0% 0% 0% 0% 0% 0% 0% 0% 0% </td <td></td> <td>Non-Success</td> <td></td> <td></td> <td></td> <td></td> <td></td> <td></td>                                                                                                                                                                                                                                                                                                                                                                                                                                                                                                                                                                                                                                                                                                                                                                                                                                                                                                                                                                                                                                                                                                                                                                                                                                                                                                                                                                                                                                                                                                                                                                                                    |           | Non-Success    |         |         |         |         |         |         |
| Latino 0 2 0 0 0 0   Success 0% 100% 0% 0% 0% 0%   Non-Success 0% 0% 0% 0% 0% 0%   Withdrawal 0% 0% 0% 0% 0% 0%   Total Percent 0% 100% 0% 0% 0% 0%   Middle Eastern 0% 0% 0% 0% 0% 0% 0%   Success 0% 0% 0% 0% 0% 0% 0%   Non-Success 0% 0% 0% 0% 0% 0% 0%   Withdrawal 0% 0% 0% 0% 0% 0% 0%   Withdrawal 0% 0% 0% 0% 0% 0% 0%   Total Percent 0% 0% 0% 0% 0% 0% 0% 0% 0% 0% 0% 0% <td></td> <td></td> <td></td> <td>100%</td> <td></td> <td></td> <td></td> <td></td>                                                                                                                                                                                                                                                                                                                                                                                                                                                                                                                                                                                                                                                                                                                                                                                                                                                                                                                                                                                                                                                                                                                                                                                                                                                                                                                                                                                                                                                                                                                                                                                                                                                   |           |                |         | 100%    |         |         |         |         |
| Latino Success 0% 100% 0% 0% 0% 0%   Non-Success 0% 0% 0% 0% 0% 0% 0% 0% 0% 0% 0% 0% 0% 0% 0% 0% 0% 0% 0% 0% 0% 0% 0% 0% 0% 0% 0% 0% 0% 0% 0% 0% 0% 0% 0% 0% 0% 0% 0% 0% 0% 0% 0% 0% 0% 0% 0% 0% 0% 0% 0% 0% 0% 0% 0% 0% 0% 0% 0% 0% 0% 0% 0% 0% 0% 0% 0% 0% 0% 0% 0% 0% 0% 0% 0% 0% 0% 0% 0% 0% 0% 0% 0% 0% 0% 0% 0% 0% 0% 0% 0% </td <td></td> <td>Total Percent</td> <td>0%</td> <td>100%</td> <td>0%</td> <td>0%</td> <td>0%</td> <td>0%</td>                                                                                                                                                                                                                                                                                                                                                                                                                                                                                                                                                                                                                                                                                                                                                                                                                                                                                                                                                                                                                                                                                                                                                                                                                                                                                                                                                                                                                                                                                                                                                                                                                                                                         |           | Total Percent  | 0%      | 100%    | 0%      | 0%      | 0%      | 0%      |
| Success 0% 100% 0% 0% 0% 0%   Non-Success 0% 0% 0% 0% 0% 0% 0%   Withdrawal 0% 0% 0% 0% 0% 0% 0%   Total Percent Total Enrolled 0 100% 0% 0% 0% 0% 0%   Success 0% 0% 0% 0% 0% 0% 100%   Non-Success 0% 0% 0% 0% 0% 0% 0%   Withdrawal Withdrawal Total Percent Total Percent Total Enrolled 0% 0% 0% 0% 0% 0% 0% 0% 0% 0% 0% 0% 0% 0% 0% 0% 0% 0% 0% 0% 0% 0% 0% 0% 0% 0% 0% 0% 0% 0% 0% 0% 0% 0% 0% 0% 0% 0% 0% 0% 0%                                                                                                                                                                                                                                                                                                                                                                                                                                                                                                                                                                                                                                                                                                                                                                                                                                                                                                                                                                                                                                                                                                                                                                                                                                                                                                                                                                                                                                                                                                                                                                                                                                                                                                   |           | Total Enrolled | 0       | 2       | 0       | 0       | 0       | 0       |
| Non-Success 0% 0% 0% 0% 0% 0%   Withdrawal 0% 0% 0% 0% 0% 0%   Total Percent 0% 100% 0% 0% 0% 0%   Total Enrolled 0 1 0 0 0 0 0   Middle Eastern 0 0% 0% 0% 0% 0% 0% 100%   Non-Success 0% 0% 0% 0% 0% 0% 0% 0%   Withdrawal 0% 0% 0% 0% 0% 0% 0% 0% 0% 0% 0% 0% 0% 0% 0% 0% 0% 0% 0% 0% 0% 0% 0% 0% 0% 0% 0% 0% 0% 0% 0% 0% 0% 0% 0% 0% 0% 0% 0% 0% 0% 0% 0% 0% 0% </td <td>Latino</td> <td></td> <td></td> <td></td> <td></td> <td></td> <td></td> <td></td>                                                                                                                                                                                                                                                                                                                                                                                                                                                                                                                                                                                                                                                                                                                                                                                                                                                                                                                                                                                                                                                                                                                                                                                                                                                                                                                                                                                                                                                                                                                                                                                                                                                            | Latino    |                |         |         |         |         |         |         |
| Withdrawal 0% 0% 0% 0% 0% 0%   Total Percent 0% 100% 0% 0% 0% 0%   Total Enrolled 0 1 0 0 0 0 0   Middle Eastern 0 0% 0% 0% 0% 0% 0% 100%   Success 0% 0% 0% 0% 0% 0% 0% 0% 0% 0% 0% 0% 0% 0% 0% 0% 0% 0% 0% 0% 0% 0% 0% 0% 0% 0% 0% 0% 0% 0% 0% 0% 0% 0% 0% 0% 0% 0% 0% 0% 0% 0% 0% 0% 0% 0% 0% 0% 0% 0% 0% 0% 0% 0% 0% 0% 0% 0% 0% 0% 0% 0% 0% 0%<                                                                                                                                                                                                                                                                                                                                                                                                                                                                                                                                                                                                                                                                                                                                                                                                                                                                                                                                                                                                                                                                                                                                                                                                                                                                                                                                                                                                                                                                                                                                                                                                                                                                                                                                                                      |           |                |         |         |         |         |         |         |
| Total Percent Total Enrolled 0% 100% 0% 0% 0% 0%   Middle Eastern Value of the part of the par                                                                                                                                                                            |           | Non-Success    | 0%      | 0%      | 0%      | 0%      | 0%      | 0%      |
| Total Enrolled 0 1 0 0 0 0   Middle Eastern Success 0% 0% 0% 0% 0% 100%   Success 0% 0% 0% 0% 0% 0% 0%   Withdrawal 0% 0% 0% 0% 0% 0% 0%   Total Percent 0% 0% 0% 0% 0% 100% 100%   Total Enrolled 0 0 0 0 0 0 10 100% 100% 0% 0% 0% 0% 0% 0% 0% 0% 0% 0% 0% 0% 0% 0% 0% 0% 0% 0% 0% 0% 0% 0% 0% 0% 0% 0% 0% 0% 0% 0% 0% 0% 0% 0% 0% 0% 0% 0% 0% 0% 0% 0% 0% 0% 0% <td></td> <td>Withdrawal</td> <td>0%</td> <td></td> <td></td> <td></td> <td>0%</td> <td>0%</td>                                                                                                                                                                                                                                                                                                                                                                                                                                                                                                                                                                                                                                                                                                                                                                                                                                                                                                                                                                                                                                                                                                                                                                                                                                                                                                                                                                                                                                                                                                                                                                                                                                                        |           | Withdrawal     | 0%      |         |         |         | 0%      | 0%      |
| Middle Eastern   Success 0% 0% 0% 0% 0% 100%   Non-Success 0% 0% 0% 0% 0% 0% 0% 0% 0% 0% 0% 0% 0% 0% 0% 0% 0% 0% 100% 0% 100% 0% 100% 0% 100% 0% 0% 0% 0% 0% 0% 0% 0% 0% 0% 0% 0% 0% 0% 0% 0% 0% 0% 0% 0% 0% 0% 0% 0% 0% 0% 0% 0% 0% 0% 0% 0% 0% 0% 0% 0% 0% 0% 0% 0% 0% 0% 0% 0% 0% 0% 0% 0% 0% 0% 0% 0% 0% 0% 0% 0% 0% 0% 0% 0% 0% 0% 0% <                                                                                                                                                                                                                                                                                                                                                                                                                                                                                                                                                                                                                                                                                                                                                                                                                                                                                                                                                                                                                                                                                                                                                                                                                                                                                                                                                                                                                                                                                                                                                                                                                                                                                                                                                                              |           |                | 0%      | 100%    | 0%      | 0%      | 0%      | 0%      |
| Success 0% 0% 0% 0% 0% 100%   Non-Success 0% 0% 0% 0% 0% 0% 0% 0% 0% 0% 0% 0% 0% 0% 0% 0% 0% 0% 100% 100% 100% 0% 100% 0% 0% 0% 0% 0% 0% 0% 0% 0% 0% 0% 0% 0% 0% 0% 0% 0% 0% 0% 0% 0% 0% 0% 0% 0% 0% 0% 0% 0% 0% 0% 0% 0% 0% 0% 0% 0% 0% 0% 0% 0% 0% 0% 0% 0% 0% 0% 0% 0% 0% 0% 0% 0% 0% 0% 0% 0% 0% 0% 0% 0% 0% 0% 0% 0% 0% 0% 0%                                                                                                                                                                                                                                                                                                                                                                                                                                                                                                                                                                                                                                                                                                                                                                                                                                                                                                                                                                                                                                                                                                                                                                                                                                                                                                                                                                                                                                                                                                                                                                                                                                                                                                                                                                                        |           |                | 0       | 1       | 0       | 0       | 0       | 0       |
| Non-Success 0% 0% 0% 0% 0% 0% 0% 0% 0% 0% 0% 0% 0% 0% 0% 0% 0% 0% 0% 0% 100% 100% 0% 0% 0% 0% 0% 0% 0% 0% 0% 0% 0% 0% 0% 0% 0% 0% 0% 0% 0% 0% 0% 0% 0% 0% 0% 0% 0% 0% 0% 0% 0% 0% 0% 0% 0% 0% 0% 0% 0% 0% 0% 0% 0% 0% 0% 0% 0% 0% 0% 0% 0% 0% 0% 0% 0% 0% 0% 0% 0% 0% 0% 0% 0% 0% 0% 0% 0% 0% 0% 0% 0% 0% 0% 0% 0% 0% 0% 0%                                                                                                                                                                                                                                                                                                                                                                                                                                                                                                                                                                                                                                                                                                                                                                                                                                                                                                                                                                                                                                                                                                                                                                                                                                                                                                                                                                                                                                                                                                                                                                                                                                                                                                                                                                                               | Middle E  | astern         |         |         |         |         |         |         |
| Withdrawal 0% 0% 0% 0% 0% 0% 0% 0% 0% 0% 100% 100% 0% 0% 0% 0% 100% 0% 0% 0% 0% 0% 0% 0% 0% 0% 0% 0% 0% 0% 0% 0% 0% 0% 0% 0% 0% 0% 0% 0% 0% 0% 0% 0% 0% 0% 0% 0% 0% 0% 0% 0% 0% 0% 0% 0% 0% 0% 0% 0% 0% 0% 0% 0% 0% 0% 0% 0% 0% 0% 0% 0% 0% 0% 0% 0% 0% 0% 0% 0% 0% 0% 0% 0% 0% 0% 0% 0% 0% 0% 0% 0% 0% 0% 0% 0% 0% 0% 0% 0%                                                                                                                                                                                                                                                                                                                                                                                                                                                                                                                                                                                                                                                                                                                                                                                                                                                                                                                                                                                                                                                                                                                                                                                                                                                                                                                                                                                                                                                                                                                                                                                                                                                                                                                                                                                              |           |                |         |         |         |         |         |         |
| Total Percent Total Percent Total Enrolled 0% 0% 0% 0% 0% 100%   Native American Success Non-Success 0% 100% 0% 0% 0% 0% 0% 0%   Non-Success 0% 0% 0% 0% 0% 0% 0%                                                                                                                                                                                                                                                                                                                                                                                                                                                                                                                                                                                                                                                                                                                                                                                                                                                                                                                                                                                                                                                                                                                                                                                                                                                                                                                                                                                                                                                                                                                                                                                                                                                                                                                                                                                                                                                                                                                                                         |           | Non-Success    | 0%      | 0%      | 0%      | 0%      | 0%      | 0%      |
| Total Enrolled 0 0 0 0 1   Native American Success 0% 100% 0% 0% 0% 0%   Non-Success 0% 0% 0% 0% 0% 0%                                                                                                                                                                                                                                                                                                                                                                                                                                                                                                                                                                                                                                                                                                                                                                                                                                                                                                                                                                                                                                                                                                                                                                                                                                                                                                                                                                                                                                                                                                                                                                                                                                                                                                                                                                                                                                                                                                                                                                                                                    |           | Withdrawal     | 0%      | 0%      |         |         | 0%      |         |
| Native American   Success 0% 100% 0% 0% 0% 0%   Non-Success 0% 0% 0% 0% 0% 0%                                                                                                                                                                                                                                                                                                                                                                                                                                                                                                                                                                                                                                                                                                                                                                                                                                                                                                                                                                                                                                                                                                                                                                                                                                                                                                                                                                                                                                                                                                                                                                                                                                                                                                                                                                                                                                                                                                                                                                                                                                             |           |                | 0%      | 0%      | 0%      | 0%      | 0%      | 100%    |
| Success 0% 100% 0% 0% 0%   Non-Success 0% 0% 0% 0% 0%                                                                                                                                                                                                                                                                                                                                                                                                                                                                                                                                                                                                                                                                                                                                                                                                                                                                                                                                                                                                                                                                                                                                                                                                                                                                                                                                                                                                                                                                                                                                                                                                                                                                                                                                                                                                                                                                                                                                                                                                                                                                     |           |                | 0       | 0       | 0       | 0       | 0       | 1       |
| Non-Success 0% 0% 0% 0% 0% 0%                                                                                                                                                                                                                                                                                                                                                                                                                                                                                                                                                                                                                                                                                                                                                                                                                                                                                                                                                                                                                                                                                                                                                                                                                                                                                                                                                                                                                                                                                                                                                                                                                                                                                                                                                                                                                                                                                                                                                                                                                                                                                             | Native A  | merican        |         |         |         |         |         |         |
|                                                                                                                                                                                                                                                                                                                                                                                                                                                                                                                                                                                                                                                                                                                                                                                                                                                                                                                                                                                                                                                                                                                                                                                                                                                                                                                                                                                                                                                                                                                                                                                                                                                                                                                                                                                                                                                                                                                                                                                                                                                                                                                           |           |                |         |         |         |         |         |         |
| Withdrawal 0% 0% 0% 0% 0% 0%                                                                                                                                                                                                                                                                                                                                                                                                                                                                                                                                                                                                                                                                                                                                                                                                                                                                                                                                                                                                                                                                                                                                                                                                                                                                                                                                                                                                                                                                                                                                                                                                                                                                                                                                                                                                                                                                                                                                                                                                                                                                                              |           |                |         |         |         |         |         |         |
|                                                                                                                                                                                                                                                                                                                                                                                                                                                                                                                                                                                                                                                                                                                                                                                                                                                                                                                                                                                                                                                                                                                                                                                                                                                                                                                                                                                                                                                                                                                                                                                                                                                                                                                                                                                                                                                                                                                                                                                                                                                                                                                           |           | Withdrawal     | 0%      | 0%      | 0%      | 0%      | 0%      | 0%      |

|            | Total Percent  | 0% | 100% | 0% | 0%   | 0% | 0%   |
|------------|----------------|----|------|----|------|----|------|
|            | Total Enrolled | 0  | 1    | 0  | 0    | 0  | 0    |
| Pacific Is | slander        |    |      |    |      |    |      |
|            | Success        | 0% | 0%   | 0% | 0%   | 0% | 0%   |
|            | Non-Success    | 0% | 0%   | 0% | 0%   | 0% | 0%   |
|            | Withdrawal     | 0% | 0%   | 0% | 0%   | 0% | 0%   |
|            | Total Percent  | 0% | 0%   | 0% | 0%   | 0% | 0%   |
|            | Total Enrolled | 0  | 0    | 0  | 0    | 0  | 0    |
| White      |                |    |      |    |      |    |      |
|            | Success        | 0% | 0%   | 0% | 100% | 0% | 100% |
|            | Non-Success    | 0% | 0%   | 0% | 0%   | 0% | 0%   |
|            | Withdrawal     | 0% | 0%   | 0% | 0%   | 0% | 0%   |
|            | Total Percent  | 0% | 0%   | 0% | 100% | 0% | 100% |
|            | Total Enrolled | 0  | 0    | 0  | 1    | 0  | 1    |