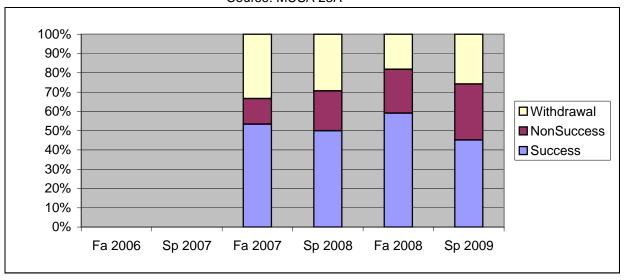

Chabot Success, Non-Success, and Withdrawal Rates By Semester Course: MUSA 23A

|                | Fa 2006 | Sp 2007 | Fa 2007 | Sp 2008 | Fa 2008 | Sp 2009 |
|----------------|---------|---------|---------|---------|---------|---------|
| Success        | 0%      | 0%      | 53%     | 50%     | 59%     | 45%     |
| Non-Success    | 0%      | 0%      | 13%     | 21%     | 23%     | 29%     |
| Withdrawal     | 0%      | 0%      | 33%     | 29%     | 18%     | 26%     |
| Total Percent  | 0%      | 0%      | 100%    | 100%    | 100%    | 100%    |
| Total Enrolled | 0       | 0       | 30      | 34      | 22      | 31      |