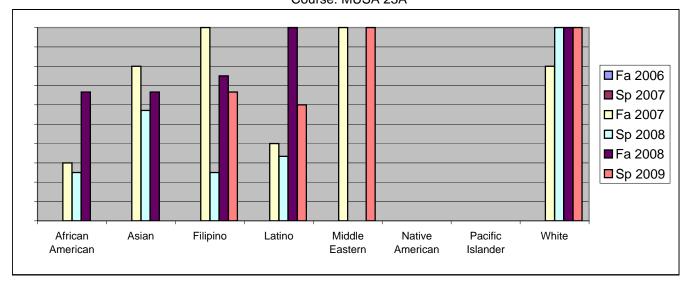

Chabot Success Rates By Ethnicity and Semester Course: MUSA 23A

|                  |                | Fa 2006 | Sp 2007 | Fa 2007 | Sp 2008 | Fa 2008 | Sp 2009 |  |
|------------------|----------------|---------|---------|---------|---------|---------|---------|--|
| African American |                |         |         |         |         |         |         |  |
|                  | Success        | 0%      |         |         | 25%     |         |         |  |
|                  | Non-Success    | 0%      |         |         | 13%     |         |         |  |
|                  | Withdrawal     | 0%      |         |         | 63%     |         |         |  |
|                  | Total Percent  | 0%      |         |         |         | 100%    |         |  |
|                  | Total Enrolled | 0       | 0       | 10      | 8       | 6       | 10      |  |
| Asian            |                |         |         |         |         |         |         |  |
|                  | Success        | 0%      |         |         |         |         |         |  |
|                  | Non-Success    | 0%      | 0%      | 0%      | 14%     | 17%     | 67%     |  |
|                  | Withdrawal     | 0%      | 0%      | 20%     | 29%     | 17%     | 33%     |  |
|                  | Total Percent  | 0%      | 0%      | 100%    | 100%    | 100%    | 100%    |  |
|                  | Total Enrolled | 0       | 0       | 5       | 7       | 6       | 3       |  |
| Filipino         |                |         |         |         |         |         |         |  |
|                  | Success        | 0%      | 0%      | 100%    | 25%     | 75%     | 67%     |  |
|                  | Non-Success    | 0%      | 0%      | 0%      | 38%     | 25%     | 0%      |  |
|                  | Withdrawal     | 0%      | 0%      | 0%      | 38%     | 0%      | 33%     |  |
|                  | Total Percent  | 0%      | 0%      | 100%    | 100%    | 100%    | 100%    |  |
|                  | Total Enrolled | 0       | 0       | 1       | 8       | 4       | 3       |  |
| Latino           |                |         |         |         |         |         |         |  |
|                  | Success        | 0%      | 0%      | 40%     | 33%     | 100%    | 60%     |  |
|                  | Non-Success    | 0%      | 0%      | 40%     | 67%     | 0%      | 20%     |  |
|                  | Withdrawal     | 0%      | 0%      | 20%     | 0%      | 0%      | 20%     |  |
|                  | Total Percent  | 0%      | 0%      | 100%    | 100%    | 100%    | 100%    |  |
|                  | Total Enrolled | 0       | 0       | 5       | 3       | 1       | 5       |  |
| Middle Eastern   |                |         |         |         |         |         |         |  |
|                  | Success        | 0%      | 0%      | 100%    | 0%      | 0%      | 100%    |  |
|                  | Non-Success    | 0%      | 0%      | 0%      | 0%      | 0%      | 0%      |  |
|                  | Withdrawal     | 0%      | 0%      | 0%      | 0%      | 0%      | 0%      |  |
|                  | Total Percent  | 0%      | 0%      | 100%    | 0%      | 0%      | 100%    |  |
|                  | Total Enrolled | 0       | 0       | 1       | 0       | 0       | 1       |  |
| Native American  |                |         |         |         |         |         |         |  |
|                  | Success        | 0%      | 0%      | 0%      | 0%      | 0%      | 0%      |  |
|                  | Non-Success    | 0%      | 0%      | 0%      | 0%      | 0%      | 0%      |  |
|                  | Withdrawal     | 0%      | 0%      | 0%      | 0%      | 0%      | 0%      |  |
|                  |                |         |         |         |         |         |         |  |

|            | Total Percent  | 0% | 0% | 0%   | 0%   | 0%   | 0%   |
|------------|----------------|----|----|------|------|------|------|
|            | Total Enrolled | 0  | 0  | 0    | 0    | 0    | 0    |
| Pacific Is | slander        |    |    |      |      |      |      |
|            | Success        | 0% | 0% | 0%   | 0%   | 0%   | 0%   |
|            | Non-Success    | 0% | 0% | 0%   | 0%   | 0%   | 0%   |
|            | Withdrawal     | 0% | 0% | 0%   | 0%   | 0%   | 0%   |
|            | Total Percent  | 0% | 0% | 0%   | 0%   | 0%   | 0%   |
|            | Total Enrolled | 0  | 0  | 0    | 0    | 0    | 0    |
| White      |                |    |    |      |      |      |      |
|            | Success        | 0% | 0% | 80%  | 100% | 100% | 100% |
|            | Non-Success    | 0% | 0% | 0%   | 0%   | 0%   | 0%   |
|            | Withdrawal     | 0% | 0% | 20%  | 0%   | 0%   | 0%   |
|            | Total Percent  | 0% | 0% | 100% | 100% | 100% | 100% |
|            | Total Enrolled | 0  | 0  | 5    | 5    | 1    | 5    |