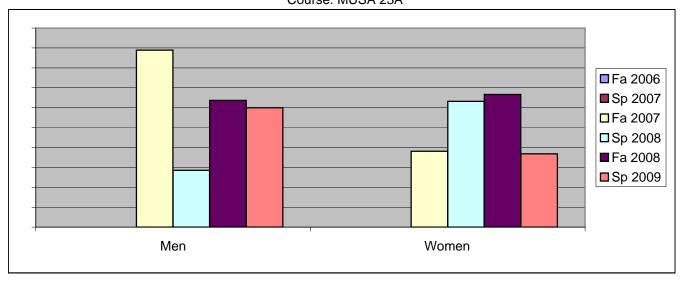

Chabot Success Rates By Gender and Semester Course: MUSA 23A

|                | Fa 2006 | Sp 2007 | Fa 2007 | Sp 2008 | Fa 2008 | Sp 2009 |
|----------------|---------|---------|---------|---------|---------|---------|
| Men            |         | •       |         | ·       |         | •       |
| Success        | 0%      | 0%      | 89%     | 29%     | 64%     | 60%     |
| Non-Success    | 0%      | 0%      | 0%      | 14%     | 27%     | 20%     |
| Withdrawal     | 0%      | 0%      | 11%     | 57%     | 9%      | 20%     |
| Total Percent  | 0%      | 0%      | 100%    | 100%    | 100%    | 100%    |
| Total Enrolled | 0       | 0       | 9       | 14      | 11      | 10      |
| Women          |         |         |         |         |         |         |
| Success        | 0%      | 0%      | 38%     | 63%     | 67%     | 37%     |
| Non-Success    | 0%      | 0%      | 19%     | 26%     | 11%     | 32%     |
| Withdrawal     | 0%      | 0%      | 43%     | 11%     | 22%     | 32%     |
| Total Percent  | 0%      | 0%      | 100%    | 100%    | 100%    | 100%    |
| Total Enrolled | 0       | 0       | 21      | 19      | 9       | 19      |