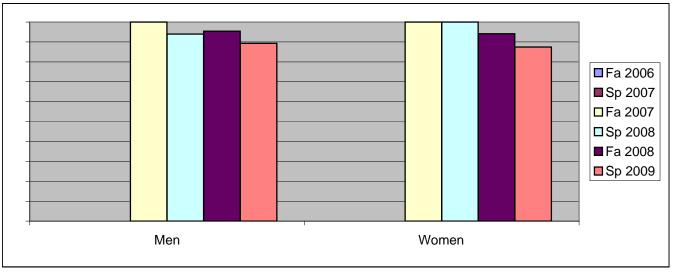

Chabot Success Rates By Gender and Semester Course: MUSA 24A

|                | Fa 2006 | Sp 2007 | Fa 2007 | Sp 2008 | Fa 2008 | Sp 2009 |
|----------------|---------|---------|---------|---------|---------|---------|
| Men            |         |         |         |         |         |         |
| Success        | 0%      | 0%      | 100%    | 94%     | 95%     | 89%     |
| Non-Success    | 0%      | 0%      | 0%      | 6%      | 0%      | 0%      |
| Withdrawal     | 0%      | 0%      | 0%      | 0%      | 5%      | 11%     |
| Total Percent  | 0%      | 0%      | 100%    | 100%    | 100%    | 100%    |
| Total Enrolled | 0       | 0       | 34      | 33      | 22      | 28      |
| Women          |         |         |         |         |         |         |
| Success        | 0%      | 0%      | 100%    | 100%    | 94%     | 88%     |
| Non-Success    | 0%      | 0%      | 0%      | 0%      | 0%      | 13%     |
| Withdrawal     | 0%      | 0%      | 0%      | 0%      | 6%      | 0%      |
| Total Percent  | 0%      | 0%      | 100%    | 100%    | 100%    | 100%    |
| Total Enrolled | 0       | 0       | 16      | 15      | 17      | 16      |