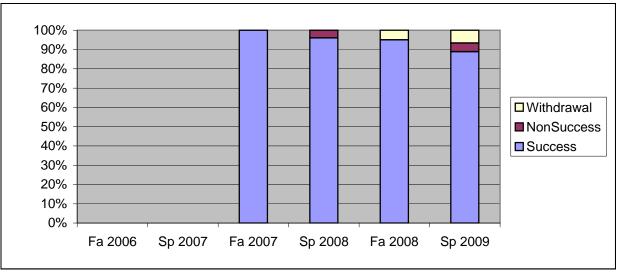

Chabot Success, Non-Success, and Withdrawal Rates By Semester Course: MUSA 24A

|                | Fa 2006 | Sp 2007 | Fa 2007 | Sp 2008 | Fa 2008 | Sp 2009 |
|----------------|---------|---------|---------|---------|---------|---------|
| Success        | 0%      | 0%      | 100%    | 96%     | 95%     | 89%     |
| Non-Success    | 0%      | 0%      | 0%      | 4%      | 0%      | 4%      |
| Withdrawal     | 0%      | 0%      | 0%      | 0%      | 5%      | 7%      |
| Total Percent  | 0%      | 0%      | 100%    | 100%    | 100%    | 100%    |
| Total Enrolled | 0       | 0       | 54      | 50      | 40      | 45      |