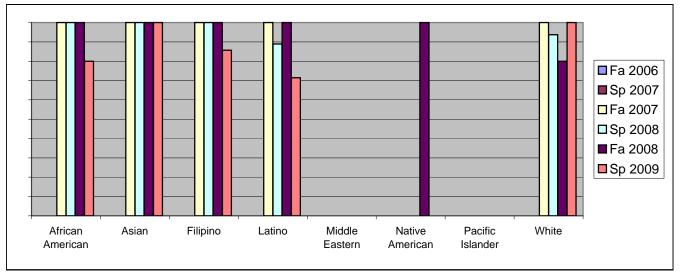

Chabot Success Rates By Ethnicity and Semester Course: MUSA 24A

|                  |                | Fa 2006 | Sp 2007 | Fa 2007 | Sp 2008 | Fa 2008 | Sp 2009 |
|------------------|----------------|---------|---------|---------|---------|---------|---------|
| African American |                |         |         |         |         |         |         |
|                  | Success        | 0%      | 0%      | 100%    | 100%    | 100%    | 80%     |
|                  | Non-Success    | 0%      | 0%      |         |         |         |         |
|                  | Withdrawal     | 0%      | 0%      | 0%      | 0%      | 0%      | 20%     |
|                  | Total Percent  | 0%      | 0%      | 100%    | 100%    | 100%    | 100%    |
|                  | Total Enrolled | 0       | 0       | 2       | 3       | 6       | 5       |
| Asian            |                |         |         |         |         |         |         |
|                  | Success        | 0%      | 0%      | 100%    | 100%    | 100%    | 100%    |
|                  | Non-Success    | 0%      | 0%      | 0%      | 0%      | 0%      | 0%      |
|                  | Withdrawal     | 0%      | 0%      | 0%      | 0%      | 0%      | 0%      |
|                  | Total Percent  | 0%      | 0%      | 100%    | 100%    | 100%    | 100%    |
|                  | Total Enrolled | 0       | 0       | 6       | 7       | 7       | 6       |
| Filipino         |                |         |         |         |         |         |         |
|                  | Success        | 0%      | 0%      | 100%    | 100%    | 100%    | 86%     |
|                  | Non-Success    | 0%      | 0%      | 0%      | 0%      | 0%      | 0%      |
|                  | Withdrawal     | 0%      | 0%      | 0%      | 0%      | 0%      | 14%     |
|                  | Total Percent  | 0%      | 0%      | 100%    | 100%    | 100%    | 100%    |
|                  | Total Enrolled | 0       | 0       | 9       | 6       | 4       | 7       |
| Latino           |                |         |         |         |         |         |         |
|                  | Success        | 0%      | 0%      | 100%    | 89%     | 100%    | 71%     |
|                  | Non-Success    | 0%      | 0%      | 0%      | 11%     | 0%      | 14%     |
|                  | Withdrawal     | 0%      | 0%      | 0%      | 0%      | 0%      | 14%     |
|                  | Total Percent  | 0%      | 0%      | 100%    | 100%    | 100%    | 100%    |
|                  | Total Enrolled | 0       | 0       | 10      | 9       | 7       | 7       |
| Middle E         | astern         |         |         |         |         |         |         |
|                  | Success        | 0%      | 0%      | 0%      | 0%      | 0%      | 0%      |
|                  | Non-Success    | 0%      | 0%      | 0%      | 0%      | 0%      | 0%      |
|                  | Withdrawal     | 0%      | 0%      | 0%      | 0%      | 0%      | 0%      |
|                  | Total Percent  | 0%      | 0%      | 0%      | 0%      | 0%      | 0%      |
|                  | Total Enrolled | 0       | 0       | 0       | 0       | 0       | 0       |
| Native American  |                |         |         |         |         |         |         |
|                  | Success        | 0%      | 0%      | 0%      | 0%      | 100%    | 0%      |
|                  | Non-Success    | 0%      | 0%      | 0%      | 0%      | 0%      | 0%      |
|                  | Withdrawal     | 0%      | 0%      | 0%      | 0%      | 0%      | 0%      |
|                  |                |         |         |         |         |         |         |

|            | Total Percent  | 0% | 0% | 0%   | 0%   | 100% | 0%   |
|------------|----------------|----|----|------|------|------|------|
|            | Total Enrolled | 0  | 0  | 0    | 0    | 1    | 0    |
| Pacific Is | slander        |    |    |      |      |      |      |
|            | Success        | 0% | 0% | 0%   | 0%   | 0%   | 0%   |
|            | Non-Success    | 0% | 0% | 0%   | 0%   | 0%   | 0%   |
|            | Withdrawal     | 0% | 0% | 0%   | 0%   | 0%   | 0%   |
|            | Total Percent  | 0% | 0% | 0%   | 0%   | 0%   | 0%   |
|            | Total Enrolled | 0  | 0  | 0    | 0    | 0    | 0    |
| White      |                |    |    |      |      |      |      |
|            | Success        | 0% | 0% | 100% | 94%  | 80%  | 100% |
|            | Non-Success    | 0% | 0% | 0%   | 6%   | 0%   | 0%   |
|            | Withdrawal     | 0% | 0% | 0%   | 0%   | 20%  | 0%   |
|            | Total Percent  | 0% | 0% | 100% | 100% | 100% | 100% |
|            | Total Enrolled | 0  | 0  | 15   | 16   | 10   | 11   |