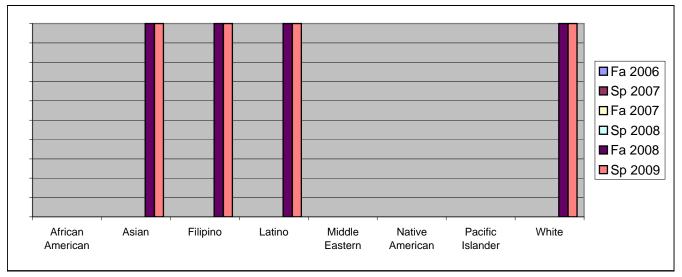

## Chabot Success Rates By Ethnicity and Semester Course: MUSA 24B

|           |                | Fa 2006 | Sp 2007 | Fa 2007 | Sp 2008 | Fa 2008 | Sp 2009 |
|-----------|----------------|---------|---------|---------|---------|---------|---------|
| African A | American       |         |         |         |         |         |         |
|           | Success        | 0%      | 0%      | 0%      | 0%      | 0%      | 0%      |
|           | Non-Success    | 0%      | 0%      | 0%      | 0%      | 0%      | 0%      |
|           | Withdrawal     | 0%      | 0%      | 0%      | 0%      | 0%      | 0%      |
|           | Total Percent  | 0%      | 0%      | 0%      | 0%      | 0%      | 0%      |
|           | Total Enrolled | 0       | 0       | 0       | 0       | 0       | 0       |
| Asian     |                |         |         |         |         |         |         |
|           | Success        | 0%      | 0%      | 0%      | 0%      | 100%    | 100%    |
|           | Non-Success    | 0%      | 0%      | 0%      | 0%      | 0%      | 0%      |
|           | Withdrawal     | 0%      | 0%      | 0%      | 0%      | 0%      | 0%      |
|           | Total Percent  | 0%      | 0%      | 0%      | 0%      | 100%    | 100%    |
|           | Total Enrolled | 0       | 0       | 0       | 0       | 1       | 1       |
| Filipino  |                |         |         |         |         |         |         |
| -         | Success        | 0%      | 0%      | 0%      | 0%      | 100%    | 100%    |
|           | Non-Success    | 0%      | 0%      | 0%      | 0%      | 0%      | 0%      |
|           | Withdrawal     | 0%      | 0%      | 0%      | 0%      | 0%      | 0%      |
|           | Total Percent  | 0%      | 0%      | 0%      | 0%      | 100%    | 100%    |
|           | Total Enrolled | 0       | 0       | 0       | 0       | 2       | 3       |
| Latino    |                |         |         |         |         |         |         |
|           | Success        | 0%      | 0%      | 0%      | 0%      | 100%    | 100%    |
|           | Non-Success    | 0%      | 0%      | 0%      | 0%      | 0%      | 0%      |
|           | Withdrawal     | 0%      | 0%      | 0%      | 0%      | 0%      | 0%      |
|           | Total Percent  | 0%      | 0%      | 0%      | 0%      | 100%    | 100%    |
|           | Total Enrolled | 0       | 0       | 0       | 0       | 2       | 2       |
| Middle E  | astern         |         |         |         |         |         |         |
|           | Success        | 0%      | 0%      | 0%      | 0%      | 0%      | 0%      |
|           | Non-Success    | 0%      | 0%      | 0%      | 0%      | 0%      | 0%      |
|           | Withdrawal     | 0%      | 0%      | 0%      | 0%      | 0%      | 0%      |
|           |                |         |         |         |         |         |         |

|                 | Total Percent  | 0% | 0% | 0% | 0% | 0%   | 0%   |
|-----------------|----------------|----|----|----|----|------|------|
|                 | Total Enrolled | 0  | 0  | 0  | 0  | 0    | 0    |
| Native American |                |    |    |    |    |      |      |
|                 | Success        | 0% | 0% | 0% | 0% | 0%   | 0%   |
|                 | Non-Success    | 0% | 0% | 0% | 0% | 0%   | 0%   |
|                 | Withdrawal     | 0% | 0% | 0% | 0% | 0%   | 0%   |
|                 | Total Percent  | 0% | 0% | 0% | 0% | 0%   | 0%   |
|                 | Total Enrolled | 0  | 0  | 0  | 0  | 0    | 0    |
| Pacific Is      | slander        |    |    |    |    |      |      |
|                 | Success        | 0% | 0% | 0% | 0% | 0%   | 0%   |
|                 | Non-Success    | 0% | 0% | 0% | 0% | 0%   | 0%   |
|                 | Withdrawal     | 0% | 0% | 0% | 0% | 0%   | 0%   |
|                 | Total Percent  | 0% | 0% | 0% | 0% | 0%   | 0%   |
|                 | Total Enrolled | 0  | 0  | 0  | 0  | 0    | 0    |
| White           |                |    |    |    |    |      |      |
|                 | Success        | 0% | 0% | 0% | 0% | 100% | 100% |
|                 | Non-Success    | 0% | 0% | 0% | 0% | 0%   | 0%   |
|                 | Withdrawal     | 0% | 0% | 0% | 0% | 0%   | 0%   |
|                 | Total Percent  | 0% | 0% | 0% | 0% | 100% | 100% |
|                 | Total Enrolled | 0  | 0  | 0  | 0  | 1    | 2    |