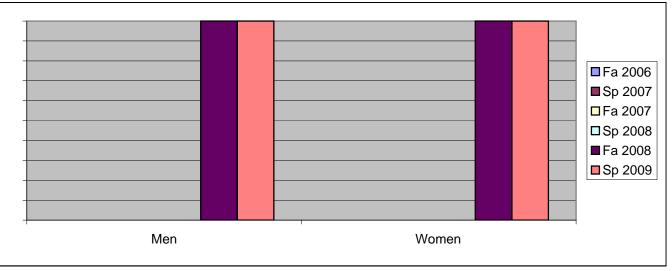

Chabot Success Rates By Gender and Semester Course: MUSA 24B

|                | Fa 2006 | Sp 2007 | Fa 2007 | Sp 2008 | Fa 2008 | Sp 2009 |
|----------------|---------|---------|---------|---------|---------|---------|
| Men            |         |         |         |         |         |         |
| Success        | 0%      | 0%      | 0%      | 0%      | 100%    | 100%    |
| Non-Success    | 0%      | 0%      | 0%      | 0%      | 0%      | 0%      |
| Withdrawal     | 0%      | 0%      | 0%      | 0%      | 0%      | 0%      |
| Total Percent  | 0%      | 0%      | 0%      | 0%      | 100%    | 100%    |
| Total Enrolled | 0       | 0       | 0       | 0       | 3       | 4       |
| Women          |         |         |         |         |         |         |
| Success        | 0%      | 0%      | 0%      | 0%      | 100%    | 100%    |
| Non-Success    | 0%      | 0%      | 0%      | 0%      | 0%      | 0%      |
| Withdrawal     | 0%      | 0%      | 0%      | 0%      | 0%      | 0%      |
| Total Percent  | 0%      | 0%      | 0%      | 0%      | 100%    | 100%    |
| Total Enrolled | 0       | 0       | 0       | 0       | 3       | 4       |