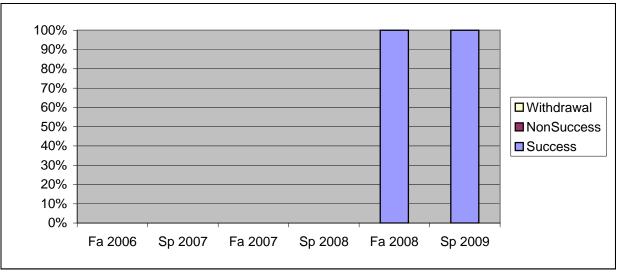

Chabot Success, Non-Success, and Withdrawal Rates By Semester Course: MUSA 24B

|                | Fa 2006 | Sp 2007 | Fa 2007 | Sp 2008 | Fa 2008 | Sp 2009 |
|----------------|---------|---------|---------|---------|---------|---------|
| Success        | 0%      | 0%      | 0%      | 0%      | 100%    | 100%    |
| Non-Success    | 0%      | 0%      | 0%      | 0%      | 0%      | 0%      |
| Withdrawal     | 0%      | 0%      | 0%      | 0%      | 0%      | 0%      |
| Total Percent  | 0%      | 0%      | 0%      | 0%      | 100%    | 100%    |
| Total Enrolled | 0       | 0       | 0       | 0       | 6       | 8       |