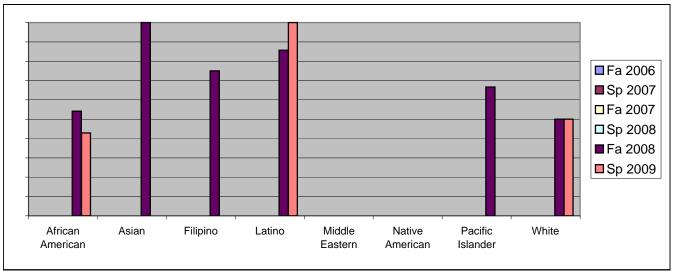

Chabot Success Rates By Ethnicity and Semester Course: MUSA 25A

|                  |                | Fa 2006 | Sp 2007 | Fa 2007 | Sp 2008 | Fa 2008 | Sp 2009 |  |
|------------------|----------------|---------|---------|---------|---------|---------|---------|--|
| African American |                |         |         |         |         |         |         |  |
|                  | Success        | 0%      | 0%      | 0%      | 0%      | 54%     | 43%     |  |
|                  | Non-Success    | 0%      | 0%      | 0%      | 0%      | 13%     | 14%     |  |
|                  | Withdrawal     | 0%      | 0%      | 0%      | 0%      | 33%     | 43%     |  |
|                  | Total Percent  | 0%      | 0%      | 0%      | 0%      | 100%    | 100%    |  |
|                  | Total Enrolled | 0       | 0       | 0       | 0       | 24      | 7       |  |
| Asian            |                |         |         |         |         |         |         |  |
|                  | Success        | 0%      | 0%      | 0%      | 0%      | 100%    | 0%      |  |
|                  | Non-Success    | 0%      | 0%      | 0%      | 0%      | 0%      | 0%      |  |
|                  | Withdrawal     | 0%      | 0%      | 0%      | 0%      | 0%      | 0%      |  |
|                  | Total Percent  | 0%      | 0%      | 0%      | 0%      | 100%    | 0%      |  |
|                  | Total Enrolled | 0       | 0       | 0       | 0       | 1       | 0       |  |
| Filipino         |                |         |         |         |         |         |         |  |
|                  | Success        | 0%      | 0%      | 0%      | 0%      | 75%     | 0%      |  |
|                  | Non-Success    | 0%      | 0%      | 0%      | 0%      | 0%      | 0%      |  |
|                  | Withdrawal     | 0%      | 0%      | 0%      | 0%      | 25%     | 100%    |  |
|                  | Total Percent  | 0%      | 0%      | 0%      | 0%      | 100%    | 100%    |  |
|                  | Total Enrolled | 0       | 0       | 0       | 0       | 4       | 1       |  |
| Latino           |                |         |         |         |         |         |         |  |
|                  | Success        | 0%      | 0%      | 0%      | 0%      | 86%     | 100%    |  |
|                  | Non-Success    | 0%      | 0%      | 0%      | 0%      | 14%     | 0%      |  |
|                  | Withdrawal     | 0%      | 0%      | 0%      | 0%      | 0%      | 0%      |  |
|                  | Total Percent  | 0%      | 0%      | 0%      | 0%      | 100%    | 100%    |  |
|                  | Total Enrolled | 0       | 0       | 0       | 0       | 7       | 1       |  |
| Middle E         | astern         |         |         |         |         |         |         |  |
|                  | Success        | 0%      | 0%      | 0%      | 0%      | 0%      | 0%      |  |
|                  | Non-Success    | 0%      | 0%      | 0%      | 0%      | 0%      | 0%      |  |
|                  | Withdrawal     | 0%      | 0%      | 0%      | 0%      | 0%      | 0%      |  |
|                  | Total Percent  | 0%      | 0%      | 0%      | 0%      | 0%      | 0%      |  |
|                  | Total Enrolled | 0       | 0       | 0       | 0       | 0       | 0       |  |
| Native American  |                |         |         |         |         |         |         |  |
|                  | Success        | 0%      | 0%      | 0%      | 0%      | 0%      | 0%      |  |
|                  | Non-Success    | 0%      | 0%      | 0%      | 0%      | 0%      | 0%      |  |
|                  | Withdrawal     | 0%      | 0%      | 0%      | 0%      | 0%      | 0%      |  |
|                  |                |         |         |         |         |         |         |  |

| Total Percent    | 0% | 0% | 0% | 0% | 0%   | 0%   |
|------------------|----|----|----|----|------|------|
| Total Enrolled   | 0  | 0  | 0  | 0  | 0    | 0    |
| Pacific Islander |    |    |    |    |      |      |
| Success          | 0% | 0% | 0% | 0% | 67%  | 0%   |
| Non-Success      | 0% | 0% | 0% | 0% | 0%   | 0%   |
| Withdrawal       | 0% | 0% | 0% | 0% | 33%  | 100% |
| Total Percent    | 0% | 0% | 0% | 0% | 100% | 100% |
| Total Enrolled   | 0  | 0  | 0  | 0  | 3    | 1    |
| White            |    |    |    |    |      |      |
| Success          | 0% | 0% | 0% | 0% | 50%  | 50%  |
| Non-Success      | 0% | 0% | 0% | 0% | 25%  | 50%  |
| Withdrawal       | 0% | 0% | 0% | 0% | 25%  | 0%   |
| Total Percent    | 0% | 0% | 0% | 0% | 100% | 100% |
| Total Enrolled   | 0  | 0  | 0  | 0  | 4    | 2    |