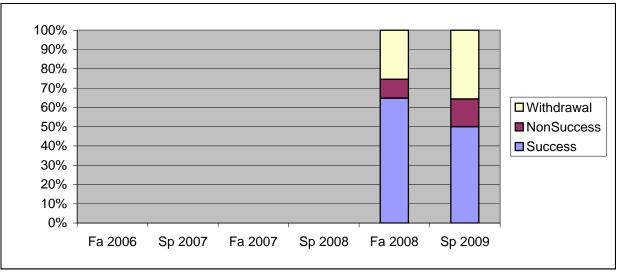

Chabot Success, Non-Success, and Withdrawal Rates By Semester Course: MUSA 25A

|                | Fa 2006 | Sp 2007 | Fa 2007 | Sp 2008 | Fa 2008 | Sp 2009 |
|----------------|---------|---------|---------|---------|---------|---------|
| Success        | 0%      | 0%      | 0%      | 0%      | 65%     | 50%     |
| Non-Success    | 0%      | 0%      | 0%      | 0%      | 10%     | 14%     |
| Withdrawal     | 0%      | 0%      | 0%      | 0%      | 25%     | 36%     |
| Total Percent  | 0%      | 0%      | 0%      | 0%      | 100%    | 100%    |
| Total Enrolled | 0       | 0       | 0       | 0       | 51      | 14      |