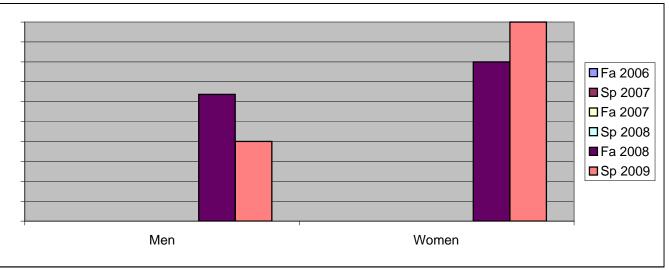

Chabot Success Rates By Gender and Semester Course: MUSA 25A

|                | Fa 2006 | Sp 2007 | Fa 2007 | Sp 2008 | Fa 2008 | Sp 2009 |
|----------------|---------|---------|---------|---------|---------|---------|
| Men            |         | -       |         | -       |         | -       |
| Success        | 0%      | 0%      | 0%      | 0%      | 64%     | 40%     |
| Non-Success    | 0%      | 0%      | 0%      | 0%      | 11%     | 10%     |
| Withdrawal     | 0%      | 0%      | 0%      | 0%      | 25%     | 50%     |
| Total Percent  | 0%      | 0%      | 0%      | 0%      | 100%    | 100%    |
| Total Enrolled | 0       | 0       | 0       | 0       | 44      | 10      |
| Women          |         |         |         |         |         |         |
| Success        | 0%      | 0%      | 0%      | 0%      | 80%     | 100%    |
| Non-Success    | 0%      | 0%      | 0%      | 0%      | 0%      | 0%      |
| Withdrawal     | 0%      | 0%      | 0%      | 0%      | 20%     | 0%      |
| Total Percent  | 0%      | 0%      | 0%      | 0%      | 100%    | 100%    |
| Total Enrolled | 0       | 0       | 0       | 0       | 5       | 2       |