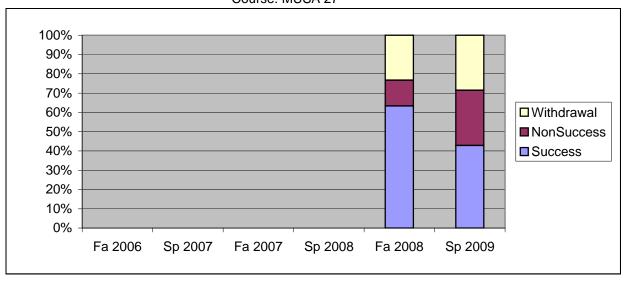

Chabot Success, Non-Success, and Withdrawal Rates By Semester Course: MUSA 27

|                | Fa 2006 | Sp 2007 | Fa 2007 | Sp 2008 | Fa 2008 | Sp 2009 |
|----------------|---------|---------|---------|---------|---------|---------|
| Success        | 0%      | 0%      | 0%      | 0%      | 63%     | 43%     |
| Non-Success    | 0%      | 0%      | 0%      | 0%      | 13%     | 29%     |
| Withdrawal     | 0%      | 0%      | 0%      | 0%      | 23%     | 29%     |
| Total Percent  | 0%      | 0%      | 0%      | 0%      | 100%    | 100%    |
| Total Enrolled | 0       | 0       | 0       | 0       | 30      | 28      |