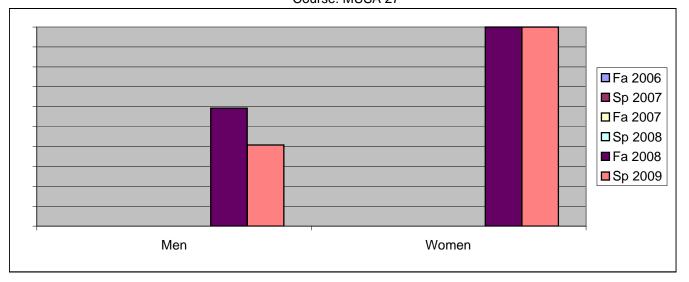

Chabot Success Rates By Gender and Semester Course: MUSA 27

|                | Fa 2006 | Sp 2007 | Fa 2007 | Sp 2008 | Fa 2008 | Sp 2009 |
|----------------|---------|---------|---------|---------|---------|---------|
| Men            |         | •       |         | •       |         | •       |
| Success        | 0%      | 0%      | 0%      | 0%      | 59%     | 41%     |
| Non-Success    | 0%      | 0%      | 0%      | 0%      | 15%     | 30%     |
| Withdrawal     | 0%      | 0%      | 0%      | 0%      | 26%     | 30%     |
| Total Percent  | 0%      | 0%      | 0%      | 0%      | 100%    | 100%    |
| Total Enrolled | 0       | 0       | 0       | 0       | 27      | 27      |
| Women          |         |         |         |         |         |         |
| Success        | 0%      | 0%      | 0%      | 0%      | 100%    | 100%    |
| Non-Success    | 0%      | 0%      | 0%      | 0%      | 0%      | 0%      |
| Withdrawal     | 0%      | 0%      | 0%      | 0%      | 0%      | 0%      |
| Total Percent  | 0%      | 0%      | 0%      | 0%      | 100%    | 100%    |
| Total Enrolled | 0       | 0       | 0       | 0       | 2       | 1       |