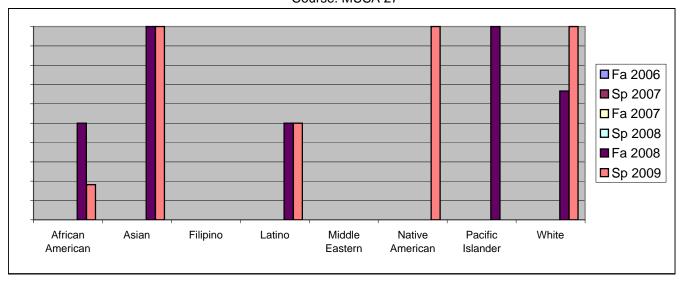

Chabot Success Rates By Ethnicity and Semester Course: MUSA 27

|                  |                | Fa 2006 | Sp 2007 | Fa 2007 | Sp 2008 | Fa 2008 | Sp 2009 |  |  |
|------------------|----------------|---------|---------|---------|---------|---------|---------|--|--|
| African American |                |         |         |         |         |         |         |  |  |
|                  | Success        | 0%      | 0%      | 0%      | 0%      | 50%     | 18%     |  |  |
|                  | Non-Success    | 0%      | 0%      | 0%      | 0%      | 8%      | 36%     |  |  |
|                  | Withdrawal     | 0%      | 0%      | 0%      | 0%      | 42%     | 45%     |  |  |
|                  | Total Percent  | 0%      | 0%      | 0%      | 0%      | 100%    | 100%    |  |  |
|                  | Total Enrolled | 0       | 0       | 0       | 0       | 12      | 11      |  |  |
| Asian            |                |         |         |         |         |         |         |  |  |
|                  | Success        | 0%      | 0%      | 0%      | 0%      | 100%    | 100%    |  |  |
|                  | Non-Success    | 0%      | 0%      | 0%      | 0%      | 0%      | 0%      |  |  |
|                  | Withdrawal     | 0%      | 0%      | 0%      | 0%      | 0%      | 0%      |  |  |
|                  | Total Percent  | 0%      | 0%      | 0%      | 0%      | 100%    | 100%    |  |  |
|                  | Total Enrolled | 0       | 0       | 0       | 0       | 3       | 1       |  |  |
| Filipino         |                |         |         |         |         |         |         |  |  |
|                  | Success        | 0%      | 0%      | 0%      | 0%      | 0%      | 0%      |  |  |
|                  | Non-Success    | 0%      | 0%      | 0%      | 0%      | 0%      | 100%    |  |  |
|                  | Withdrawal     | 0%      | 0%      | 0%      | 0%      | 0%      | 0%      |  |  |
|                  | Total Percent  | 0%      | 0%      | 0%      | 0%      | 0%      | 100%    |  |  |
|                  | Total Enrolled | 0       | 0       | 0       | 0       | 0       | 2       |  |  |
| Latino           |                |         |         |         |         |         |         |  |  |
|                  | Success        | 0%      | 0%      | 0%      | 0%      | 50%     | 50%     |  |  |
|                  | Non-Success    | 0%      | 0%      | 0%      | 0%      | 17%     | 17%     |  |  |
|                  | Withdrawal     | 0%      | 0%      | 0%      | 0%      | 33%     | 33%     |  |  |
|                  | Total Percent  | 0%      | 0%      | 0%      | 0%      | 100%    | 100%    |  |  |
|                  | Total Enrolled | 0       | 0       | 0       | 0       | 6       | 6       |  |  |
| Middle E         | astern         |         |         |         |         |         |         |  |  |
|                  | Success        | 0%      | 0%      | 0%      | 0%      | 0%      | 0%      |  |  |
|                  | Non-Success    | 0%      | 0%      | 0%      | 0%      | 0%      | 0%      |  |  |
|                  | Withdrawal     | 0%      | 0%      | 0%      | 0%      | 0%      | 0%      |  |  |
|                  | Total Percent  | 0%      | 0%      | 0%      | 0%      | 0%      | 0%      |  |  |
|                  | Total Enrolled | 0       | 0       | 0       | 0       | 0       | 0       |  |  |
| Native American  |                |         |         |         |         |         |         |  |  |
|                  | Success        | 0%      | 0%      |         | 0%      |         |         |  |  |
|                  | Non-Success    | 0%      | 0%      | 0%      | 0%      | 0%      | 0%      |  |  |
|                  | Withdrawal     | 0%      | 0%      | 0%      | 0%      | 0%      | 0%      |  |  |
|                  |                |         |         |         |         |         |         |  |  |

|            | Total Percent  | 0% | 0% | 0% | 0% | 0%   | 100% |
|------------|----------------|----|----|----|----|------|------|
|            | Total Enrolled | 0  | 0  | 0  | 0  | 0    | 1    |
| Pacific Is | lander         |    |    |    |    |      |      |
|            | Success        | 0% | 0% | 0% | 0% | 100% | 0%   |
|            | Non-Success    | 0% | 0% | 0% | 0% | 0%   | 0%   |
|            | Withdrawal     | 0% | 0% | 0% | 0% | 0%   | 0%   |
|            | Total Percent  | 0% | 0% | 0% | 0% | 100% | 0%   |
|            | Total Enrolled | 0  | 0  | 0  | 0  | 1    | 0    |
| White      |                |    |    |    |    |      |      |
|            | Success        | 0% | 0% | 0% | 0% | 67%  | 100% |
|            | Non-Success    | 0% | 0% | 0% | 0% | 33%  | 0%   |
|            | Withdrawal     | 0% | 0% | 0% | 0% | 0%   | 0%   |
|            | Total Percent  | 0% | 0% | 0% | 0% | 100% | 100% |
|            | Total Enrolled | 0  | 0  | 0  | 0  | 3    | 4    |