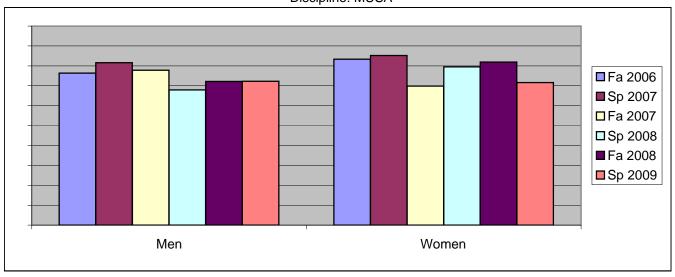

Chabot Success Rates By Gender and Semester Discipline: MUSA

|                | Fa 2006 | Sp 2007 | Fa 2007 | Sp 2008 | Fa 2008 | Sp 2009 |
|----------------|---------|---------|---------|---------|---------|---------|
| Men            |         |         |         |         |         |         |
| Success        | 76%     | 82%     | 78%     | 68%     | 72%     | 72%     |
| Non-Success    | 7%      | 4%      | 5%      | 8%      | 8%      | 10%     |
| Withdrawal     | 17%     | 14%     | 17%     | 25%     | 19%     | 17%     |
| Total Percent  | 100%    | 100%    | 100%    | 100%    | 100%    | 100%    |
| Total Enrolled | 89      | 114     | 99      | 106     | 180     | 173     |
| Women          |         |         |         |         |         |         |
| Success        | 83%     | 85%     | 70%     | 79%     | 82%     | 72%     |
| Non-Success    | 2%      | 2%      | 7%      | 12%     | 1%      | 11%     |
| Withdrawal     | 15%     | 13%     | 23%     | 9%      | 17%     | 17%     |
| Total Percent  | 100%    | 100%    | 100%    | 100%    | 100%    | 100%    |
| Total Enrolled | 54      | 54      | 73      | 78      | 83      | 88      |