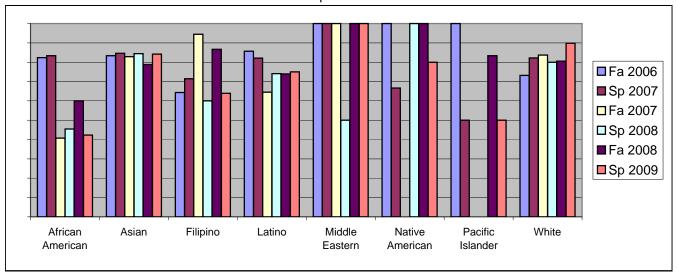

Chabot Success Rates By Ethnicity and Semester Discipline: MUSA

|                |                | Fa 2006 | Sp 2007 | Fa 2007 | Sp 2008 | Fa 2008 | Sp 2009 |
|----------------|----------------|---------|---------|---------|---------|---------|---------|
| African A      | merican        |         |         |         |         |         |         |
|                | Success        | 82%     | 83%     | 41%     | 45%     | 60%     | 42%     |
|                | Non-Success    | 6%      | 0%      | 4%      | 5%      | 6%      | 21%     |
|                | Withdrawal     | 12%     | 17%     | 56%     | 50%     | 34%     | 37%     |
|                | Total Percent  | 100%    | 100%    | 100%    | 100%    | 100%    | 100%    |
|                | Total Enrolled | 17      | 12      | 27      | 22      | 65      | 52      |
| Asian          |                |         |         |         |         |         |         |
|                | Success        | 83%     | 85%     | 83%     | 84%     | 79%     | 84%     |
|                | Non-Success    | 0%      | 4%      | 0%      | 2%      | 4%      | 8%      |
|                | Withdrawal     | 17%     | 12%     | 17%     | 13%     | 17%     | 8%      |
|                | Total Percent  | 100%    | 100%    | 100%    | 100%    | 100%    | 100%    |
|                | Total Enrolled | 24      | 26      | 35      | 45      | 52      | 38      |
| Filipino       |                |         |         |         |         |         |         |
|                | Success        | 64%     | 71%     | 94%     | 60%     | 87%     | 64%     |
|                | Non-Success    | 7%      | 0%      | 6%      | 16%     | 3%      | 11%     |
|                | Withdrawal     | 29%     | 29%     | 0%      | 24%     | 10%     | 25%     |
|                | Total Percent  | 100%    | 100%    | 100%    | 100%    | 100%    | 100%    |
|                | Total Enrolled | 14      | 21      | 18      | 25      | 30      | 36      |
| Latino         |                |         |         |         |         |         |         |
|                | Success        | 86%     | 82%     | 65%     | 74%     | 74%     | 75%     |
|                | Non-Success    | 5%      | 4%      | 16%     | 19%     | 9%      | 14%     |
|                | Withdrawal     | 10%     | 14%     | 19%     | 7%      | 17%     | 11%     |
|                | Total Percent  | 100%    | 100%    | 100%    | 100%    | 100%    | 100%    |
|                | Total Enrolled | 21      | 28      | 31      | 27      | 46      | 56      |
| Middle Eastern |                |         |         |         |         |         |         |
|                | Success        | 100%    |         |         |         | 100%    | 100%    |
|                | Non-Success    | 0%      |         |         | 0%      | 0%      | 0%      |
|                | Withdrawal     | 0%      | 0%      | 0%      | 50%     | 0%      | 0%      |

|            | Total Percent  | 100% | 100% | 100% | 100% | 100% | 100% |
|------------|----------------|------|------|------|------|------|------|
|            | Total Enrolled | 2    | 1    | 2    | 2    | 3    | 2    |
| Native A   | merican        |      |      |      |      |      |      |
|            | Success        | 100% | 67%  | 0%   | 100% | 100% | 80%  |
|            | Non-Success    | 0%   | 0%   | 0%   | 0%   | 0%   | 20%  |
|            | Withdrawal     | 0%   | 33%  | 0%   | 0%   | 0%   | 0%   |
|            | Total Percent  | 100% | 100% | 0%   | 100% | 100% | 100% |
|            | Total Enrolled | 1    | 3    | 0    | 1    | 1    | 5    |
| Pacific Is | slander        |      |      |      |      |      |      |
|            | Success        | 100% | 50%  | 0%   | 0%   | 83%  | 50%  |
|            | Non-Success    | 0%   | 0%   | 0%   | 100% | 0%   | 0%   |
|            | Withdrawal     | 0%   | 50%  | 0%   | 0%   | 17%  | 50%  |
|            | Total Percent  | 100% | 100% | 0%   | 100% | 100% | 100% |
|            | Total Enrolled | 1    | 4    | 0    | 1    | 6    | 2    |
| White      |                |      |      |      |      |      |      |
|            | Success        | 73%  | 82%  | 84%  | 80%  | 81%  | 90%  |
|            | Non-Success    | 7%   | 9%   | 2%   | 11%  | 6%   | 2%   |
|            | Withdrawal     | 20%  | 9%   | 14%  | 9%   | 14%  | 8%   |
|            | Total Percent  | 100% | 100% | 100% | 100% | 100% | 100% |
|            | Total Enrolled | 41   | 45   | 43   | 45   | 36   | 49   |