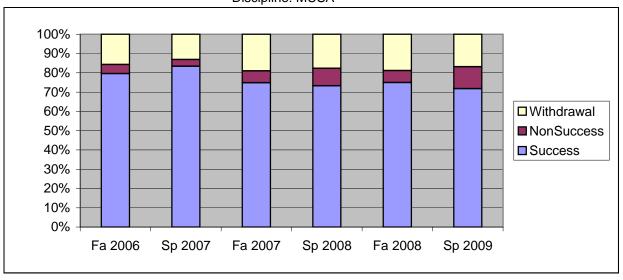

Chabot Success, Non-Success, and Withdrawal Rates By Semester Discipline: MUSA

|                | Fa 2006 | Sp 2007 | Fa 2007 | Sp 2008 | Fa 2008 | Sp 2009 |
|----------------|---------|---------|---------|---------|---------|---------|
| Success        | 80%     | 83%     | 75%     | 73%     | 75%     | 72%     |
| Non-Success    | 5%      | 3%      | 6%      | 9%      | 6%      | 11%     |
| Withdrawal     | 16%     | 13%     | 19%     | 18%     | 19%     | 17%     |
| Total Percent  | 100%    | 100%    | 100%    | 100%    | 100%    | 100%    |
| Total Enrolled | 147     | 175     | 179     | 187     | 271     | 273     |