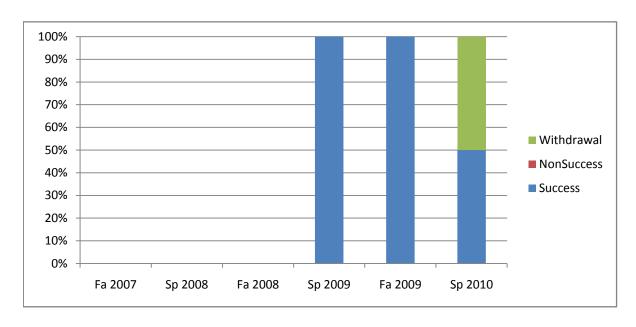

Chabot Success, Non-Success, and Withdrawal Rates By Semester Course: MUSA 11B

|                | Fa 2007 | Sp 2008 | Fa 2008 | Sp 2009 | Fa 2009 | Sp 2010 |
|----------------|---------|---------|---------|---------|---------|---------|
| Success        | 0%      | 0%      | 0%      | 100%    | 100%    | 50%     |
| Non-Success    | 0%      | 0%      | 0%      | 0%      | 0%      | 0%      |
| Withdrawal     | 0%      | 0%      | 0%      | 0%      | 0%      | 50%     |
| Total Percent  | 0%      | 0%      | 0%      | 100%    | 100%    | 100%    |
| Total Enrolled | 0       | 0       | 0       | 5       | 3       | 4       |