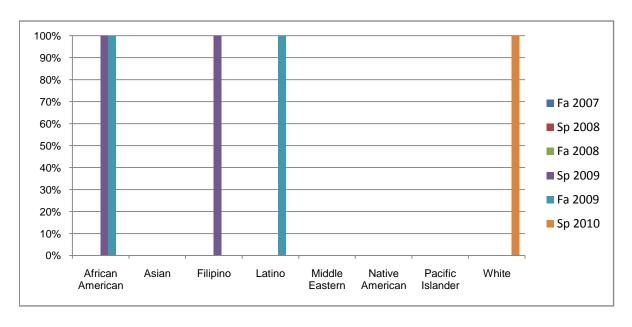

Chabot Success Rates By Ethnicity and Semester Course: MUSA 11B

|           |                | Fa 2007 | Sp 2008 | Fa 2008 | Sp 2009 | Fa 2009 | Sp 2010 |
|-----------|----------------|---------|---------|---------|---------|---------|---------|
| African A | American       |         |         |         |         |         |         |
|           | Success        | 0%      | 0%      | 0%      | 100%    | 100%    | 0%      |
|           | Non-Success    | 0%      | 0%      | 0%      | 0%      | 0%      | 0%      |
|           | Withdrawal     | 0%      | 0%      | 0%      | 0%      | 0%      | 100%    |
|           | Total Percent  | 0%      | 0%      | 0%      | 100%    | 100%    | 100%    |
|           | Total Enrolled | 0       | 0       | 0       | 1       | 1       | 1       |
| Asian     |                |         |         |         |         |         |         |
|           | Success        | 0%      | 0%      | 0%      | 0%      | 0%      | 0%      |
|           | Non-Success    | 0%      | 0%      | 0%      | 0%      | 0%      | 0%      |
|           | Withdrawal     | 0%      | 0%      | 0%      | 0%      | 0%      | 0%      |
|           | Total Percent  | 0%      | 0%      | 0%      | 0%      | 0%      | 0%      |
|           | Total Enrolled | 0       | 0       | 0       | 0       | 0       | 0       |
| Filipino  |                |         |         |         |         |         |         |
| -         | Success        | 0%      | 0%      | 0%      | 100%    | 0%      | 0%      |
|           | Non-Success    | 0%      | 0%      | 0%      | 0%      | 0%      | 0%      |
|           | Withdrawal     | 0%      | 0%      | 0%      | 0%      | 0%      | 0%      |
|           | Total Percent  | 0%      | 0%      | 0%      | 100%    | 0%      | 0%      |
|           | Total Enrolled | 0       | 0       | 0       | 3       | 0       | 0       |
| Latino    |                |         |         |         |         |         |         |
|           | Success        | 0%      | 0%      | 0%      | 0%      | 100%    | 0%      |
|           | Non-Success    | 0%      | 0%      | 0%      | 0%      | 0%      | 0%      |
|           | Withdrawal     | 0%      | 0%      | 0%      | 0%      | 0%      | 0%      |
|           | Total Percent  | 0%      | 0%      | 0%      | 0%      | 100%    | 0%      |
|           | Total Enrolled | 0       | 0       | 0       | 0       | 1       | 0       |
| Middle E  | astern         |         |         |         |         |         |         |
|           | Success        | 0%      | 0%      | 0%      | 0%      | 0%      | 0%      |
|           | Non-Success    | 0%      | 0%      | 0%      | 0%      | 0%      | 0%      |
|           | Withdrawal     | 0%      | 0%      | 0%      | 0%      | 0%      | 0%      |
|           |                |         |         |         |         |         |         |

|            | Total Percent  | 0% | 0% | 0% | 0% | 0% | 0%   |
|------------|----------------|----|----|----|----|----|------|
|            | Total Enrolled | 0  | 0  | 0  | 0  | 0  | 0    |
| Native A   | merican        |    |    |    |    |    |      |
|            | Success        | 0% | 0% | 0% | 0% | 0% | 0%   |
|            | Non-Success    | 0% | 0% | 0% | 0% | 0% | 0%   |
|            | Withdrawal     | 0% | 0% | 0% | 0% | 0% | 0%   |
|            | Total Percent  | 0% | 0% | 0% | 0% | 0% | 0%   |
|            | Total Enrolled | 0  | 0  | 0  | 0  | 0  | 0    |
| Pacific Is | slander        |    |    |    |    |    |      |
|            | Success        | 0% | 0% | 0% | 0% | 0% | 0%   |
|            | Non-Success    | 0% | 0% | 0% | 0% | 0% | 0%   |
|            | Withdrawal     | 0% | 0% | 0% | 0% | 0% | 0%   |
|            | Total Percent  | 0% | 0% | 0% | 0% | 0% | 0%   |
|            | Total Enrolled | 0  | 0  | 0  | 0  | 0  | 0    |
| White      |                |    |    |    |    |    |      |
|            | Success        | 0% | 0% | 0% | 0% | 0% | 100% |
|            | Non-Success    | 0% | 0% | 0% | 0% | 0% | 0%   |
|            | Withdrawal     | 0% | 0% | 0% | 0% | 0% | 0%   |
|            | Total Percent  | 0% | 0% | 0% | 0% | 0% | 100% |
|            | Total Enrolled | 0  | 0  | 0  | 0  | 0  | 1    |