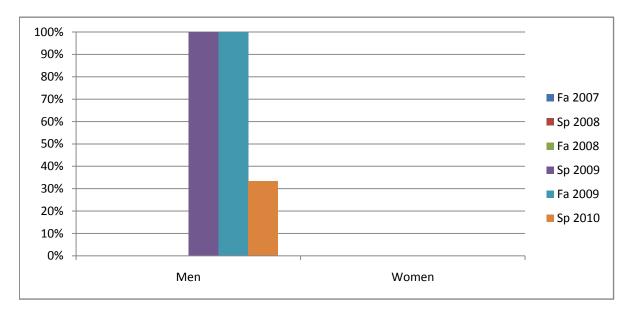

Chabot Success Rates By Gender and Semester Course: MUSA 11B

|                | Fa 2007 | Sp 2008 | Fa 2008 | Sp 2009 | Fa 2009 | Sp 2010 |
|----------------|---------|---------|---------|---------|---------|---------|
| Men            |         |         |         |         |         |         |
| Success        | 0%      | 0%      | 0%      | 100%    | 100%    | 33%     |
| Non-Success    | 0%      | 0%      | 0%      | 0%      | 0%      | 0%      |
| Withdrawal     | 0%      | 0%      | 0%      | 0%      | 0%      | 67%     |
| Total Percent  | 0%      | 0%      | 0%      | 100%    | 100%    | 100%    |
| Total Enrolled | 0       | 0       | 0       | 4       | 2       | 3       |
| Women          |         |         |         |         |         |         |
| Success        | 0%      | 0%      | 0%      | 0%      | 0%      | 0%      |
| Non-Success    | 0%      | 0%      | 0%      | 0%      | 0%      | 0%      |
| Withdrawal     | 0%      | 0%      | 0%      | 0%      | 0%      | 0%      |
| Total Percent  | 0%      | 0%      | 0%      | 0%      | 0%      | 0%      |
| Total Enrolled | 0       | 0       | 0       | 0       | 0       | 0       |