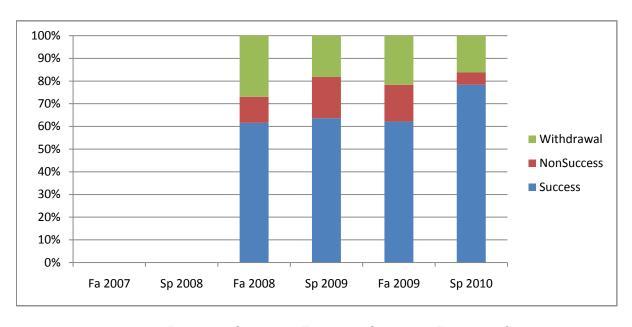

Chabot Success, Non-Success, and Withdrawal Rates By Semester Course: MUSA 20A

|                | Fa 2007 | Sp 2008 | Fa 2008 | Sp 2009 | Fa 2009 | Sp 2010 |
|----------------|---------|---------|---------|---------|---------|---------|
| Success        | 0%      | 0%      | 62%     | 64%     | 62%     | 78%     |
| Non-Success    | 0%      | 0%      | 12%     | 18%     | 16%     | 5%      |
| Withdrawal     | 0%      | 0%      | 27%     | 18%     | 22%     | 16%     |
| Total Percent  | 0%      | 0%      | 100%    | 100%    | 100%    | 100%    |
| Total Enrolled | 0       | 0       | 26      | 33      | 37      | 37      |