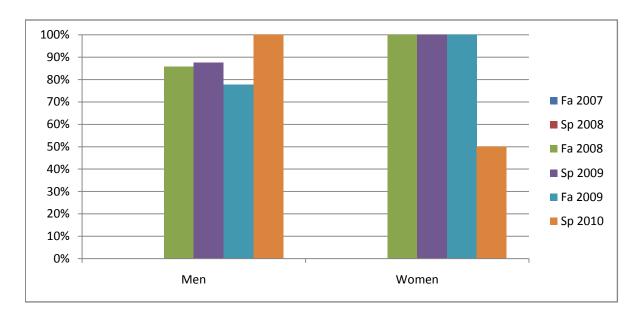

Chabot Success Rates By Gender and Semester Course: MUSA 20B

|                | Fa 2007 | Sp 2008 | Fa 2008 | Sp 2009 | Fa 2009 | Sp 2010 |
|----------------|---------|---------|---------|---------|---------|---------|
| Men            |         | -       |         | -       |         | -       |
| Success        | 0%      | 0%      | 86%     | 88%     | 78%     | 100%    |
| Non-Success    | 0%      | 0%      | 0%      | 0%      | 22%     | 0%      |
| Withdrawal     | 0%      | 0%      | 14%     | 13%     | 0%      | 0%      |
| Total Percent  | 0%      | 0%      | 100%    | 100%    | 100%    | 100%    |
| Total Enrolled | 0       | 0       | 7       | 8       | 9       | 7       |
| Women          |         |         |         |         |         |         |
| Success        | 0%      | 0%      | 100%    | 100%    | 100%    | 50%     |
| Non-Success    | 0%      | 0%      | 0%      | 0%      | 0%      | 0%      |
| Withdrawal     | 0%      | 0%      | 0%      | 0%      | 0%      | 50%     |
| Total Percent  | 0%      | 0%      | 100%    | 100%    | 100%    | 100%    |
| Total Enrolled | 0       | 0       | 3       | 2       | 2       | 2       |