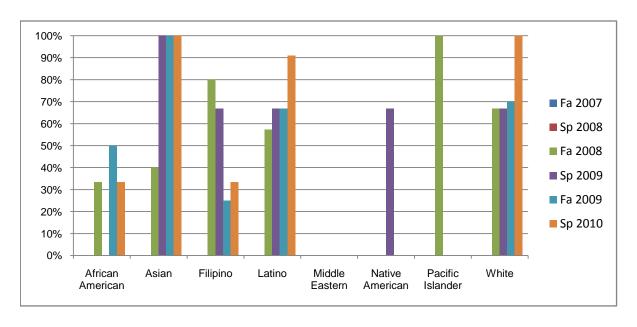

Chabot Success Rates By Ethnicity and Semester Course: MUSA 20A

|                  | Fa 2007 | Sp 2008 | Fa 2008 | Sp 2009 | Fa 2009 | Sp 2010 |
|------------------|---------|---------|---------|---------|---------|---------|
| African American |         |         |         |         |         |         |
| Success          | 0%      | 0%      | 33%     | 0%      | 50%     | 33%     |
| Non-Success      | 0%      | 0%      | 0%      | 0%      | 17%     | 0%      |
| Withdrawal       | 0%      | 0%      | 67%     | 100%    | 33%     | 67%     |
| Total Percent    | 0%      | 0%      | 100%    | 100%    | 100%    | 100%    |
| Total Enrolled   | 0       | 0       | 3       | 2       | 6       | 6       |
| Asian            |         |         |         |         |         |         |
| Success          | 0%      | 0%      | 40%     | 100%    | 100%    | 100%    |
| Non-Success      | 0%      | 0%      | 20%     | 0%      | 0%      | 0%      |
| Withdrawal       | 0%      | 0%      | 40%     | 0%      | 0%      | 0%      |
| Total Percent    | 0%      | 0%      | 100%    | 100%    | 100%    | 100%    |
| Total Enrolled   | 0       | 0       | 5       | 3       | 5       | 2       |
| Filipino         |         |         |         |         |         |         |
| Success          | 0%      | 0%      | 80%     | 67%     | 25%     | 33%     |
| Non-Success      | 0%      | 0%      | 0%      | 33%     | 25%     | 33%     |
| Withdrawal       | 0%      | 0%      | 20%     | 0%      | 50%     | 33%     |
| Total Percent    | 0%      | 0%      | 100%    | 100%    | 100%    | 100%    |
| Total Enrolled   | 0       | 0       | 5       | 3       | 4       | 3       |
| Latino           |         |         |         |         |         |         |
| Success          | 0%      | 0%      | 57%     | 67%     | 67%     | 91%     |
| Non-Success      | 0%      | 0%      | 29%     | 27%     | 22%     | 9%      |
| Withdrawal       | 0%      | 0%      | 14%     | 7%      | 11%     | 0%      |
| Total Percent    | 0%      | 0%      | 100%    | 100%    | 100%    | 100%    |
| Total Enrolled   | 0       | 0       | 7       | 15      | 9       | 11      |
| Middle Eastern   |         |         |         |         |         |         |
| Success          | 0%      | 0%      | 0%      | 0%      | 0%      | 0%      |
| Non-Success      | 0%      | 0%      | 0%      | 0%      | 0%      | 0%      |
| Withdrawal       | 0%      | 0%      | 0%      | 0%      | 0%      | 0%      |

|            | Total Percent  | 0% | 0% | 0%   | 0%   | 0%   | 0%   |
|------------|----------------|----|----|------|------|------|------|
|            | Total Enrolled | 0  | 0  | 0    | 0    | 0    | 0    |
| Native A   | merican        |    |    |      |      |      |      |
|            | Success        | 0% | 0% | 0%   | 67%  | 0%   | 0%   |
|            | Non-Success    | 0% | 0% | 0%   | 33%  | 0%   | 0%   |
|            | Withdrawal     | 0% | 0% | 0%   | 0%   | 0%   | 0%   |
|            | Total Percent  | 0% | 0% | 0%   | 100% | 0%   | 0%   |
|            | Total Enrolled | 0  | 0  | 0    | 3    | 0    | 0    |
| Pacific Is | slander        |    |    |      |      |      |      |
|            | Success        | 0% | 0% | 100% | 0%   | 0%   | 0%   |
|            | Non-Success    | 0% | 0% | 0%   | 0%   | 0%   | 0%   |
|            | Withdrawal     | 0% | 0% | 0%   | 0%   | 100% | 0%   |
|            | Total Percent  | 0% | 0% | 100% | 0%   | 100% | 0%   |
|            | Total Enrolled | 0  | 0  | 1    | 0    | 1    | 0    |
| White      |                |    |    |      |      |      |      |
|            | Success        | 0% | 0% | 67%  | 67%  | 70%  | 100% |
|            | Non-Success    | 0% | 0% | 0%   | 0%   | 10%  | 0%   |
|            | Withdrawal     | 0% | 0% | 33%  | 33%  | 20%  | 0%   |
|            | Total Percent  | 0% | 0% | 100% | 100% | 100% | 100% |
|            | Total Enrolled | 0  | 0  | 3    | 3    | 10   | 12   |