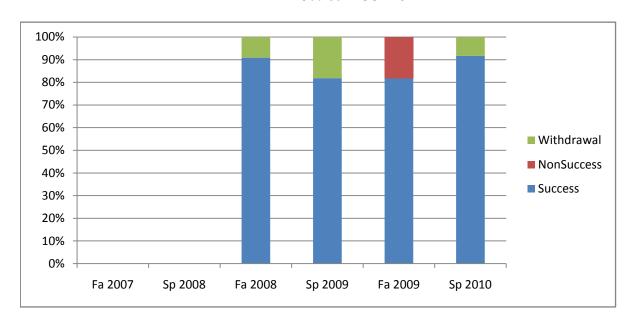

Chabot Success, Non-Success, and Withdrawal Rates By Semester Course: MUSA 20B

|                | Fa 2007 | Sp 2008 | Fa 2008 | Sp 2009 | Fa 2009 | Sp 2010 |
|----------------|---------|---------|---------|---------|---------|---------|
| Success        | 0%      | 0%      | 91%     | 82%     | 82%     | 92%     |
| Non-Success    | 0%      | 0%      | 0%      | 0%      | 18%     | 0%      |
| Withdrawal     | 0%      | 0%      | 9%      | 18%     | 0%      | 8%      |
| Total Percent  | 0%      | 0%      | 100%    | 100%    | 100%    | 100%    |
| Total Enrolled | 0       | 0       | 11      | 11      | 11      | 12      |