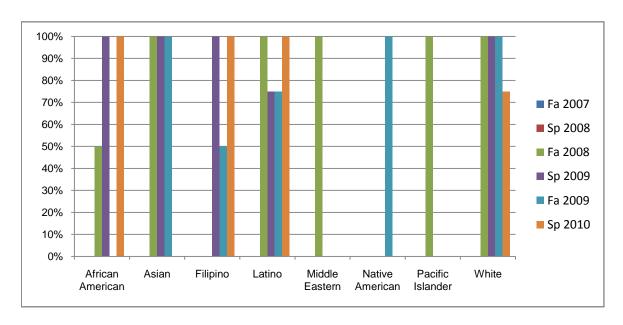

Chabot Success Rates By Ethnicity and Semester Course: MUSA 20B

|                  | Fa 2007 | Sp 2008 | Fa 2008 | Sp 2009 | Fa 2009 | Sp 2010 |
|------------------|---------|---------|---------|---------|---------|---------|
| African American |         |         |         |         |         |         |
| Success          | 0%      | 0%      | 50%     | 100%    | 0%      | 100%    |
| Non-Success      | 0%      | 0%      | 0%      | 0%      | 0%      | 0%      |
| Withdrawal       | 0%      | 0%      | 50%     | 0%      | 0%      | 0%      |
| Total Percent    | 0%      | 0%      | 100%    | 100%    | 0%      | 100%    |
| Total Enrolled   | 0       | 0       | 2       | 1       | 0       | 2       |
| Asian            |         |         |         |         |         |         |
| Success          | 0%      | 0%      | 100%    | 100%    | 100%    | 0%      |
| Non-Success      | 0%      | 0%      | 0%      | 0%      | 0%      | 0%      |
| Withdrawal       | 0%      | 0%      | 0%      | 0%      | 0%      | 0%      |
| Total Percent    | 0%      | 0%      | 100%    | 100%    | 100%    | 0%      |
| Total Enrolled   | 0       | 0       | 3       | 1       | 2       | 0       |
| Filipino         |         |         |         |         |         |         |
| Success          | 0%      | 0%      | 0%      | 100%    | 50%     | 100%    |
| Non-Success      | 0%      | 0%      | 0%      | 0%      | 50%     | 0%      |
| Withdrawal       | 0%      | 0%      | 0%      | 0%      | 0%      | 0%      |
| Total Percent    | 0%      | 0%      | 0%      | 100%    | 100%    | 100%    |
| Total Enrolled   | 0       | 0       | 0       | 2       | 2       | 1       |
| Latino           |         |         |         |         |         |         |
| Success          | 0%      | 0%      | 100%    | 75%     | 75%     | 100%    |
| Non-Success      | 0%      | 0%      | 0%      | 0%      | 25%     | 0%      |
| Withdrawal       | 0%      | 0%      | 0%      | 25%     | 0%      | 0%      |
| Total Percent    | 0%      | 0%      | 100%    | 100%    | 100%    | 100%    |
| Total Enrolled   | 0       | 0       | 2       | 4       | 4       | 4       |
| Middle Eastern   |         |         |         |         |         |         |
| Success          | 0%      | 0%      | 100%    | 0%      | 0%      | 0%      |
| Non-Success      | 0%      | 0%      | 0%      | 0%      | 0%      | 0%      |
| Withdrawal       | 0%      | 0%      | 0%      | 0%      | 0%      | 0%      |

|            | Total Percent  | 0% | 0% | 100% | 0%   | 0%   | 0%   |
|------------|----------------|----|----|------|------|------|------|
|            | Total Enrolled | 0  | 0  | 1    | 0    | 0    | 0    |
| Native A   | merican        |    |    |      |      |      |      |
|            | Success        | 0% | 0% | 0%   | 0%   | 100% | 0%   |
|            | Non-Success    | 0% | 0% | 0%   | 0%   | 0%   | 0%   |
|            | Withdrawal     | 0% | 0% | 0%   | 0%   | 0%   | 0%   |
|            | Total Percent  | 0% | 0% | 0%   | 0%   | 100% | 0%   |
|            | Total Enrolled | 0  | 0  | 0    | 0    | 1    | 0    |
| Pacific Is | slander        |    |    |      |      |      |      |
|            | Success        | 0% | 0% | 100% | 0%   | 0%   | 0%   |
|            | Non-Success    | 0% | 0% | 0%   | 0%   | 0%   | 0%   |
|            | Withdrawal     | 0% | 0% | 0%   | 0%   | 0%   | 0%   |
|            | Total Percent  | 0% | 0% | 100% | 0%   | 0%   | 0%   |
|            | Total Enrolled | 0  | 0  | 1    | 0    | 0    | 0    |
| White      |                |    |    |      |      |      |      |
|            | Success        | 0% | 0% | 100% | 100% | 100% | 75%  |
|            | Non-Success    | 0% | 0% | 0%   | 0%   | 0%   | 0%   |
|            | Withdrawal     | 0% | 0% | 0%   | 0%   | 0%   | 25%  |
|            | Total Percent  | 0% | 0% | 100% | 100% | 100% | 100% |
|            | Total Enrolled | 0  | 0  | 1    | 2    | 1    | 4    |