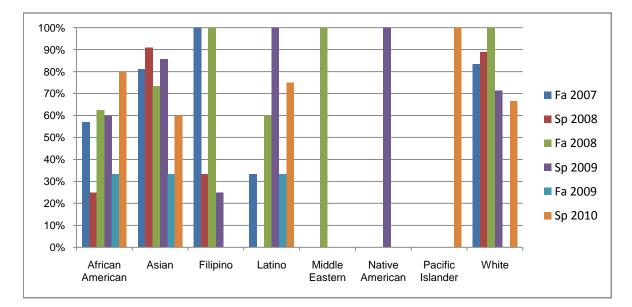

## Chabot Success Rates By Ethnicity and Semester Course: MUSA 21A

|                  |                | Fa 2007 | Sp 2008 | Fa 2008 | Sp 2009 | Fa 2009 | Sp 2010 |
|------------------|----------------|---------|---------|---------|---------|---------|---------|
| African American |                |         |         |         |         |         |         |
|                  | Success        | 57%     | 25%     | 63%     | 60%     | 33%     | 80%     |
|                  | Non-Success    | 0%      | 0%      | 0%      | 0%      | 33%     | 20%     |
|                  | Withdrawal     | 43%     | 75%     | 38%     | 40%     | 33%     | 0%      |
|                  | Total Percent  | 100%    | 100%    | 100%    | 100%    | 100%    | 100%    |
|                  | Total Enrolled | 7       | 4       | 8       | 5       | 3       | 5       |
| Asian            |                |         |         |         |         |         |         |
|                  | Success        | 81%     | 91%     | 73%     | 86%     | 33%     | 60%     |
|                  | Non-Success    | 0%      | 0%      | 0%      | 0%      | 17%     | 20%     |
|                  | Withdrawal     | 19%     | 9%      | 27%     | 14%     | 50%     | 20%     |
|                  | Total Percent  | 100%    | 100%    | 100%    | 100%    | 100%    | 100%    |
|                  | Total Enrolled | 16      | 11      | 15      | 14      | 6       | 5       |
| Filipino         |                |         |         |         |         |         |         |
| -                | Success        | 100%    | 33%     | 100%    | 25%     | 0%      | 0%      |
|                  | Non-Success    | 0%      | 0%      | 0%      | 0%      | 0%      | 0%      |
|                  | Withdrawal     | 0%      | 67%     | 0%      | 75%     | 0%      | 0%      |
|                  | Total Percent  | 100%    | 100%    | 100%    | 100%    | 0%      | 0%      |
|                  | Total Enrolled | 3       | 3       | 6       | 4       | 0       | 0       |
| Latino           |                |         |         |         |         |         |         |
|                  | Success        | 33%     | 0%      | 60%     | 100%    | 33%     | 75%     |
|                  | Non-Success    | 0%      | 0%      | 0%      | 0%      | 0%      | 0%      |
|                  | Withdrawal     | 67%     | 100%    | 40%     | 0%      | 67%     | 25%     |
|                  | Total Percent  | 100%    | 100%    | 100%    | 100%    | 100%    | 100%    |
|                  | Total Enrolled | 6       | 1       | 5       | 5       | 3       | 4       |
| Middle E         | astern         |         |         |         |         |         |         |
|                  | Success        | 0%      | 0%      | 100%    | 0%      | 0%      | 0%      |
|                  | Non-Success    | 0%      | 0%      | 0%      | 0%      | 0%      | 0%      |
|                  | Withdrawal     | 0%      | 0%      | 0%      | 0%      | 0%      | 0%      |
|                  |                |         |         |         |         |         |         |

|            | Total Percent  | 0%   | 0%   | 100% | 0%   | 0%   | 0%   |
|------------|----------------|------|------|------|------|------|------|
|            | Total Enrolled | 0    | 0    | 1    | 0    | 0    | 0    |
| Native A   | merican        |      |      |      |      |      |      |
|            | Success        | 0%   | 0%   | 0%   | 100% | 0%   | 0%   |
|            | Non-Success    | 0%   | 0%   | 0%   | 0%   | 0%   | 0%   |
|            | Withdrawal     | 0%   | 0%   | 0%   | 0%   | 0%   | 0%   |
|            | Total Percent  | 0%   | 0%   | 0%   | 100% | 0%   | 0%   |
|            | Total Enrolled | 0    | 0    | 0    | 1    | 0    | 0    |
| Pacific Is | slander        |      |      |      |      |      |      |
|            | Success        | 0%   | 0%   | 0%   | 0%   | 0%   | 100% |
|            | Non-Success    | 0%   | 0%   | 0%   | 0%   | 0%   | 0%   |
|            | Withdrawal     | 0%   | 0%   | 0%   | 0%   | 0%   | 0%   |
|            | Total Percent  | 0%   | 0%   | 0%   | 0%   | 0%   | 100% |
|            | Total Enrolled | 0    | 0    | 0    | 0    | 0    | 1    |
| White      |                |      |      |      |      |      |      |
|            | Success        | 83%  | 89%  | 100% | 71%  | 0%   | 67%  |
|            | Non-Success    | 0%   | 0%   | 0%   | 0%   | 0%   | 33%  |
|            | Withdrawal     | 17%  | 11%  | 0%   | 29%  | 100% | 0%   |
|            | Total Percent  | 100% | 100% | 100% | 100% | 100% | 100% |
|            | Total Enrolled | 12   | 9    | 5    | 7    | 4    | 3    |