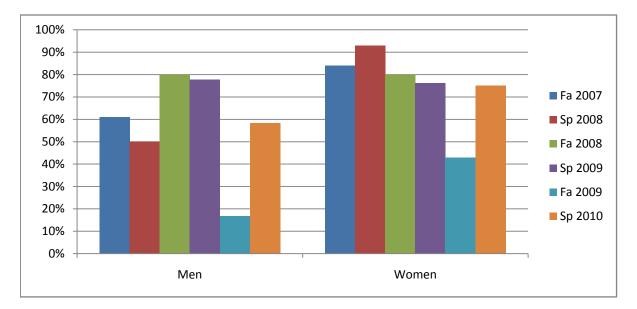

Fa 2008

40%

30% 20% 10% 0%

Fa 2007

Sp 2008

Chabot Success Rates By Gender and Semester Course: MUSA 21A

|                | Fa 2007 | Sp 2008 | Fa 2008 | Sp 2009 | Fa 2009 | Sp 2010 |
|----------------|---------|---------|---------|---------|---------|---------|
| Men            |         |         |         |         |         |         |
| Success        | 61%     | 50%     | 80%     | 78%     | 17%     | 58%     |
| Non-Success    | 0%      | 0%      | 0%      | 0%      | 17%     | 33%     |
| Withdrawal     | 39%     | 50%     | 20%     | 22%     | 67%     | 8%      |
| Total Percent  | 100%    | 100%    | 100%    | 100%    | 100%    | 100%    |
| Total Enrolled | 23      | 16      | 20      | 18      | 12      | 12      |
| Women          |         |         |         |         |         |         |
| Success        | 84%     | 93%     | 80%     | 76%     | 43%     | 75%     |
| Non-Success    | 0%      | 0%      | 0%      | 0%      | 0%      | 0%      |
| Withdrawal     | 16%     | 7%      | 20%     | 24%     | 57%     | 25%     |
| Total Percent  | 100%    | 100%    | 100%    | 100%    | 100%    | 100%    |
| Total Enrolled | 25      | 14      | 25      | 21      | 7       | 8       |