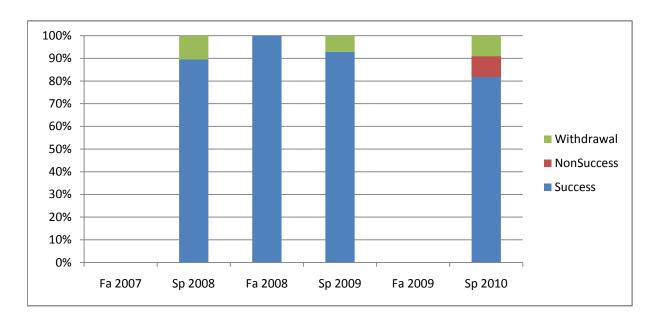

Chabot Success, Non-Success, and Withdrawal Rates By Semester Course: MUSA 21B

|                | Fa 2007 | Sp 2008 | Fa 2008 | Sp 2009 | Fa 2009 | Sp 2010 |
|----------------|---------|---------|---------|---------|---------|---------|
| Success        | 0%      | 89%     | 100%    | 93%     | 0%      | 82%     |
| Non-Success    | 0%      | 0%      | 0%      | 0%      | 0%      | 9%      |
| Withdrawal     | 0%      | 11%     | 0%      | 7%      | 0%      | 9%      |
| Total Percent  | 0%      | 100%    | 100%    | 100%    | 0%      | 100%    |
| Total Enrolled | 0       | 19      | 11      | 14      | 0       | 11      |