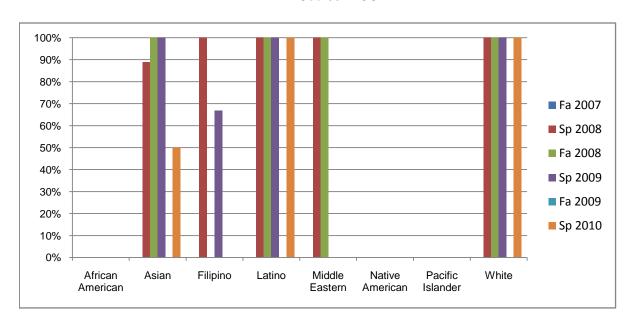

Chabot Success Rates By Ethnicity and Semester Course: MUSA 21B

|           |                | Fa 2007 | Sp 2008 | Fa 2008 | Sp 2009 | Fa 2009 | Sp 2010 |
|-----------|----------------|---------|---------|---------|---------|---------|---------|
| African A | merican        |         |         |         |         |         |         |
|           | Success        | 0%      | 0%      | 0%      | 0%      | 0%      | 0%      |
|           | Non-Success    | 0%      | 0%      | 0%      | 0%      | 0%      | 0%      |
|           | Withdrawal     | 0%      | 100%    | 0%      | 0%      | 0%      | 0%      |
|           | Total Percent  | 0%      | 100%    | 0%      | 0%      | 0%      | 0%      |
|           | Total Enrolled | 0       | 1       | 0       | 0       | 0       | 0       |
| Asian     |                |         |         |         |         |         |         |
|           | Success        | 0%      | 89%     | 100%    | 100%    | 0%      | 50%     |
|           | Non-Success    | 0%      | 0%      | 0%      | 0%      | 0%      | 50%     |
|           | Withdrawal     | 0%      | 11%     | 0%      | 0%      | 0%      | 0%      |
|           | Total Percent  | 0%      | 100%    | 100%    | 100%    | 0%      | 100%    |
|           | Total Enrolled | 0       | 9       | 4       | 2       | 0       | 2       |
| Filipino  |                |         |         |         |         |         |         |
|           | Success        | 0%      | 100%    | 0%      | 67%     | 0%      | 0%      |
|           | Non-Success    | 0%      | 0%      | 0%      | 0%      | 0%      | 0%      |
|           | Withdrawal     | 0%      | 0%      | 0%      | 33%     | 0%      | 0%      |
|           | Total Percent  | 0%      | 100%    | 0%      | 100%    | 0%      | 0%      |
|           | Total Enrolled | 0       | 2       | 0       | 3       | 0       | 0       |
| Latino    |                |         |         |         |         |         |         |
|           | Success        | 0%      | 100%    | 100%    | 100%    | 0%      | 100%    |
|           | Non-Success    | 0%      | 0%      | 0%      | 0%      | 0%      | 0%      |
|           | Withdrawal     | 0%      | 0%      | 0%      | 0%      | 0%      | 0%      |
|           | Total Percent  | 0%      | 100%    | 100%    | 100%    | 0%      | 100%    |
|           | Total Enrolled | 0       | 4       | 2       | 5       | 0       | 2       |
| Middle E  | astern         |         |         |         |         |         |         |
|           | Success        | 0%      | 100%    | 100%    | 0%      | 0%      | 0%      |
|           | Non-Success    | 0%      | 0%      | 0%      | 0%      | 0%      | 0%      |
|           | Withdrawal     | 0%      | 0%      | 0%      | 0%      | 0%      | 0%      |
|           |                |         |         |         |         |         |         |

|            | Total Percent  | 0% | 100% | 100% | 0%   | 0% | 0%   |
|------------|----------------|----|------|------|------|----|------|
|            | Total Enrolled | 0  | 1    | 1    | 0    | 0  | 0    |
| Native A   | merican        |    |      |      |      |    |      |
|            | Success        | 0% | 0%   | 0%   | 0%   | 0% | 0%   |
|            | Non-Success    | 0% | 0%   | 0%   | 0%   | 0% | 0%   |
|            | Withdrawal     | 0% | 0%   | 0%   | 0%   | 0% | 0%   |
|            | Total Percent  | 0% | 0%   | 0%   | 0%   | 0% | 0%   |
|            | Total Enrolled | 0  | 0    | 0    | 0    | 0  | 0    |
| Pacific Is | slander        |    |      |      |      |    |      |
|            | Success        | 0% | 0%   | 0%   | 0%   | 0% | 0%   |
|            | Non-Success    | 0% | 0%   | 0%   | 0%   | 0% | 0%   |
|            | Withdrawal     | 0% | 0%   | 0%   | 0%   | 0% | 0%   |
|            | Total Percent  | 0% | 0%   | 0%   | 0%   | 0% | 0%   |
|            | Total Enrolled | 0  | 0    | 0    | 0    | 0  | 0    |
| White      |                |    |      |      |      |    |      |
|            | Success        | 0% | 100% | 100% | 100% | 0% | 100% |
|            | Non-Success    | 0% | 0%   | 0%   | 0%   | 0% | 0%   |
|            | Withdrawal     | 0% | 0%   | 0%   | 0%   | 0% | 0%   |
|            | Total Percent  | 0% | 100% | 100% | 100% | 0% | 100% |
|            | Total Enrolled | 0  | 2    | 4    | 4    | 0  | 4    |