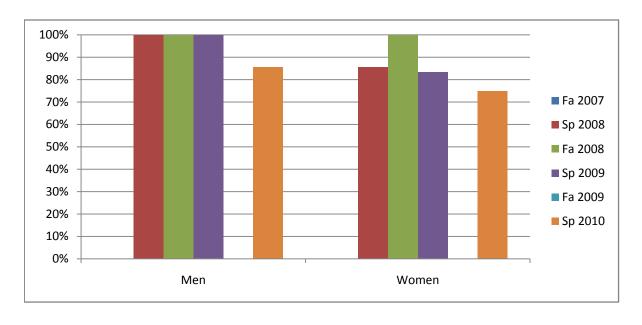

Chabot Success Rates By Gender and Semester Course: MUSA 21B

|                | Fa 2007 | Sp 2008 | Fa 2008 | Sp 2009 | Fa 2009 | Sp 2010 |
|----------------|---------|---------|---------|---------|---------|---------|
| Men            |         | •       |         | •       |         | •       |
| Success        | 0%      | 100%    | 100%    | 100%    | 0%      | 86%     |
| Non-Success    | 0%      | 0%      | 0%      | 0%      | 0%      | 0%      |
| Withdrawal     | 0%      | 0%      | 0%      | 0%      | 0%      | 14%     |
| Total Percent  | 0%      | 100%    | 100%    | 100%    | 0%      | 100%    |
| Total Enrolled | 0       | 5       | 3       | 8       | 0       | 7       |
| Women          |         |         |         |         |         |         |
| Success        | 0%      | 86%     | 100%    | 83%     | 0%      | 75%     |
| Non-Success    | 0%      | 0%      | 0%      | 0%      | 0%      | 25%     |
| Withdrawal     | 0%      | 14%     | 0%      | 17%     | 0%      | 0%      |
| Total Percent  | 0%      | 100%    | 100%    | 100%    | 0%      | 100%    |
| Total Enrolled | 0       | 14      | 8       | 6       | 0       | 4       |