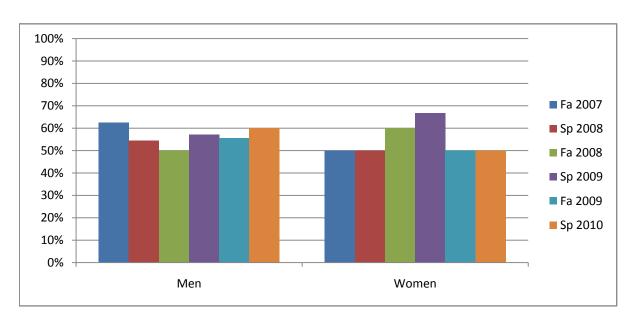

Chabot Success Rates By Gender and Semester Course: MUSA 22A

|                | Fa 2007 | Sp 2008 | Fa 2008 | Sp 2009 | Fa 2009 | Sp 2010 |
|----------------|---------|---------|---------|---------|---------|---------|
| Men            |         | •       |         |         |         | ·       |
| Success        | 63%     | 55%     | 50%     | 57%     | 56%     | 60%     |
| Non-Success    | 0%      | 0%      | 0%      | 0%      | 0%      | 10%     |
| Withdrawal     | 38%     | 45%     | 50%     | 43%     | 44%     | 30%     |
| Total Percent  | 100%    | 100%    | 100%    | 100%    | 100%    | 100%    |
| Total Enrolled | 8       | 11      | 6       | 7       | 9       | 10      |
| Women          |         |         |         |         |         |         |
| Success        | 50%     | 50%     | 60%     | 67%     | 50%     | 50%     |
| Non-Success    | 0%      | 0%      | 0%      | 33%     | 0%      | 0%      |
| Withdrawal     | 50%     | 50%     | 40%     | 0%      | 50%     | 50%     |
| Total Percent  | 100%    | 100%    | 100%    | 100%    | 100%    | 100%    |
| Total Enrolled | 6       | 4       | 5       | 3       | 6       | 6       |