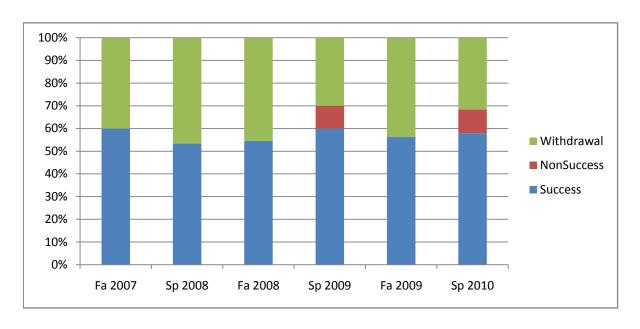

Chabot Success, Non-Success, and Withdrawal Rates By Semester Course: MUSA 22A

|                | Fa 2007 | Sp 2008 | Fa 2008 | Sp 2009 | Fa 2009 | Sp 2010 |
|----------------|---------|---------|---------|---------|---------|---------|
| Success        | 60%     | 53%     | 55%     | 60%     | 56%     | 58%     |
| Non-Success    | 0%      | 0%      | 0%      | 10%     | 0%      | 11%     |
| Withdrawal     | 40%     | 47%     | 45%     | 30%     | 44%     | 32%     |
| Total Percent  | 100%    | 100%    | 100%    | 100%    | 100%    | 100%    |
| Total Enrolled | 15      | 15      | 11      | 10      | 16      | 19      |