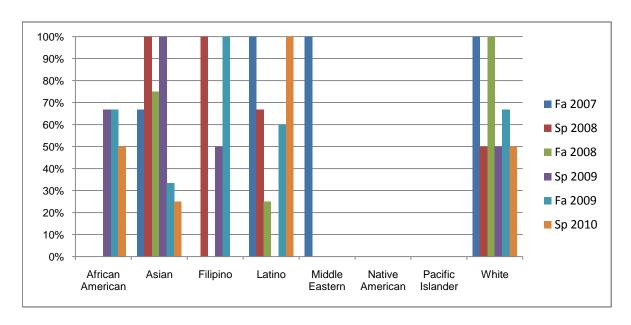

Chabot Success Rates By Ethnicity and Semester Course: MUSA 22A

|           |                | Fa 2007 | Sp 2008 | Fa 2008 | Sp 2009 | Fa 2009 | Sp 2010 |
|-----------|----------------|---------|---------|---------|---------|---------|---------|
| African A | American       |         | •       |         |         |         |         |
|           | Success        | 0%      | 0%      | 0%      | 67%     | 67%     | 50%     |
|           | Non-Success    | 0%      | 0%      | 0%      | 0%      | 0%      | 0%      |
|           | Withdrawal     | 100%    | 100%    | 100%    | 33%     | 33%     | 50%     |
|           | Total Percent  | 100%    | 100%    | 100%    | 100%    | 100%    | 100%    |
|           | Total Enrolled | 4       | 2       | 1       | 3       | 3       | 2       |
| Asian     |                |         |         |         |         |         |         |
|           | Success        | 67%     | 100%    | 75%     | 100%    | 33%     | 25%     |
|           | Non-Success    | 0%      | 0%      | 0%      | 0%      | 0%      | 0%      |
|           | Withdrawal     | 33%     | 0%      | 25%     | 0%      | 67%     | 75%     |
|           | Total Percent  | 100%    | 100%    | 100%    | 100%    | 100%    | 100%    |
|           | Total Enrolled | 6       | 2       | 4       | 1       | 3       | 4       |
| Filipino  |                |         |         |         |         |         |         |
|           | Success        | 0%      | 100%    | 0%      | 50%     | 100%    | 0%      |
|           | Non-Success    | 0%      | 0%      | 0%      | 0%      | 0%      | 0%      |
|           | Withdrawal     | 0%      | 0%      | 0%      | 50%     | 0%      | 0%      |
|           | Total Percent  | 0%      | 100%    | 0%      | 100%    | 100%    | 0%      |
|           | Total Enrolled | 0       | 2       | 0       | 2       | 1       | 0       |
| Latino    |                |         |         |         |         |         |         |
|           | Success        | 100%    | 67%     | 25%     | 0%      | 60%     | 100%    |
|           | Non-Success    | 0%      | 0%      | 0%      | 100%    | 0%      | 0%      |
|           | Withdrawal     | 0%      | 33%     | 75%     | 0%      | 40%     | 0%      |
|           | Total Percent  | 100%    | 100%    | 100%    | 100%    | 100%    | 100%    |
|           | Total Enrolled | 2       | 3       | 4       | 1       | 5       | 7       |
| Middle E  | astern         |         |         |         |         |         |         |
|           | Success        | 100%    | 0%      | 0%      | 0%      | 0%      | 0%      |
|           | Non-Success    | 0%      | 0%      | 0%      | 0%      | 0%      | 0%      |
|           | Withdrawal     | 0%      | 100%    | 0%      | 0%      | 0%      | 0%      |
|           |                |         |         |         |         |         |         |

|            | Total Percent  | 100% | 100% | 0%   | 0%   | 0%   | 0%   |
|------------|----------------|------|------|------|------|------|------|
|            | Total Enrolled | 1    | 1    | 0    | 0    | 0    | 0    |
| Native Ar  | merican        |      |      |      |      |      |      |
|            | Success        | 0%   | 0%   | 0%   | 0%   | 0%   | 0%   |
|            | Non-Success    | 0%   | 0%   | 0%   | 0%   | 0%   | 0%   |
|            | Withdrawal     | 0%   | 0%   | 0%   | 0%   | 0%   | 0%   |
|            | Total Percent  | 0%   | 0%   | 0%   | 0%   | 0%   | 0%   |
|            | Total Enrolled | 0    | 0    | 0    | 0    | 0    | 0    |
| Pacific Is | lander         |      |      |      |      |      |      |
|            | Success        | 0%   | 0%   | 0%   | 0%   | 0%   | 0%   |
|            | Non-Success    | 0%   | 0%   | 0%   | 0%   | 0%   | 0%   |
|            | Withdrawal     | 0%   | 0%   | 0%   | 0%   | 0%   | 100% |
|            | Total Percent  | 0%   | 0%   | 0%   | 0%   | 0%   | 100% |
|            | Total Enrolled | 0    | 0    | 0    | 0    | 0    | 1    |
| White      |                |      |      |      |      |      |      |
|            | Success        | 100% | 50%  | 100% | 50%  | 67%  | 50%  |
|            | Non-Success    | 0%   | 0%   | 0%   | 0%   | 0%   | 50%  |
|            | Withdrawal     | 0%   | 50%  | 0%   | 50%  | 33%  | 0%   |
|            | Total Percent  | 100% | 100% | 100% | 100% | 100% | 100% |
|            | Total Enrolled | 1    | 2    | 2    | 2    | 3    | 4    |