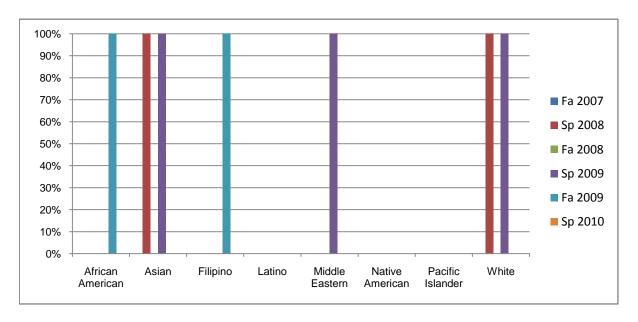

## Chabot Success Rates By Ethnicity and Semester Course: MUSA 22B

|           |                | Fa 2007 | Sp 2008 | Fa 2008 | Sp 2009 | Fa 2009 | Sp 2010 |
|-----------|----------------|---------|---------|---------|---------|---------|---------|
| African A | American       |         |         |         |         |         |         |
|           | Success        | 0%      | 0%      | 0%      | 0%      | 100%    | 0%      |
|           | Non-Success    | 0%      | 0%      | 0%      | 0%      | 0%      | 0%      |
|           | Withdrawal     | 0%      | 0%      | 0%      | 0%      | 0%      | 0%      |
|           | Total Percent  | 0%      | 0%      | 0%      | 0%      | 100%    | 0%      |
|           | Total Enrolled | 0       | 0       | 0       | 0       | 1       | 0       |
| Asian     |                |         |         |         |         |         |         |
|           | Success        | 0%      |         |         | 100%    | 0%      | 0%      |
|           | Non-Success    | 0%      |         |         |         | 0%      |         |
|           | Withdrawal     | 0%      |         |         |         | 100%    | 0%      |
|           | Total Percent  | 0%      | 100%    | 0%      |         | 100%    | 0%      |
|           | Total Enrolled | 0       | 1       | 0       | 3       | 1       | 0       |
| Filipino  |                |         |         |         |         |         |         |
|           | Success        | 0%      |         | 0%      | 0%      | 100%    | 0%      |
|           | Non-Success    | 0%      |         |         | 0%      | 0%      |         |
|           | Withdrawal     | 0%      | 0%      | 0%      | 0%      | 0%      | 0%      |
|           | Total Percent  | 0%      | 0%      | 0%      | 0%      | 100%    | 0%      |
|           | Total Enrolled | 0       | 0       | 0       | 0       | 1       | 0       |
| Latino    |                |         |         |         |         |         |         |
|           | Success        | 0%      |         |         |         | 0%      |         |
|           | Non-Success    | 0%      |         |         |         | 0%      |         |
|           | Withdrawal     | 0%      | 0%      | 0%      | 0%      | 0%      | 0%      |
|           | Total Percent  | 0%      | 0%      | 0%      | 0%      | 0%      | 0%      |
|           | Total Enrolled | 0       | 0       | 0       | 0       | 0       | 0       |
| Middle E  | astern         |         |         |         |         |         |         |
|           | Success        | 0%      |         |         | 100%    | 0%      |         |
|           | Non-Success    | 0%      |         |         |         | 0%      | 0%      |
|           | Withdrawal     | 0%      |         |         |         | 0%      | 0%      |
|           | Total Percent  | 0%      | 0%      | 0%      | 100%    | 0%      | 0%      |
|           | Total Enrolled | 0       | 0       | 0       | 1       | 0       | 0       |
| Native A  | merican        |         |         |         |         |         |         |
|           | Success        | 0%      |         |         |         | 0%      |         |
|           | Non-Success    | 0%      |         |         |         | 0%      |         |
|           | Withdrawal     | 0%      | 0%      | 0%      | 0%      | 0%      | 0%      |
|           |                |         |         |         |         |         |         |

|            | Total Percent  | 0% | 0%   | 0% | 0%   | 0% | 0% |
|------------|----------------|----|------|----|------|----|----|
|            | Total Enrolled | 0  | 0    | 0  | 0    | 0  | 0  |
| Pacific Is | lander         |    |      |    |      |    |    |
|            | Success        | 0% | 0%   | 0% | 0%   | 0% | 0% |
|            | Non-Success    | 0% | 0%   | 0% | 0%   | 0% | 0% |
|            | Withdrawal     | 0% | 0%   | 0% | 0%   | 0% | 0% |
|            | Total Percent  | 0% | 0%   | 0% | 0%   | 0% | 0% |
|            | Total Enrolled | 0  | 0    | 0  | 0    | 0  | 0  |
| White      |                |    |      |    |      |    |    |
|            | Success        | 0% | 100% | 0% | 100% | 0% | 0% |
|            | Non-Success    | 0% | 0%   | 0% | 0%   | 0% | 0% |
|            | Withdrawal     | 0% | 0%   | 0% | 0%   | 0% | 0% |
|            | Total Percent  | 0% | 100% | 0% | 100% | 0% | 0% |
|            | Total Enrolled | 0  | 1    | 0  | 1    | 0  | 0  |