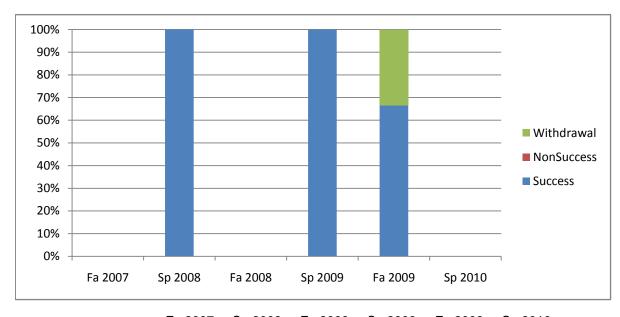

Chabot Success, Non-Success, and Withdrawal Rates By Semester Course: MUSA 22B

|                | Fa 2007 | Sp 2008 | Fa 2008 | Sp 2009 | Fa 2009 | Sp 2010 |
|----------------|---------|---------|---------|---------|---------|---------|
| Success        | 0%      | 100%    | 0%      | 100%    | 67%     | 0%      |
| Non-Success    | 0%      | 0%      | 0%      | 0%      | 0%      | 0%      |
| Withdrawal     | 0%      | 0%      | 0%      | 0%      | 33%     | 0%      |
| Total Percent  | 0%      | 100%    | 0%      | 100%    | 100%    | 0%      |
| Total Enrolled | 0       | 2       | 0       | 5       | 3       | 0       |