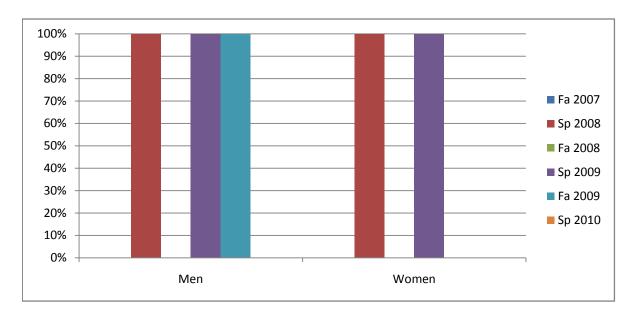

Chabot Success Rates By Gender and Semester Course: MUSA 22B

|                | Fa 2007 | Sp 2008 | Fa 2008 | Sp 2009 | Fa 2009 | Sp 2010 |
|----------------|---------|---------|---------|---------|---------|---------|
| Men            |         |         |         |         |         |         |
| Success        | 0%      | 100%    | 0%      | 100%    | 100%    | 0%      |
| Non-Success    | 0%      | 0%      | 0%      | 0%      | 0%      | 0%      |
| Withdrawal     | 0%      | 0%      | 0%      | 0%      | 0%      | 0%      |
| Total Percent  | 0%      | 100%    | 0%      | 100%    | 100%    | 0%      |
| Total Enrolled | 0       | 1       | 0       | 4       | 2       | 0       |
| Women          |         |         |         |         |         |         |
| Success        | 0%      | 100%    | 0%      | 100%    | 0%      | 0%      |
| Non-Success    | 0%      | 0%      | 0%      | 0%      | 0%      | 0%      |
| Withdrawal     | 0%      | 0%      | 0%      | 0%      | 100%    | 0%      |
| Total Percent  | 0%      | 100%    | 0%      | 100%    | 100%    | 0%      |
| Total Enrolled | 0       | 1       | 0       | 1       | 1       | 0       |