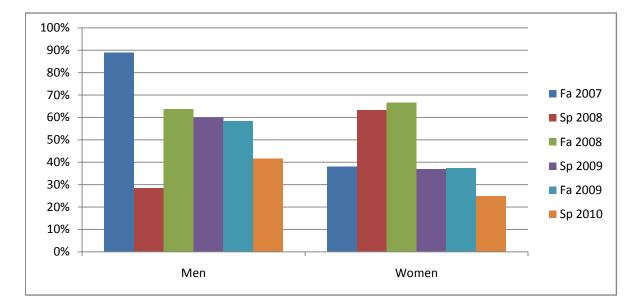

## Gender\_Totals\_Course

Chabot Success Rates By Gender and Semester Course: MUSA 23A

|                | Fa 2007 | Sp 2008 | Fa 2008 | Sp 2009 | Fa 2009 | Sp 2010 |
|----------------|---------|---------|---------|---------|---------|---------|
| Men            |         |         |         |         |         |         |
| Success        | 89%     | 29%     | 64%     | 60%     | 58%     | 42%     |
| Non-Success    | 0%      | 14%     | 27%     | 20%     | 25%     | 33%     |
| Withdrawal     | 11%     | 57%     | 9%      | 20%     | 17%     | 25%     |
| Total Percent  | 100%    | 100%    | 100%    | 100%    | 100%    | 100%    |
| Total Enrolled | 9       | 14      | 11      | 10      | 12      | 12      |
| Women          |         |         |         |         |         |         |
| Success        | 38%     | 63%     | 67%     | 37%     | 38%     | 25%     |
| Non-Success    | 19%     | 26%     | 11%     | 32%     | 44%     | 20%     |
| Withdrawal     | 43%     | 11%     | 22%     | 32%     | 19%     | 55%     |
| Total Percent  | 100%    | 100%    | 100%    | 100%    | 100%    | 100%    |
| Total Enrolled | 21      | 19      | 9       | 19      | 16      | 20      |