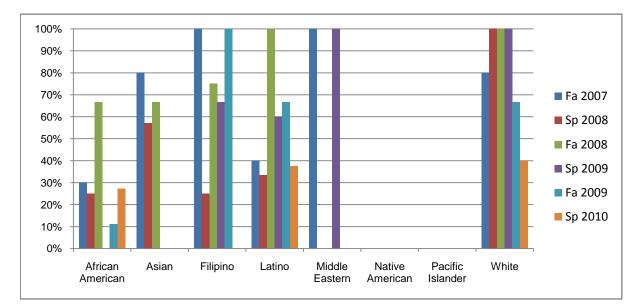

Chabot Success Rates By Ethnicity and Semester Course: MUSA 23A

|                  |                | Fa 2007 | Sp 2008 | Fa 2008 | Sp 2009 | Fa 2009 | Sp 2010 |
|------------------|----------------|---------|---------|---------|---------|---------|---------|
| African American |                |         |         |         |         |         |         |
|                  | Success        | 30%     | 25%     | 67%     | 0%      | 11%     | 27%     |
|                  | Non-Success    | 0%      | 13%     | 0%      | 50%     | 56%     | 27%     |
|                  | Withdrawal     | 70%     | 63%     | 33%     | 50%     | 33%     | 45%     |
|                  | Total Percent  | 100%    | 100%    | 100%    | 100%    | 100%    | 100%    |
|                  | Total Enrolled | 10      | 8       | 6       | 10      | 9       | 11      |
| Asian            |                |         |         |         |         |         |         |
|                  | Success        | 80%     | 57%     | 67%     | 0%      | 0%      | 0%      |
|                  | Non-Success    | 0%      | 14%     | 17%     | 67%     | 50%     | 0%      |
|                  | Withdrawal     | 20%     | 29%     | 17%     | 33%     | 50%     | 0%      |
|                  | Total Percent  | 100%    | 100%    | 100%    | 100%    | 100%    | 0%      |
|                  | Total Enrolled | 5       | 7       | 6       | 3       | 2       | 0       |
| Filipino         |                |         |         |         |         |         |         |
|                  | Success        | 100%    | 25%     | 75%     | 67%     | 100%    | 0%      |
|                  | Non-Success    | 0%      | 38%     | 25%     | 0%      | 0%      | 50%     |
|                  | Withdrawal     | 0%      | 38%     | 0%      | 33%     | 0%      | 50%     |
|                  | Total Percent  | 100%    | 100%    | 100%    | 100%    | 100%    | 100%    |
|                  | Total Enrolled | 1       | 8       | 4       | 3       | 5       | 2       |
| Latino           |                |         |         |         |         |         |         |
|                  | Success        | 40%     | 33%     | 100%    | 60%     | 67%     | 38%     |
|                  | Non-Success    | 40%     | 67%     | 0%      | 20%     | 22%     | 13%     |
|                  | Withdrawal     | 20%     | 0%      | 0%      | 20%     | 11%     | 50%     |
|                  | Total Percent  | 100%    | 100%    | 100%    | 100%    | 100%    | 100%    |
|                  | Total Enrolled | 5       | 3       | 1       | 5       | 9       | 8       |
| Middle Eastern   |                |         |         |         |         |         |         |
|                  | Success        | 100%    | 0%      | 0%      | 100%    | 0%      | 0%      |
|                  | Non-Success    | 0%      | 0%      | 0%      | 0%      | 0%      | 0%      |
|                  | Withdrawal     | 0%      | 0%      | 0%      | 0%      | 0%      | 0%      |
|                  |                |         |         |         |         |         |         |

|            | Total Percent  | 100% | 0%   | 0%   | 100% | 0%   | 0%   |
|------------|----------------|------|------|------|------|------|------|
|            | Total Enrolled | 1    | 0    | 0    | 1    | 0    | 0    |
| Native A   | merican        |      |      |      |      |      |      |
|            | Success        | 0%   | 0%   | 0%   | 0%   | 0%   | 0%   |
|            | Non-Success    | 0%   | 0%   | 0%   | 0%   | 0%   | 0%   |
|            | Withdrawal     | 0%   | 0%   | 0%   | 0%   | 0%   | 0%   |
|            | Total Percent  | 0%   | 0%   | 0%   | 0%   | 0%   | 0%   |
|            | Total Enrolled | 0    | 0    | 0    | 0    | 0    | 0    |
| Pacific Is | slander        |      |      |      |      |      |      |
|            | Success        | 0%   | 0%   | 0%   | 0%   | 0%   | 0%   |
|            | Non-Success    | 0%   | 0%   | 0%   | 0%   | 0%   | 0%   |
|            | Withdrawal     | 0%   | 0%   | 0%   | 0%   | 0%   | 100% |
|            | Total Percent  | 0%   | 0%   | 0%   | 0%   | 0%   | 100% |
|            | Total Enrolled | 0    | 0    | 0    | 0    | 0    | 1    |
| White      |                |      |      |      |      |      |      |
|            | Success        | 80%  | 100% | 100% | 100% | 67%  | 40%  |
|            | Non-Success    | 0%   | 0%   | 0%   | 0%   | 33%  | 30%  |
|            | Withdrawal     | 20%  | 0%   | 0%   | 0%   | 0%   | 30%  |
|            | Total Percent  | 100% | 100% | 100% | 100% | 100% | 100% |
|            | Total Enrolled | 5    | 5    | 1    | 5    | 3    | 10   |