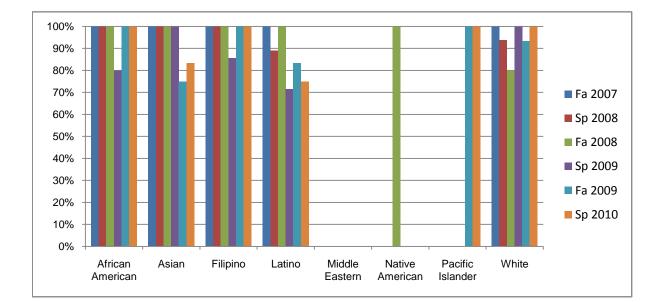

## Ethnicity\_Totals\_Course

Chabot Success Rates By Ethnicity and Semester Course: MUSA 24A

|                  | Fa 2007 | Sp 2008 | Fa 2008 | Sp 2009 | Fa 2009 | Sp 2010 |
|------------------|---------|---------|---------|---------|---------|---------|
| African American |         |         |         |         |         |         |
| Success          | 100%    | 100%    | 100%    | 80%     | 100%    | 100%    |
| Non-Success      | 0%      | 0%      | 0%      | 0%      | 0%      | 0%      |
| Withdrawal       | 0%      | 0%      | 0%      | 20%     | 0%      | 0%      |
| Total Percent    | 100%    | 100%    | 100%    | 100%    | 100%    | 100%    |
| Total Enrolled   | 2       | 3       | 6       | 5       | 2       | 5       |
| Asian            |         |         |         |         |         |         |
| Success          | 100%    | 100%    | 100%    | 100%    | 75%     | 83%     |
| Non-Success      | 0%      | 0%      | 0%      | 0%      | 25%     | 17%     |
| Withdrawal       | 0%      | 0%      | 0%      | 0%      | 0%      | 0%      |
| Total Percent    | 100%    | 100%    | 100%    | 100%    | 100%    | 100%    |
| Total Enrolled   | 6       | 7       | 7       | 6       | 4       | 6       |
| Filipino         |         |         |         |         |         |         |
| Success          | 100%    | 100%    | 100%    | 86%     | 100%    | 100%    |
| Non-Success      | 0%      | 0%      | 0%      | 0%      | 0%      | 0%      |
| Withdrawal       | 0%      | 0%      | 0%      | 14%     | 0%      | 0%      |
| Total Percent    | 100%    | 100%    | 100%    | 100%    | 100%    | 100%    |
| Total Enrolled   | 9       | 6       | 4       | 7       | 1       | 1       |
| Latino           |         |         |         |         |         |         |
| Success          | 100%    | 89%     | 100%    | 71%     | 83%     | 75%     |
| Non-Success      | 0%      | 11%     | 0%      | 14%     | 17%     | 25%     |
| Withdrawal       | 0%      | 0%      | 0%      | 14%     | 0%      | 0%      |
| Total Percent    | 100%    | 100%    | 100%    | 100%    | 100%    | 100%    |
| Total Enrolled   | 10      | 9       | 7       | 7       | 6       | 8       |
| Middle Eastern   |         |         |         |         |         |         |
| Success          | 0%      | 0%      | 0%      | 0%      | 0%      | 0%      |
| Non-Success      | 0%      | 0%      | 0%      | 0%      | 0%      | 0%      |
| Withdrawal       | 0%      | 0%      | 0%      | 0%      | 0%      | 0%      |

|            | Total Percent  | 0%   | 0%   | 0%   | 0%   | 0%   | 0%   |
|------------|----------------|------|------|------|------|------|------|
|            | Total Enrolled | 0    | 0    | 0    | 0    | 0    | 0    |
| Native A   | merican        |      |      |      |      |      |      |
|            | Success        | 0%   | 0%   | 100% | 0%   | 0%   | 0%   |
|            | Non-Success    | 0%   | 0%   | 0%   | 0%   | 0%   | 0%   |
|            | Withdrawal     | 0%   | 0%   | 0%   | 0%   | 0%   | 0%   |
|            | Total Percent  | 0%   | 0%   | 100% | 0%   | 0%   | 0%   |
|            | Total Enrolled | 0    | 0    | 1    | 0    | 0    | 0    |
| Pacific Is | slander        |      |      |      |      |      |      |
|            | Success        | 0%   | 0%   | 0%   | 0%   | 100% | 100% |
|            | Non-Success    | 0%   | 0%   | 0%   | 0%   | 0%   | 0%   |
|            | Withdrawal     | 0%   | 0%   | 0%   | 0%   | 0%   | 0%   |
|            | Total Percent  | 0%   | 0%   | 0%   | 0%   | 100% | 100% |
|            | Total Enrolled | 0    | 0    | 0    | 0    | 2    | 1    |
| White      |                |      |      |      |      |      |      |
|            | Success        | 100% | 94%  | 80%  | 100% | 93%  | 100% |
|            | Non-Success    | 0%   | 6%   | 0%   | 0%   | 0%   | 0%   |
|            | Withdrawal     | 0%   | 0%   | 20%  | 0%   | 7%   | 0%   |
|            | Total Percent  | 100% | 100% | 100% | 100% | 100% | 100% |
|            | Total Enrolled | 15   | 16   | 10   | 11   | 15   | 13   |