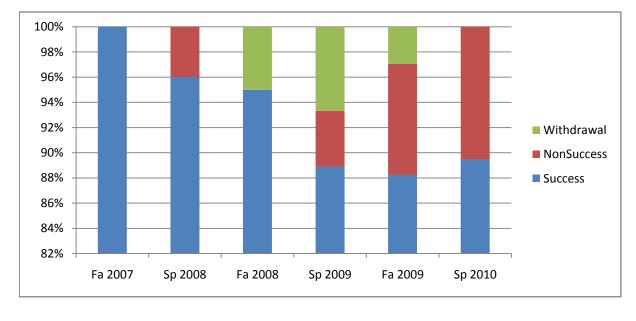

Chabot Success, Non-Success, and Withdrawal Rates By Semester Course: MUSA 24A

|                | Fa 2007 | Sp 2008 | Fa 2008 | Sp 2009 | Fa 2009 | Sp 2010 |
|----------------|---------|---------|---------|---------|---------|---------|
| Success        | 100%    | 96%     | 95%     | 89%     | 88%     | 89%     |
| Non-Success    | 0%      | 4%      | 0%      | 4%      | 9%      | 11%     |
| Withdrawal     | 0%      | 0%      | 5%      | 7%      | 3%      | 0%      |
| Total Percent  | 100%    | 100%    | 100%    | 100%    | 100%    | 100%    |
| Total Enrolled | 54      | 50      | 40      | 45      | 34      | 38      |