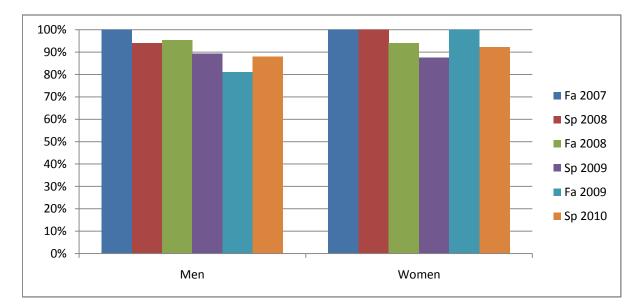

Chabot Success Rates By Gender and Semester Course: MUSA 24A

|                | Fa 2007 | Sp 2008 | Fa 2008 | Sp 2009 | Fa 2009 | Sp 2010 |
|----------------|---------|---------|---------|---------|---------|---------|
| Men            |         |         |         |         |         |         |
| Success        | 100%    | 94%     | 95%     | 89%     | 81%     | 88%     |
| Non-Success    | 0%      | 6%      | 0%      | 0%      | 14%     | 12%     |
| Withdrawal     | 0%      | 0%      | 5%      | 11%     | 5%      | 0%      |
| Total Percent  | 100%    | 100%    | 100%    | 100%    | 100%    | 100%    |
| Total Enrolled | 34      | 33      | 22      | 28      | 21      | 25      |
| Women          |         |         |         |         |         |         |
| Success        | 100%    | 100%    | 94%     | 88%     | 100%    | 92%     |
| Non-Success    | 0%      | 0%      | 0%      | 13%     | 0%      | 8%      |
| Withdrawal     | 0%      | 0%      | 6%      | 0%      | 0%      | 0%      |
| Total Percent  | 100%    | 100%    | 100%    | 100%    | 100%    | 100%    |
| Total Enrolled | 16      | 15      | 17      | 16      | 12      | 13      |