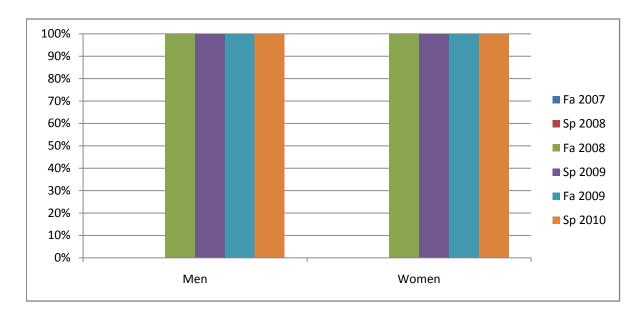

Chabot Success Rates By Gender and Semester Course: MUSA 24B

|                | Fa 2007 | Sp 2008 | Fa 2008 | Sp 2009 | Fa 2009 | Sp 2010 |
|----------------|---------|---------|---------|---------|---------|---------|
| Men            |         |         |         |         |         |         |
| Success        | 0%      | 0%      | 100%    | 100%    | 100%    | 100%    |
| Non-Success    | 0%      | 0%      | 0%      | 0%      | 0%      | 0%      |
| Withdrawal     | 0%      | 0%      | 0%      | 0%      | 0%      | 0%      |
| Total Percent  | 0%      | 0%      | 100%    | 100%    | 100%    | 100%    |
| Total Enrolled | 0       | 0       | 3       | 4       | 9       | 5       |
| Women          |         |         |         |         |         |         |
| Success        | 0%      | 0%      | 100%    | 100%    | 100%    | 100%    |
| Non-Success    | 0%      | 0%      | 0%      | 0%      | 0%      | 0%      |
| Withdrawal     | 0%      | 0%      | 0%      | 0%      | 0%      | 0%      |
| Total Percent  | 0%      | 0%      | 100%    | 100%    | 100%    | 100%    |
| Total Enrolled | 0       | 0       | 3       | 4       | 3       | 4       |