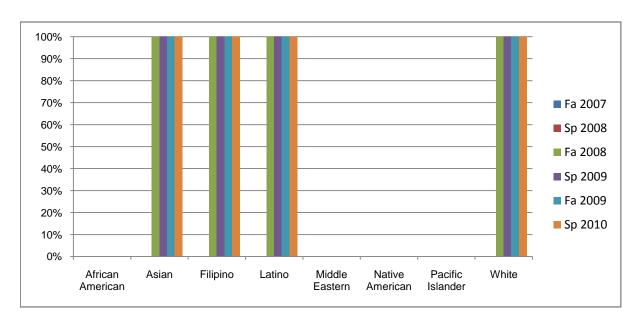

Chabot Success Rates By Ethnicity and Semester Course: MUSA 24B

|           |                | Fa 2007 | Sp 2008 | Fa 2008 | Sp 2009 | Fa 2009 | Sp 2010 |
|-----------|----------------|---------|---------|---------|---------|---------|---------|
| African A | American       |         | •       |         | •       |         |         |
|           | Success        | 0%      | 0%      | 0%      | 0%      | 0%      | 0%      |
|           | Non-Success    | 0%      | 0%      | 0%      | 0%      | 0%      | 0%      |
|           | Withdrawal     | 0%      | 0%      | 0%      | 0%      | 0%      | 0%      |
|           | Total Percent  | 0%      | 0%      | 0%      | 0%      | 0%      | 0%      |
|           | Total Enrolled | 0       | 0       | 0       | 0       | 0       | 0       |
| Asian     |                |         |         |         |         |         |         |
|           | Success        | 0%      | 0%      | 100%    | 100%    | 100%    | 100%    |
|           | Non-Success    | 0%      | 0%      | 0%      | 0%      | 0%      | 0%      |
|           | Withdrawal     | 0%      | 0%      | 0%      | 0%      | 0%      | 0%      |
|           | Total Percent  | 0%      | 0%      | 100%    | 100%    | 100%    | 100%    |
|           | Total Enrolled | 0       | 0       | 1       | 1       | 2       | 3       |
| Filipino  |                |         |         |         |         |         |         |
|           | Success        | 0%      | 0%      | 100%    | 100%    | 100%    | 100%    |
|           | Non-Success    | 0%      | 0%      | 0%      | 0%      | 0%      | 0%      |
|           | Withdrawal     | 0%      | 0%      | 0%      | 0%      | 0%      | 0%      |
|           | Total Percent  | 0%      | 0%      | 100%    | 100%    | 100%    | 100%    |
|           | Total Enrolled | 0       | 0       | 2       | 3       | 3       | 1       |
| Latino    |                |         |         |         |         |         |         |
|           | Success        | 0%      | 0%      | 100%    | 100%    | 100%    | 100%    |
|           | Non-Success    | 0%      | 0%      | 0%      | 0%      | 0%      | 0%      |
|           | Withdrawal     | 0%      | 0%      | 0%      | 0%      | 0%      | 0%      |
|           | Total Percent  | 0%      | 0%      | 100%    | 100%    | 100%    | 100%    |
|           | Total Enrolled | 0       | 0       | 2       | 2       | 2       | 2       |
| Middle E  | astern         |         |         |         |         |         |         |
|           | Success        | 0%      | 0%      | 0%      | 0%      | 0%      | 0%      |
|           | Non-Success    | 0%      | 0%      | 0%      | 0%      | 0%      | 0%      |
|           | Withdrawal     | 0%      | 0%      | 0%      | 0%      | 0%      | 0%      |
|           |                |         |         |         |         |         |         |

|         | Total Percent  | 0% | 0% | 0%   | 0%   | 0%   | 0%   |
|---------|----------------|----|----|------|------|------|------|
|         | Total Enrolled | 0  | 0  | 0    | 0    | 0    | 0    |
| Native  | American       |    |    |      |      |      |      |
|         | Success        | 0% | 0% | 0%   | 0%   | 0%   | 0%   |
|         | Non-Success    | 0% | 0% | 0%   | 0%   | 0%   | 0%   |
|         | Withdrawal     | 0% | 0% | 0%   | 0%   | 0%   | 0%   |
|         | Total Percent  | 0% | 0% | 0%   | 0%   | 0%   | 0%   |
|         | Total Enrolled | 0  | 0  | 0    | 0    | 0    | 0    |
| Pacific | Islander       |    |    |      |      |      |      |
|         | Success        | 0% | 0% | 0%   | 0%   | 0%   | 0%   |
|         | Non-Success    | 0% | 0% | 0%   | 0%   | 0%   | 0%   |
|         | Withdrawal     | 0% | 0% | 0%   | 0%   | 0%   | 0%   |
|         | Total Percent  | 0% | 0% | 0%   | 0%   | 0%   | 0%   |
|         | Total Enrolled | 0  | 0  | 0    | 0    | 0    | 0    |
| White   |                |    |    |      |      |      |      |
|         | Success        | 0% | 0% | 100% | 100% | 100% | 100% |
|         | Non-Success    | 0% | 0% | 0%   | 0%   | 0%   | 0%   |
|         | Withdrawal     | 0% | 0% | 0%   | 0%   | 0%   | 0%   |
|         | Total Percent  | 0% | 0% | 100% | 100% | 100% | 100% |
|         | Total Enrolled | 0  | 0  | 1    | 2    | 5    | 3    |