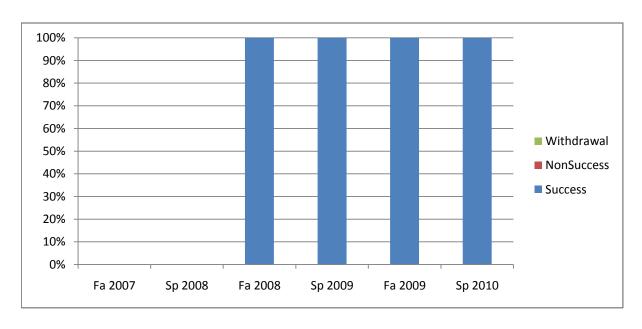

Chabot Success, Non-Success, and Withdrawal Rates By Semester Course: MUSA 24B

|                | Fa 2007 | Sp 2008 | Fa 2008 | Sp 2009 | Fa 2009 | Sp 2010 |
|----------------|---------|---------|---------|---------|---------|---------|
| Success        | 0%      | 0%      | 100%    | 100%    | 100%    | 100%    |
| Non-Success    | 0%      | 0%      | 0%      | 0%      | 0%      | 0%      |
| Withdrawal     | 0%      | 0%      | 0%      | 0%      | 0%      | 0%      |
| Total Percent  | 0%      | 0%      | 100%    | 100%    | 100%    | 100%    |
| Total Enrolled | 0       | 0       | 6       | 8       | 13      | 10      |